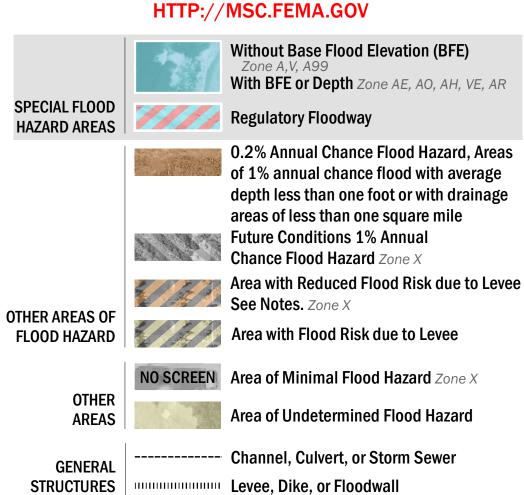

17.5 Water Surface Elevation

Hydrographic Feature

**Jurisdiction Boundary** 

**Base Flood Elevation Line (BFE)** 

Limit of Study

— -- Coastal Transect Baseline

---- Profile Baseline

(8)----- Coastal Transect

OTHER

**FEATURES** 

For information and questions about this map, available products associated with this FIRM including historic versions of this FIRM, how to order products or the National Flood Insurance Program in general, please call the FEMA Map Information eXchange at 1-877-FEMA-MAP (1-877-336-2627) or visit the FEMA Map Service Center website at http://msc.fema.gov. Available products may include previously issued Letters of Map Change, a Flood Insurance Study Report, and/or digital versions of this map. Many of these products can be ordered or obtained directly from the website. Users may determine the current map date for each FIRM panel by visiting the FEMA Map Service Center website or by calling the FEMA Map Information eXchange.