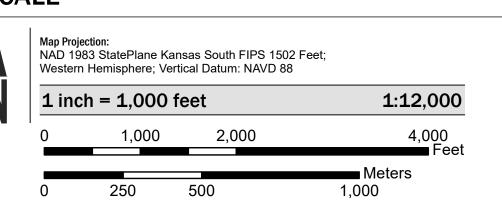

17.5 Water Surface Elevation

Hydrographic Feature

**Jurisdiction Boundary** 

**Base Flood Elevation Line (BFE)** 

Limit of Study

— -- Coastal Transect Baseline

---- Profile Baseline

(8)----- Coastal Transect