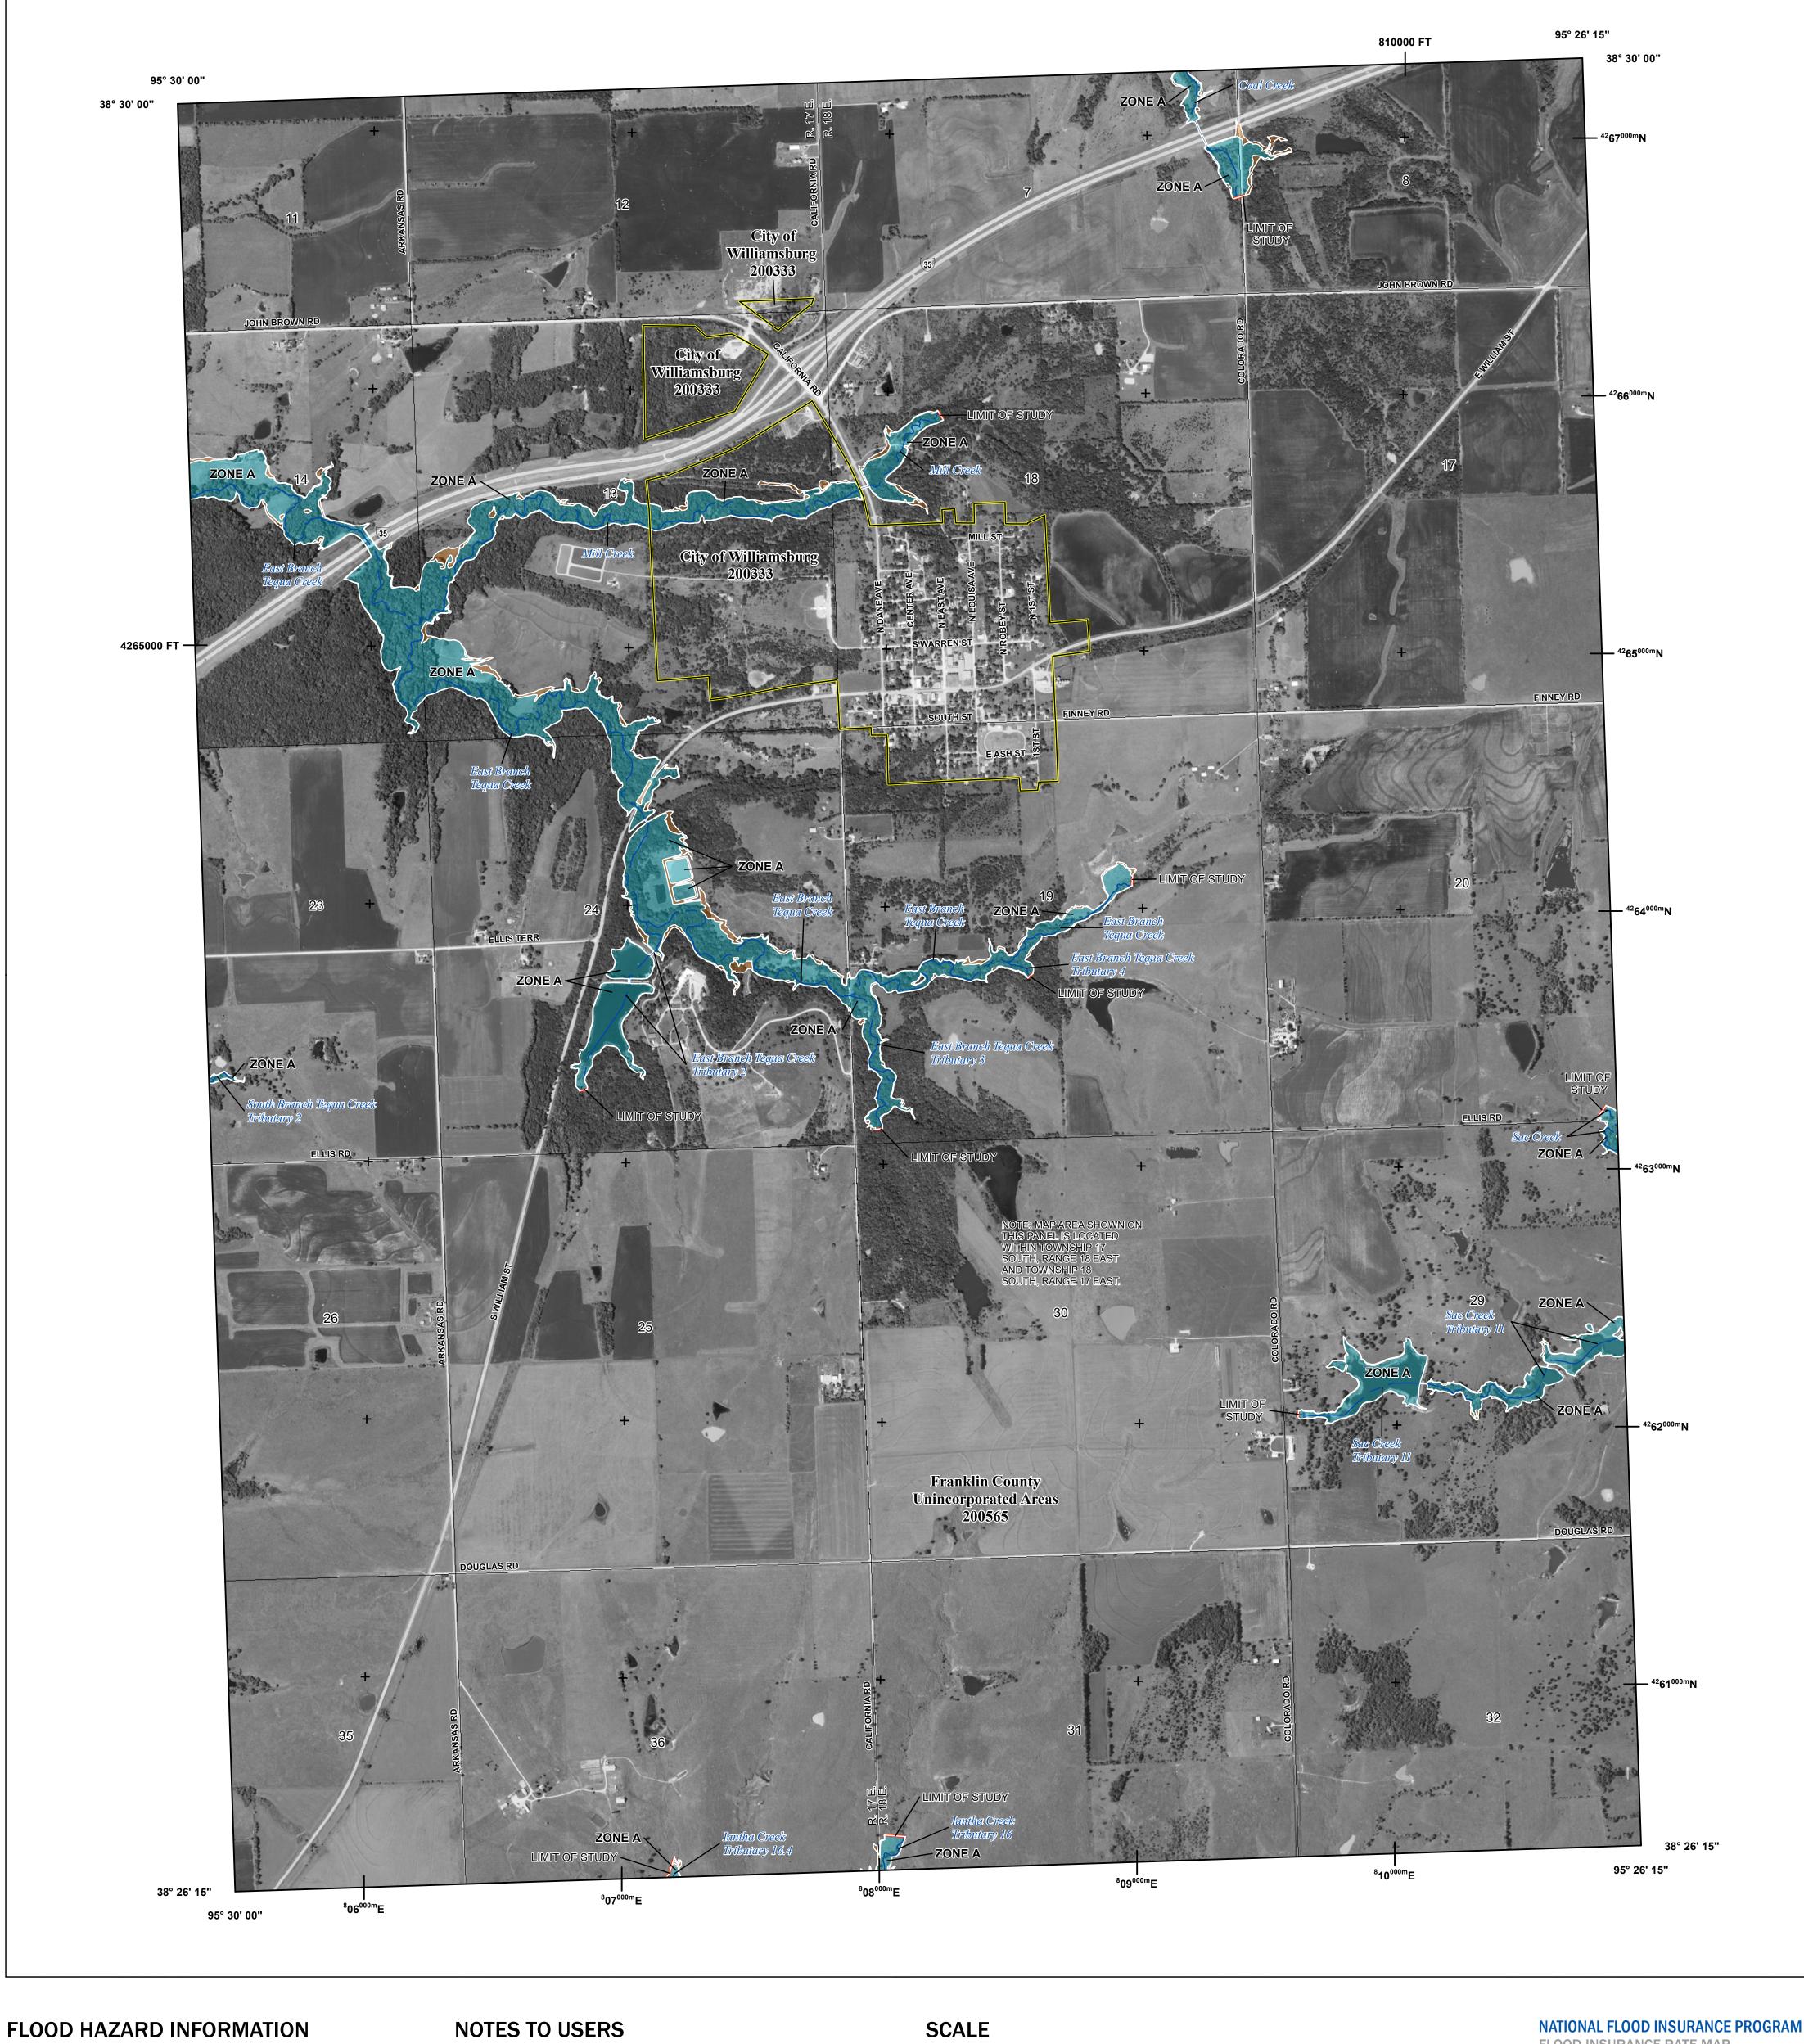

## Base map information shown on the FIRM was provided by Franklin County, Kansas dated 2017. For information about base, maps refer to Section 6.2 "Base Map" in this FIS Report.

## PANEL LOCATOR

FLOOD INSURANCE RATE MAP

FRANKLIN COUNTY, **KANSAS** and Incorporated Areas PANEL 280 OF 375

**Panel Contains:** 

COMMUNITY NUMBER FRANKLIN COUNTY 200565 WILLIAMSBURG, CITY OF 200333

**PRELIMINARY** 6/9/2020 VERSION NUMBER 2.4.3.5 **MAP NUMBER** 20059C0280E **MAP REVISED**