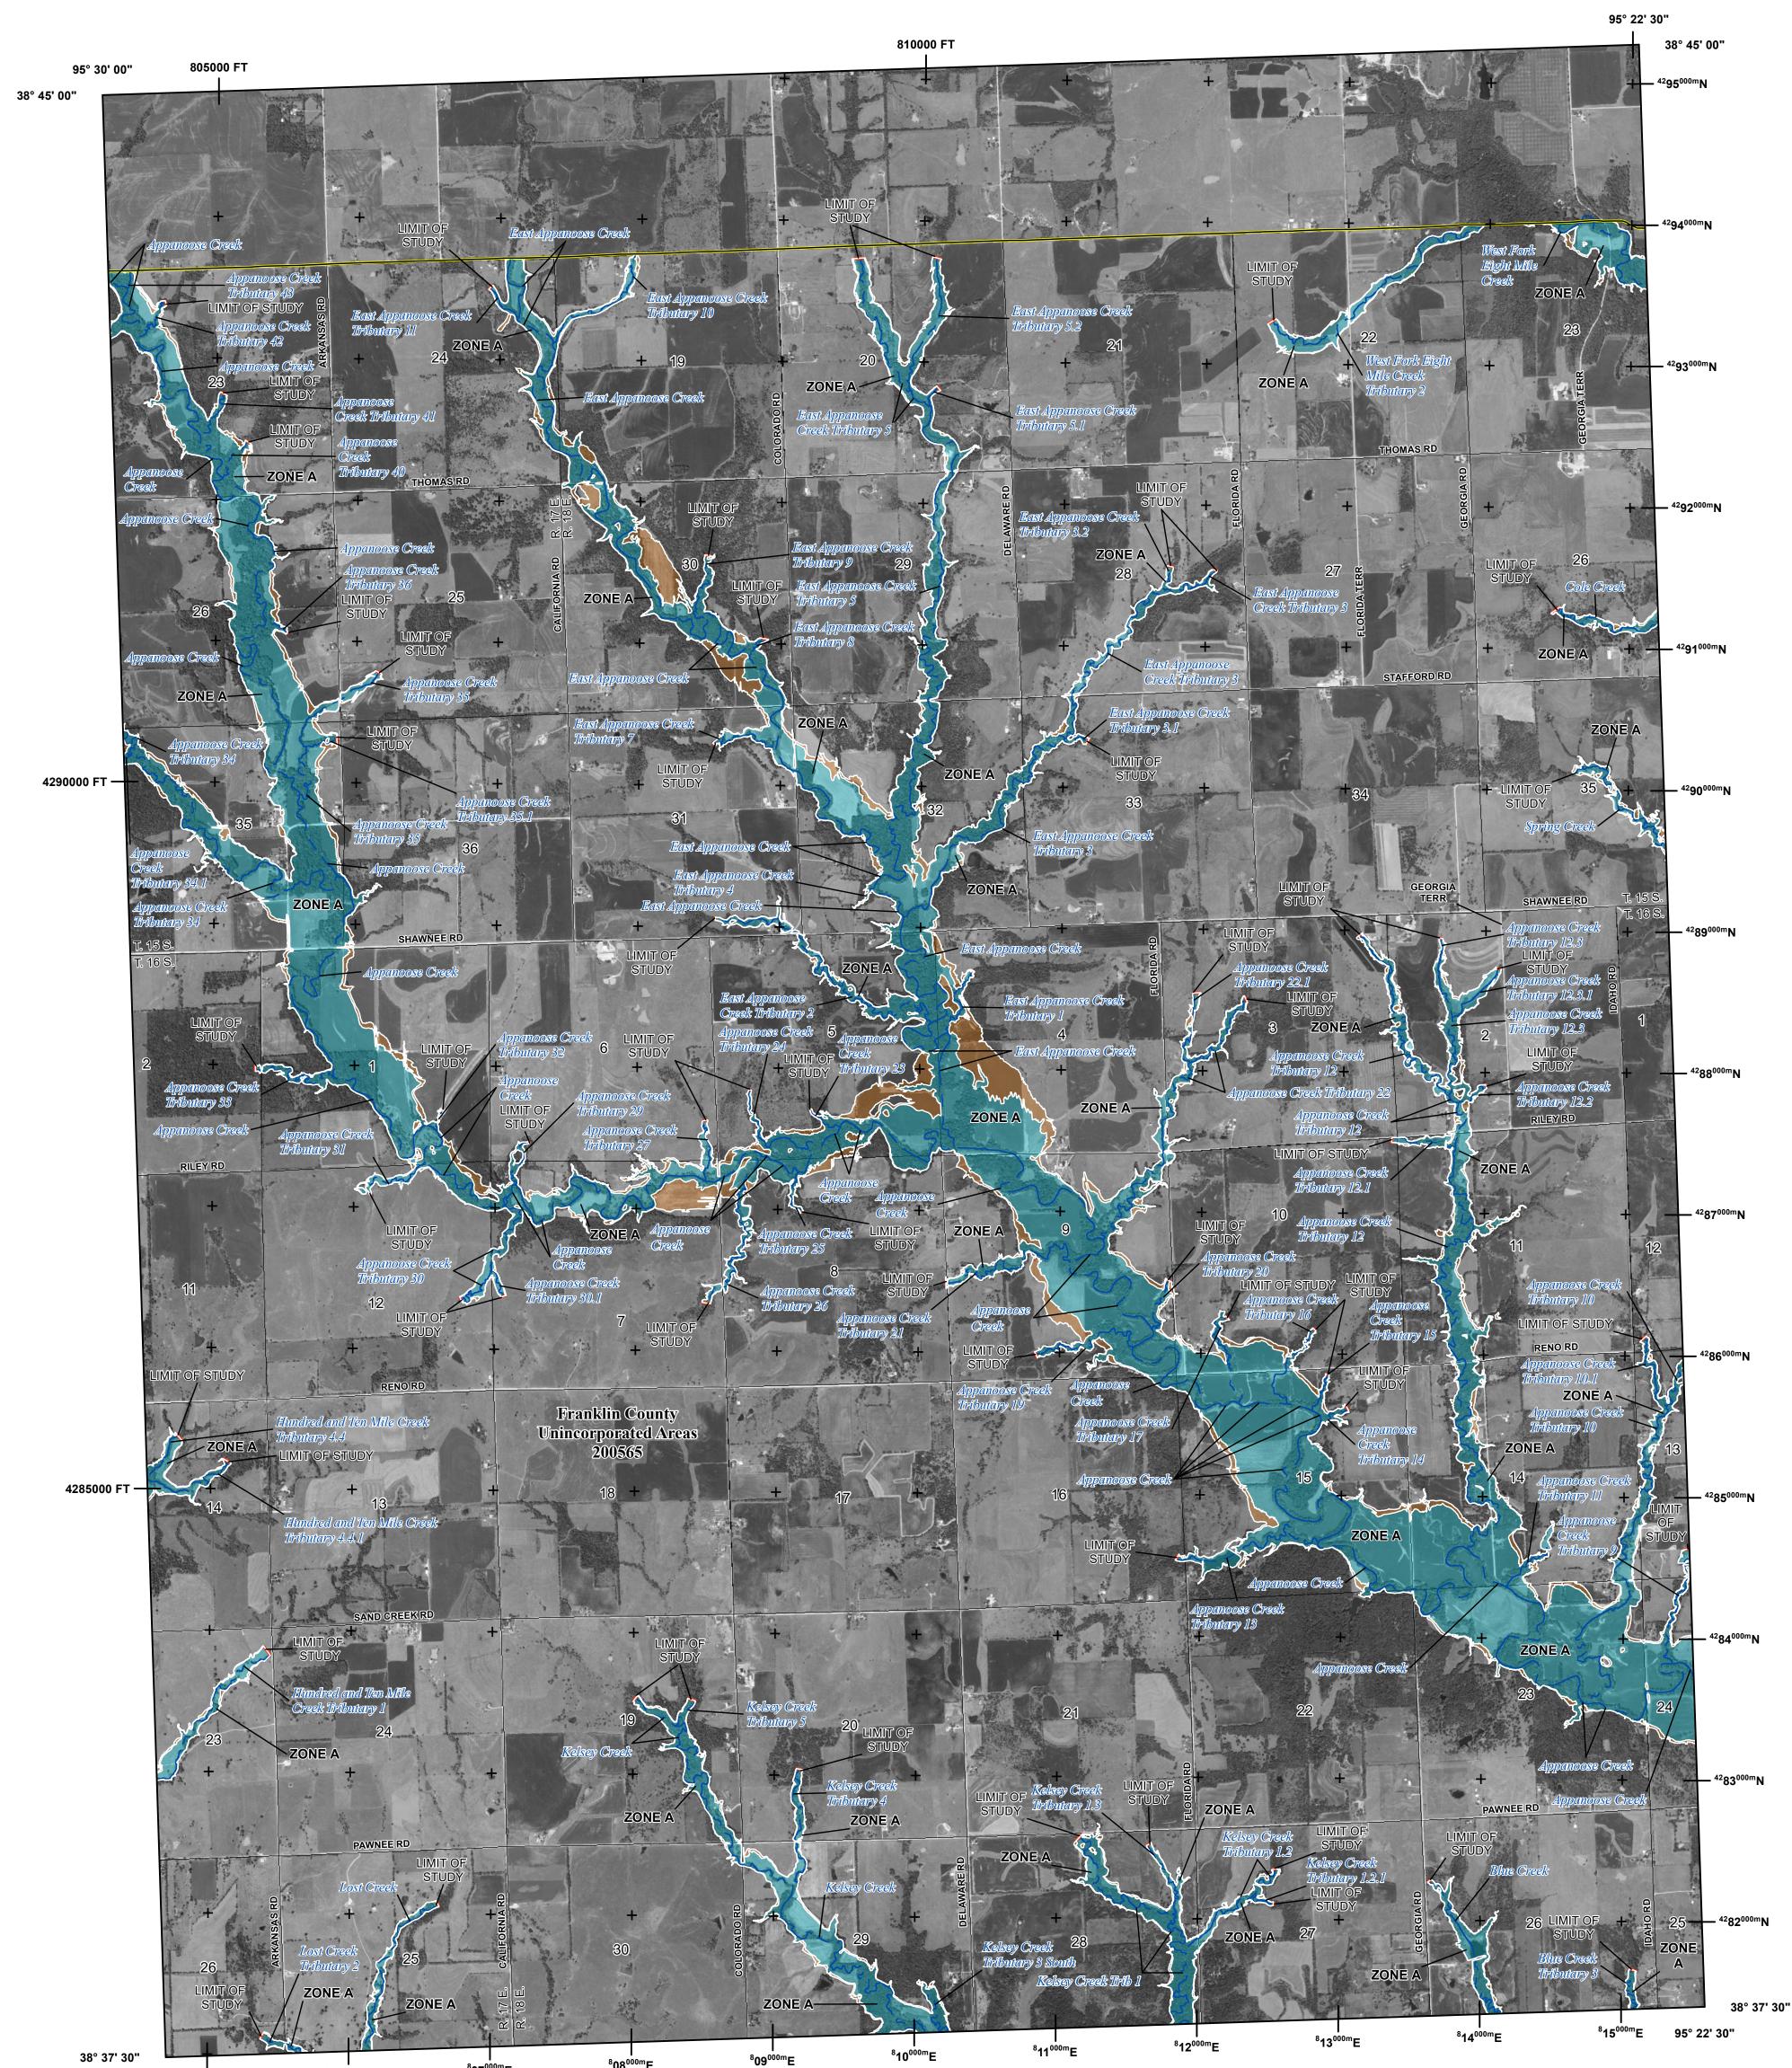

# 95° 30' 00" <sup>8</sup>06<sup>000m</sup>E <sup>8</sup>07<sup>000m</sup>E <sup>0</sup>08<sup>000m</sup>E <sup>0</sup>08<sup>000m</sup>E

**NOTES TO USERS** 

Base map information shown on the FIRM was provided by Franklin County, Kansas dated 2017. For information about base, maps refer to Section 6.2 "Base Map" in this FIS Report.