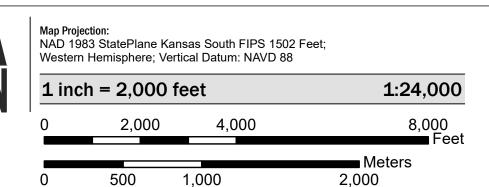

Base map information shown on the FIRM was provided by Franklin County, Kansas dated 2017. For information about base, maps refer to Section 6.2 "Base Map" in this FIS Report.