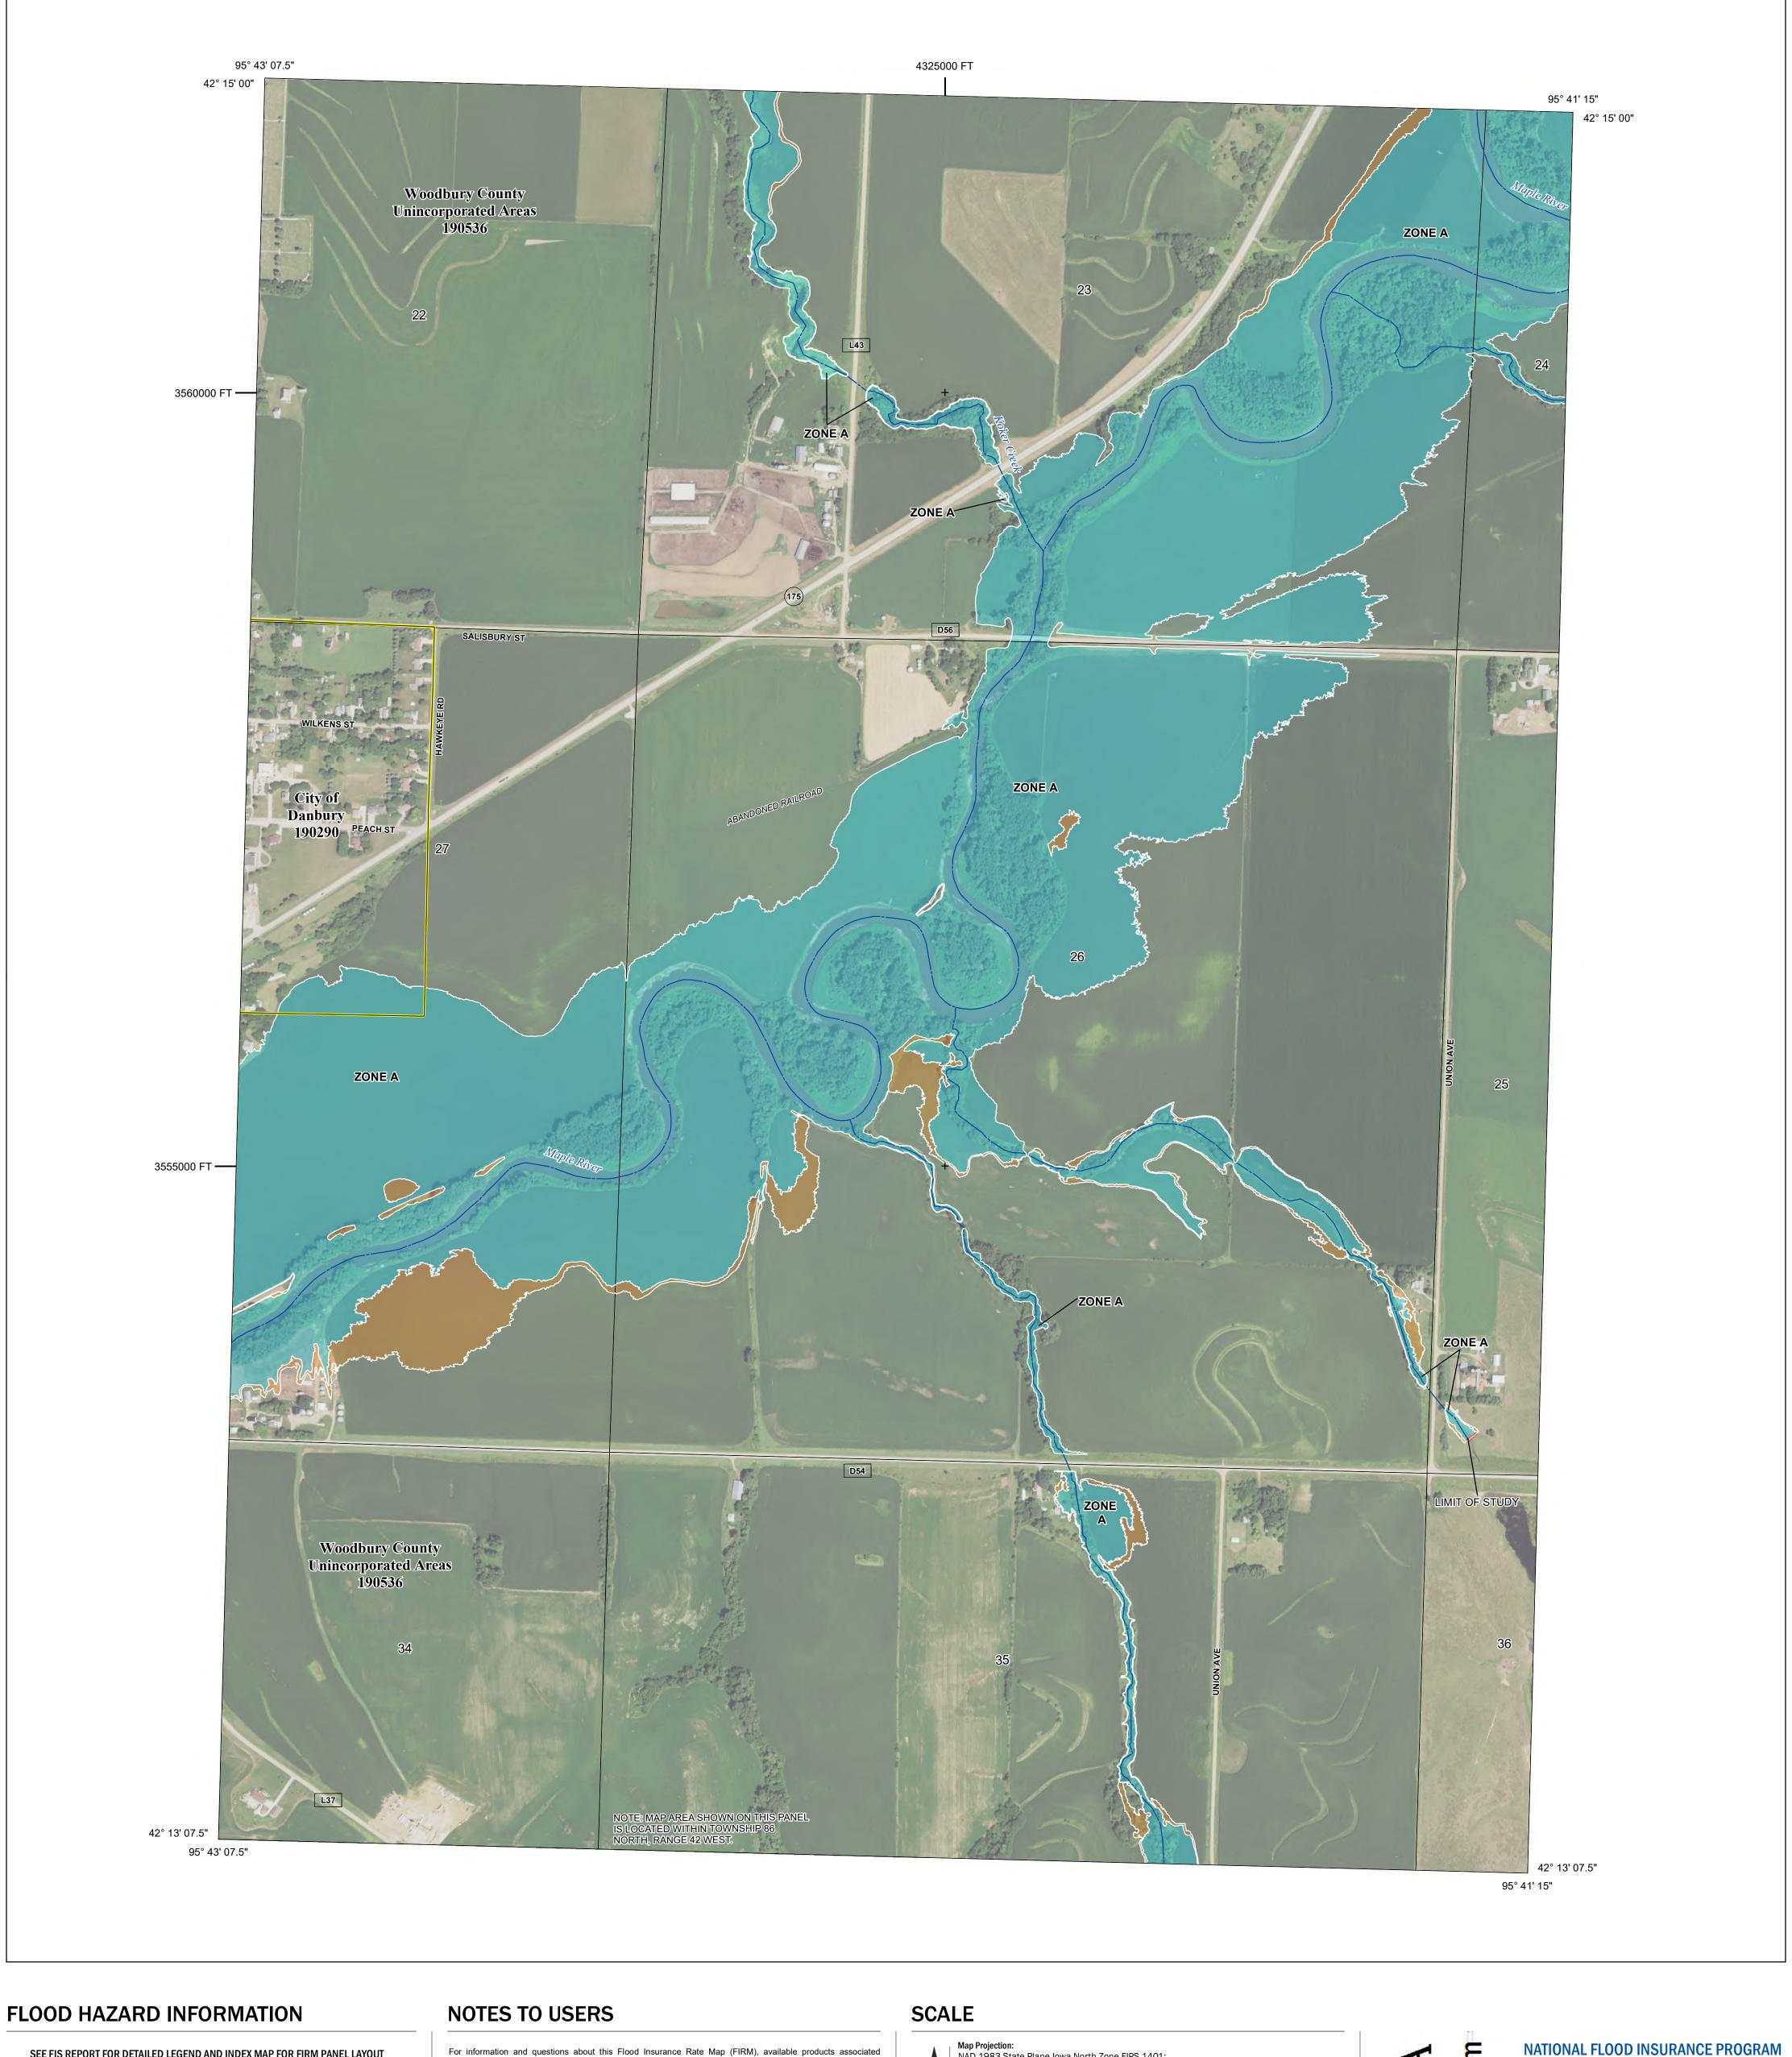

## PANEL LOCATOR

Flood Insurance Program National SZONE X

FLOOD INSURANCE RATE MAP **WOODBURY COUNTY, IOWA** 

NUMBER

Panel Contains:

COMMUNITY PANEL SUFFIX DANBURY, CITY OF 190290 0652 WOODBURY COUNTY 190536 0652