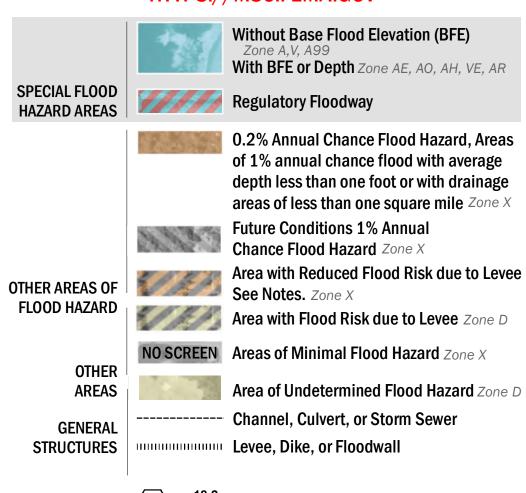

SEE FIS REPORT FOR DETAILED LEGEND AND INDEX MAP FOR FIRM PANEL LAYOUT THE INFORMATION DEPICTED ON THIS MAP AND SUPPORTING DOCUMENTATION ARE ALSO AVAILABLE IN DIGITAL FORMAT AT HTTPS://MSC.FEMA.GOV

18.2 Cross Sections with 1% Annual Chance 17.5 Water Surface Elevation **Coastal Transect Coastal Transect Baseline** —- Profile Baseline Hydrographic Feature

----- 513 ---- Base Flood Elevation Line (BFE)

**Jurisdiction Boundary** 

**Limit of Study** 

OTHER

**FEATURES** 

For information and questions about this Flood Insurance Rate Map (FIRM), available products associated with this FIRM, including historic versions, the current map date for each FIRM panel, how to order products, or the National Flood Insurance Program (NFIP) in general, please call the FEMA Mapping and Insurance eXchange at 1-877-FEMA-MAP (1-877-336-2627) or visit the FEMA Flood Map Service Center website at https://msc.fema.gov. Available products may include previously issued Letters of Map Change, a Flood Insurance Study Report, and/or digital versions of this map. Many of these products can be ordered or obtained directly from the website.