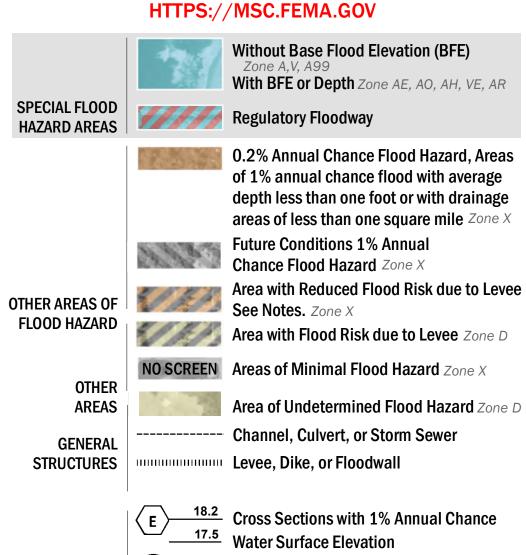

SEE FIS REPORT FOR DETAILED LEGEND AND INDEX MAP FOR FIRM PANEL LAYOUT THE INFORMATION DEPICTED ON THIS MAP AND SUPPORTING DOCUMENTATION ARE ALSO AVAILABLE IN DIGITAL FORMAT AT

**Coastal Transect** 

—- Profile Baseline

**Coastal Transect Baseline** 

- Hydrographic Feature

**Jurisdiction Boundary** 

----- 513 ---- Base Flood Elevation Line (BFE)

**Limit of Study** 

OTHER

**FEATURES** 

For information and questions about this Flood Insurance Rate Map (FIRM), available products associated with this FIRM, including historic versions, the current map date for each FIRM panel, how to order products, or the National Flood Insurance Program (NFIP) in general, please call the FEMA Mapping and Insurance eXchange at 1-877-FEMA-MAP (1-877-336-2627) or visit the FEMA Flood Map Service Center website at https://msc.fema.gov. Available products may include previously issued Letters of Map Change, a Flood Insurance Study Report, and/or digital versions of this map. Many of these products can be ordered or obtained directly from the website.