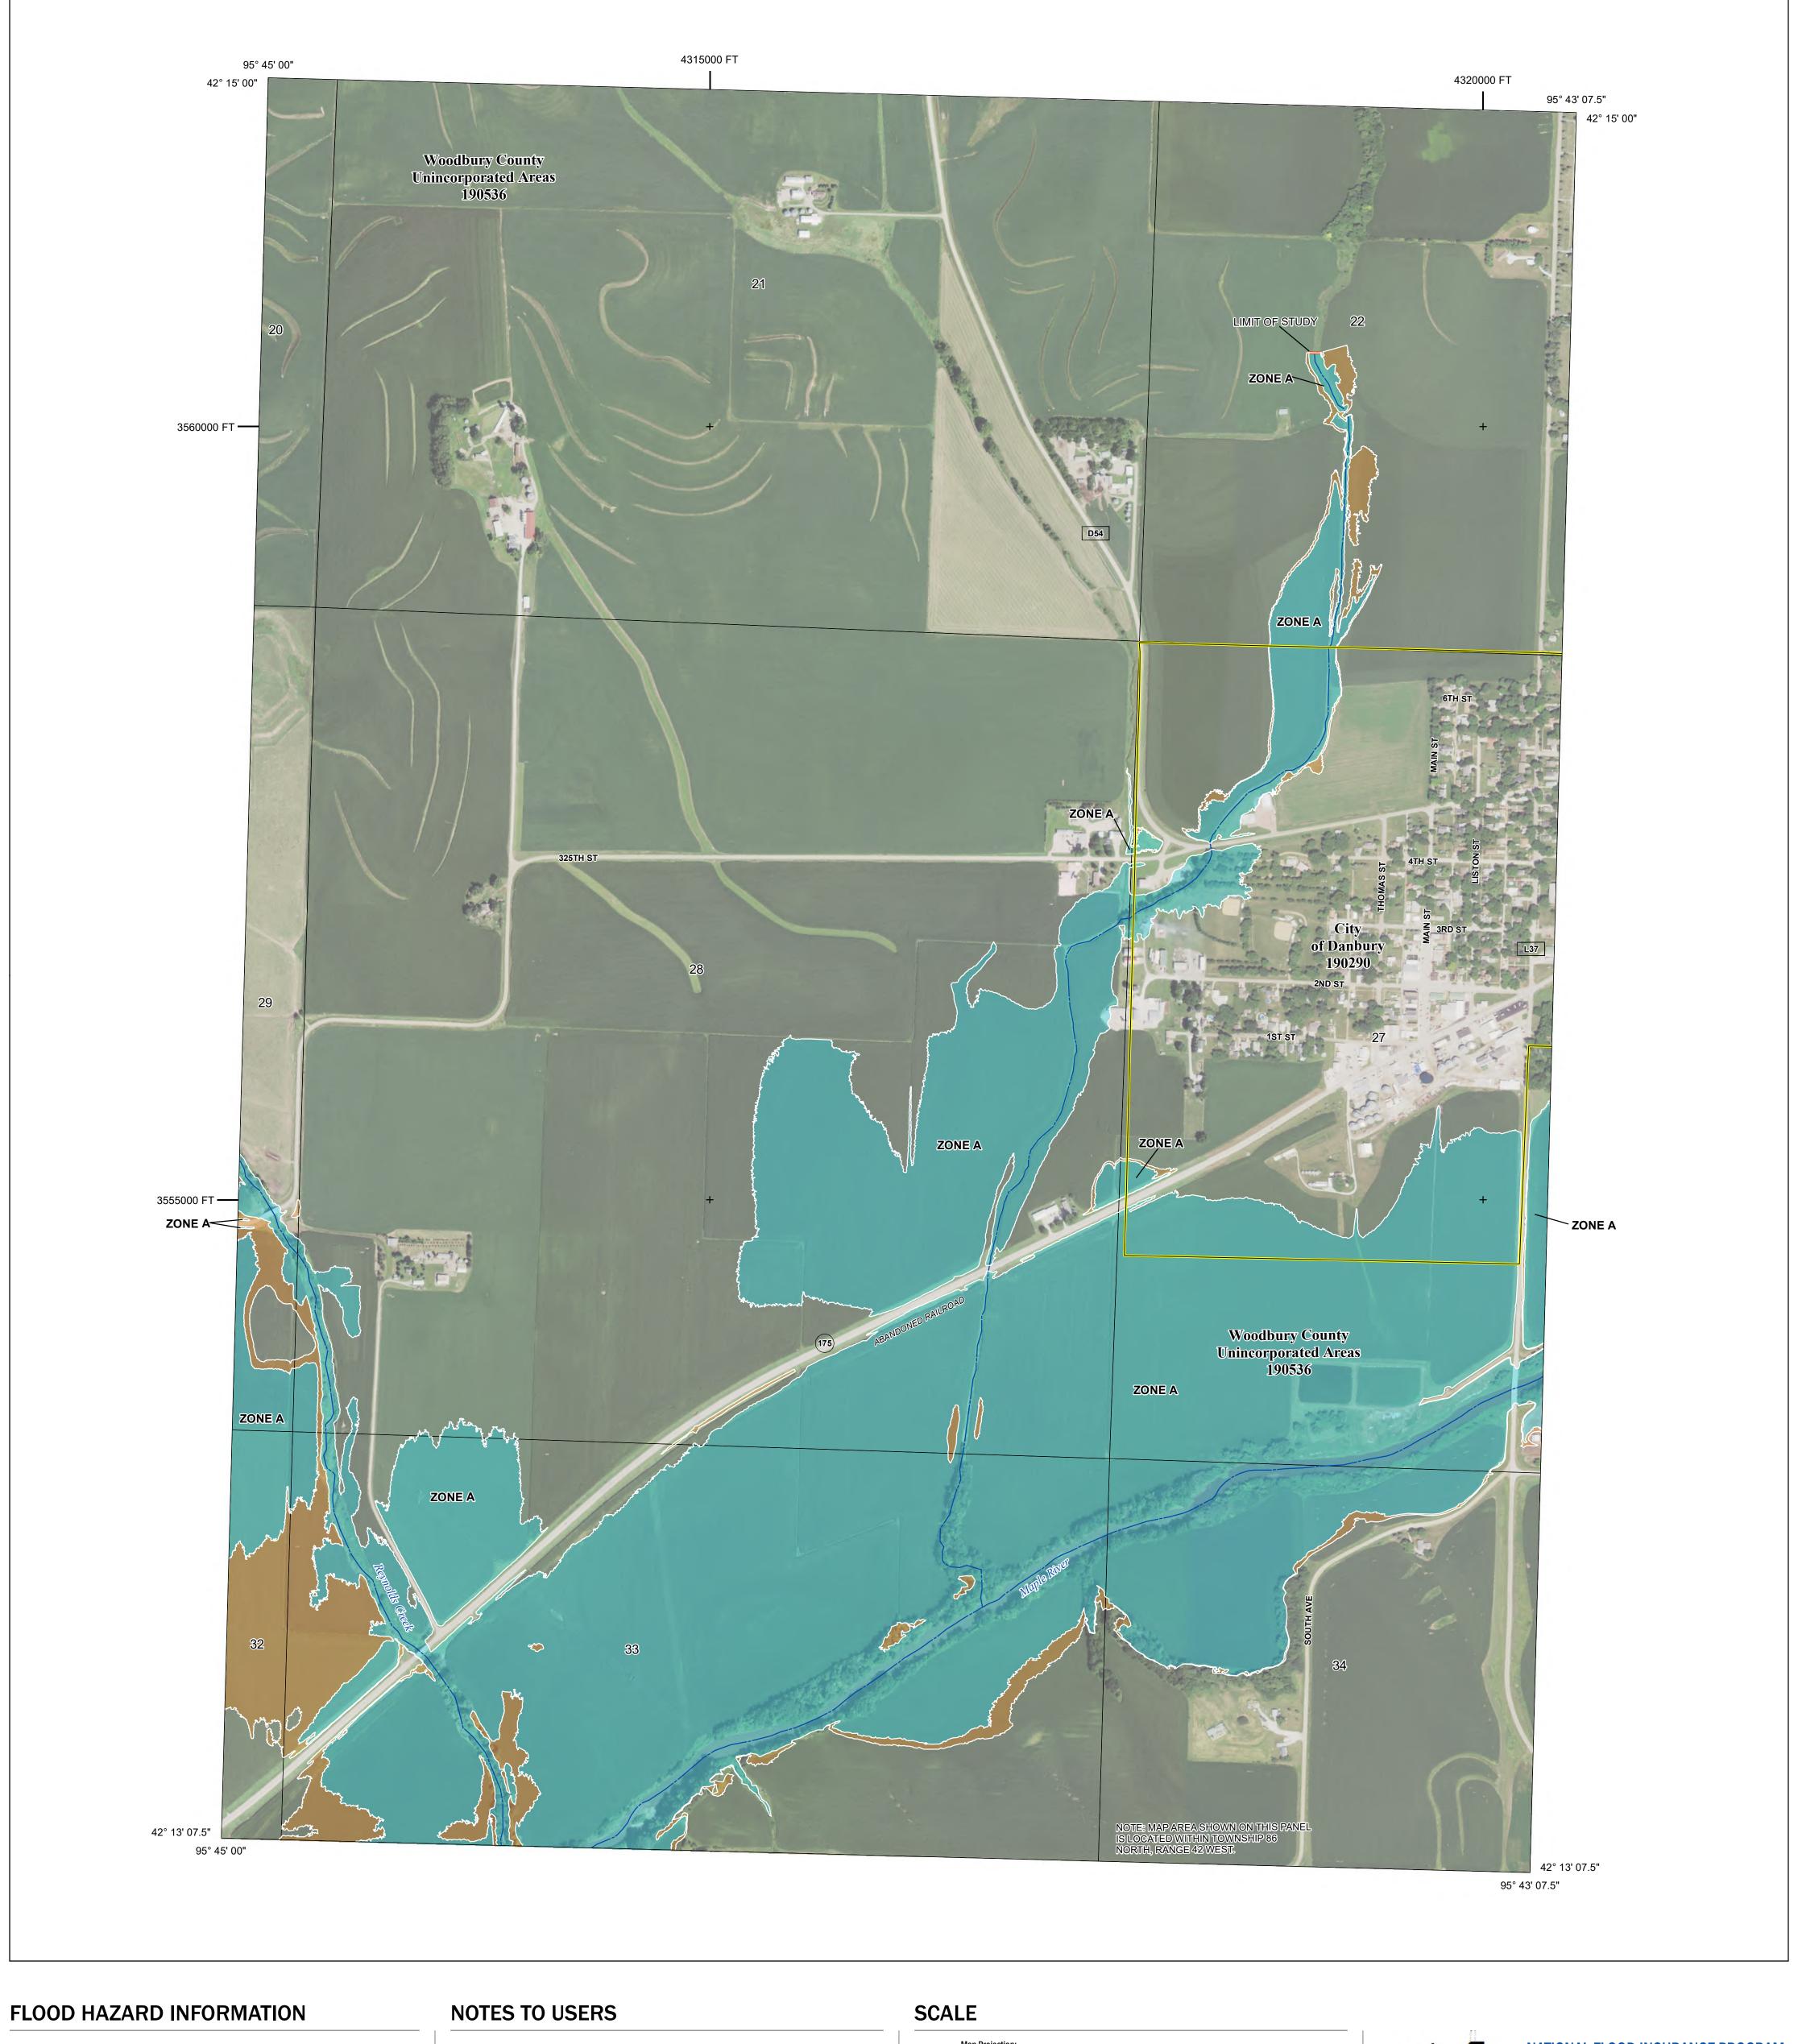

## PANEL LOCATOR

National Flood Insurance Program NATIONAL FLOOD INSURANCE PROGRAM FLOOD INSURANCE RATE MAP **WOODBURY COUNTY, IOWA** PANEL 651 OF 675 Panel Contains:

S ZONE X

COMMUNITY NUMBER PANEL SUFFIX DANBURY, CITY OF 190290 0651 WOODBURY COUNTY 190536 0651