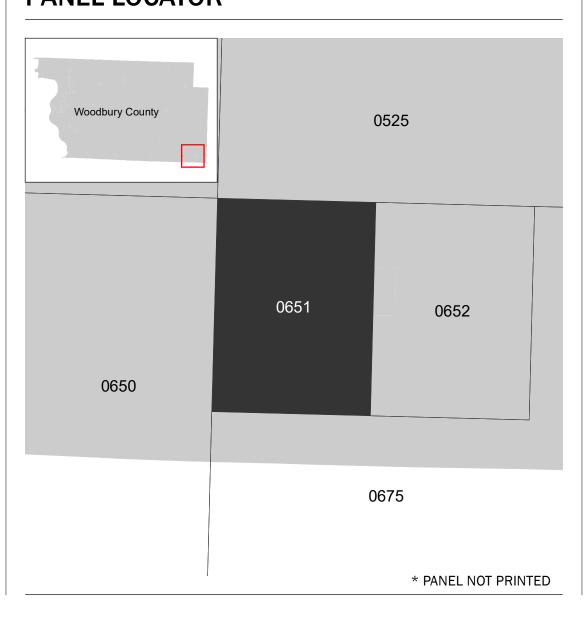

Communities annexing land on adjacent FIRM panels must obtain a current copy of the adjacent panel as well as the current FIRM Index. These may be ordered directly from the Flood Map Service Center at the number listed

## PANEL LOCATOR

National Flood Insurance Program NATIONAL FLOOD INSURANCE PROGRAM FLOOD INSURANCE RATE MAP **WOODBURY COUNTY, IOWA** PANEL 651 OF 675 Panel Contains:

S ZONE X

COMMUNITY NUMBER PANEL SUFFIX DANBURY, CITY OF 190290 0651 WOODBURY COUNTY 190536 0651