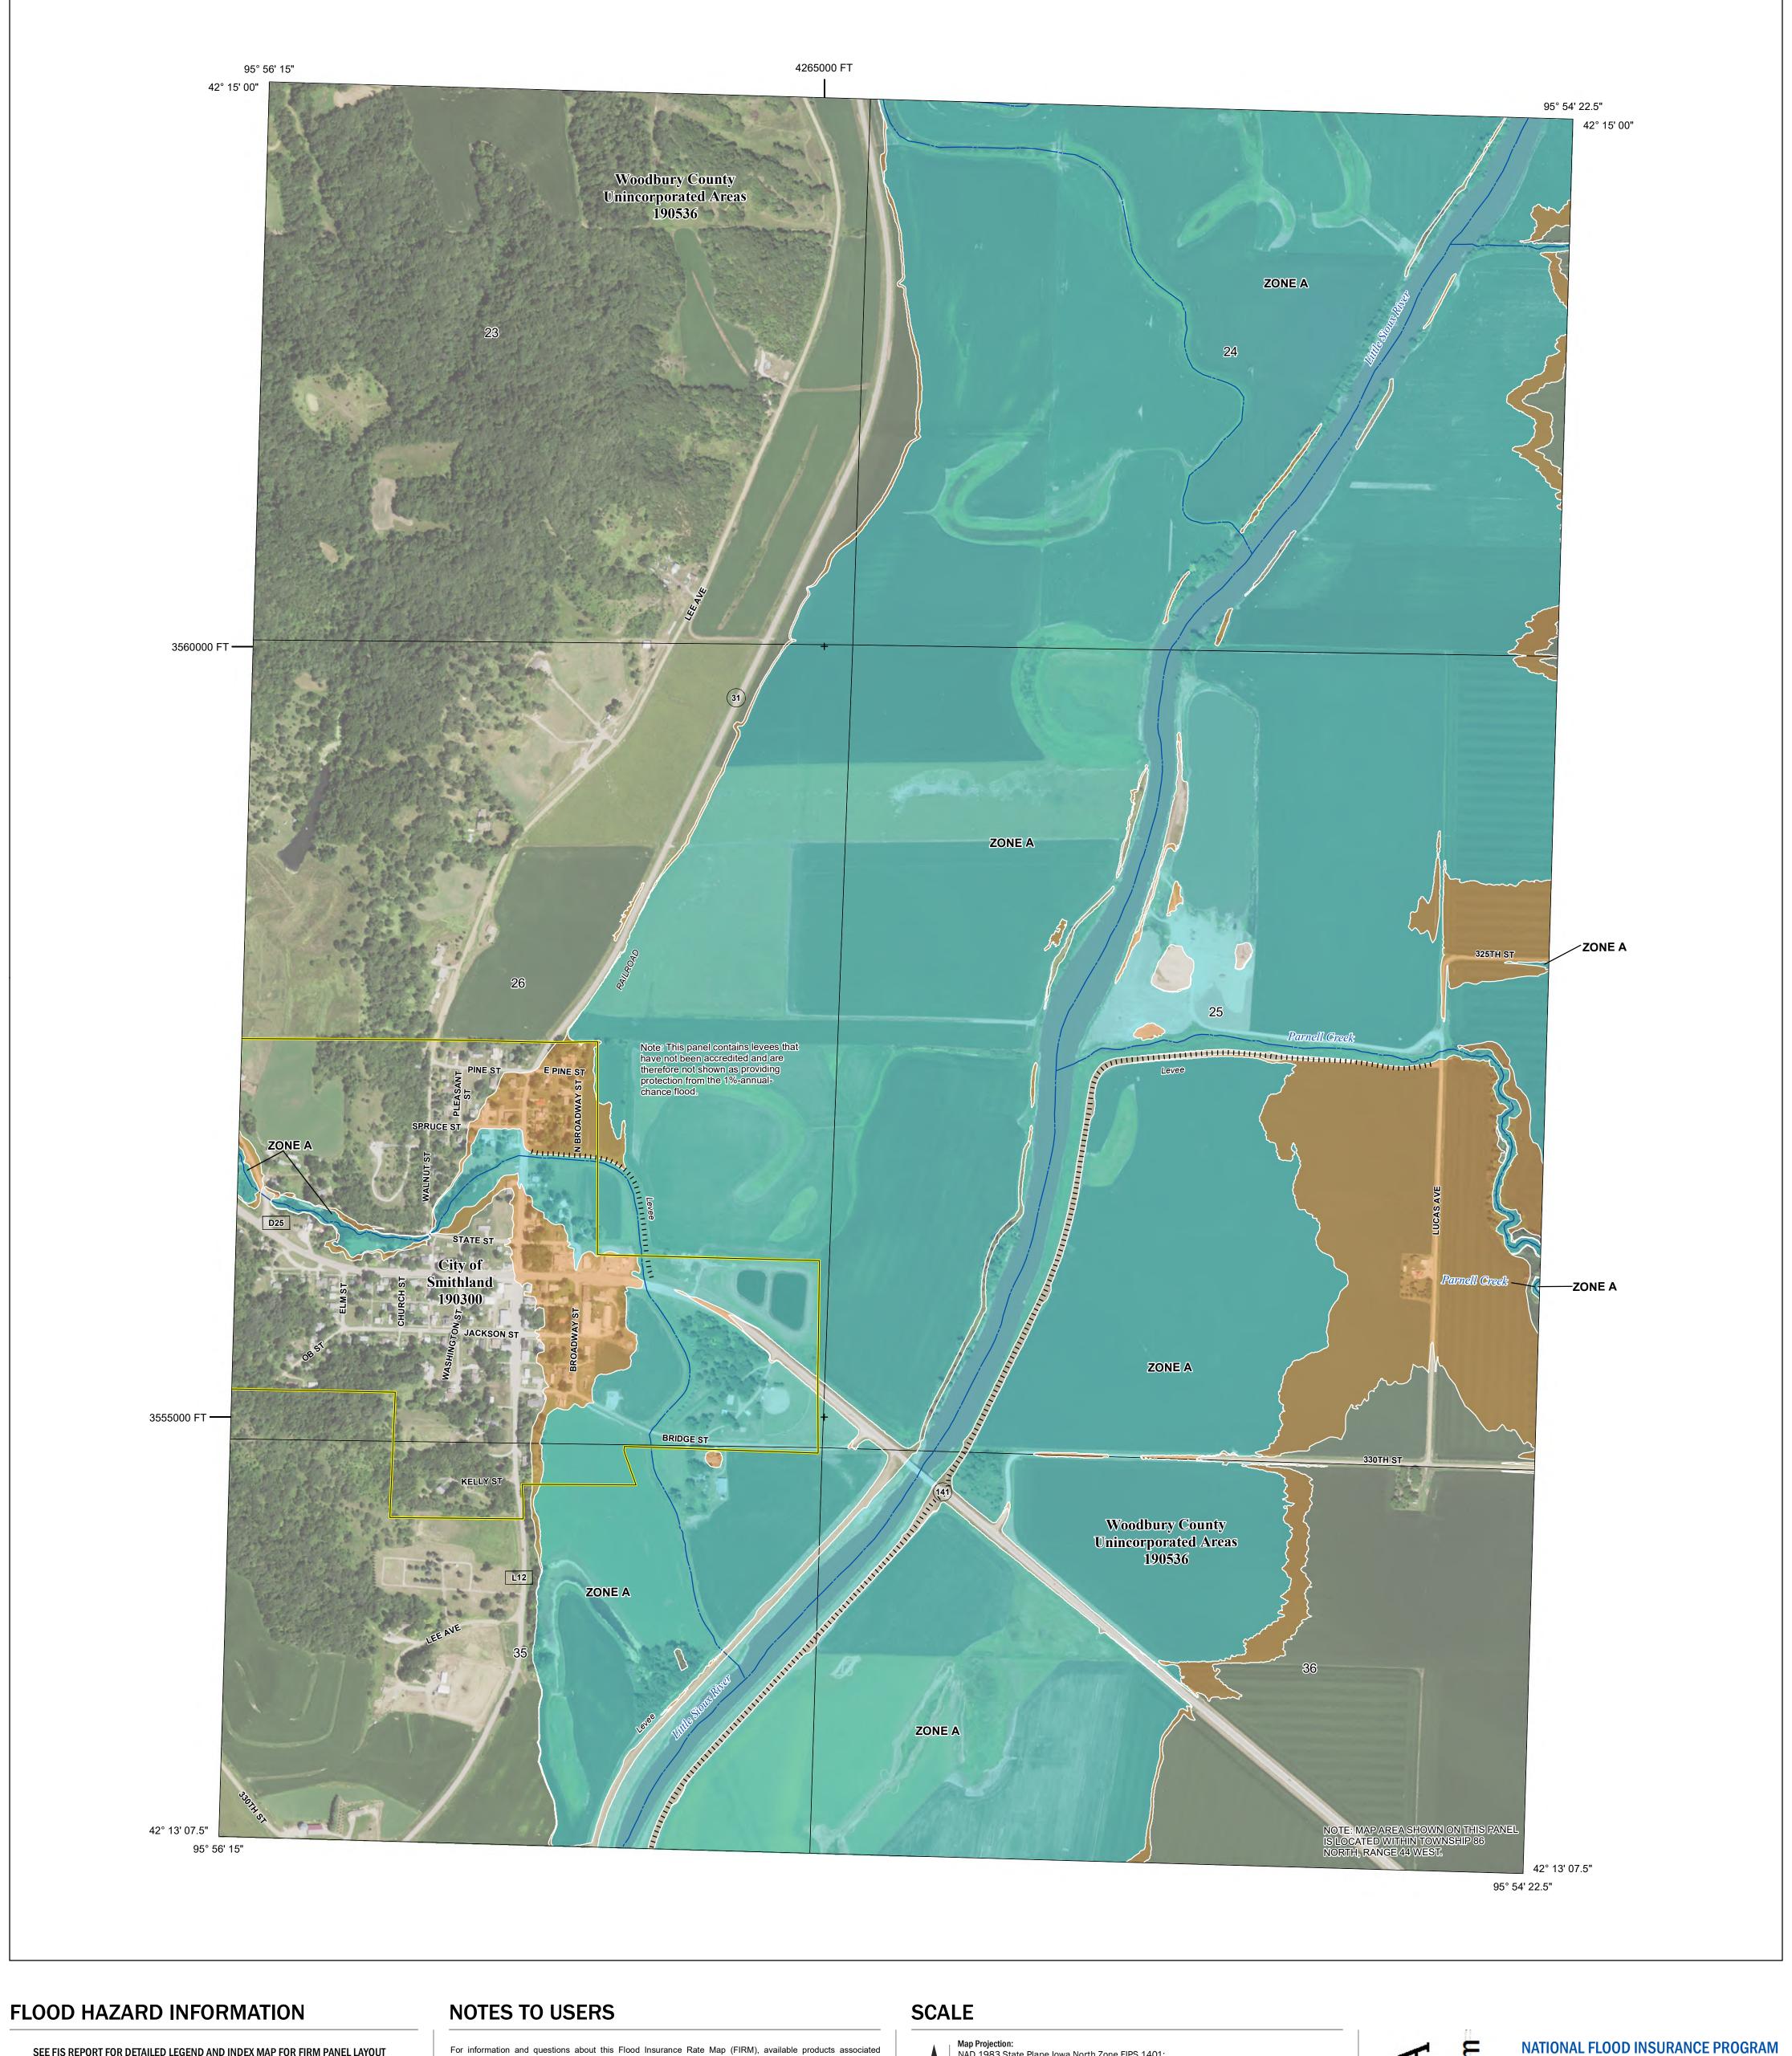

## PANEL LOCATOR

Flood Insurance Program FLOOD INSURANCE RATE MAP **WOODBURY COUNTY, IOWA** PANEL 606 OF 675 Panel Contains: COMMUNITY NUMBER SMITHLAND, CITY OF 190300 WOODBURY COUNTY 190536 National

**REVISED PRELIMINARY** 7/8/2022