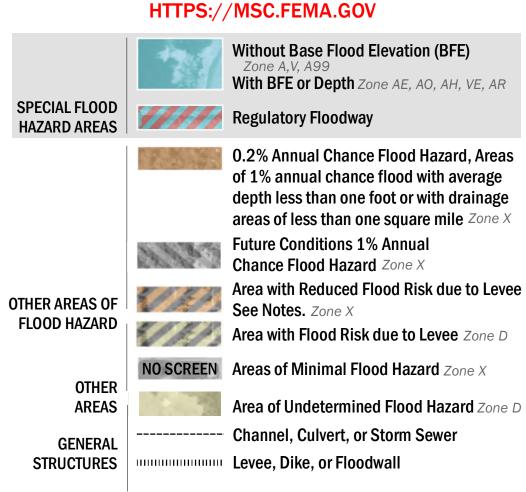

17.5 Water Surface Elevation

**Coastal Transect** 

—- Profile Baseline

**Coastal Transect Baseline** 

Hydrographic Feature

**Jurisdiction Boundary** 

----- 513 ---- Base Flood Elevation Line (BFE)

**Limit of Study** 

OTHER

**FEATURES** 

For information and questions about this Flood Insurance Rate Map (FIRM), available products associated with this FIRM, including historic versions, the current map date for each FIRM panel, how to order products, or the National Flood Insurance Program (NFIP) in general, please call the FEMA Mapping and Insurance eXchange at 1-877-FEMA-MAP (1-877-336-2627) or visit the FEMA Flood Map Service Center website at https://msc.fema.gov. Available products may include previously issued Letters of Map Change, a Flood Insurance Study Report, and/or digital versions of this map. Many of these products can be ordered or obtained directly from the website.