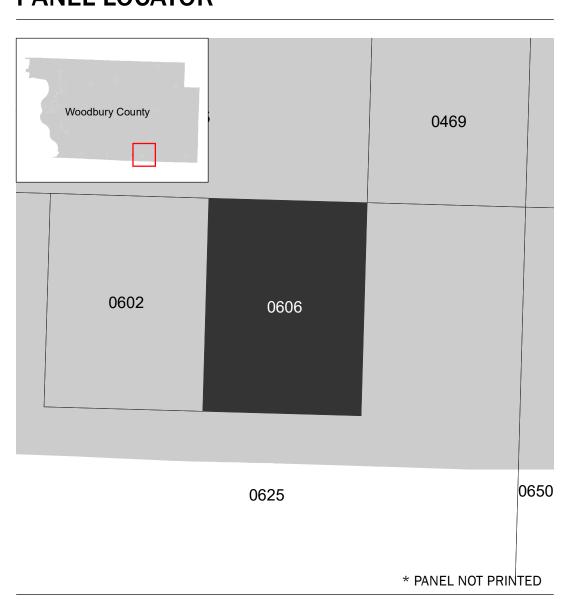

## PANEL LOCATOR

Flood Insurance Program FLOOD INSURANCE RATE MAP **WOODBURY COUNTY, IOWA** PANEL 606 OF 675 Panel Contains: COMMUNITY NUMBER SMITHLAND, CITY OF 190300 WOODBURY COUNTY 190536 National

**REVISED PRELIMINARY** 7/8/2022