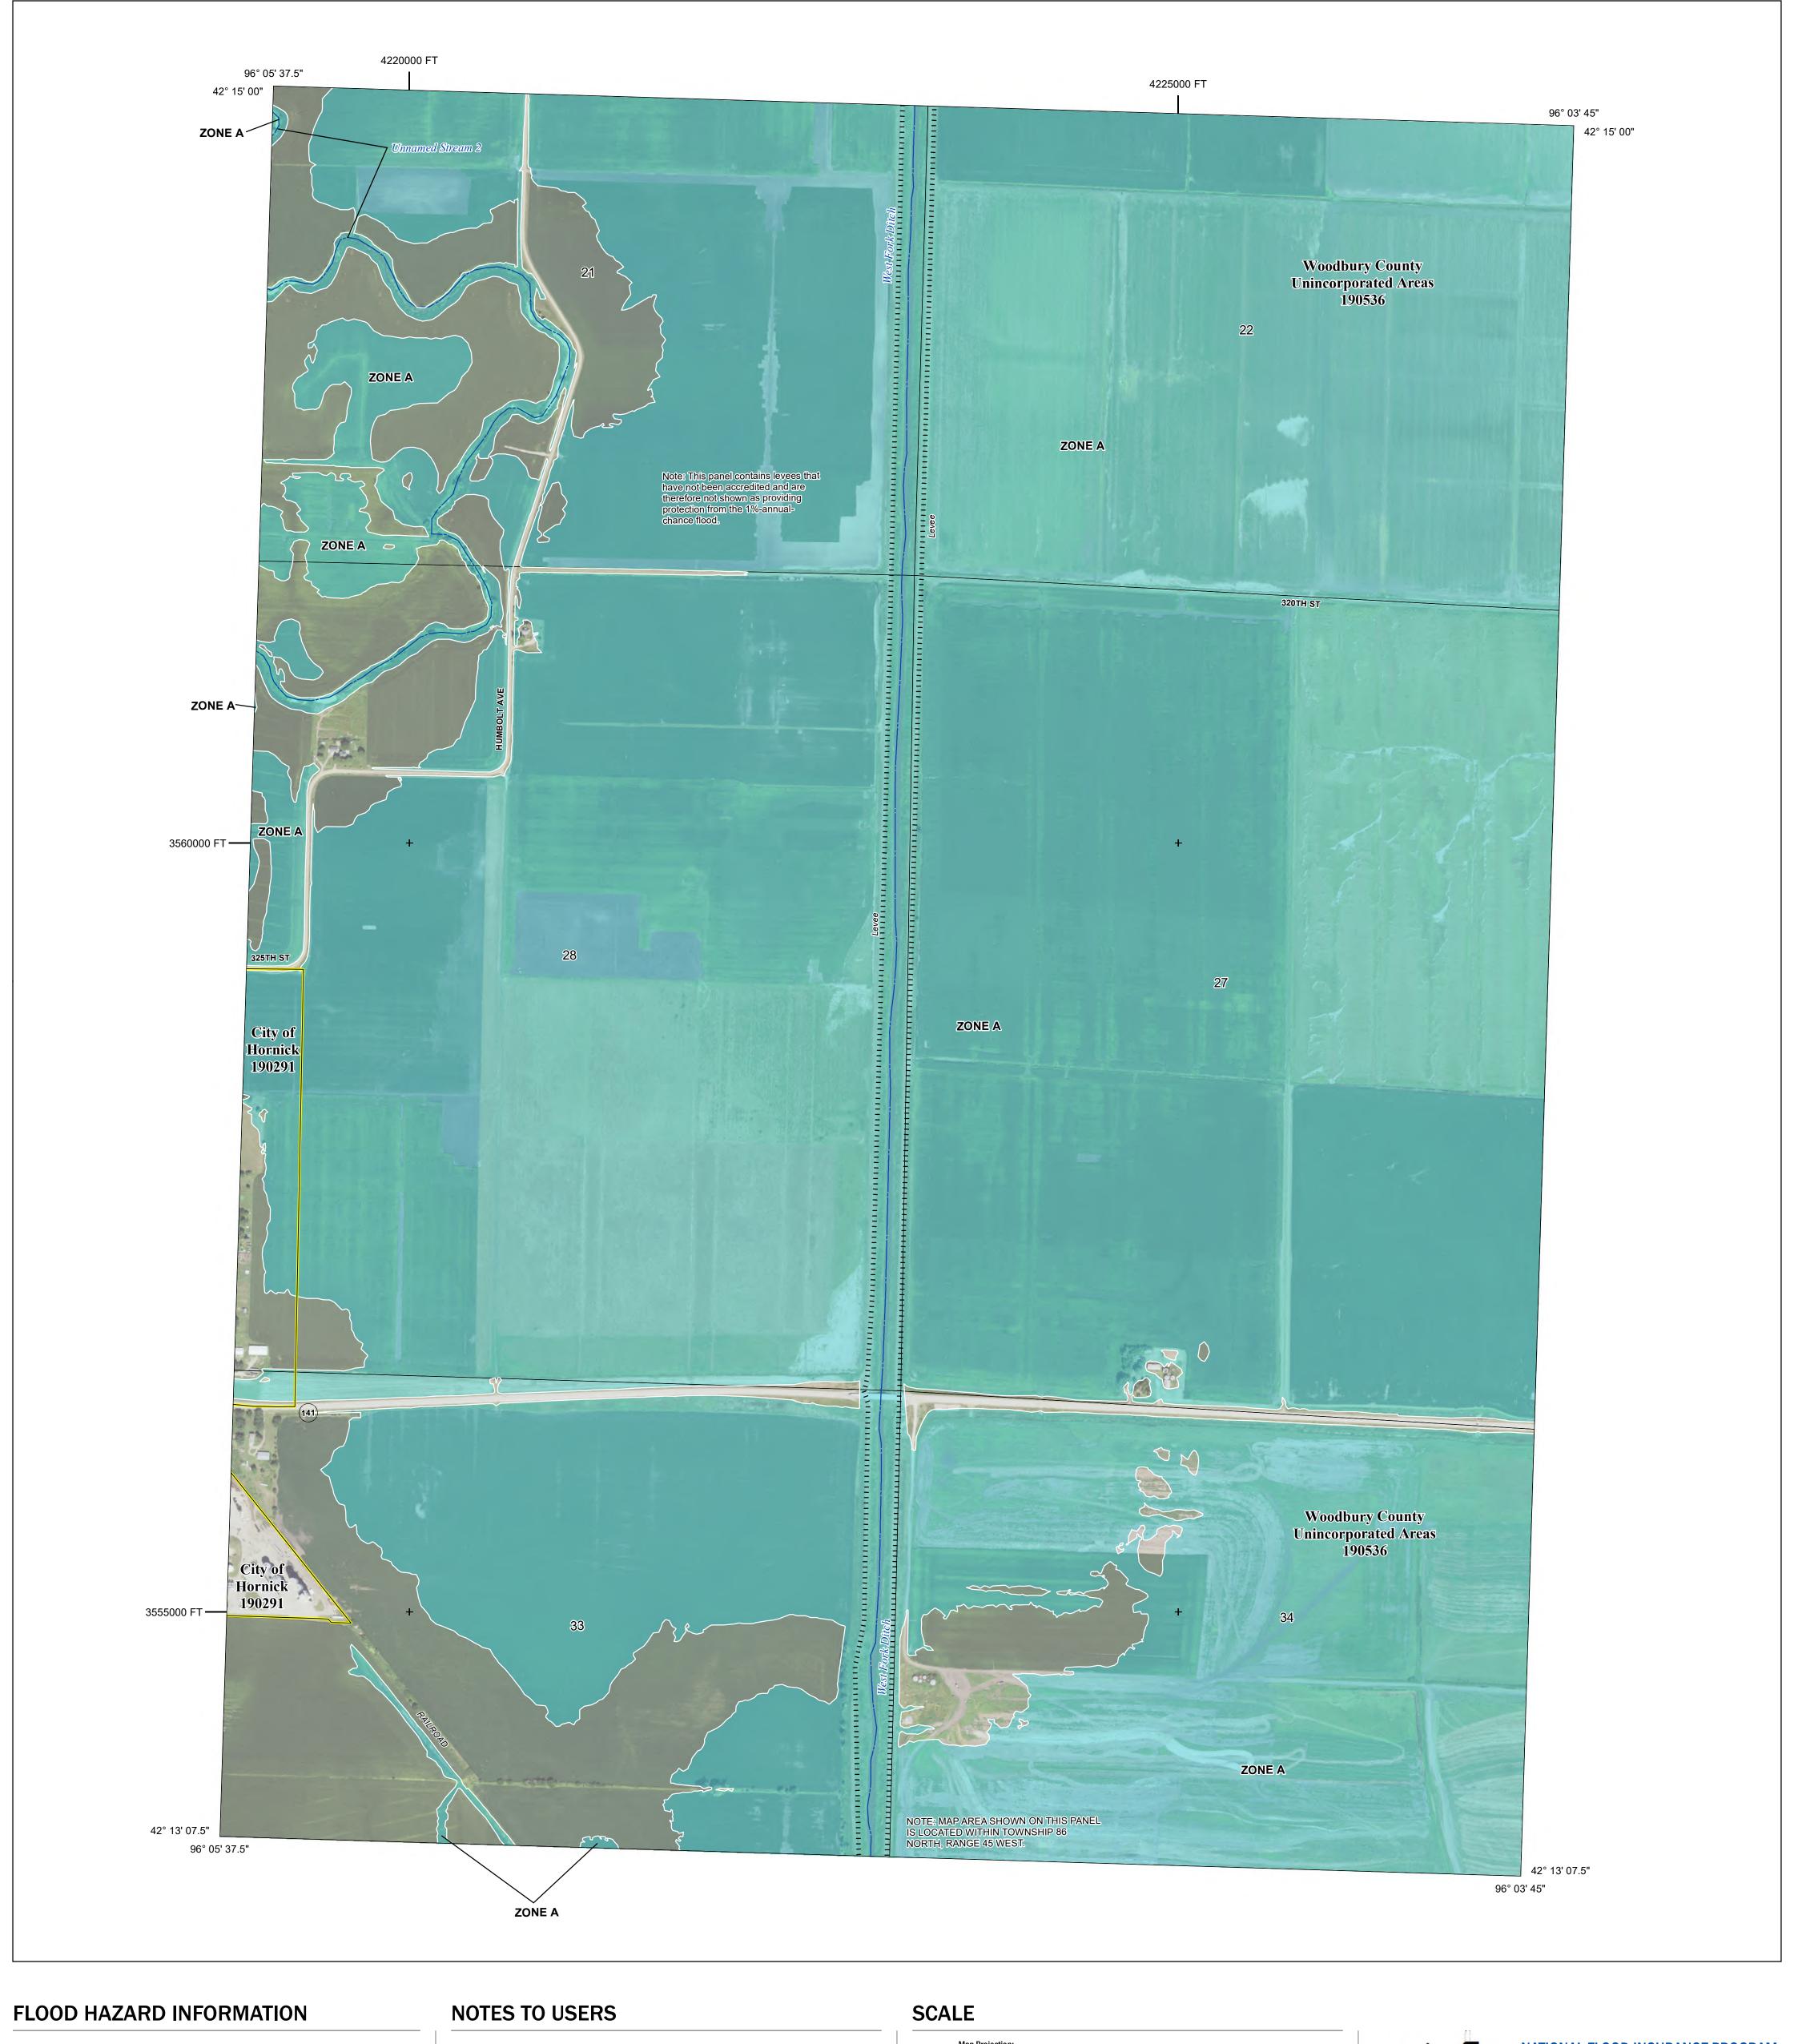

## PANEL LOCATOR

NATIONAL FLOOD INSURANCE PROGRAM

**WOODBURY COUNTY, IOWA** 

FLOOD INSURANCE RATE MAP

PANEL **577** of **675** 

Panel Contains:

COMMUNITY NUMBER PANEL SUFFIX HORNICK, CITY OF 0577 190291 WOODBURY COUNTY 190536 0577