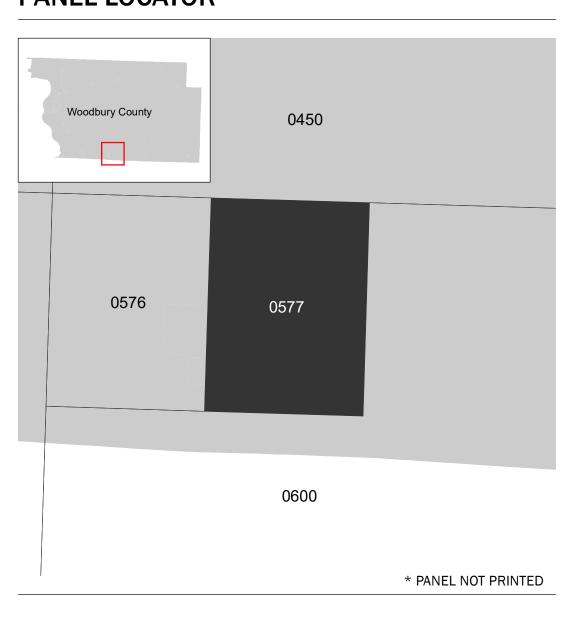

## PANEL LOCATOR

NATIONAL FLOOD INSURANCE PROGRAM

**WOODBURY COUNTY, IOWA** 

FLOOD INSURANCE RATE MAP

PANEL **577** of **675** 

Panel Contains:

COMMUNITY NUMBER PANEL SUFFIX HORNICK, CITY OF 0577 190291 WOODBURY COUNTY 190536 0577