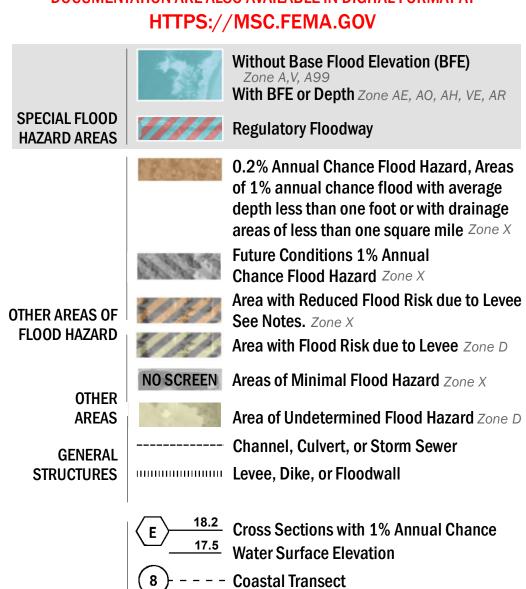

SEE FIS REPORT FOR DETAILED LEGEND AND INDEX MAP FOR FIRM PANEL LAYOUT THE INFORMATION DEPICTED ON THIS MAP AND SUPPORTING **DOCUMENTATION ARE ALSO AVAILABLE IN DIGITAL FORMAT AT** 

**Coastal Transect Baseline** 

Hydrographic Feature

**Jurisdiction Boundary** 

----- 513 ---- Base Flood Elevation Line (BFE)

**Limit of Study** 

OTHER

**FEATURES** 

—- Profile Baseline

For information and questions about this Flood Insurance Rate Map (FIRM), available products associated with this FIRM, including historic versions, the current map date for each FIRM panel, how to order products, or the National Flood Insurance Program (NFIP) in general, please call the FEMA Mapping and Insurance eXchange at 1-877-FEMA-MAP (1-877-336-2627) or visit the FEMA Flood Map Service Center website at https://msc.fema.gov. Available products may include previously issued Letters of Map Change, a Flood Insurance Study Report, and/or digital versions of this map. Many of these products can be ordered or obtained directly from the website.