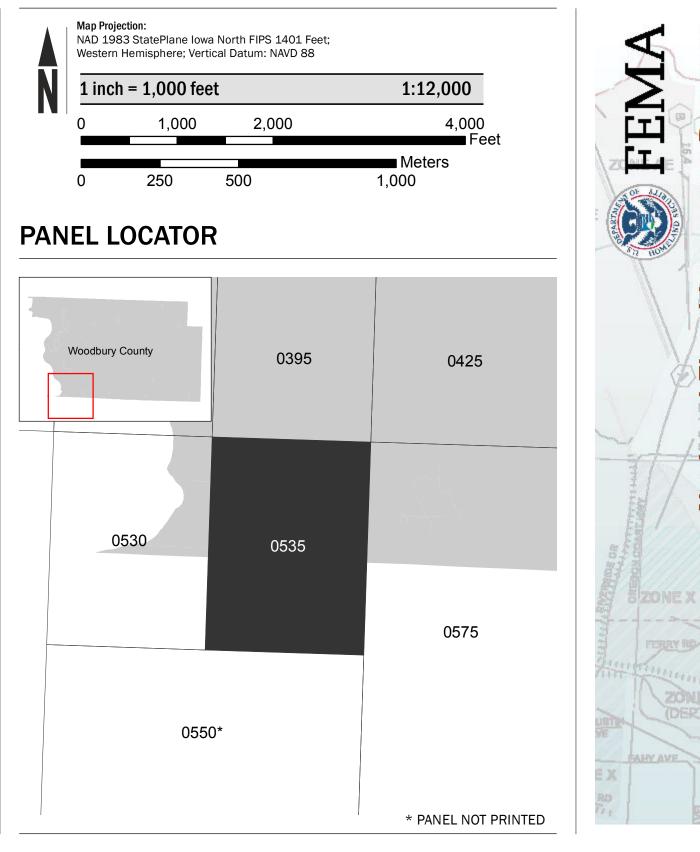

), available products associated

with this FIRM, including historic versions, the current map date for each FIRM panel, how to order

products, or the National Flood Insurance Program (NFIP) in general, please call the FEMA Mapping and Insurance eXchange at 1-877-FEMA-MAP (1-877-336-2627) or visit the FEMA Flood

Map Service Center website at https://msc.fema.gov. Available products may include previously

issued Letters of Map Change, a Flood Insurance Study Report, and/or digital versions of this map.

Many of these products can be ordered or obtained directly from the website.

SEE FIS REPORT FOR DETAILED LEGEND AND INDEX MAP FOR FIRM PANEL LAYOUT THE INFORMATION DEPICTED ON THIS MAP AND SUPPORTING DOCUMENTATION ARE ALSO AVAILABLE IN DIGITAL FORMAT AT HTTPS://MSC.FEMA.GOV



## SCALE





EFFECTIVE DATE