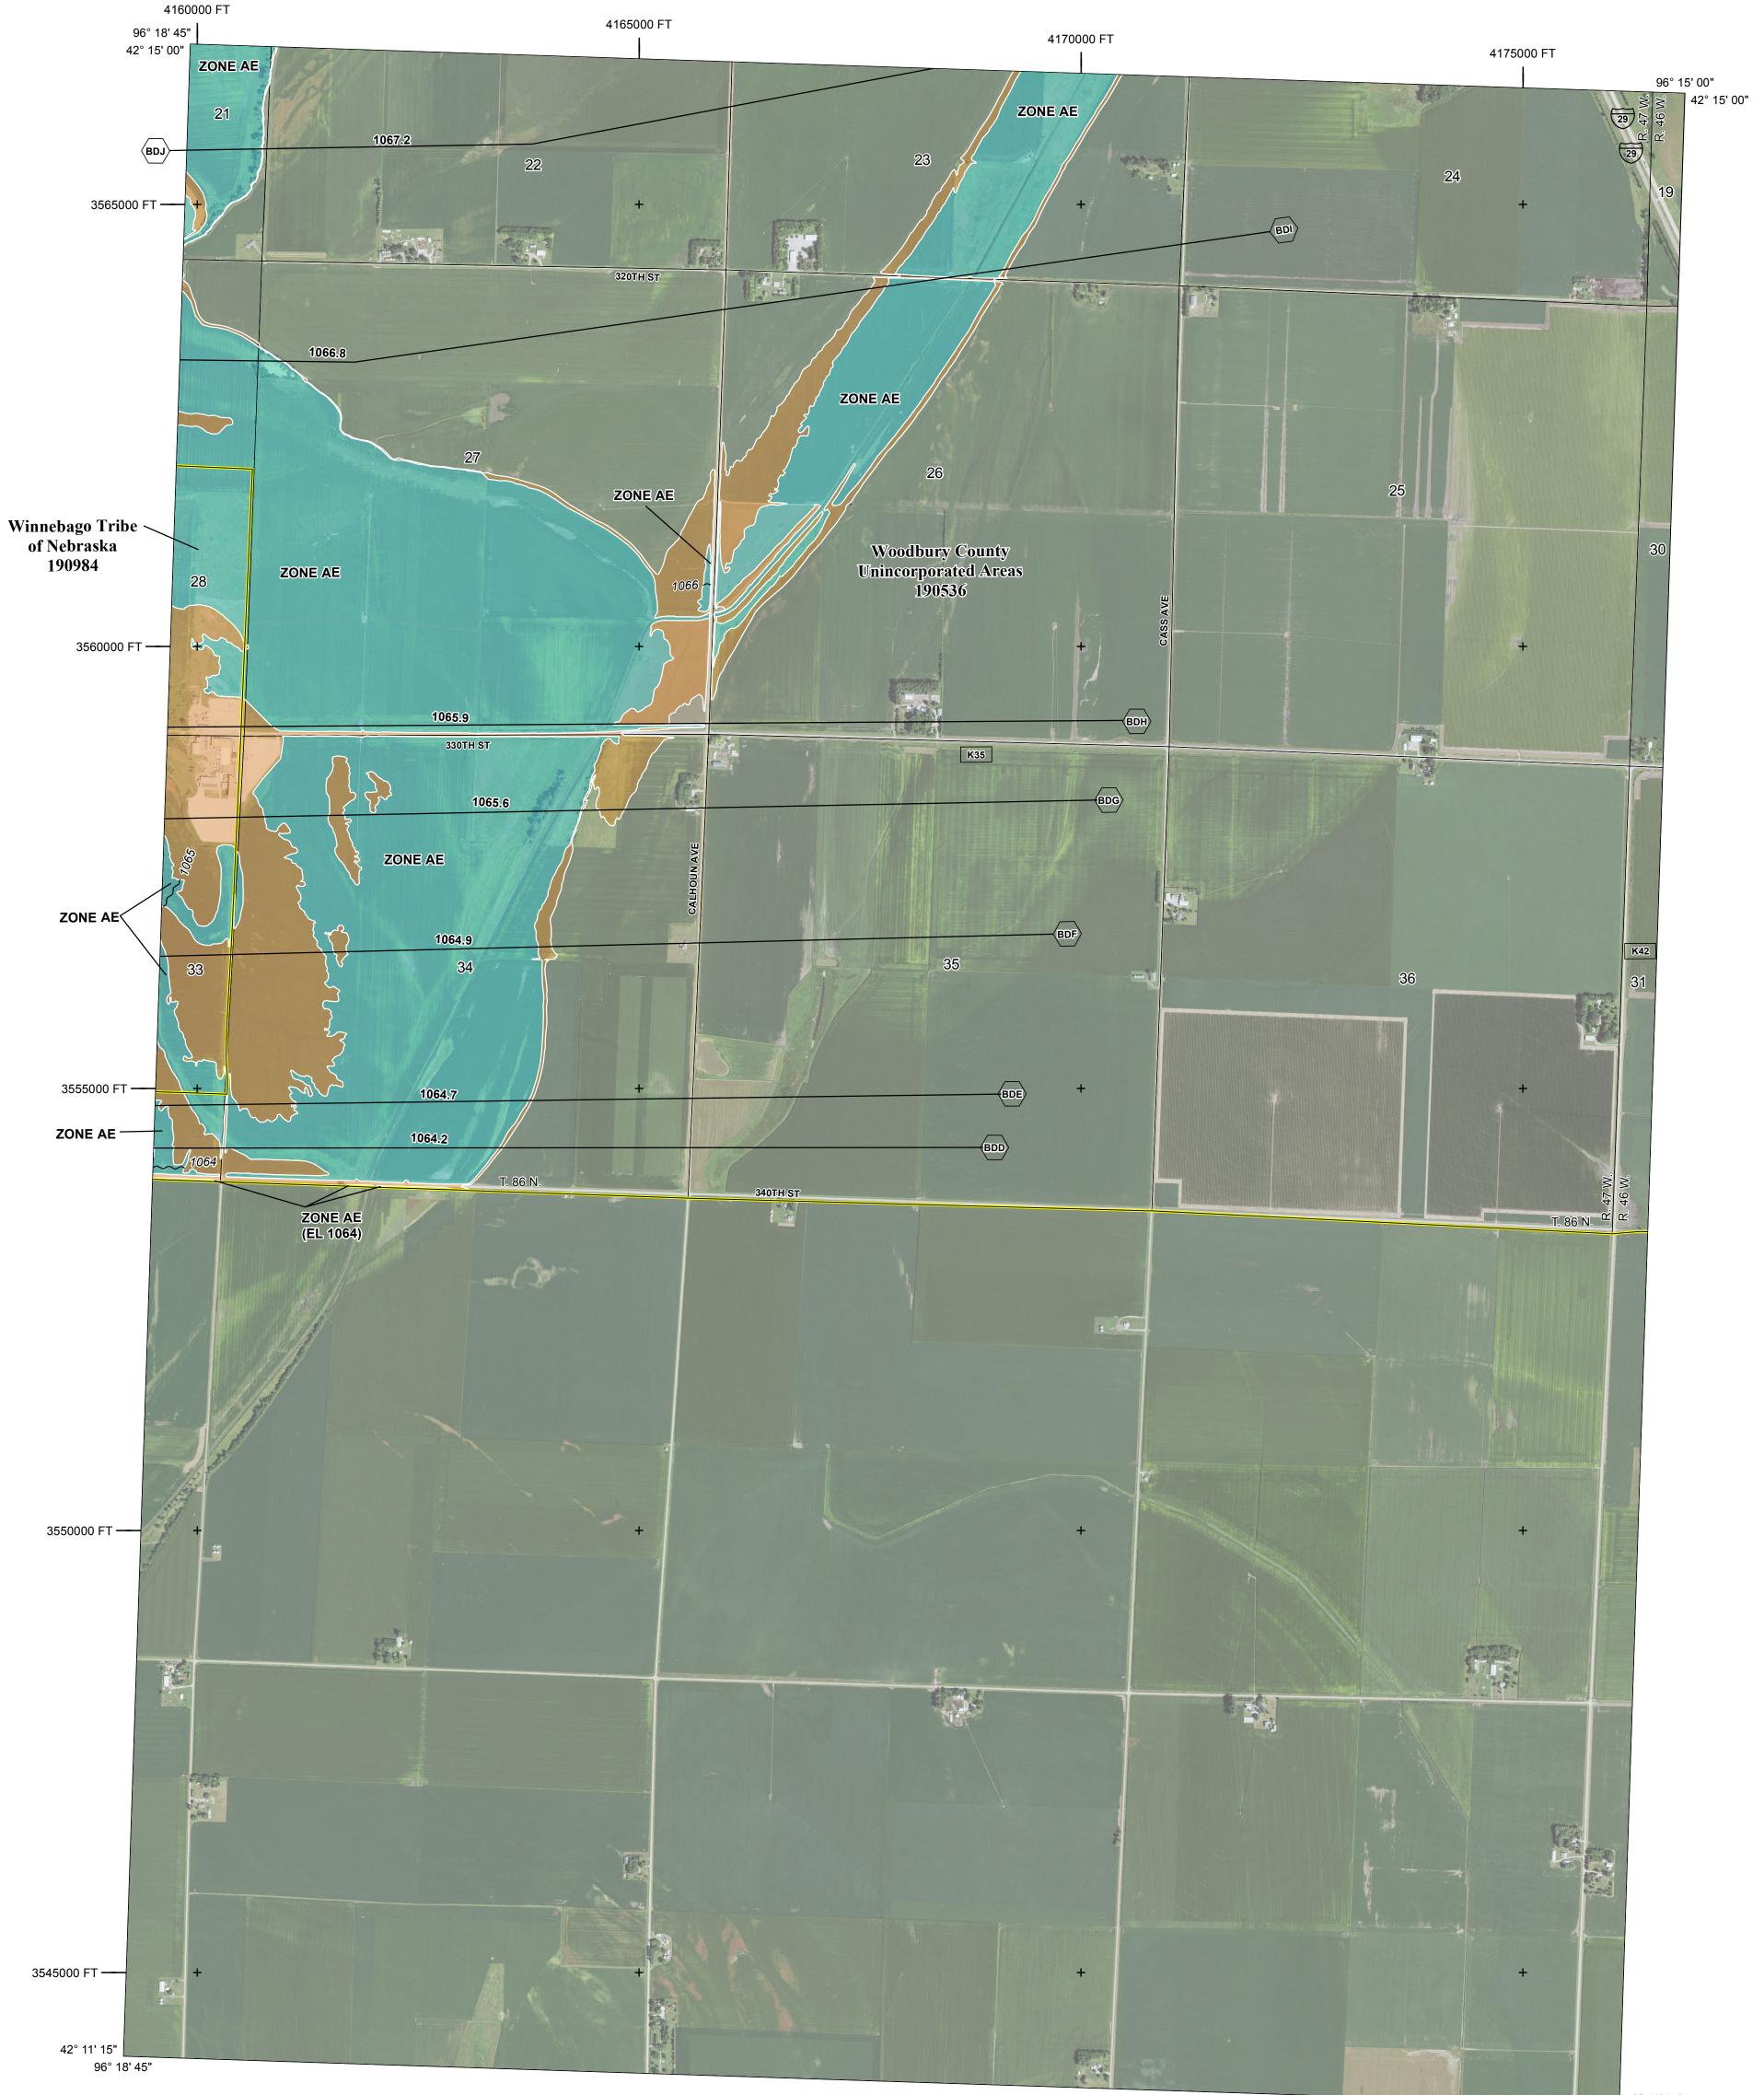

## **FLOOD HAZARD INFORMATION**

## NOTES TO USERS

For information and questions about this Flood Insurance Rate Map (FIRM), available products associated

with this FIRM, including historic versions, the current map date for each FIRM panel, how to order

products, or the National Flood Insurance Program (NFIP) in general, please call the FEMA Mapping and Insurance eXchange at 1-877-FEMA-MAP (1-877-336-2627) or visit the FEMA Flood

Map Service Center website at https://msc.fema.gov. Available products may include previously

issued Letters of Map Change, a Flood Insurance Study Report, and/or digital versions of this map.

Many of these products can be ordered or obtained directly from the website.

SEE FIS REPORT FOR DETAILED LEGEND AND INDEX MAP FOR FIRM PANEL LAYOUT THE INFORMATION