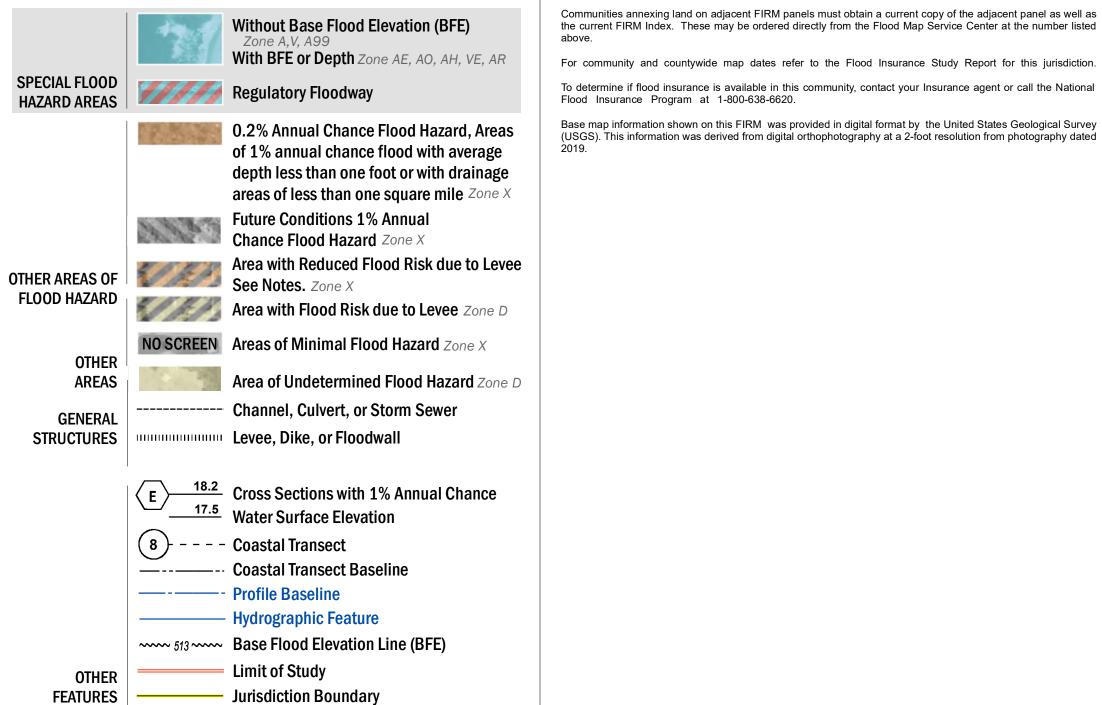

95° 45' 00"

## **FLOOD HAZARD INFORMATION**

## NOTES TO USERS

For information and questions about this Flood Insurance Rate Map (FIRM), available products associated

with this FIRM, including historic versions, the current map date for each FIRM panel, how to order

products, or the National Flood Insurance Program (NFIP) in general, please call the FEMA Mapping and Insurance eXchange at 1-877-FEMA-MAP (1-877-336-2627) or visit the FEMA Flood

Map Service Center website at https://msc.fema.gov. Available products may include previously

issued Letters of Map Change, a Flood Insurance Study Report, and/or digital versions of this map.

Many of these products can be ordered or obtained directly from the website.





## SCALE



## National Flood Insurance Program NATIONAL FLOOD INSURANCE PROGRAM FLOOD INSURANCE RATE MAP WOODBURY COUNTY, IOWA And Incorporated Areas PANEL 500 of 675fena Panel Contains: COMMUNITY PANEL SUFFIX NUMBER WOODBURY COUNTY 190536 0500 **REVISED** PRELIMINARY 7/8/2022 **VERSION NUMBER**

**MAP NUMBER** 19193C0500E

MAP REVISED

2.6.1.1

Е