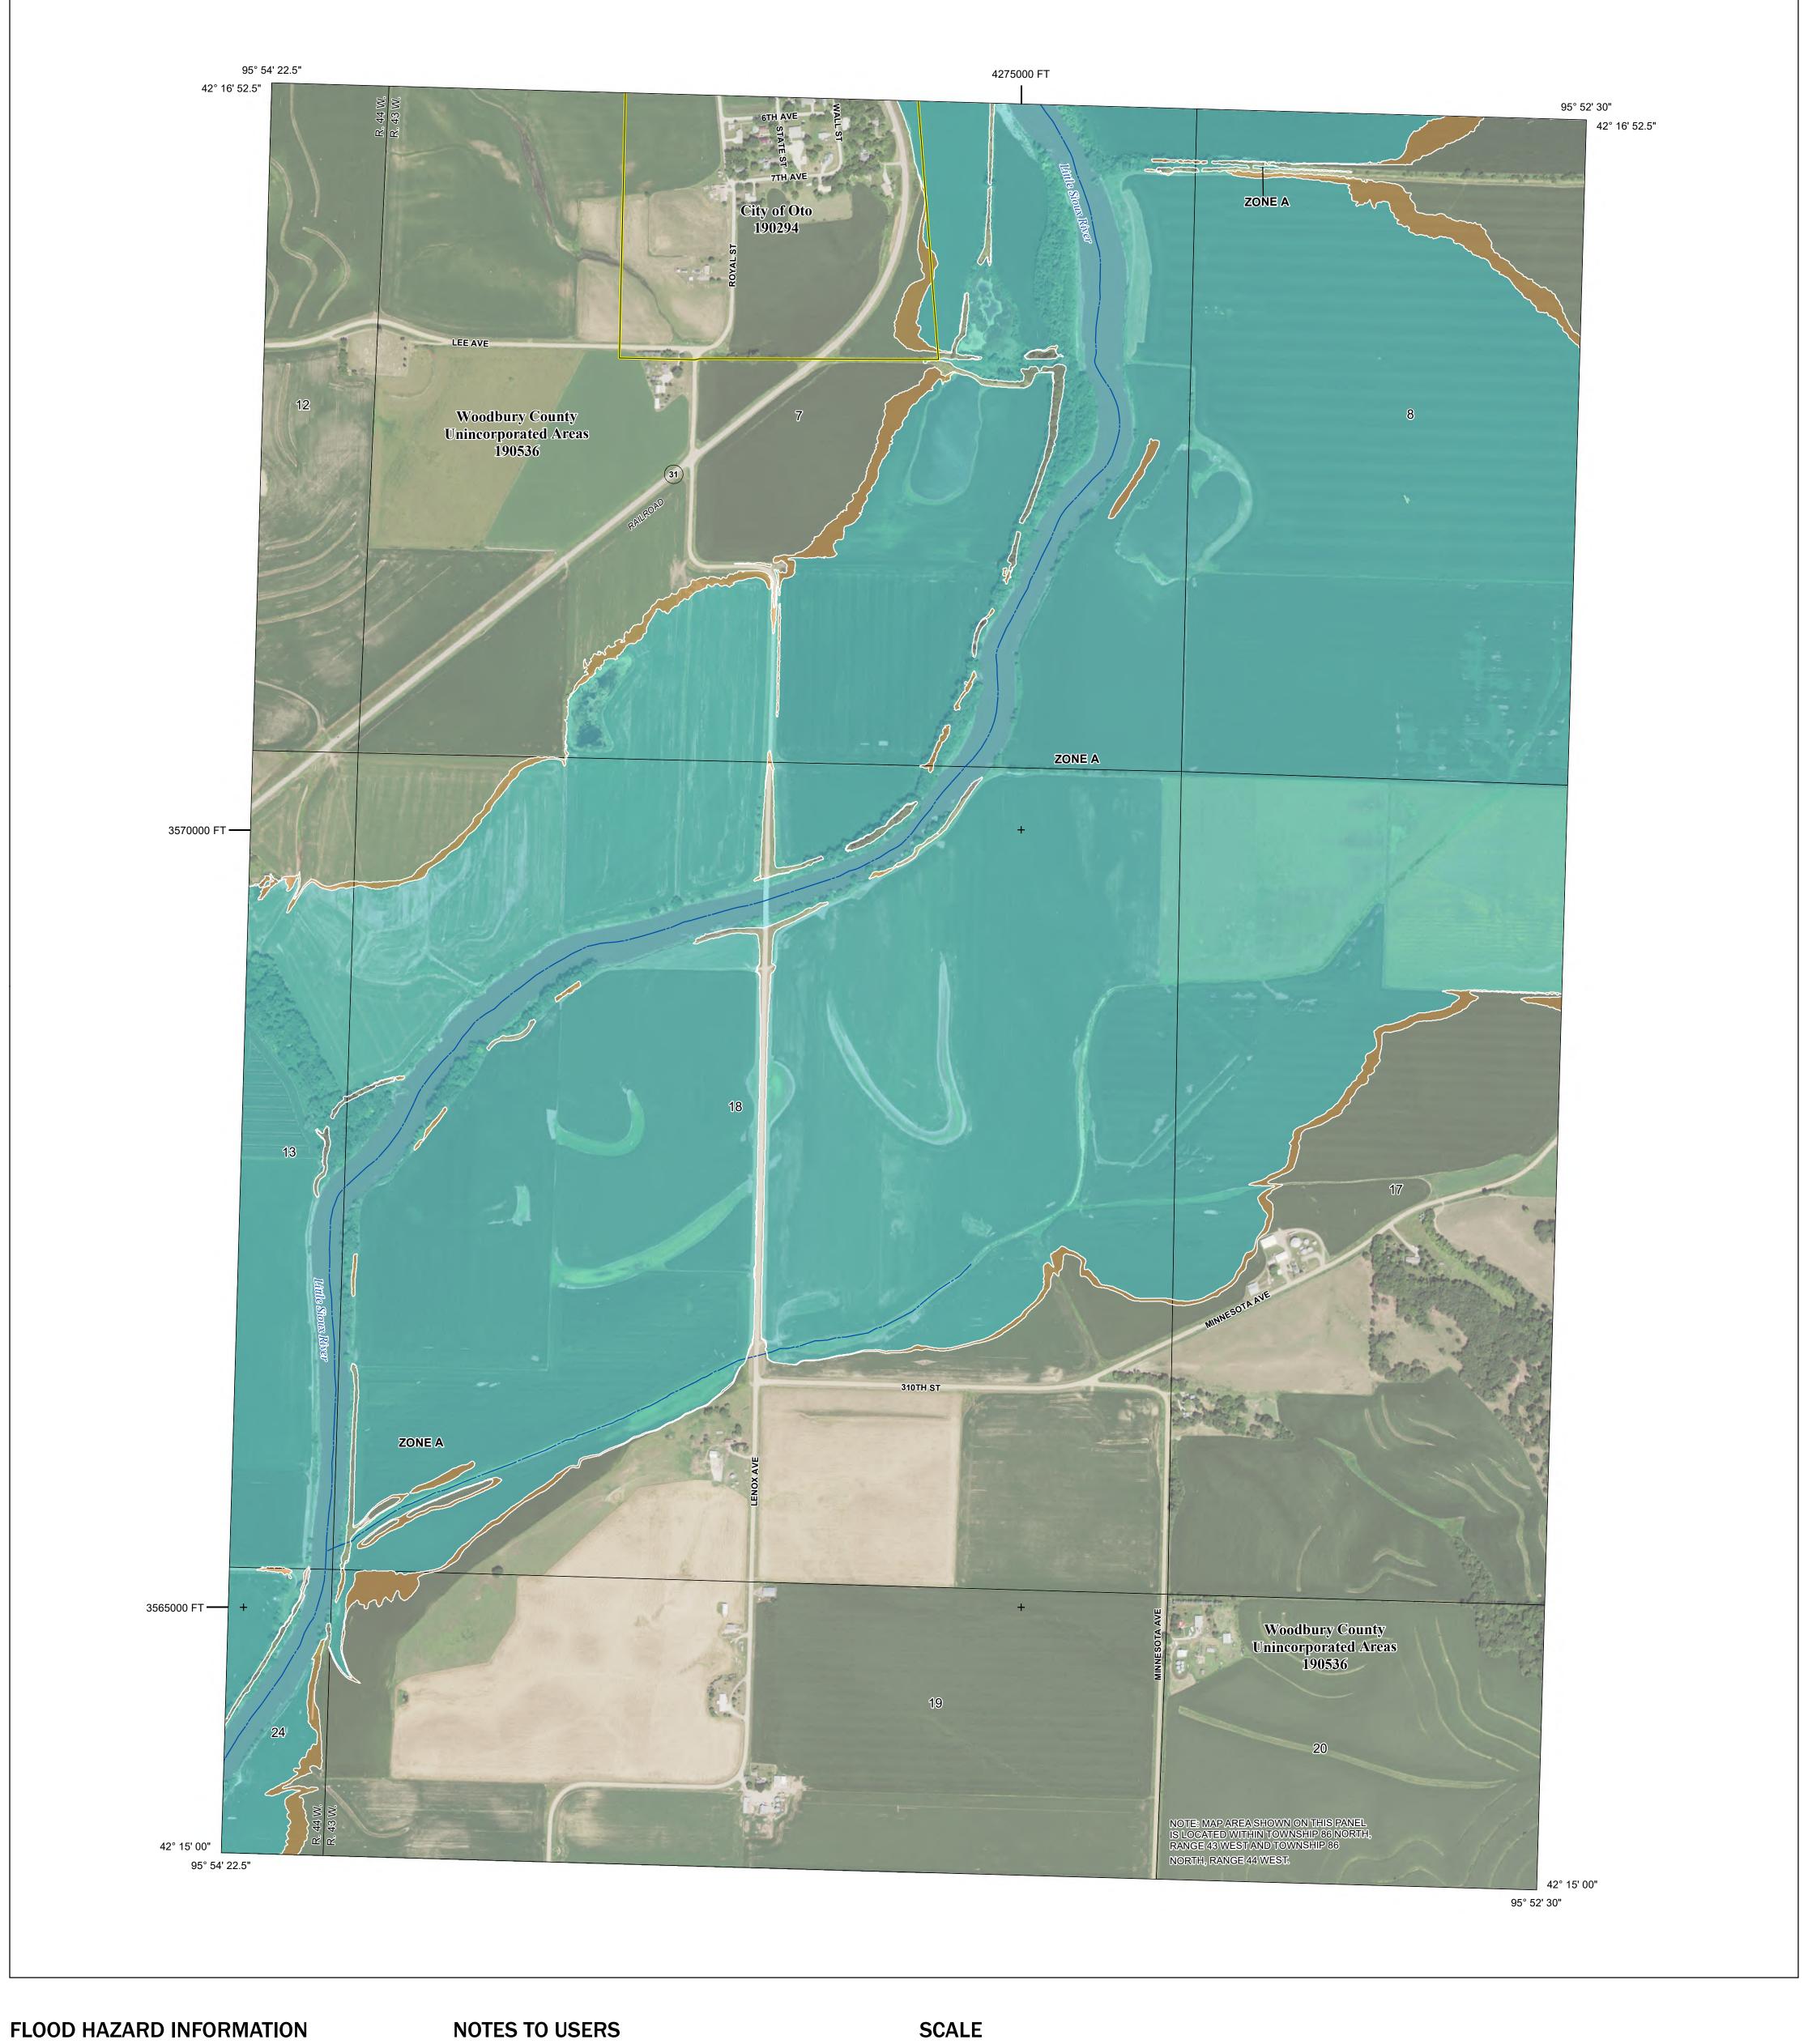

SEE FIS REPORT FOR DETAILED LEGEND AND INDEX MAP FOR FIRM PANEL LAYOUT THE INFORMATION DEPICTED ON THIS MAP AND SUPPORTING DOCUMENTATION ARE ALSO AVAILABLE IN DIGITAL FORMAT AT

17.5 Water Surface Elevation