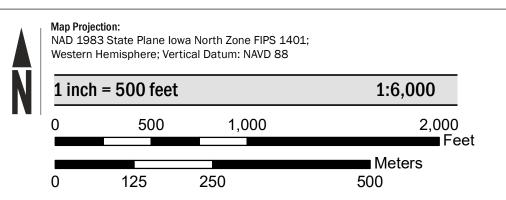

Base map information shown on this FIRM was provided in digital format by the United States Geological Survey (USGS). This information was derived from digital orthophotography at a 2-foot resolution from photography dated