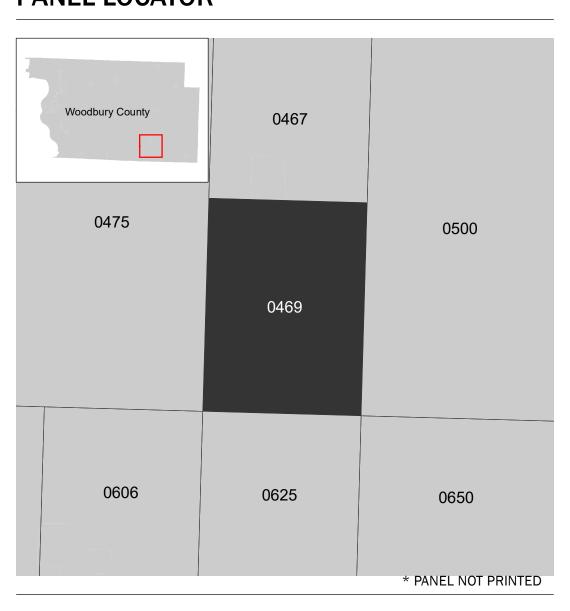

## PANEL LOCATOR

National Flood Insurance Program

NATIONAL FLOOD INSURANCE PROGRAM

WOODBURY COUNTY, IOWA And Incorporated Areas

FLOOD INSURANCE RATE MAP

And Incorporated Areas

PANEL 469 of 675

Panel Contains:

COMMUNITYNUMBERPANELSUFFIXOTO, CITY OF<br/>WOODBURY COUNTY190294<br/>1905360469E

REVISED PRELIMINARY 7/8/2022

VERSION NUMBER
2.6.1.1

MAP NUMBER
19193C0469E

MAP REVISED