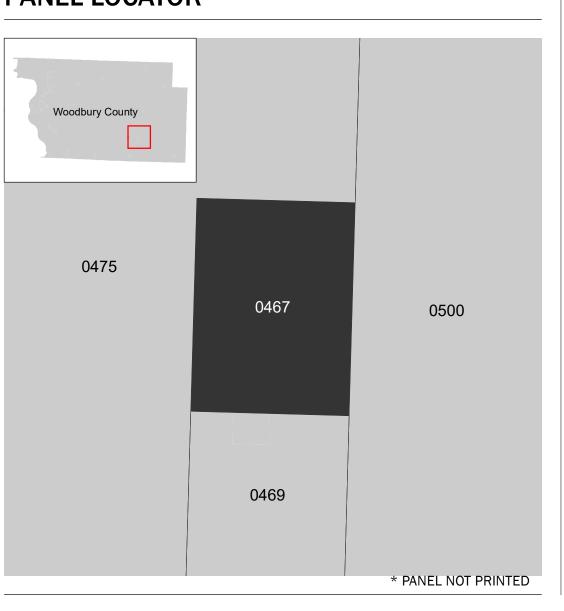

## PANEL LOCATOR

Flood Insurance Program National SZONE X

NATIONAL FLOOD INSURANCE PROGRAM FLOOD INSURANCE RATE MAP

**WOODBURY COUNTY, IOWA** 

Panel Contains:

COMMUNITY NUMBER PANEL SUFFIX OTO, CITY OF 190294 0467 WOODBURY COUNTY 190536 0467