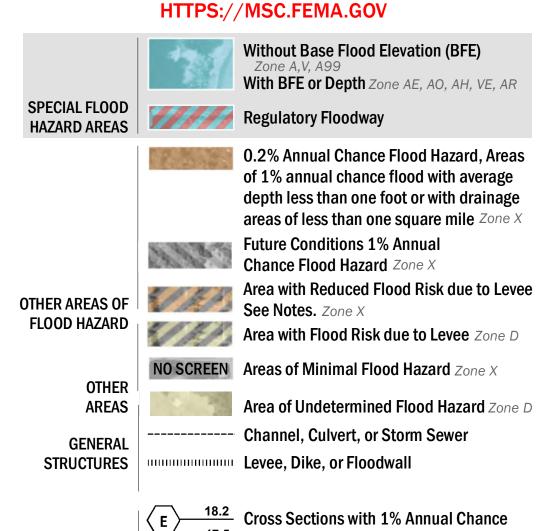

**Coastal Transect** 

— - Profile Baseline

**Coastal Transect Baseline** 

Hydrographic Feature

**Jurisdiction Boundary** 

----- 513 ---- Base Flood Elevation Line (BFE)

**Limit of Study** 

OTHER

**FEATURES** 

For information and questions about this Flood Insurance Rate Map (FIRM), available products associated with this FIRM, including historic versions, the current map date for each FIRM panel, how to order products, or the National Flood Insurance Program (NFIP) in general, please call the FEMA Mapping and Insurance eXchange at 1-877-FEMA-MAP (1-877-336-2627) or visit the FEMA Flood Map Service Center website at https://msc.fema.gov. Available products may include previously issued Letters of Map Change, a Flood Insurance Study Report, and/or digital versions of this map. Many of these products can be ordered or obtained directly from the website.