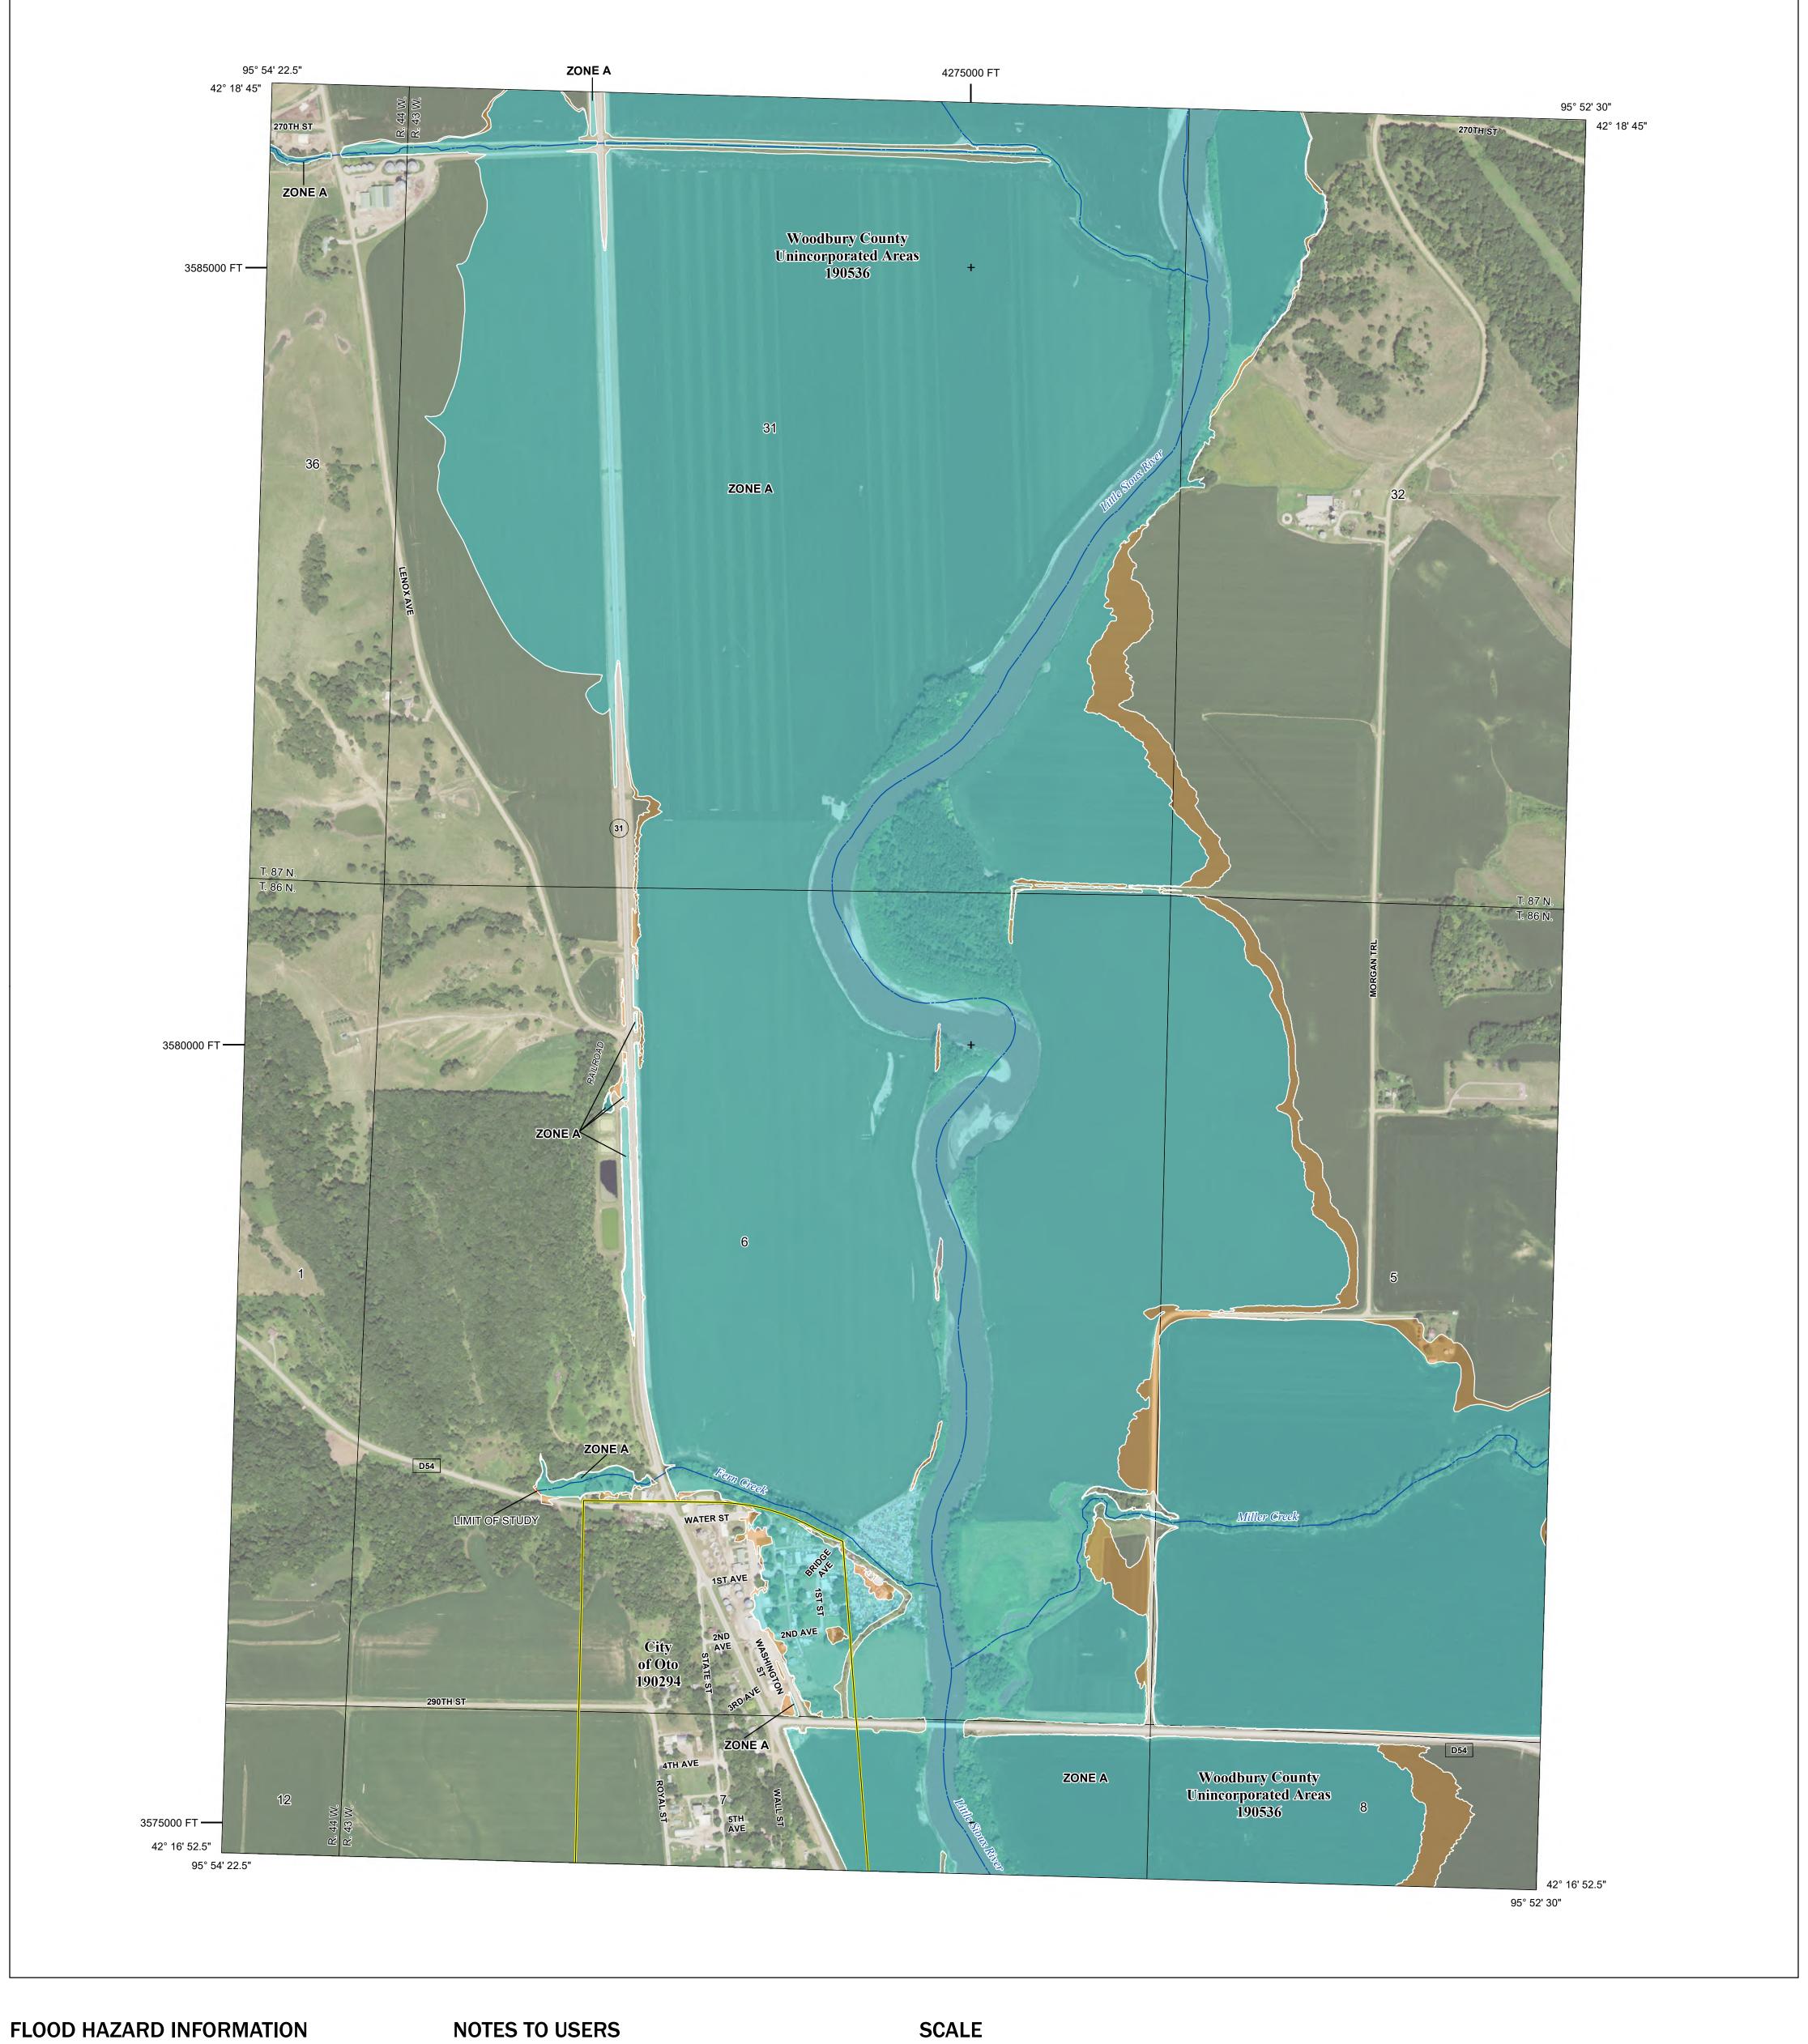

## PANEL LOCATOR

Flood Insurance Program National SZONE X

NATIONAL FLOOD INSURANCE PROGRAM FLOOD INSURANCE RATE MAP

**WOODBURY COUNTY, IOWA** 

Panel Contains:

COMMUNITY NUMBER PANEL SUFFIX OTO, CITY OF 190294 0467 WOODBURY COUNTY 190536 0467

> **REVISED PRELIMINARY** 7/8/2022

> > **VERSION NUMBER** 2.6.1.1 **MAP NUMBER** 19193C0467E **MAP REVISED**