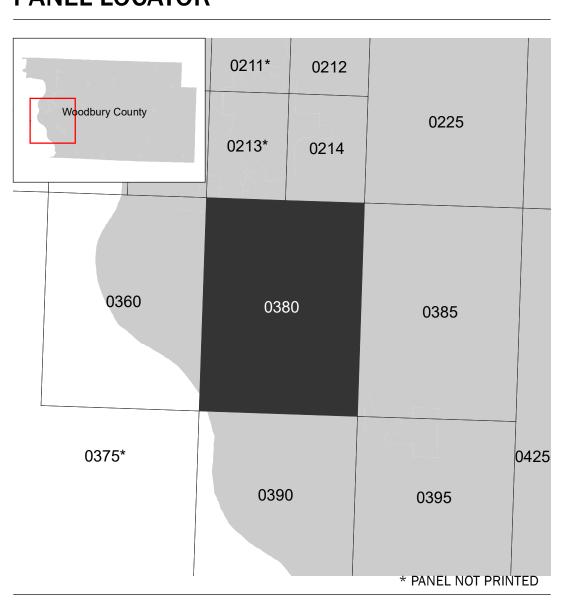

## **PANEL LOCATOR**

Flood Insurance Program National

NATIONAL FLOOD INSURANCE PROGRAM

**WOODBURY COUNTY, IOWA** 

FLOOD INSURANCE RATE MAP

Panel Contains: NUMBER PANEL SUFFIX 190296 0380

190536

0380

COMMUNITY SALIX, CITY OF SIOUX CITY, CITY OF 190298 0380

WOODBURY COUNTY

**REVISED** 

**PRELIMINARY** 7/8/2022

> **VERSION NUMBER** 2.6.1.1 **MAP NUMBER** 19193C0380E **MAP REVISED**