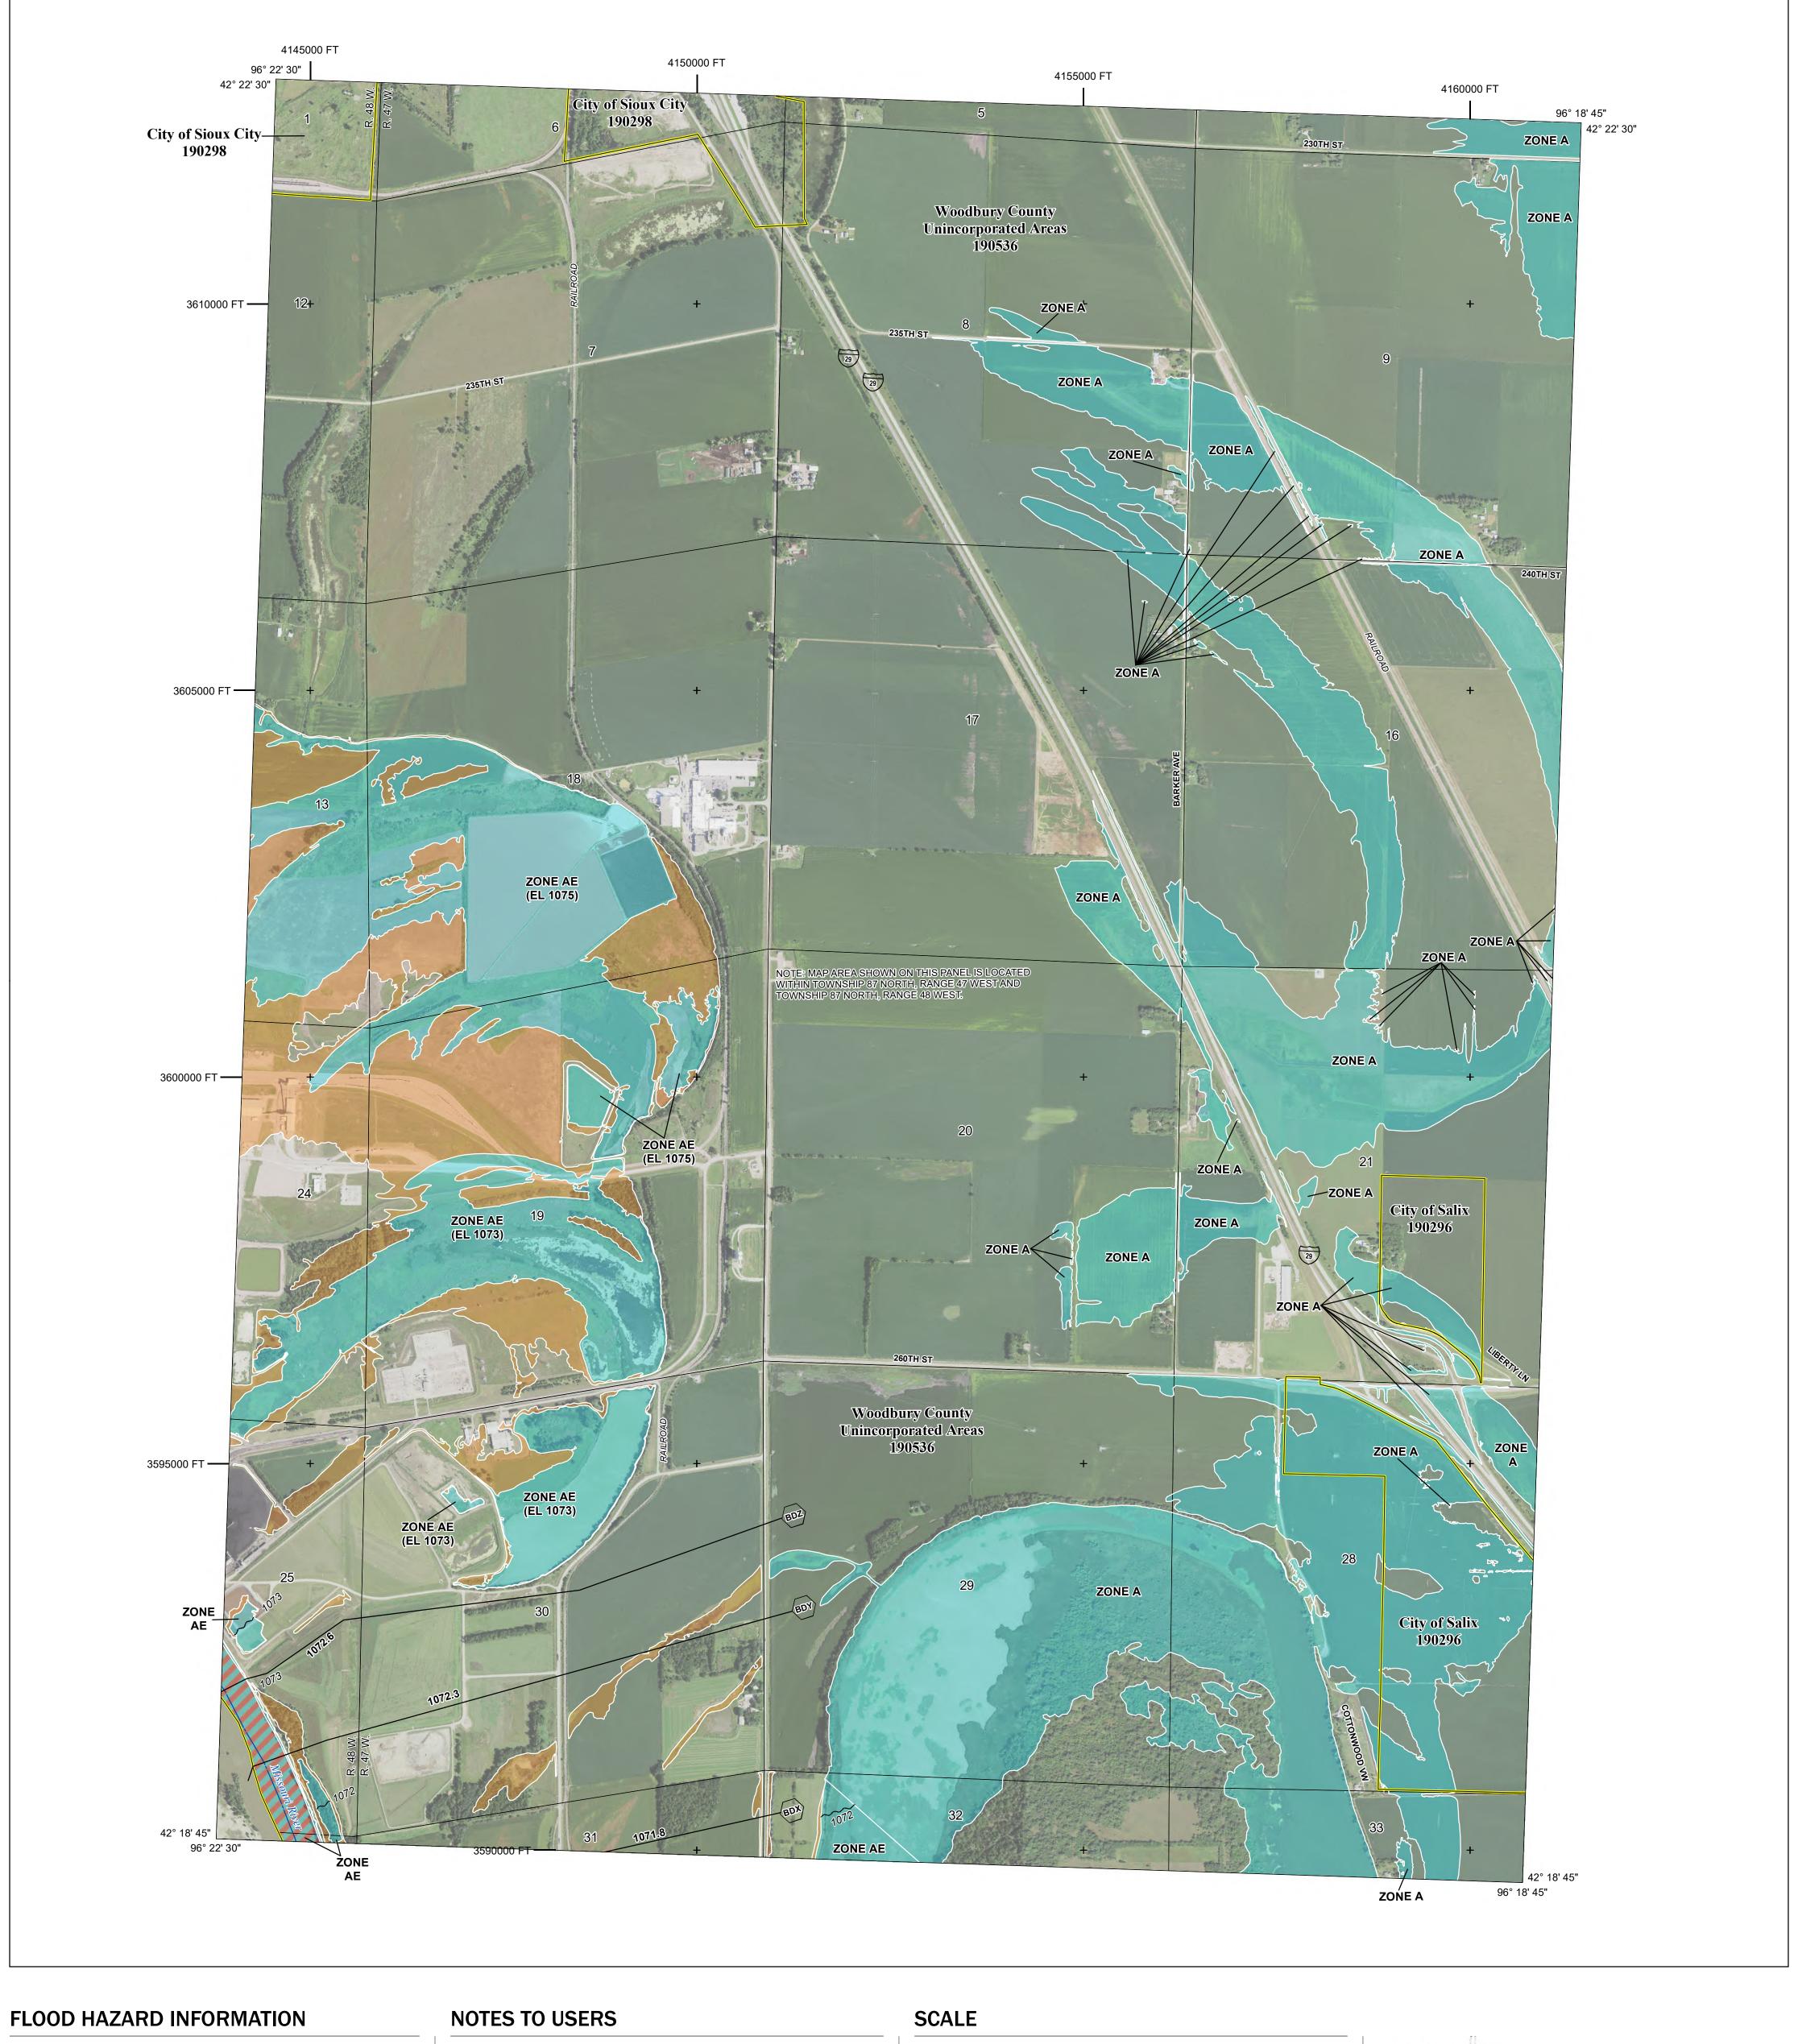

SEE FIS REPORT FOR DETAILED LEGEND AND INDEX MAP FOR FIRM PANEL LAYOUT THE INFORMATION DEPICTED ON THIS MAP AND SUPPORTING **DOCUMENTATION ARE ALSO AVAILABLE IN DIGITAL FORMAT AT** 

17.5 Water Surface Elevation

Base map information shown on this FIRM was provided in digital format by the United States Geological Survey (USGS). This information was derived from digital orthophotography at a 2-foot resolution from photography dated

## **PANEL LOCATOR**

Flood Insurance Program National

NATIONAL FLOOD INSURANCE PROGRAM

**WOODBURY COUNTY, IOWA** 

FLOOD INSURANCE RATE MAP

Panel Contains: NUMBER PANEL SUFFIX 190296 0380

190536

0380

COMMUNITY SALIX, CITY OF SIOUX CITY, CITY OF 190298 0380

WOODBURY COUNTY

**REVISED** 

**PRELIMINARY** 7/8/2022

> **VERSION NUMBER** 2.6.1.1 **MAP NUMBER** 19193C0380E **MAP REVISED**