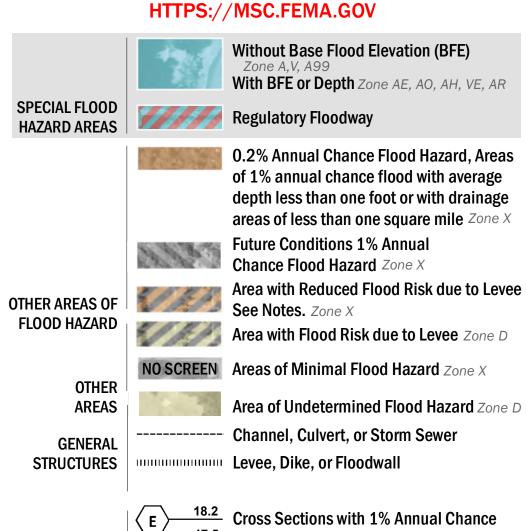

**Coastal Transect** 

—- Profile Baseline

**Coastal Transect Baseline** 

Hydrographic Feature

**Jurisdiction Boundary** 

----- 513 ---- Base Flood Elevation Line (BFE)

**Limit of Study** 

OTHER

**FEATURES** 

For information and questions about this Flood Insurance Rate Map (FIRM), available products associated with this FIRM, including historic versions, the current map date for each FIRM panel, how to order products, or the National Flood Insurance Program (NFIP) in general, please call the FEMA Mapping and Insurance eXchange at 1-877-FEMA-MAP (1-877-336-2627) or visit the FEMA Flood Map Service Center website at https://msc.fema.gov. Available products may include previously issued Letters of Map Change, a Flood Insurance Study Report, and/or digital versions of this map. Many of these products can be ordered or obtained directly from the website.