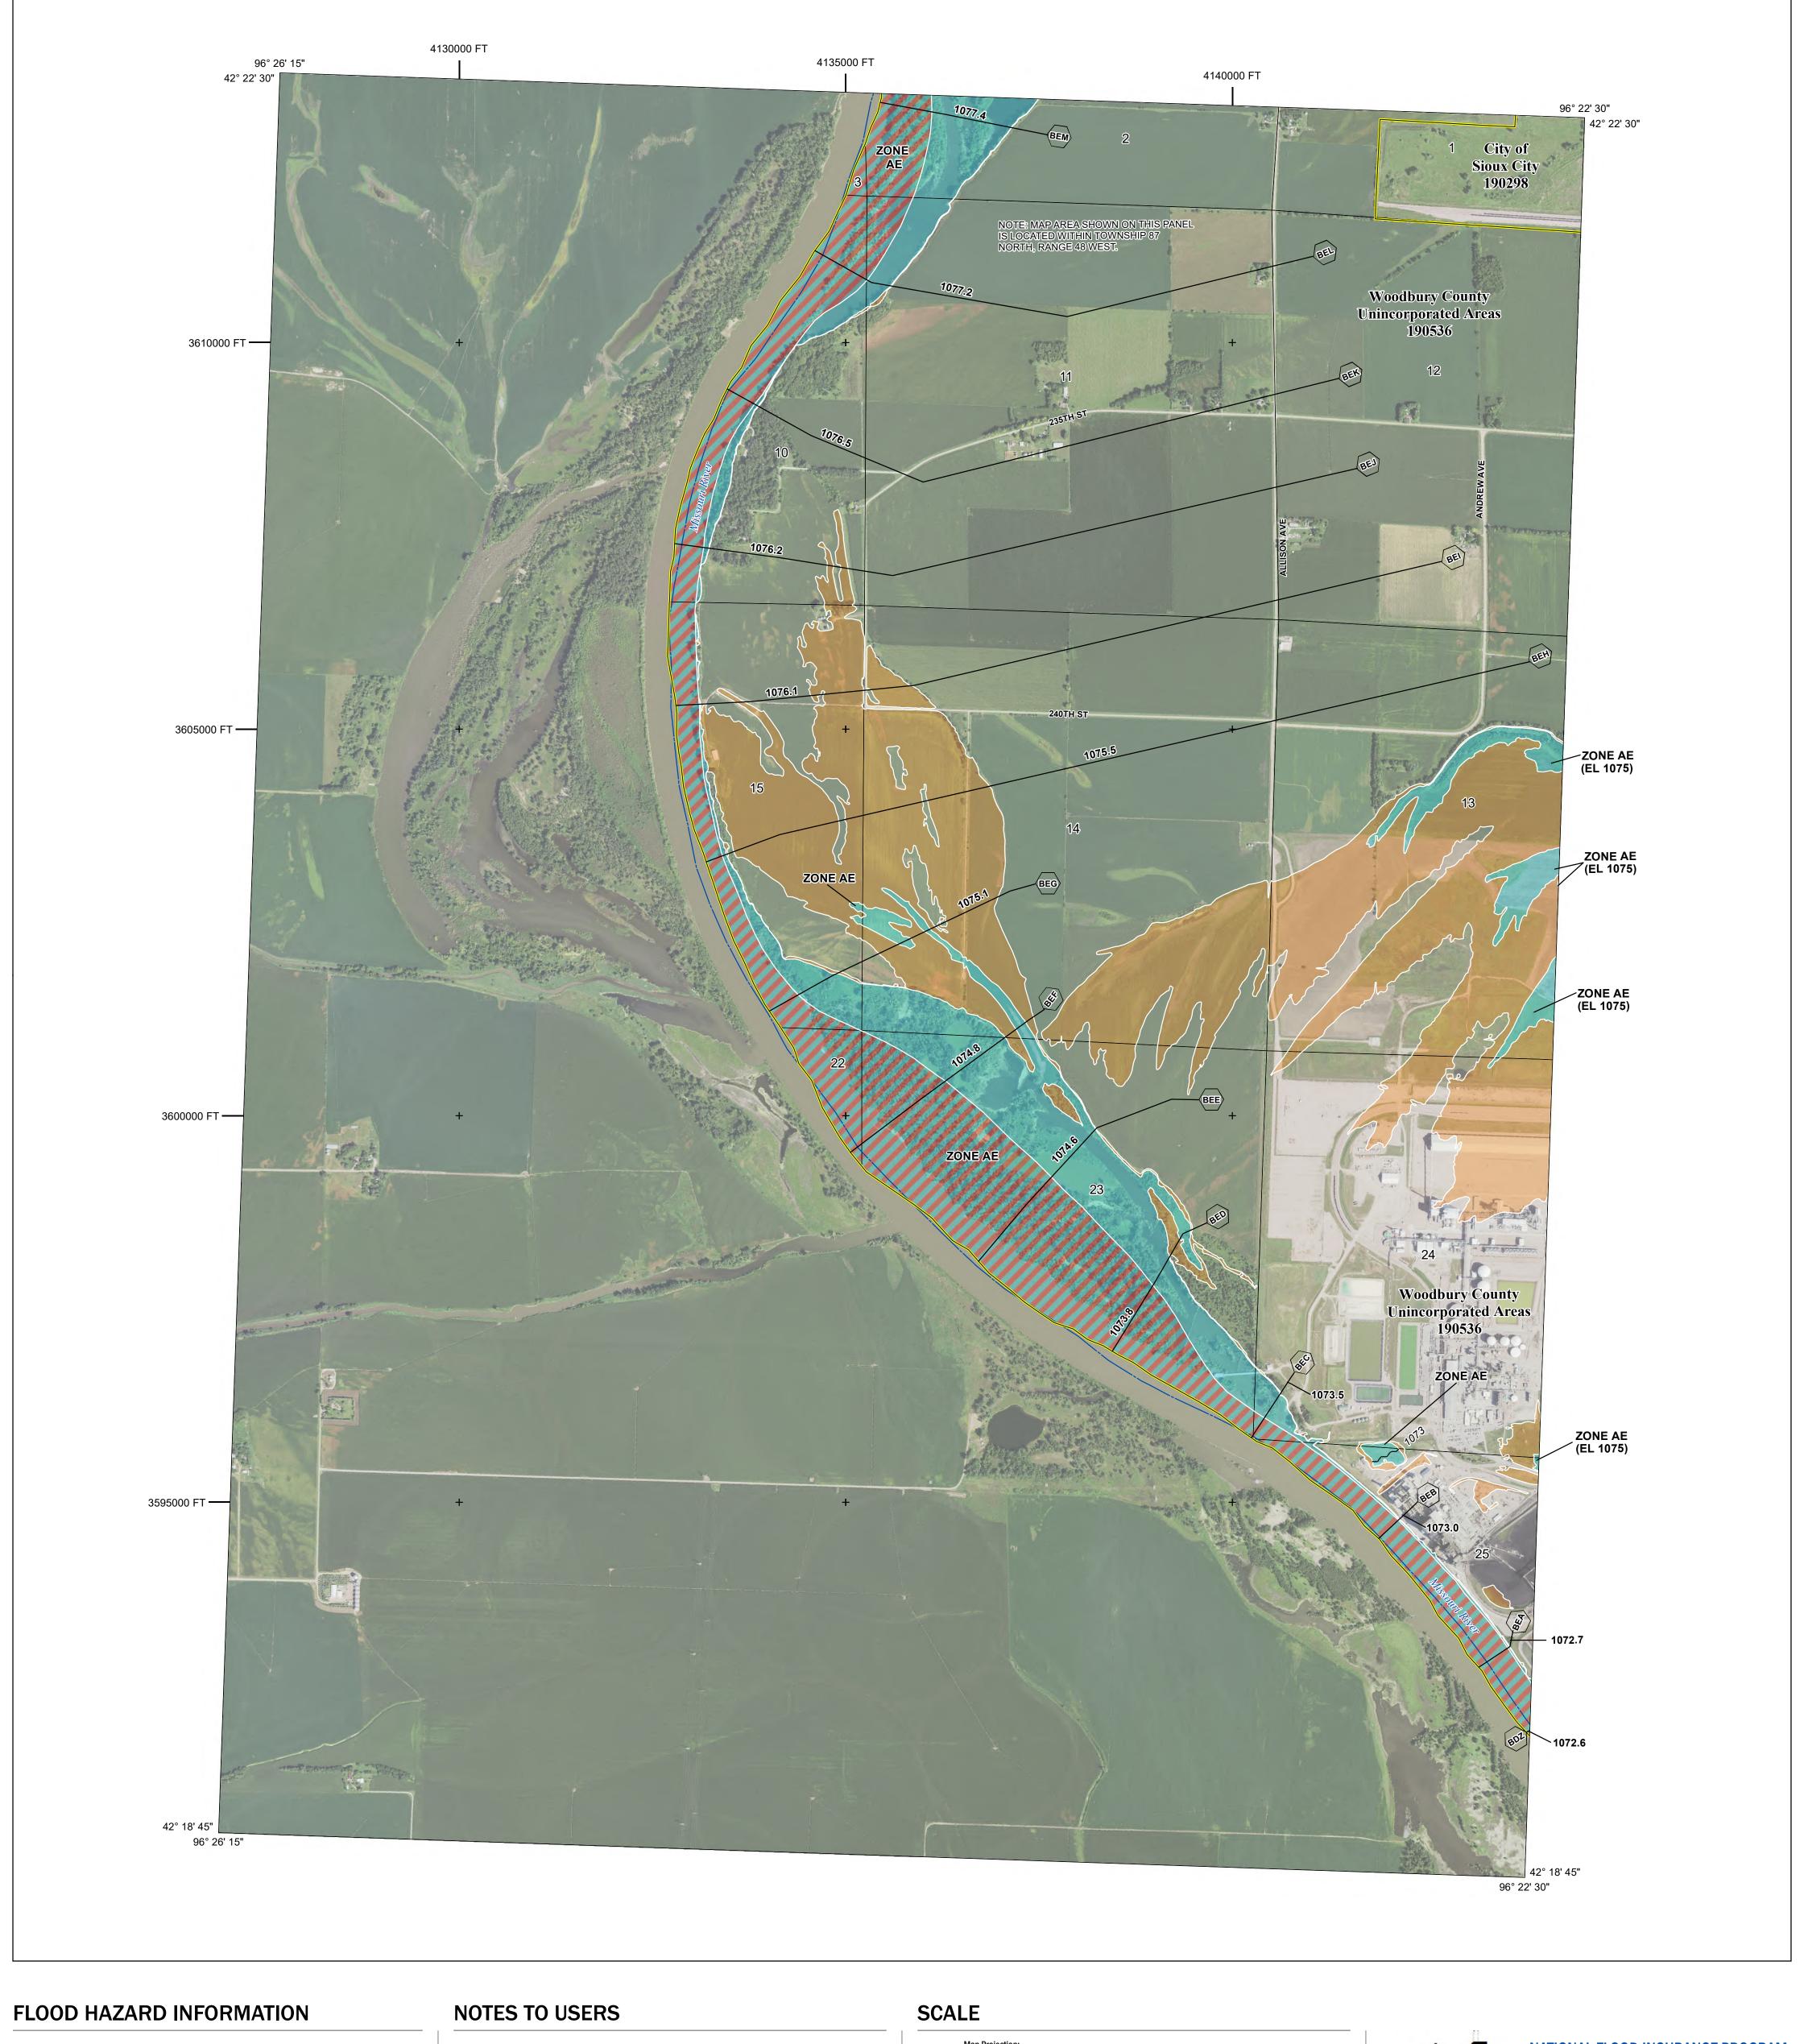

SEE FIS REPORT FOR DETAILED LEGEND AND INDEX MAP FOR FIRM PANEL LAYOUT THE INFORMATION DEPICTED ON THIS MAP AND SUPPORTING DOCUMENTATION ARE ALSO AVAILABLE IN DIGITAL FORMAT AT

17.5 Water Surface Elevation

**Coastal Transect** 

—- Profile Baseline

**Coastal Transect Baseline** 

Hydrographic Feature

**Jurisdiction Boundary** 

----- 513 ---- Base Flood Elevation Line (BFE)

**Limit of Study** 

OTHER

**FEATURES** 

For information and questions about this Flood Insurance Rate Map (FIRM), available products associated with this FIRM, including historic versions, the current map date for each FIRM panel, how to order products, or the National Flood Insurance Program (NFIP) in general, please call the FEMA Mapping and Insurance eXchange at 1-877-FEMA-MAP (1-877-336-2627) or visit the FEMA Flood Map Service Center website at https://msc.fema.gov. Available products may include previously issued Letters of Map Change, a Flood Insurance Study Report, and/or digital versions of this map. Many of these products can be ordered or obtained directly from the website.

## **PANEL LOCATOR**

National Flood Insurance Program S ZONE X

NATIONAL FLOOD INSURANCE PROGRAM

FLOOD INSURANCE RATE MAP **WOODBURY COUNTY, IOWA** 

Panel Contains: NUMBER

COMMUNITY PANEL SUFFIX SIOUX CITY, CITY OF 190298 0360 WOODBURY COUNTY 190536 0360

> **REVISED PRELIMINARY** 7/8/2022

> > **VERSION NUMBER** 2.6.1.1 **MAP NUMBER** 19193C0360E **MAP REVISED**