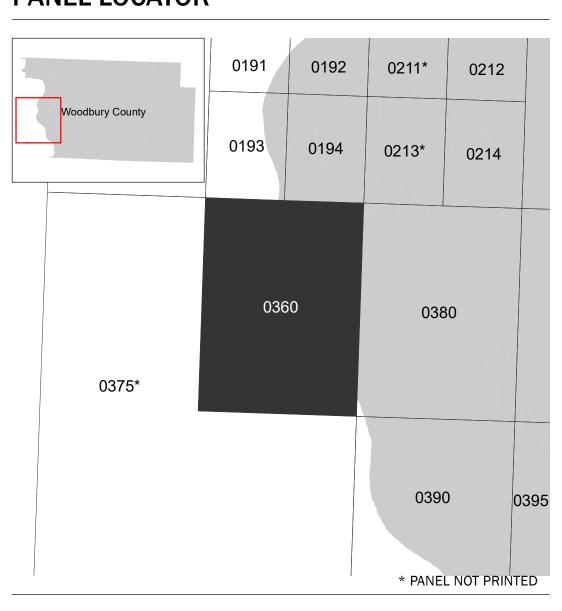

## **PANEL LOCATOR**

National Flood Insurance Program S ZONE X

NATIONAL FLOOD INSURANCE PROGRAM

FLOOD INSURANCE RATE MAP **WOODBURY COUNTY, IOWA** 

Panel Contains: NUMBER

COMMUNITY PANEL SUFFIX SIOUX CITY, CITY OF 190298 0360 WOODBURY COUNTY 190536 0360