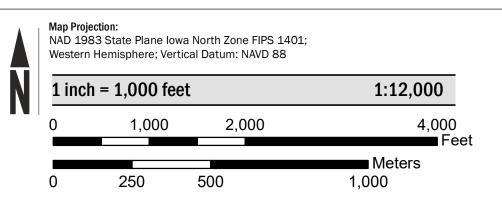

Base map information shown on this FIRM was provided in digital format by the United States Geological Survey (USGS). This information was derived from digital orthophotography at a 2-foot resolution from photography dated