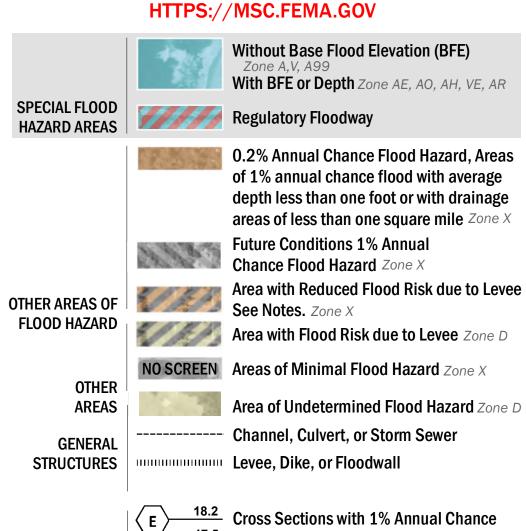

**Coastal Transect** 

—- Profile Baseline

**Coastal Transect Baseline** 

Hydrographic Feature

**Jurisdiction Boundary** 

----- 513 ---- Base Flood Elevation Line (BFE)

**Limit of Study** 

OTHER