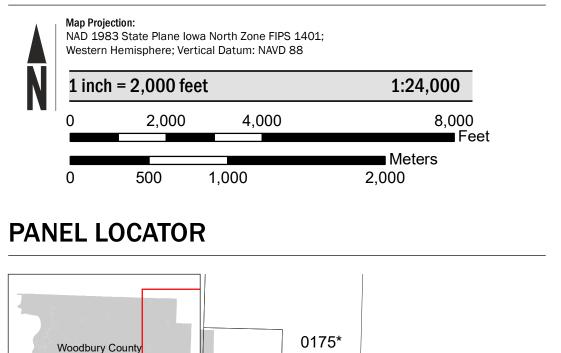

## **FLOOD HAZARD INFORMATION**

## **NOTES TO USERS**

For information and questions about this Flood Insurance Rate Map (FIRM), available products associated

with this FIRM, including historic versions, the current map date for each FIRM panel, how to order

products, or the National Flood Insurance Program (NFIP) in general, please call the FEMA Mapping and Insurance eXchange at 1-877-FEMA-MAP (1-877-336-2627) or visit the FEMA Flood

Map Service Center website at https://msc.fema.gov. Available products may include previously

issued Letters of Map Change, a Flood Insurance Study Report, and/or digital versions of this map.

Many of these products can be ordered or obtained directly from the website.





## SCALE







MAP REVISED

Е