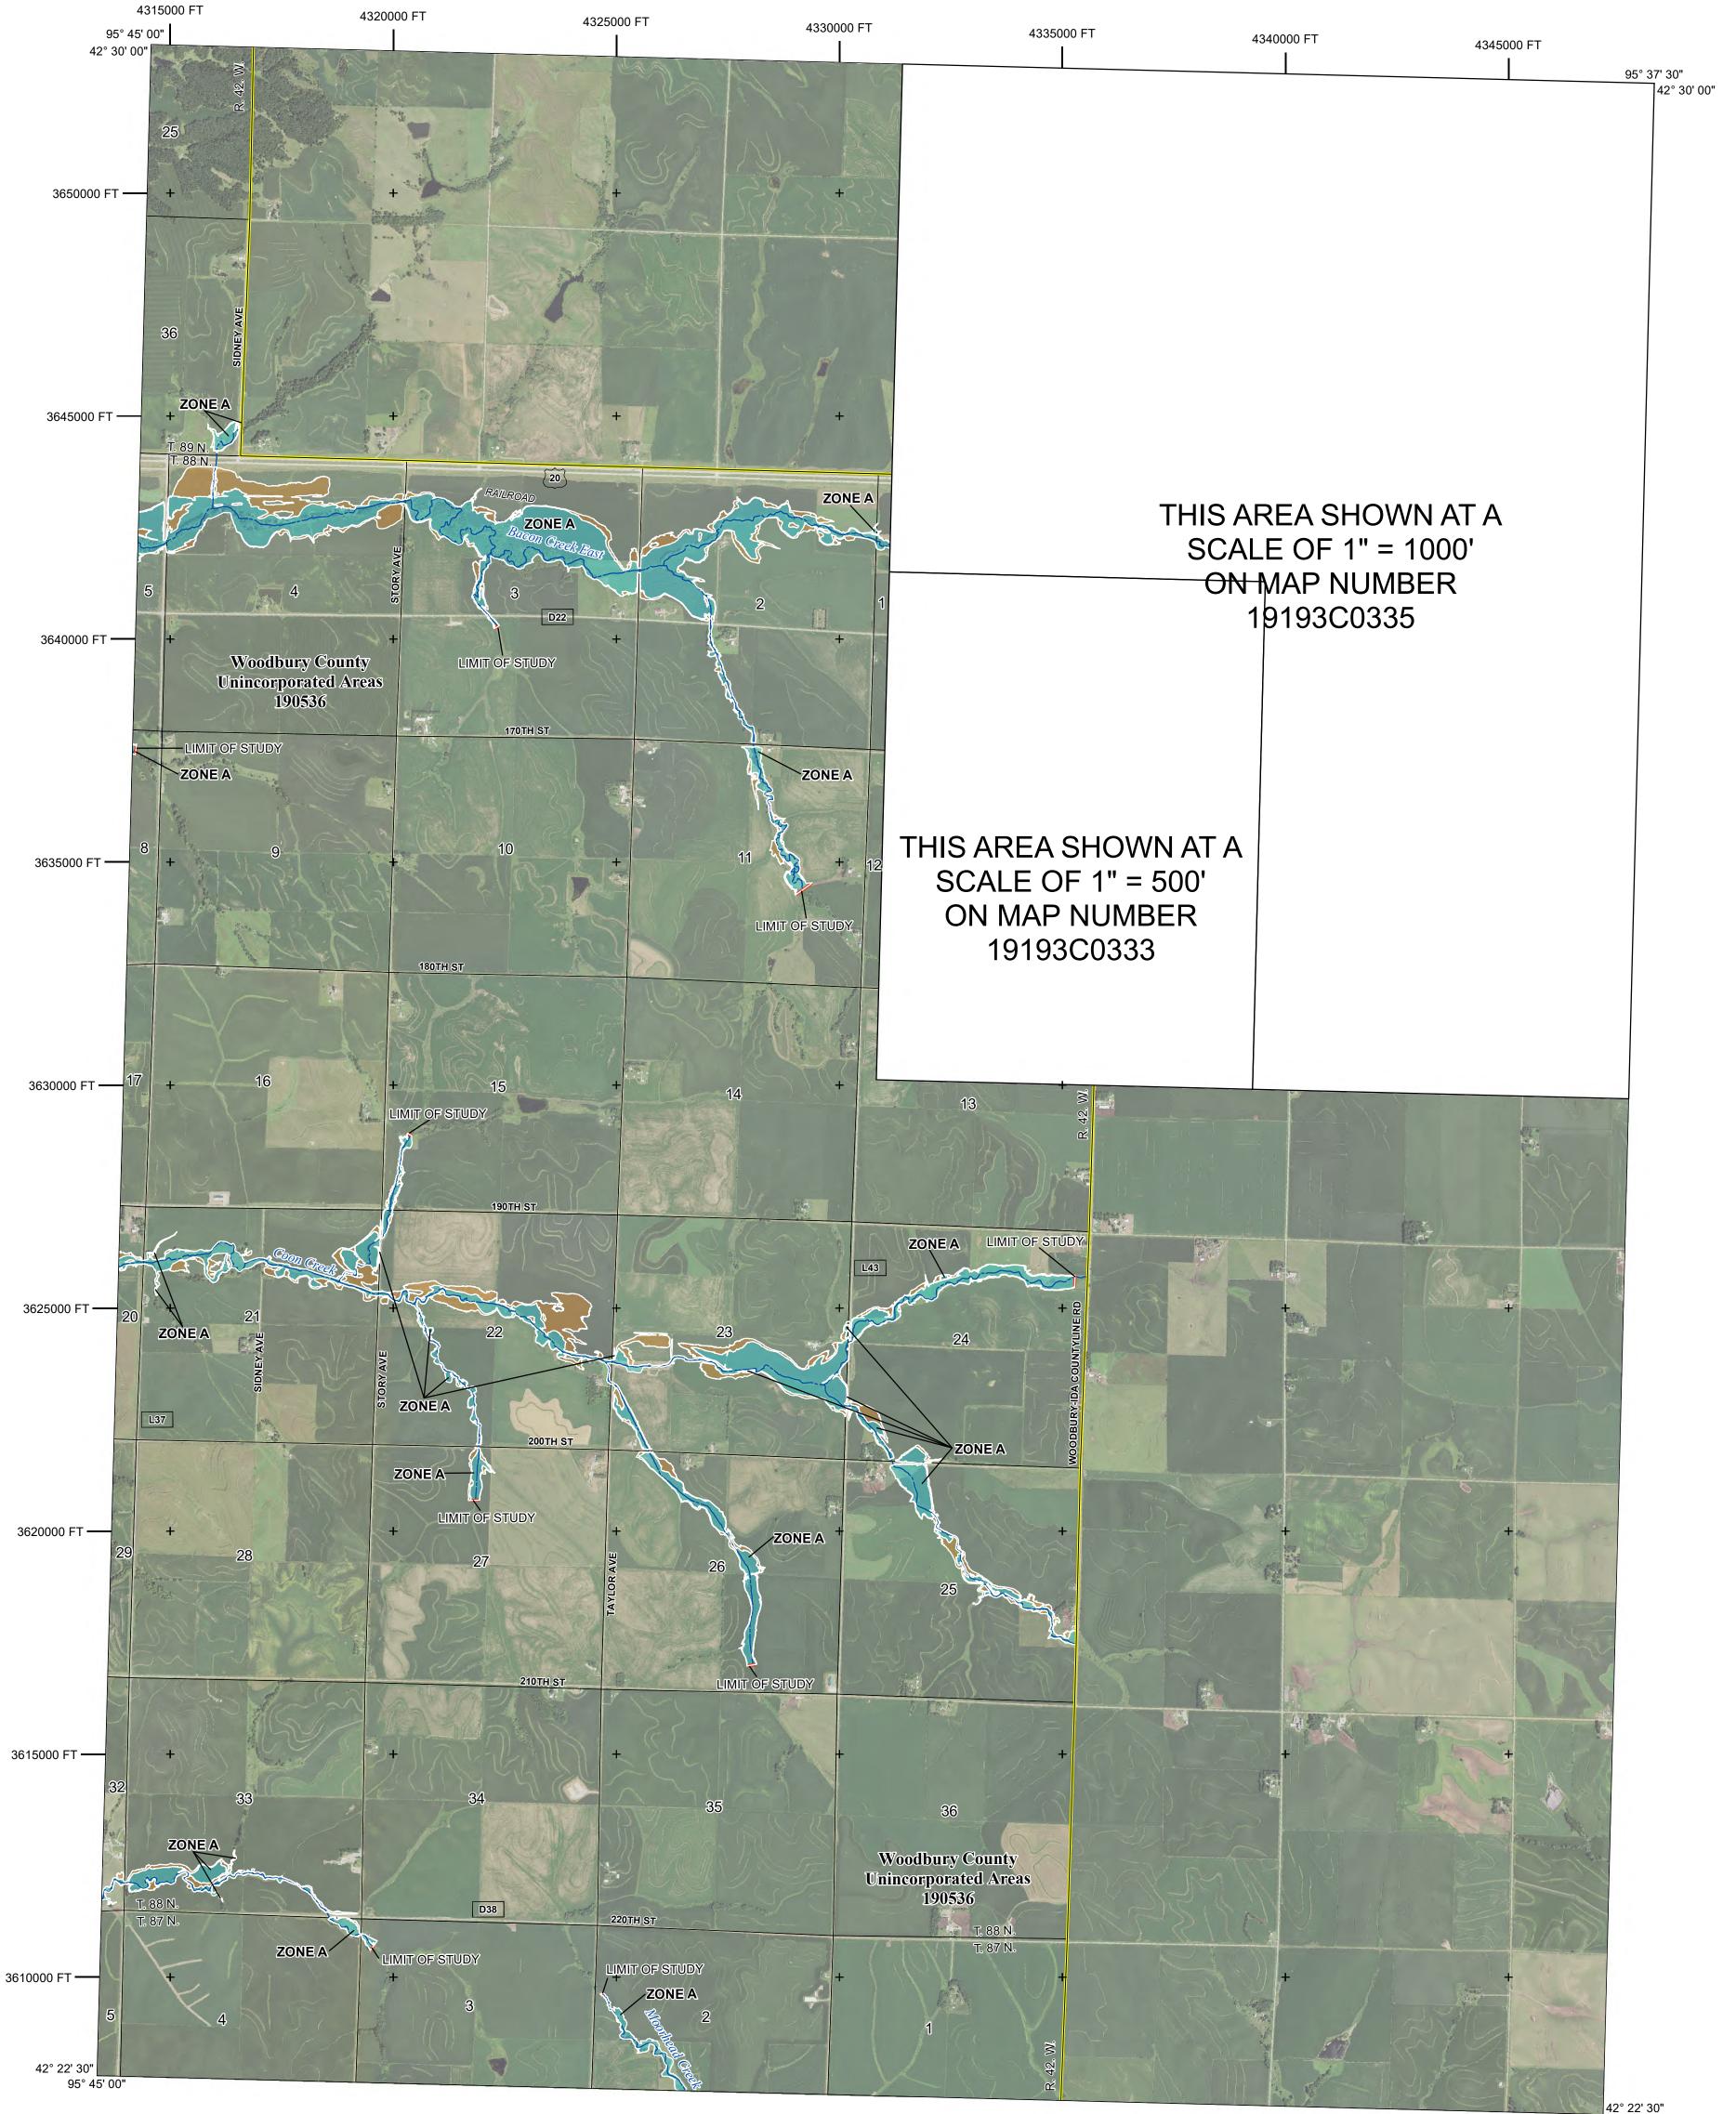

## **FLOOD HAZARD INFORMATION**

## **NOTES TO USERS**

For information and questions about this Flood Insurance Rate Map (FIRM), available products associated

with this FIRM, including historic versions, the current map date for each FIRM panel, how to order

products, or the National Flood Insurance Program (NFIP) in general, please call the FEMA Mapping and Insurance eXchange at 1-877-FEMA-MAP (1-877-336-2627) or visit the FEMA Flood

Map Service Center website at https://msc.fema.gov. Available products may include previously

issued Letters of Map Change, a Flood Insurance Study Report, and/or digital versions of this map.

Many of these products can be ordered or obtained directly from the website.





## SCALE







MAP REVISED

Е