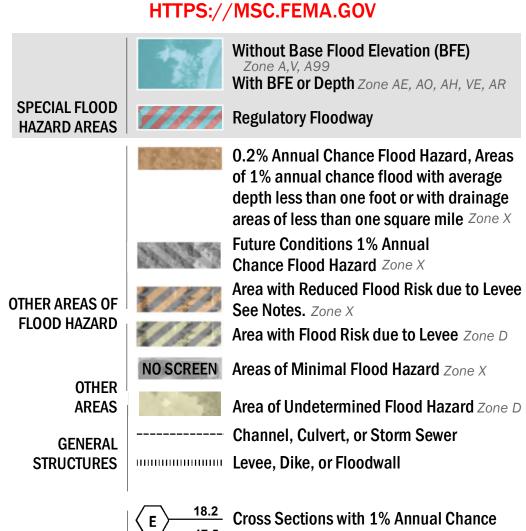

**Coastal Transect** 

— - Profile Baseline

**Coastal Transect Baseline** 

- Hydrographic Feature

**Jurisdiction Boundary** 

----- 513 ---- Base Flood Elevation Line (BFE)

**Limit of Study** 

OTHER

**FEATURES** 

For information and questions about this Flood Insurance Rate Map (FIRM), available products associated with this FIRM, including historic versions, the current map date for each FIRM panel, how to order products, or the National Flood Insurance Program (NFIP) in general, please call the FEMA Mapping and Insurance eXchange at 1-877-FEMA-MAP (1-877-336-2627) or visit the FEMA Flood Map Service Center website at https://msc.fema.gov. Available products may include previously issued Letters of Map Change, a Flood Insurance Study Report, and/or digital versions of this map. Many of these products can be ordered or obtained directly from the website.