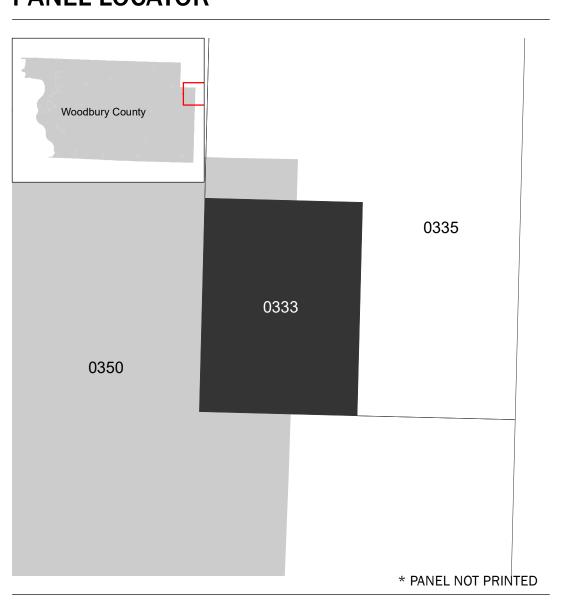

## PANEL LOCATOR

National Flood Insurance Program SZONE X

NATIONAL FLOOD INSURANCE PROGRAM

**WOODBURY COUNTY, IOWA** 

PANEL 333 OF 675

FLOOD INSURANCE RATE MAP

Panel Contains:

COMMUNITY NUMBER PANEL SUFFIX CUSHING, CITY OF 190289 0333 WOODBURY COUNTY 190536 0333