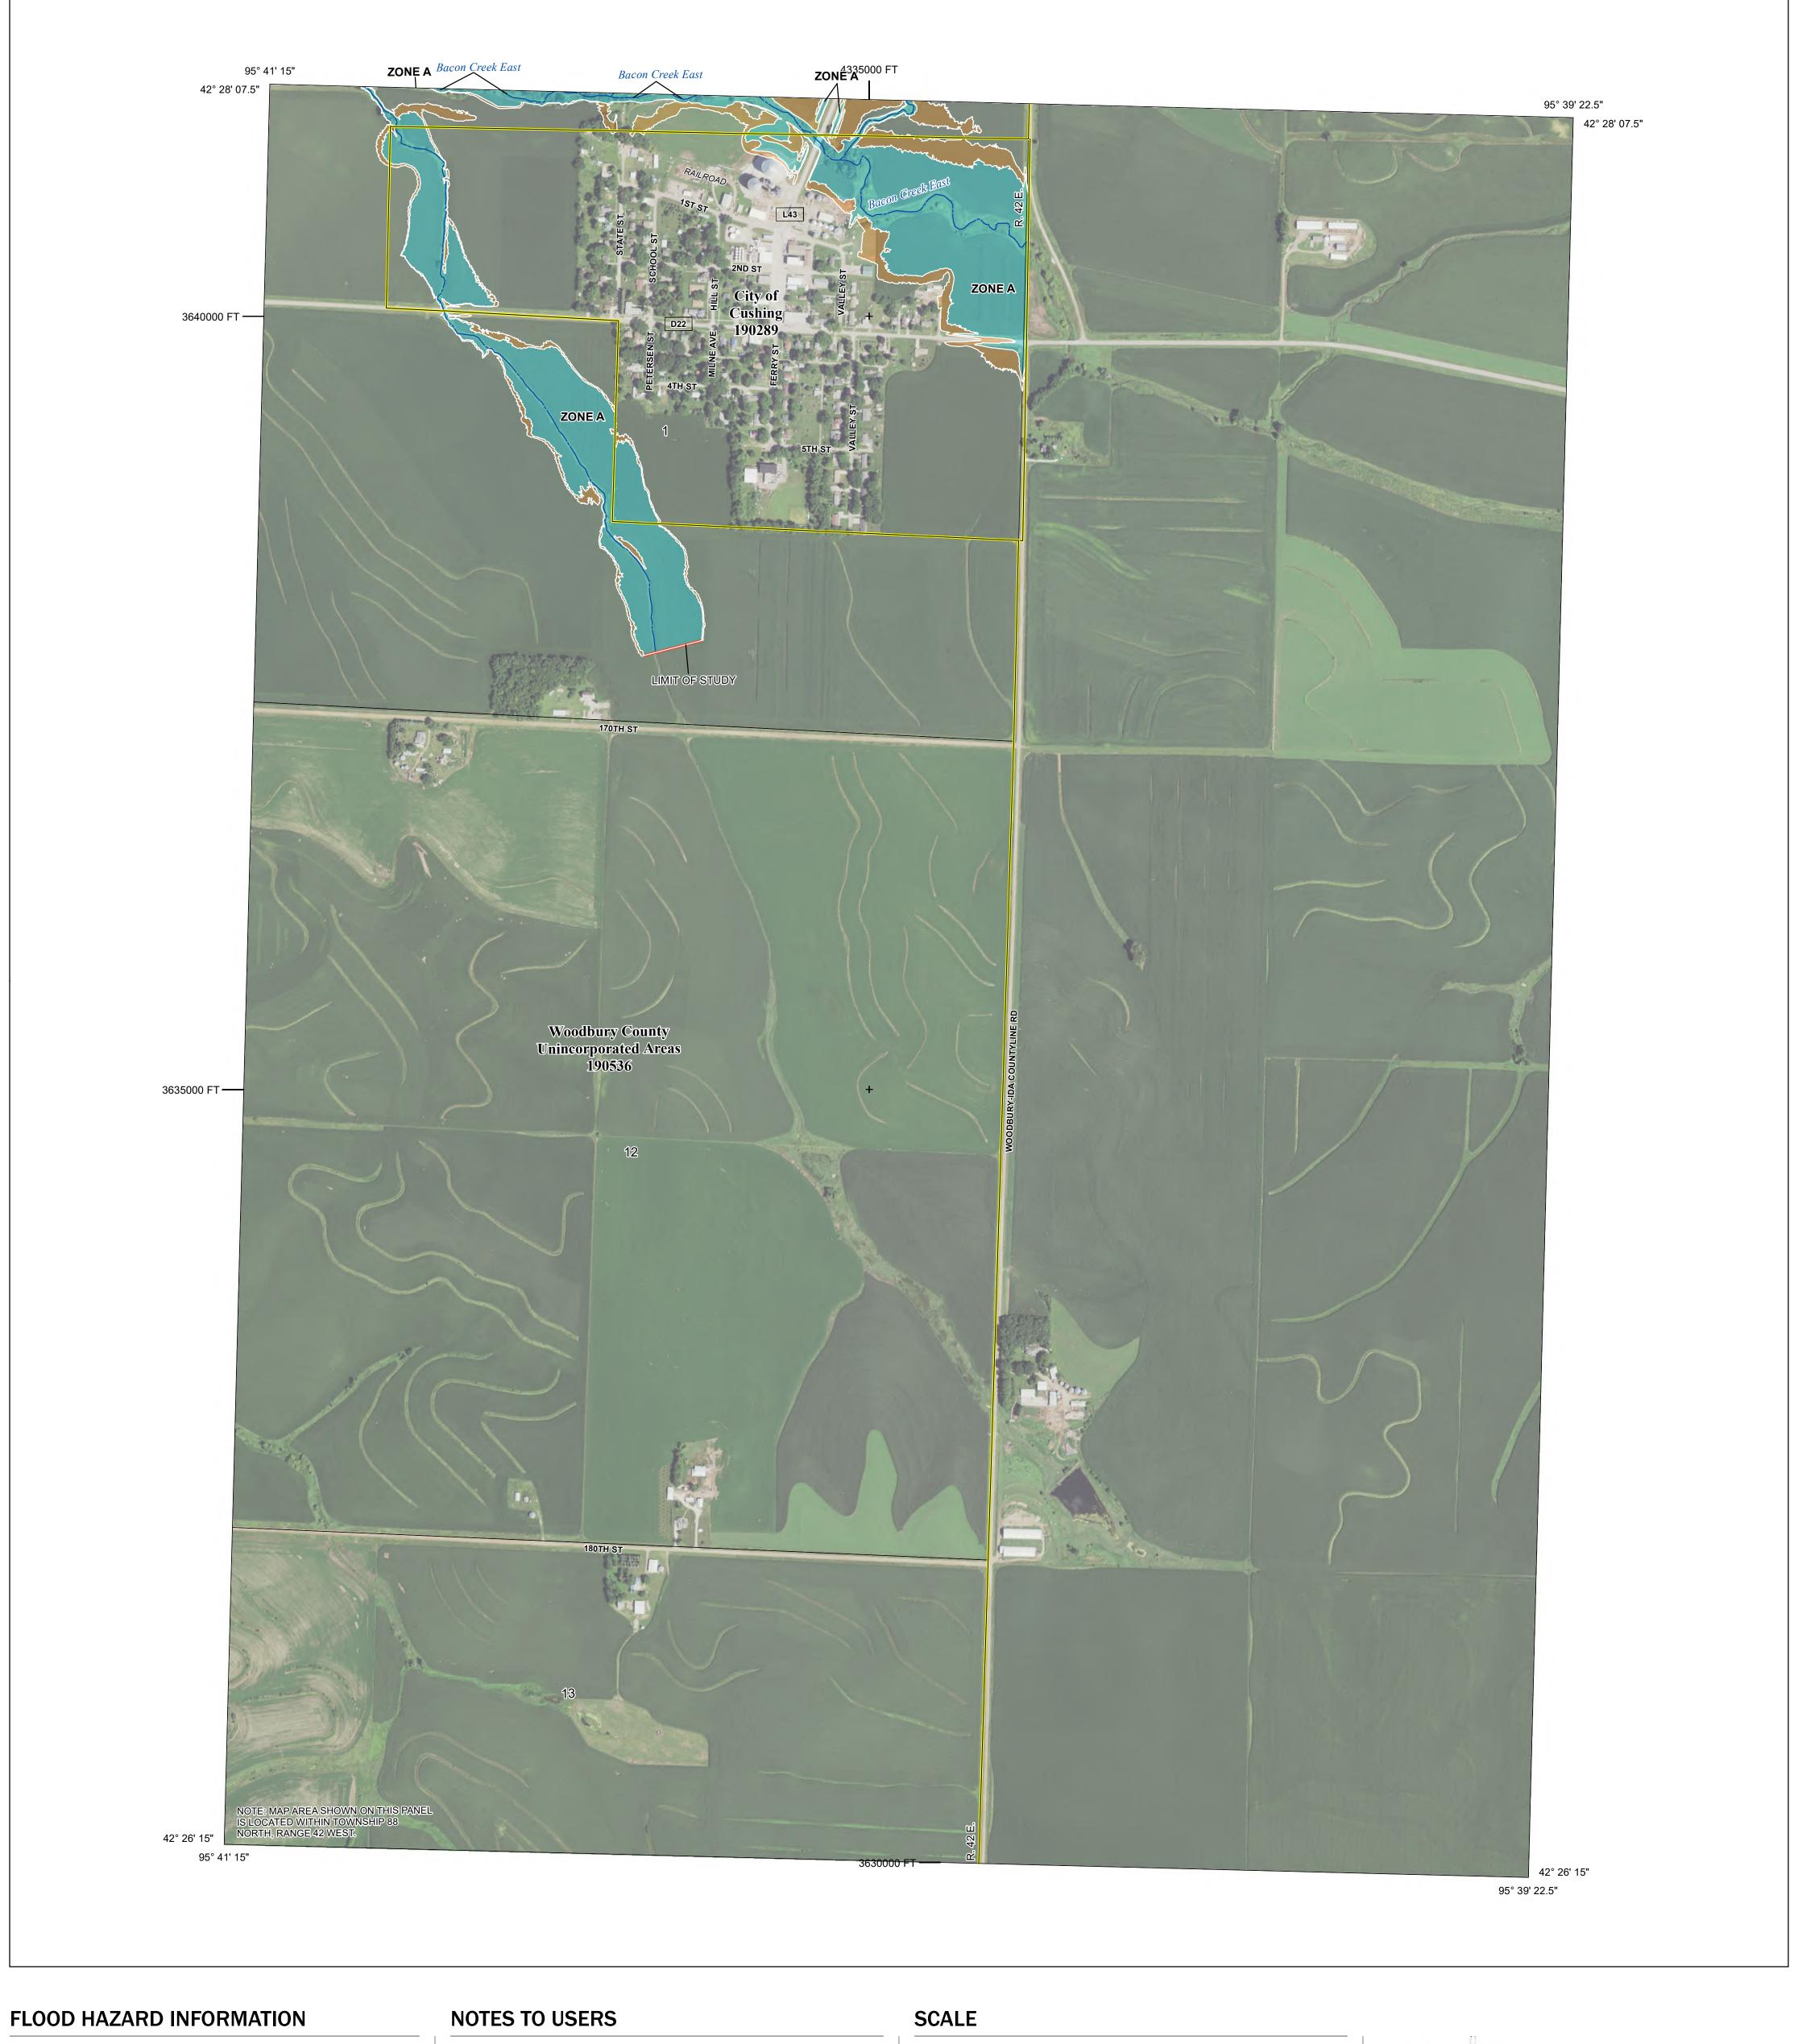

## PANEL LOCATOR

National Flood Insurance Program SZONE X

NATIONAL FLOOD INSURANCE PROGRAM

**WOODBURY COUNTY, IOWA** 

PANEL 333 OF 675

FLOOD INSURANCE RATE MAP

Panel Contains:

COMMUNITY NUMBER PANEL SUFFIX CUSHING, CITY OF 190289 0333 WOODBURY COUNTY 190536 0333

> **REVISED PRELIMINARY** 7/8/2022

> > **VERSION NUMBER** 2.6.1.1 **MAP NUMBER** 19193C0333E **MAP REVISED**