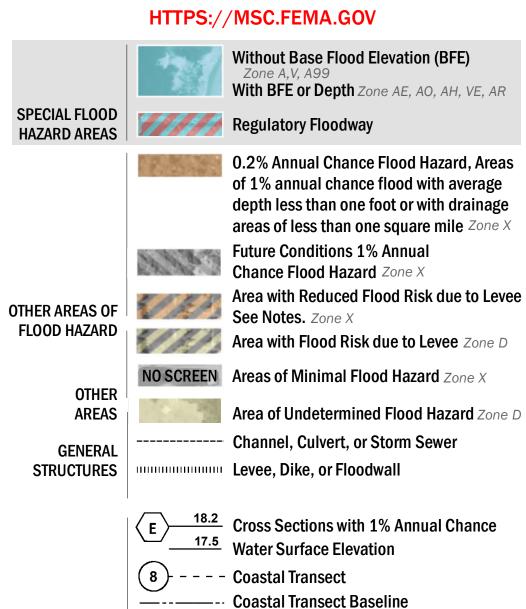

SEE FIS REPORT FOR DETAILED LEGEND AND INDEX MAP FOR FIRM PANEL LAYOUT THE INFORMATION DEPICTED ON THIS MAP AND SUPPORTING DOCUMENTATION ARE ALSO AVAILABLE IN DIGITAL FORMAT AT

—- Profile Baseline

**Limit of Study** 

OTHER

**FEATURES** 

**Hydrographic Feature** 

**Jurisdiction Boundary** 

----- 513 ---- Base Flood Elevation Line (BFE)

For information and questions about this Flood Insurance Rate Map (FIRM), available products associated with this FIRM, including historic versions, the current map date for each FIRM panel, how to order products, or the National Flood Insurance Program (NFIP) in general, please call the FEMA Mapping and Insurance eXchange at 1-877-FEMA-MAP (1-877-336-2627) or visit the FEMA Flood Map Service Center website at https://msc.fema.gov. Available products may include previously issued Letters of Map Change, a Flood Insurance Study Report, and/or digital versions of this map. Many of these products can be ordered or obtained directly from the website.