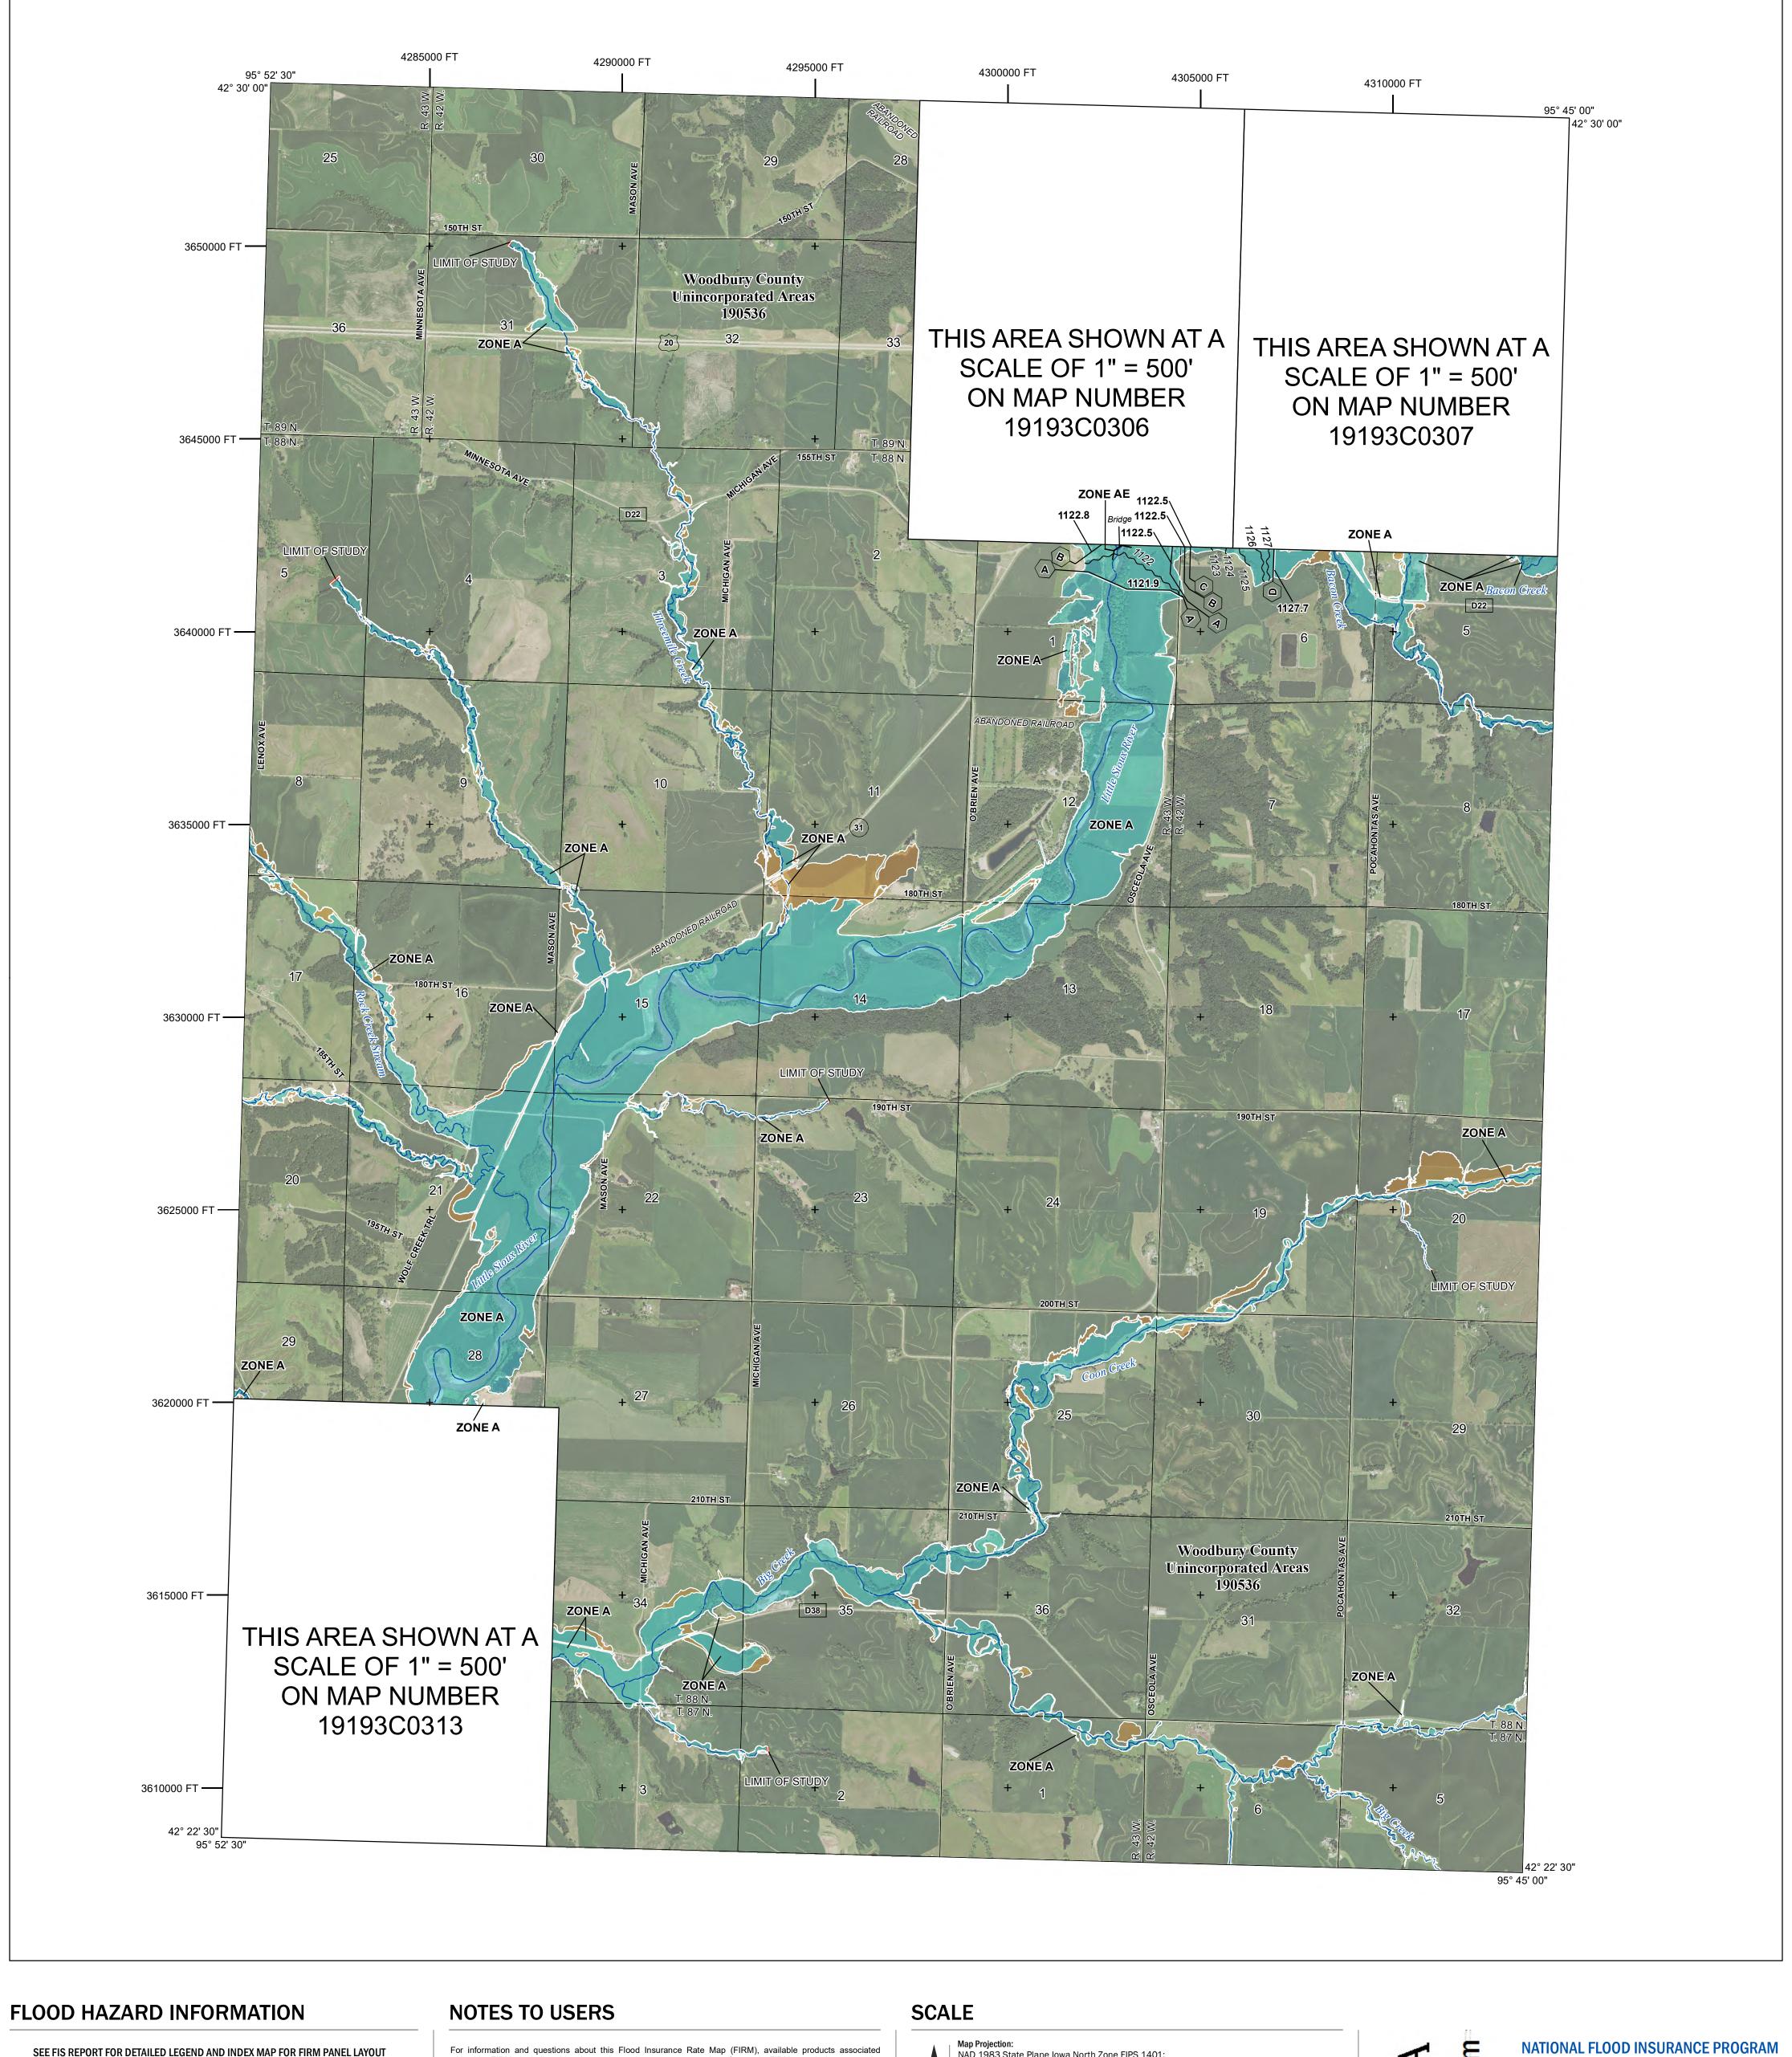

## PANEL LOCATOR

Flood Insurance Program **WOODBURY COUNTY, IOWA** PANEL 325 OF 675 Panel Contains: COMMUNITY NUMBER WOODBURY COUNTY 190536 ational

FLOOD INSURANCE RATE MAP

**REVISED PRELIMINARY** 7/8/2022