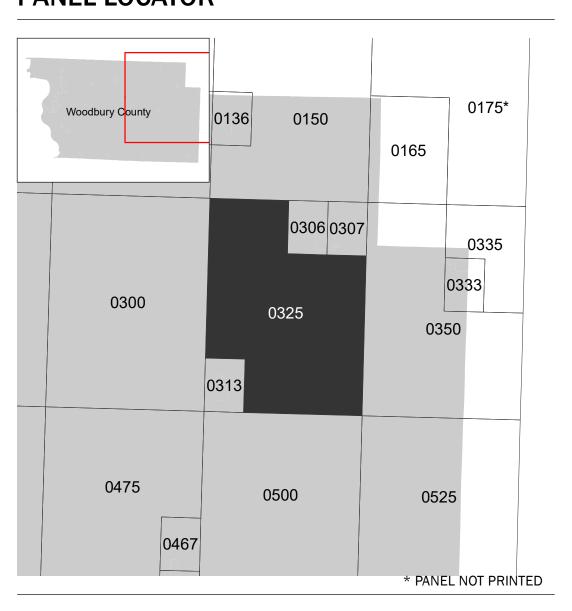

Communities annexing land on adjacent FIRM panels must obtain a current copy of the adjacent panel as well as the current FIRM Index. These may be ordered directly from the Flood Map Service Center at the number listed

## PANEL LOCATOR

Flood Insurance Program **WOODBURY COUNTY, IOWA** PANEL 325 OF 675 Panel Contains: COMMUNITY NUMBER WOODBURY COUNTY 190536 ational

FLOOD INSURANCE RATE MAP

**REVISED PRELIMINARY** 7/8/2022