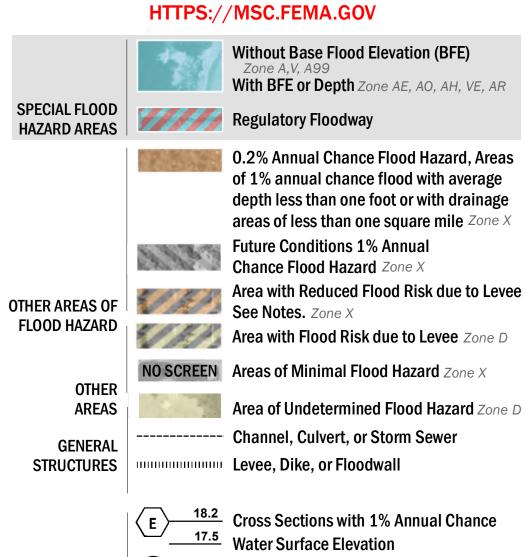

SEE FIS REPORT FOR DETAILED LEGEND AND INDEX MAP FOR FIRM PANEL LAYOUT THE INFORMATION DEPICTED ON THIS MAP AND SUPPORTING DOCUMENTATION ARE ALSO AVAILABLE IN DIGITAL FORMAT AT

**Coastal Transect** 

—- Profile Baseline

**Coastal Transect Baseline** 

Hydrographic Feature

**Jurisdiction Boundary** 

----- 513 ---- Base Flood Elevation Line (BFE)

**Limit of Study** 

OTHER

**FEATURES** 

For information and questions about this Flood Insurance Rate Map (FIRM), available products associated with this FIRM, including historic versions, the current map date for each FIRM panel, how to order products, or the National Flood Insurance Program (NFIP) in general, please call the FEMA Mapping and Insurance eXchange at 1-877-FEMA-MAP (1-877-336-2627) or visit the FEMA Flood Map Service Center website at https://msc.fema.gov. Available products may include previously issued Letters of Map Change, a Flood Insurance Study Report, and/or digital versions of this map. Many of these products can be ordered or obtained directly from the website.