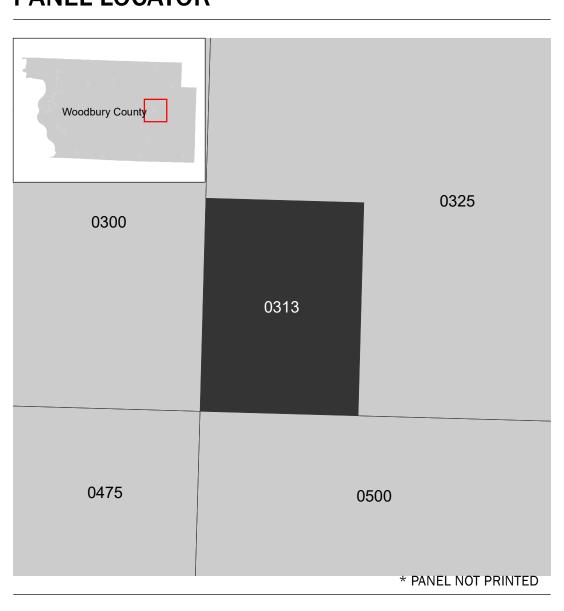

## **PANEL LOCATOR**

ational Flood Insurance Program 2 SZONE X

NATIONAL FLOOD INSURANCE PROGRAM FLOOD INSURANCE RATE MAP

**WOODBURY COUNTY, IOWA** 

PANEL 313 OF 675

Panel Contains:

COMMUNITY NUMBER PANEL SUFFIX ANTHON, CITY OF 190286 0313 WOODBURY COUNTY 190536 0313