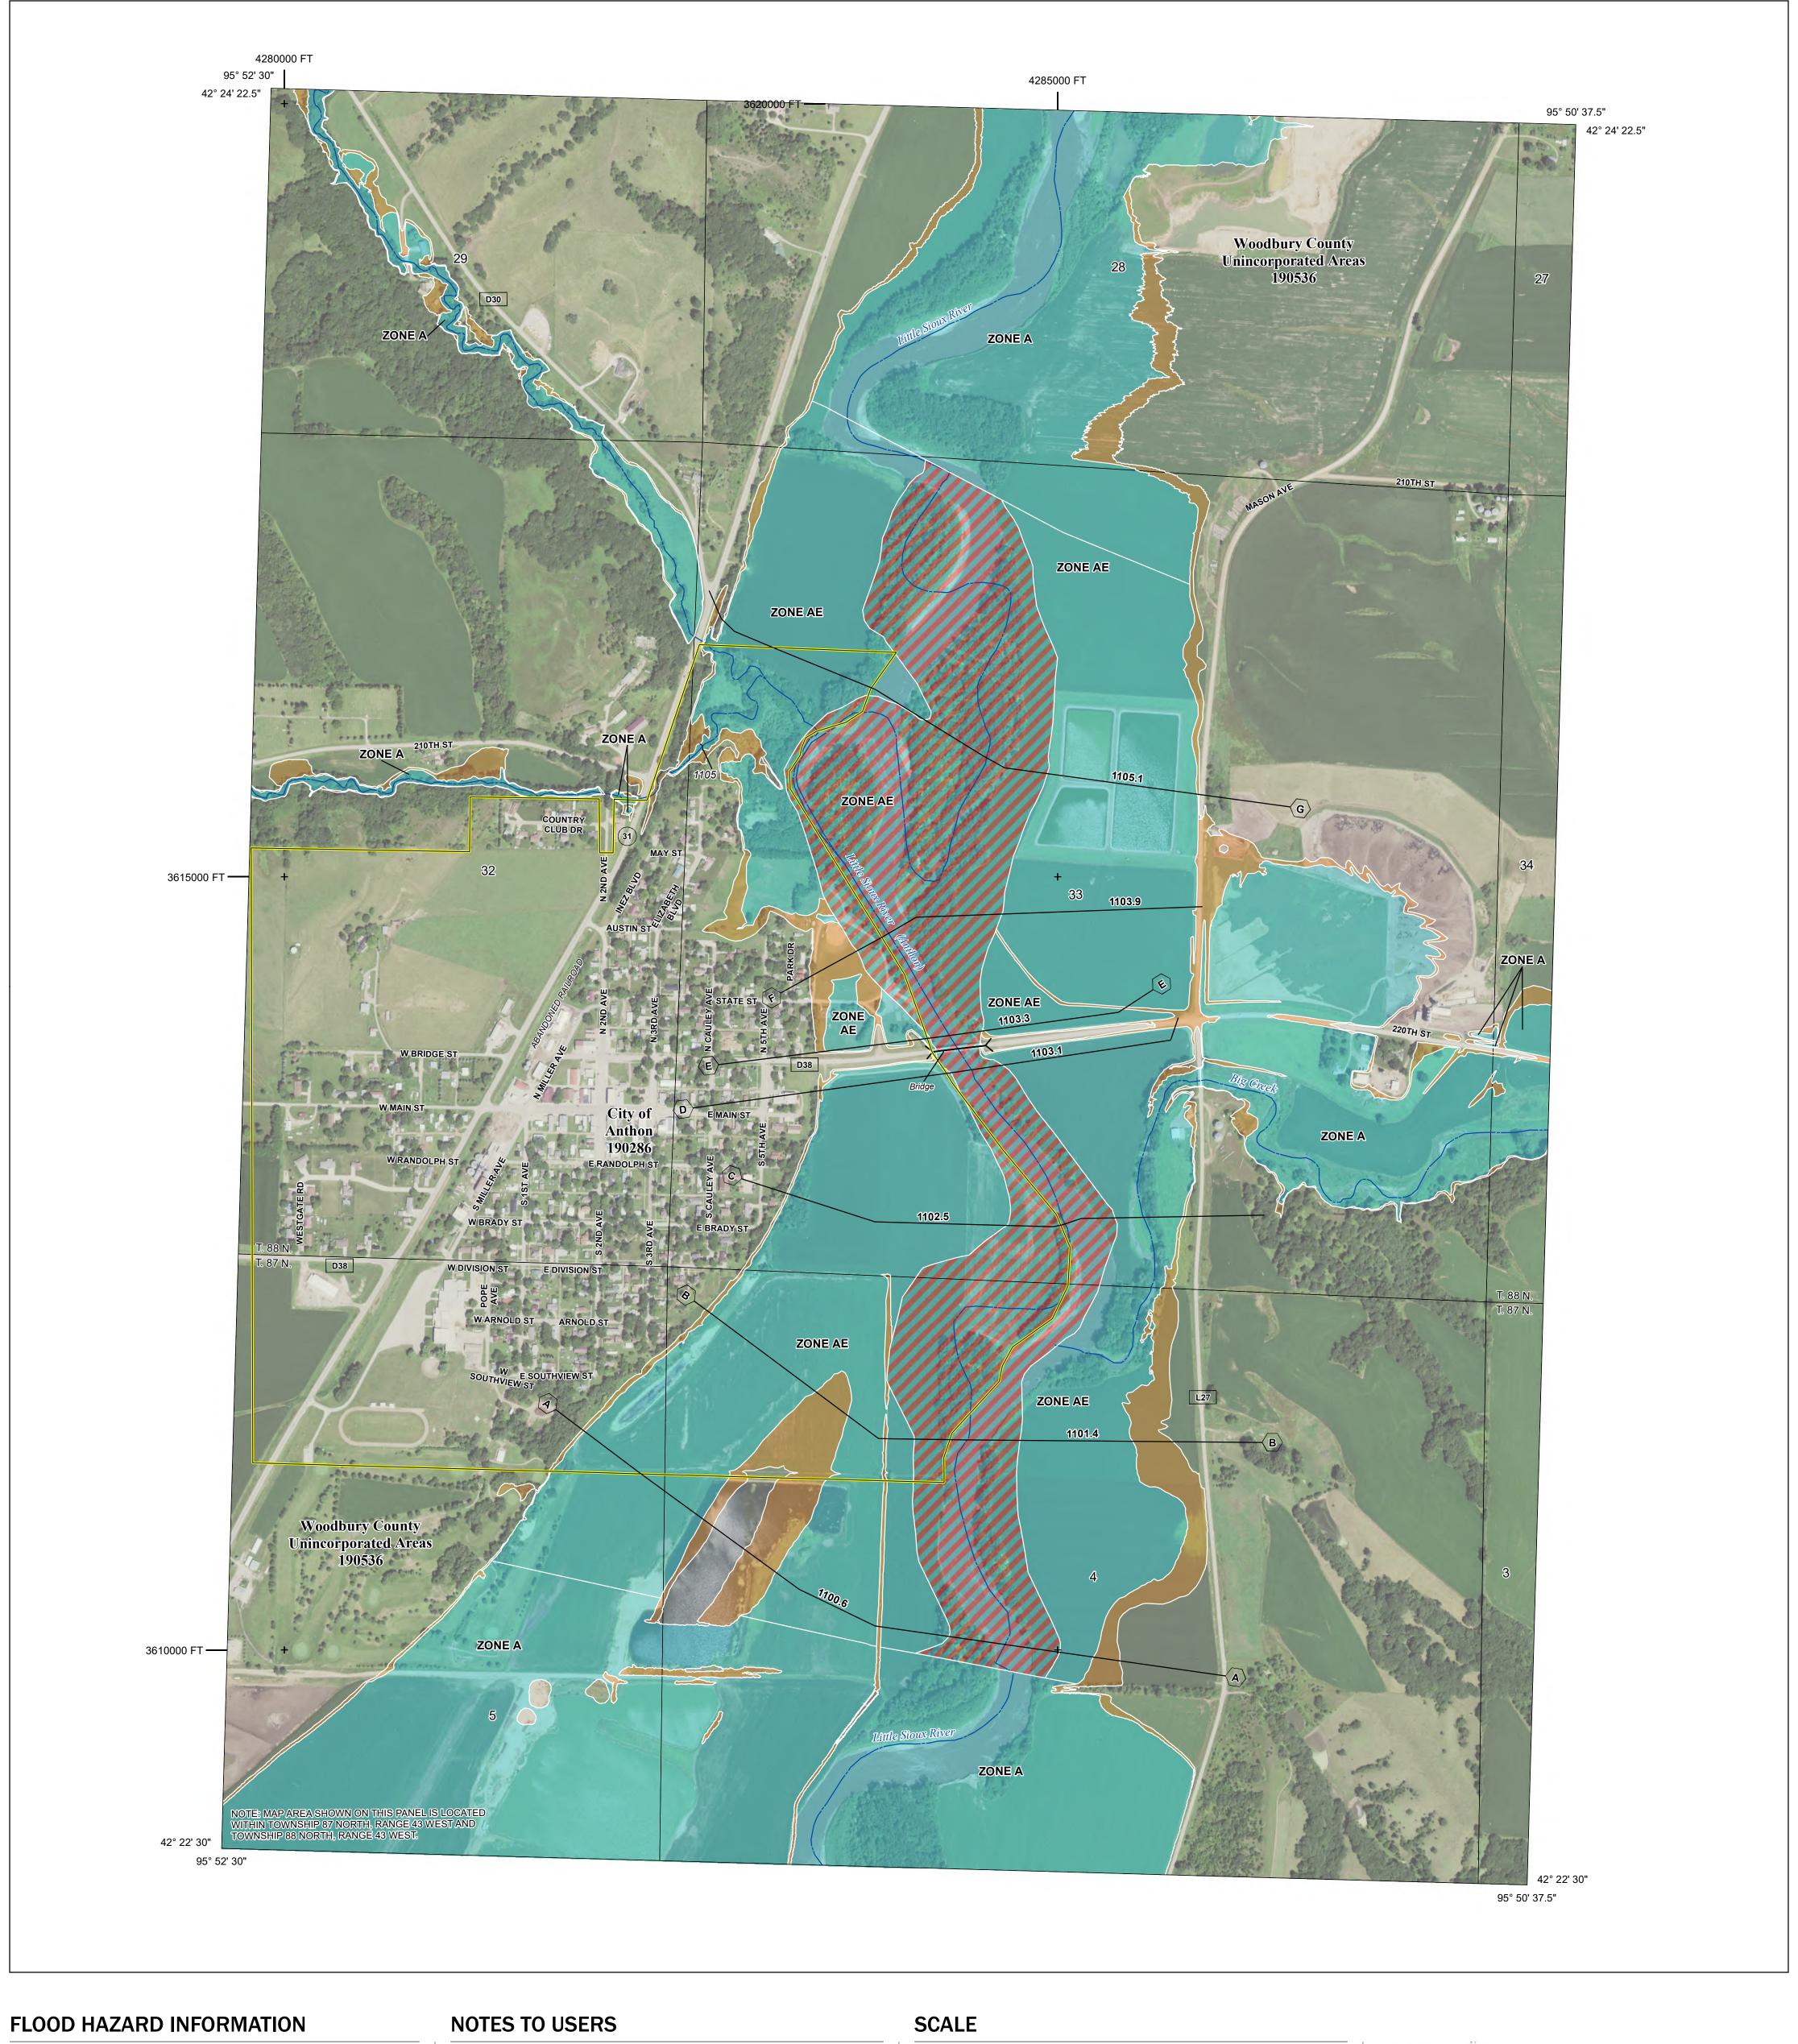

## **PANEL LOCATOR**

ational Flood Insurance Program 2 SZONE X

NATIONAL FLOOD INSURANCE PROGRAM FLOOD INSURANCE RATE MAP

**WOODBURY COUNTY, IOWA** 

PANEL 313 OF 675

Panel Contains:

COMMUNITY NUMBER PANEL SUFFIX ANTHON, CITY OF 190286 0313 WOODBURY COUNTY 190536 0313