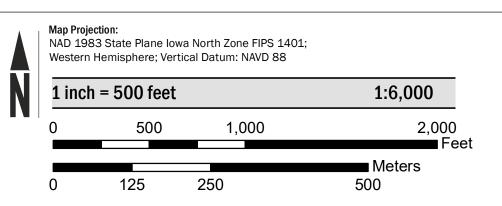

Base map information shown on this FIRM was provided in digital format by the United States Geological Survey (USGS). This information was derived from digital orthophotography at a 2-foot resolution from photography dated