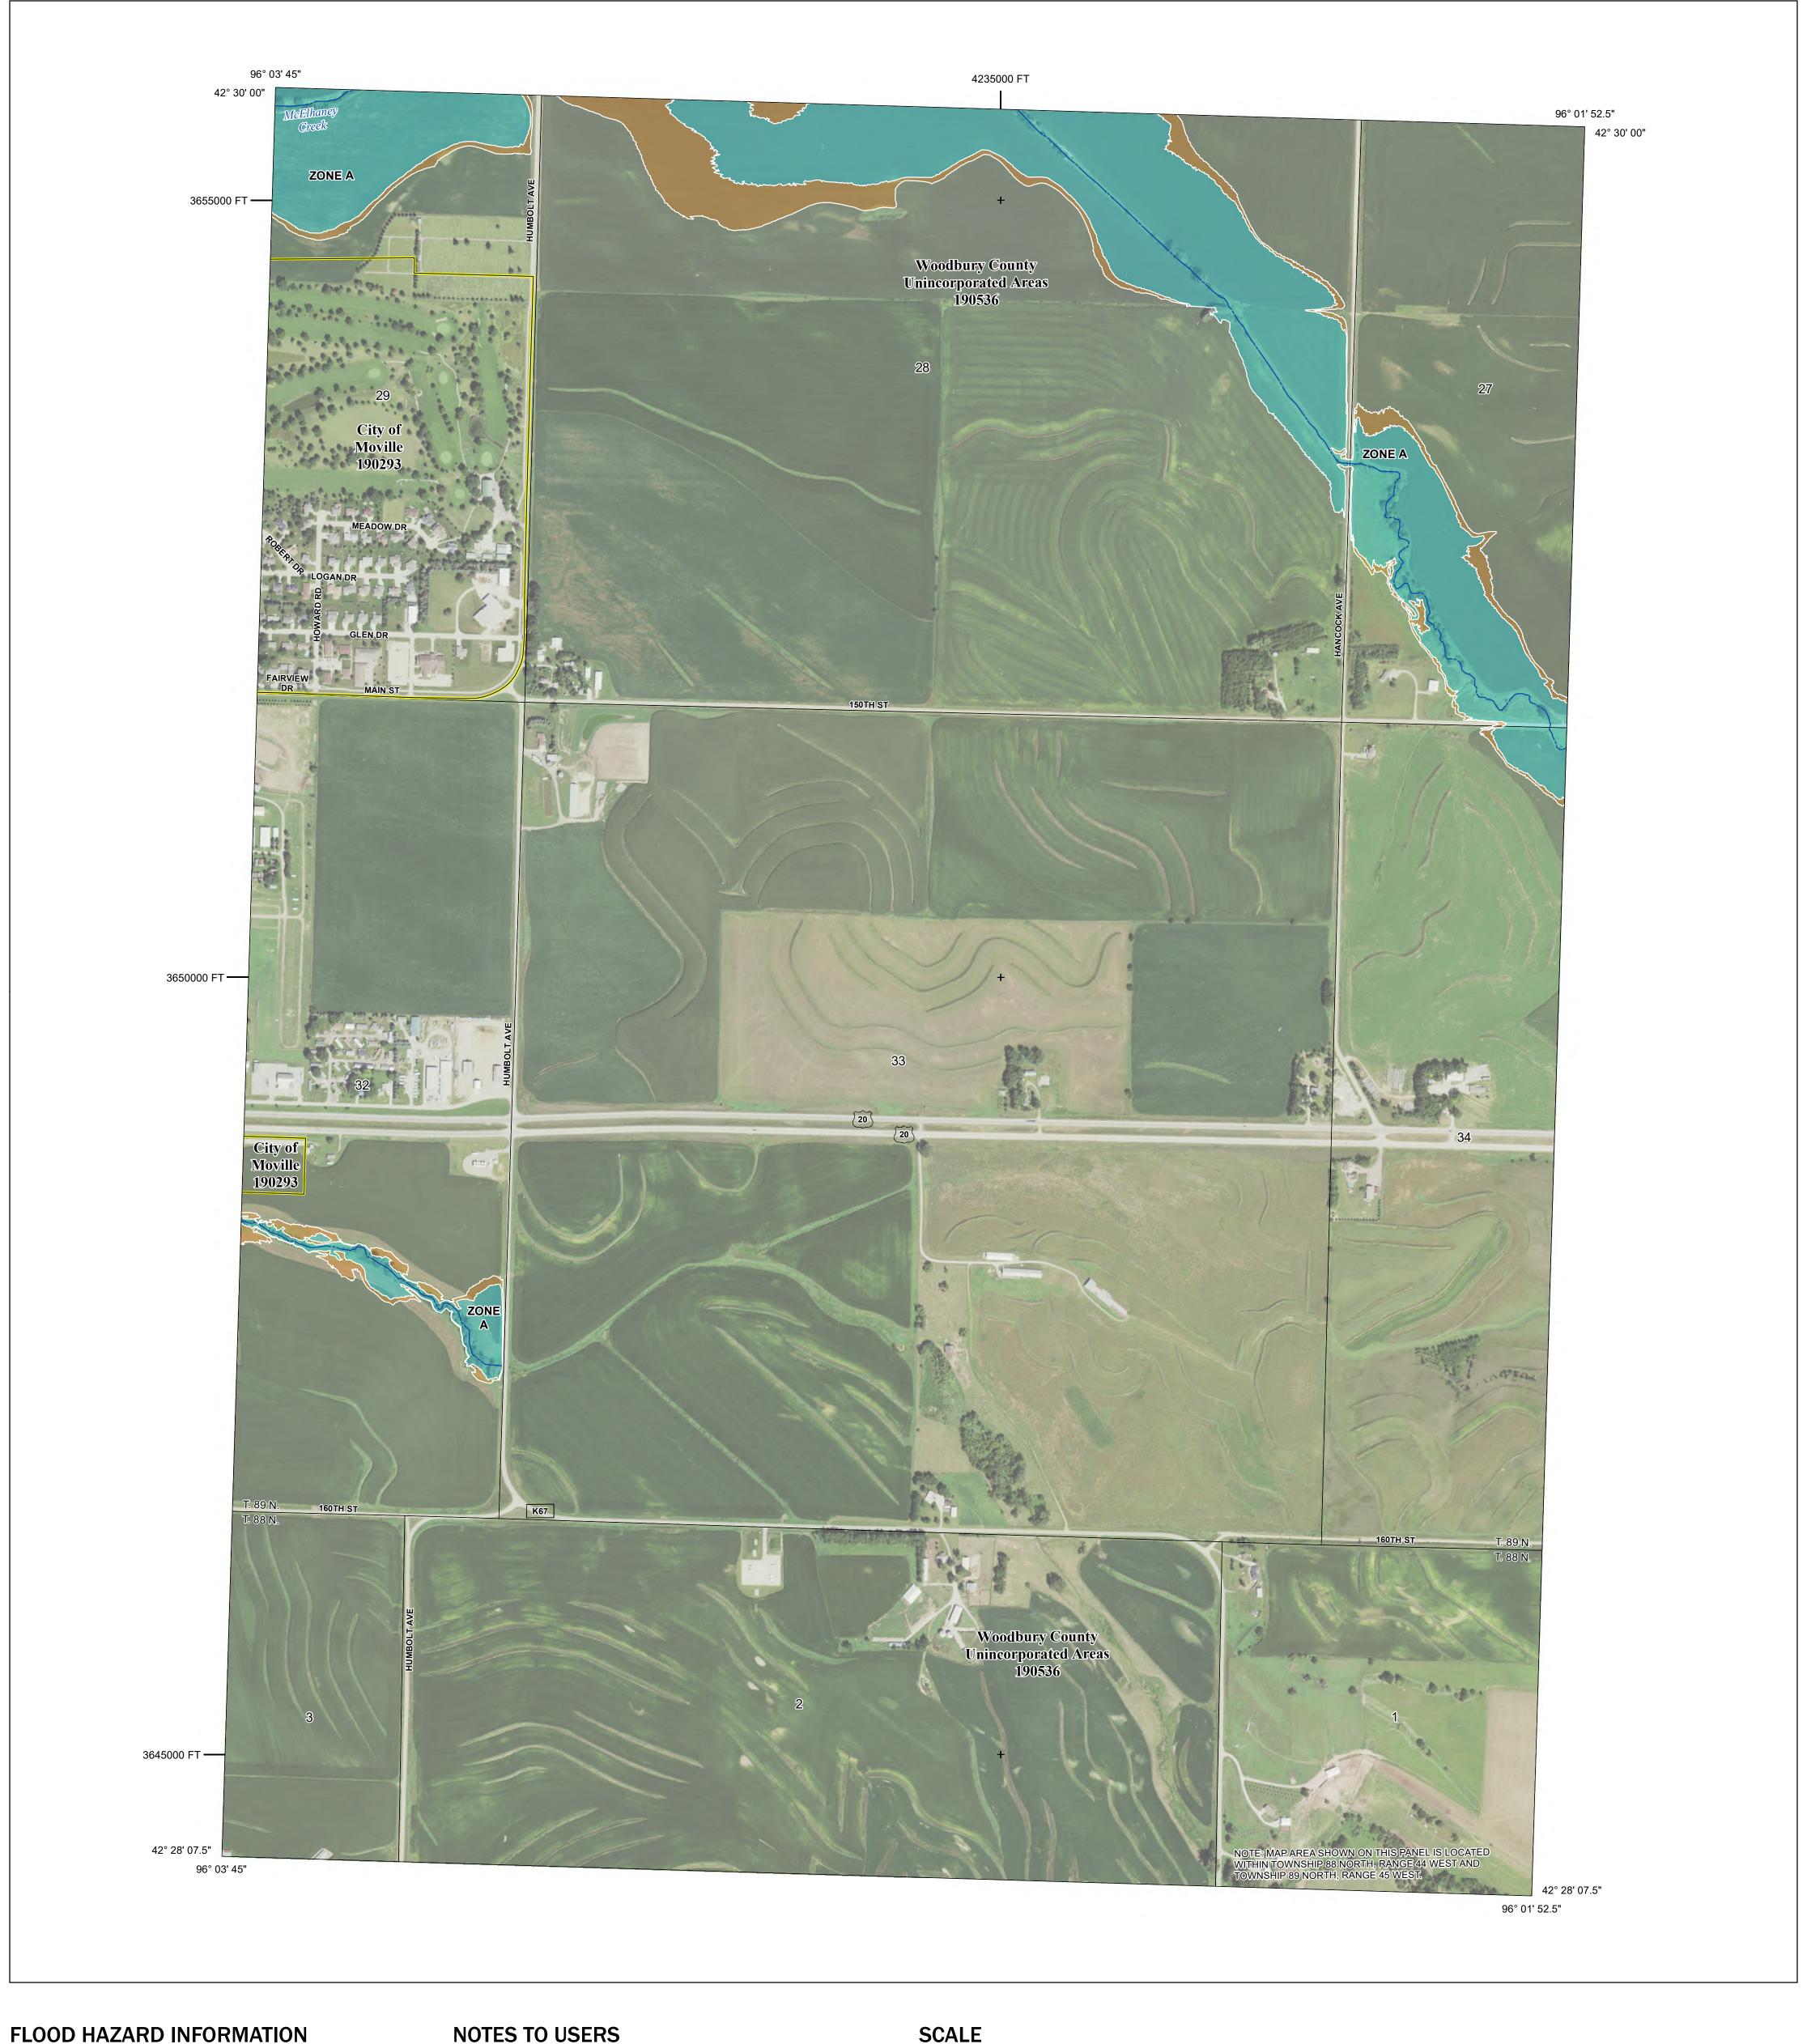

SEE FIS REPORT FOR DETAILED LEGEND AND INDEX MAP FOR FIRM PANEL LAYOUT THE INFORMATION DEPICTED ON THIS MAP AND SUPPORTING DOCUMENTATION ARE ALSO AVAILABLE IN DIGITAL FORMAT AT HTTPS://MSC.FEMA.GOV

Levee, Dike, or Floodwall

**Jurisdiction Boundary** 

**Limit of Study** 

OTHER

**FEATURES** 

For community and countywide map dates refer to the Flood Insurance Study Report for this jurisdiction.

To determine if flood insurance is available in this community, contact your Insurance agent or call the National Flood Insurance Program at 1-800-638-6620.

Base map information shown on this FIRM was provided in digital format by the United States Geological Survey (USGS). This information was derived from digital orthophotography at a 2-foot resolution from photography dated