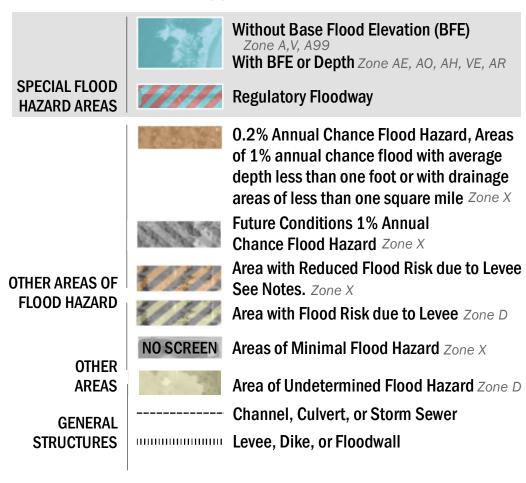

E 18.2 Cross Sections with 1% Annual Chance
Water Surface Elevation

8 - - - - Coastal Transect
— Coastal Transect Baseline
— Profile Baseline
— Hydrographic Feature

----- 513 ---- Base Flood Elevation Line (BFE)

**Jurisdiction Boundary** 

**Limit of Study** 

OTHER

**FEATURES** 

## or Floodwall ons with 1% Annual Chance ce Elevation sect sect Baseline line

For information and questions about this Flood Insurance Rate Map (FIRM), available products associated with this FIRM, including historic versions, the current map date for each FIRM panel, how to order products, or the National Flood Insurance Program (NFIP) in general, please call the FEMA Mapping and Insurance eXchange at 1-877-FEMA-MAP (1-877-336-2627) or visit the FEMA Flood Map Service Center website at https://msc.fema.gov. Available products may include previously issued Letters of Map Change, a Flood Insurance Study Report, and/or digital versions of this map. Many of these products can be ordered or obtained directly from the website.