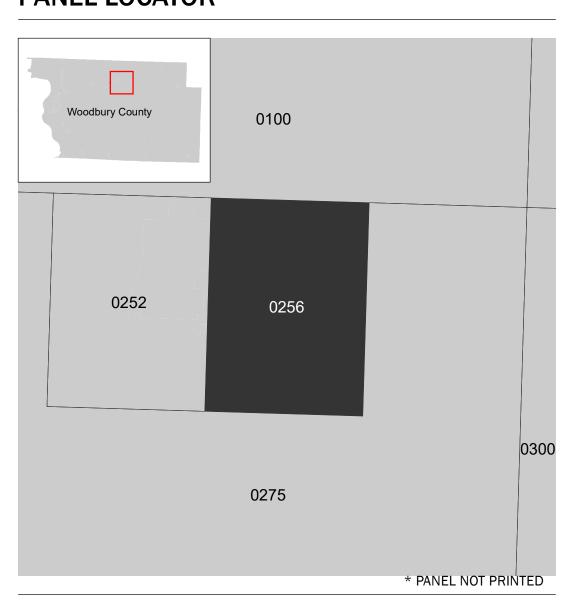

## PANEL LOCATOR

National Flood Insurance Program

NATIONAL FLOOD INSURANCE PROGRAM

WOODBURY COUNTY, IOWA
And Incorporated Areas

Panel Contains:

COMMUNITY

NUMBER

PANEL

SUFFIX

MOVILLE, CITY OF

WOODBURY COUNTY

190293

0256

E

0256

E