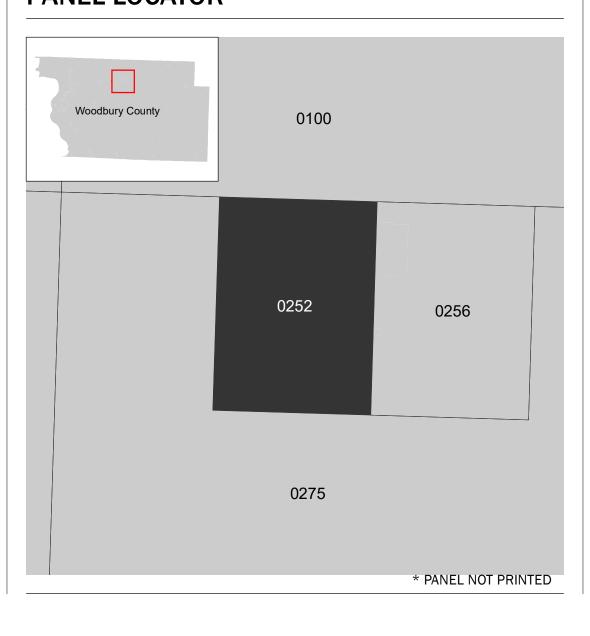

## PANEL LOCATOR

NATIONAL FLOOD INSURANCE PROGRAM

WOODBURY COUNTY, IOWA
And Incorporated Areas

Panel Contains:

COMMUNITY NUMBER PANE

COMMUNITYNUMBERPANELSUFFIXMOVILLE, CITY OF<br/>WOODBURY COUNTY190293<br/>1905360252<br/>0252E