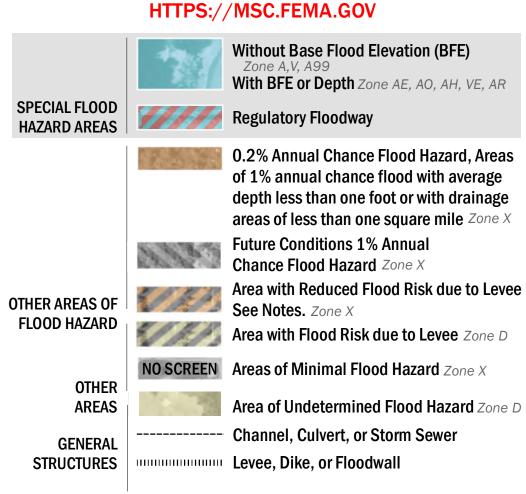

17.5 Water Surface Elevation

**Coastal Transect** 

—- Profile Baseline

**Coastal Transect Baseline** 

Hydrographic Feature

**Jurisdiction Boundary** 

----- 513 ---- Base Flood Elevation Line (BFE)

**Limit of Study** 

OTHER

**FEATURES** 

For information and questions about this Flood Insurance Rate Map (FIRM), available products associated with this FIRM, including historic versions, the current map date for each FIRM panel, how to order products, or the National Flood Insurance Program (NFIP) in general, please call the FEMA Mapping and Insurance eXchange at 1-877-FEMA-MAP (1-877-336-2627) or visit the FEMA Flood Map Service Center website at https://msc.fema.gov. Available products may include previously issued Letters of Map Change, a Flood Insurance Study Report, and/or digital versions of this map. Many of these products can be ordered or obtained directly from the website.