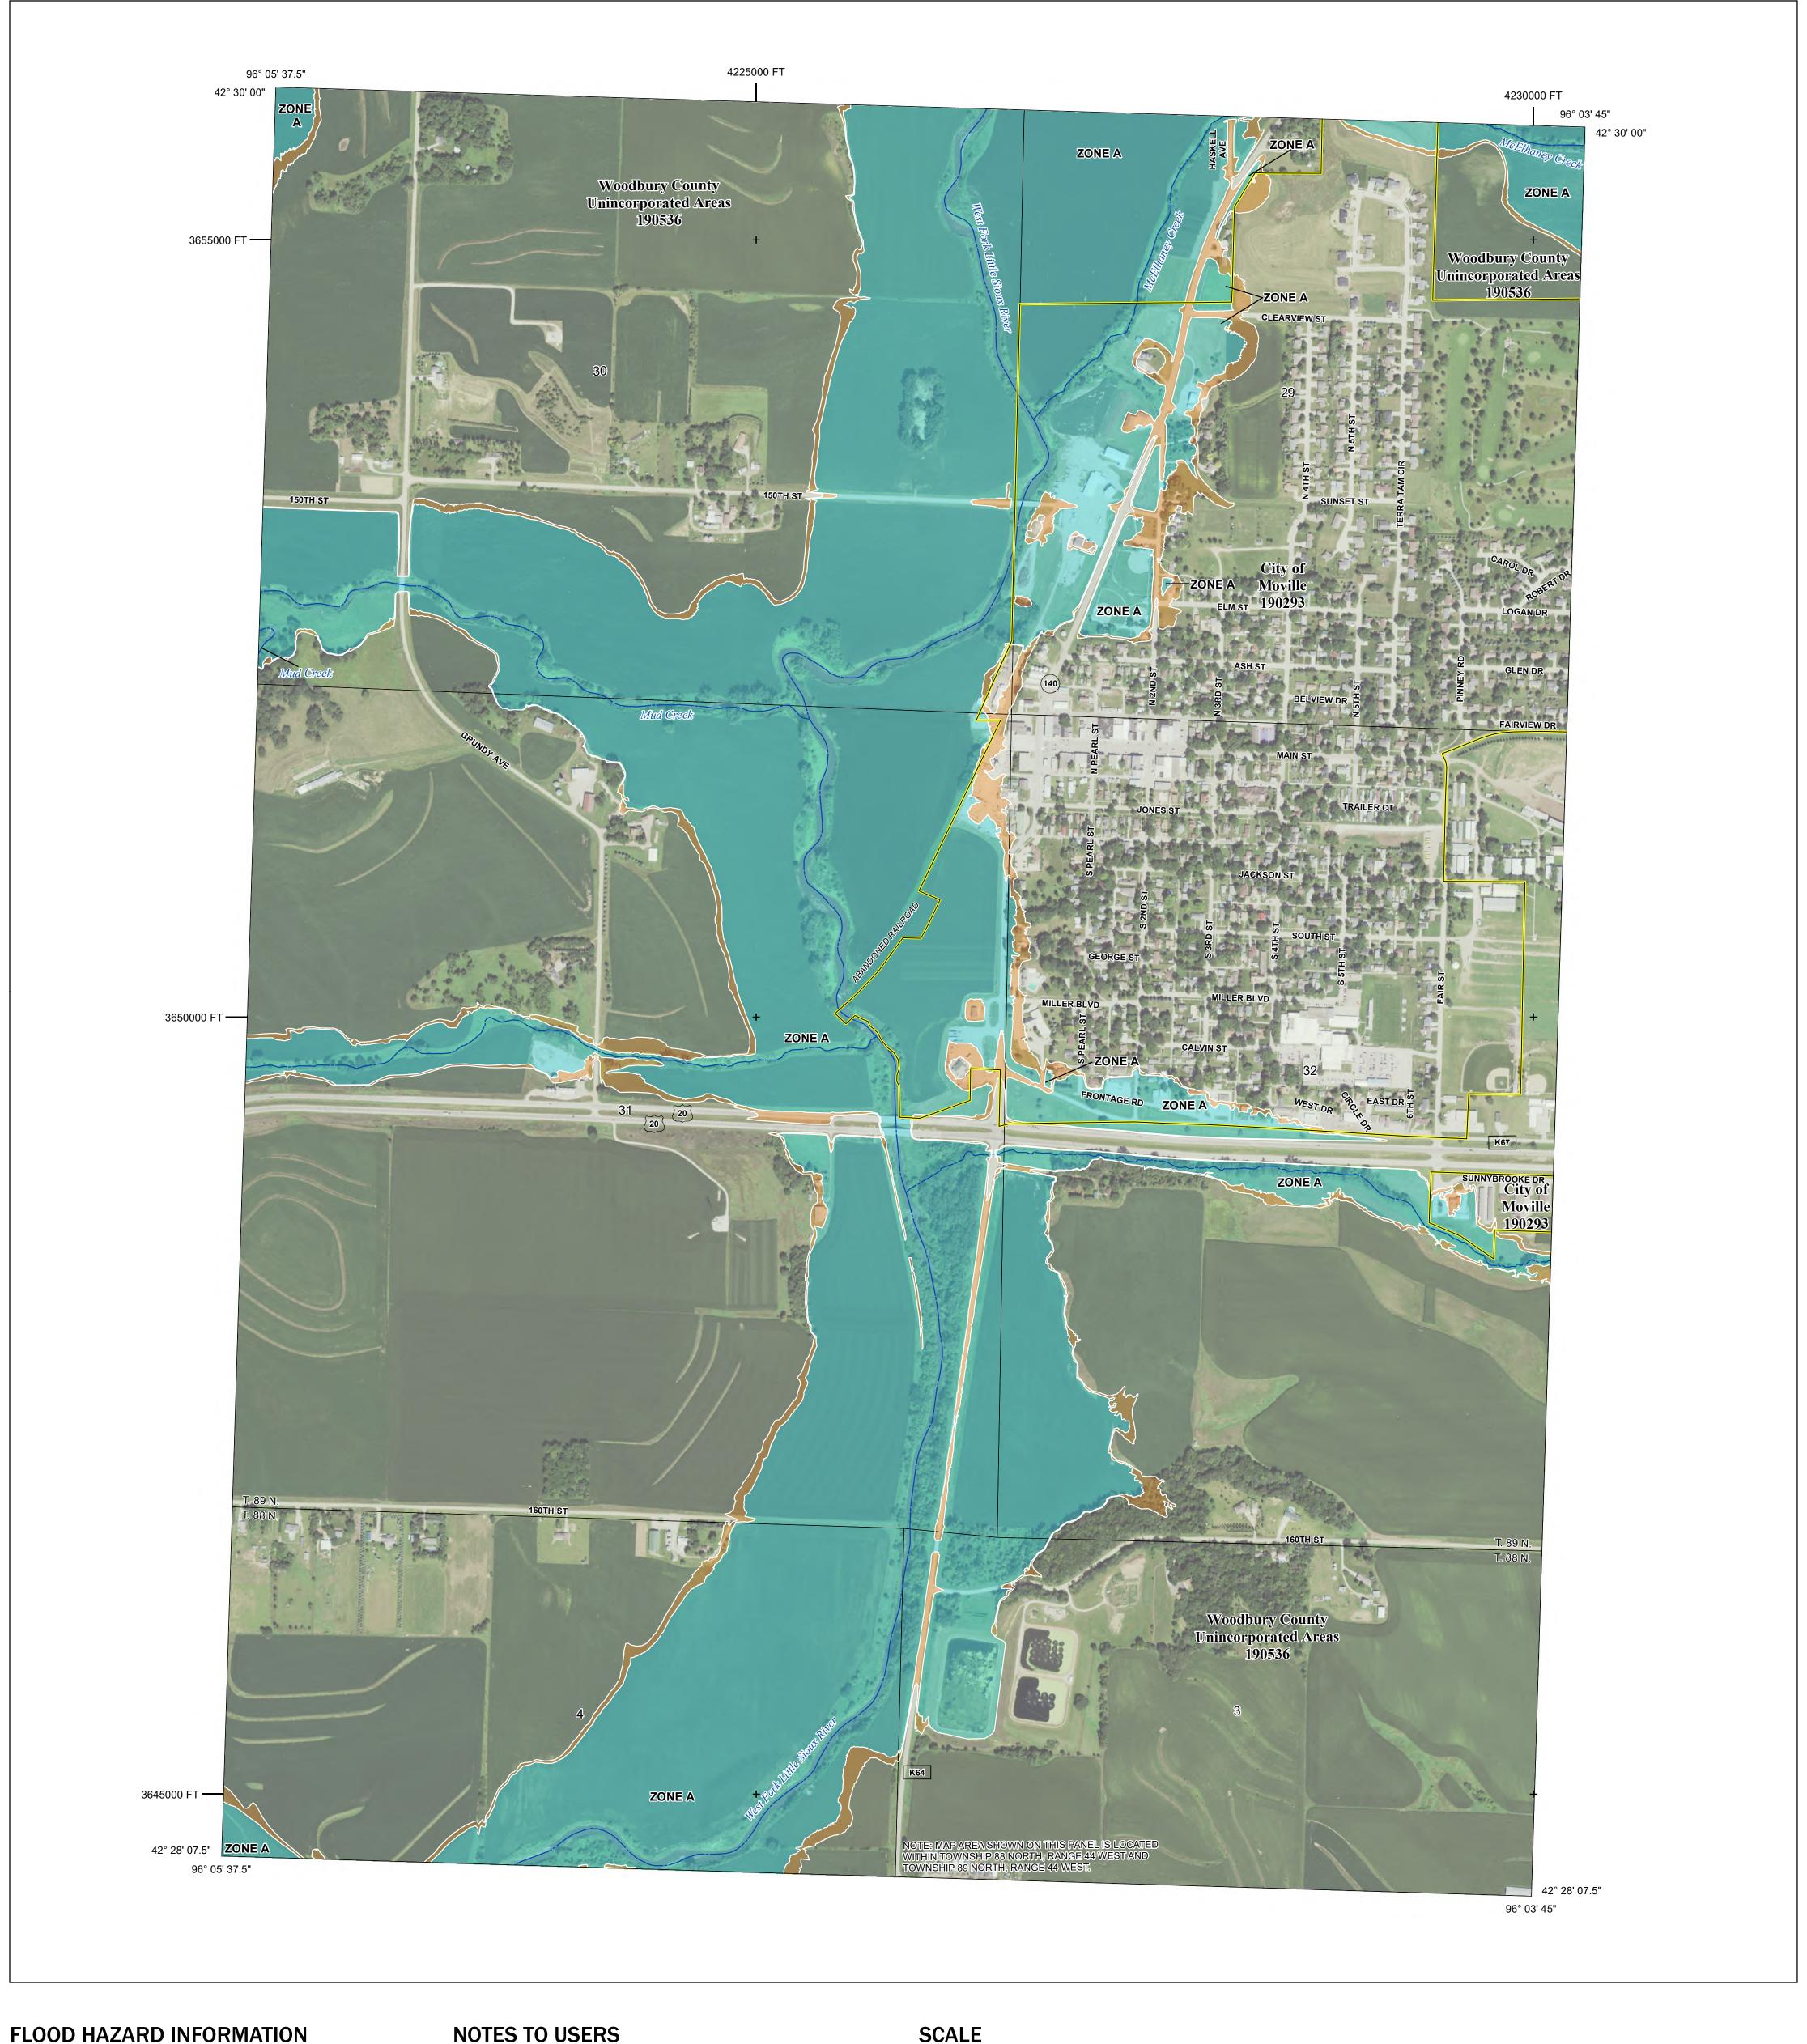

## PANEL LOCATOR

NATIONAL FLOOD INSURANCE PROGRAM

WOODBURY COUNTY, IOWA
And Incorporated Areas

Panel Contains:

COMMUNITY NUMBER PANE

COMMUNITYNUMBERPANELSUFFIXMOVILLE, CITY OF<br/>WOODBURY COUNTY190293<br/>1905360252<br/>0252E

REVISED PRELIMINARY 7/8/2022

VERSION NUMBER
2.6.1.1

MAP NUMBER
19193C0252E

MAP REVISED