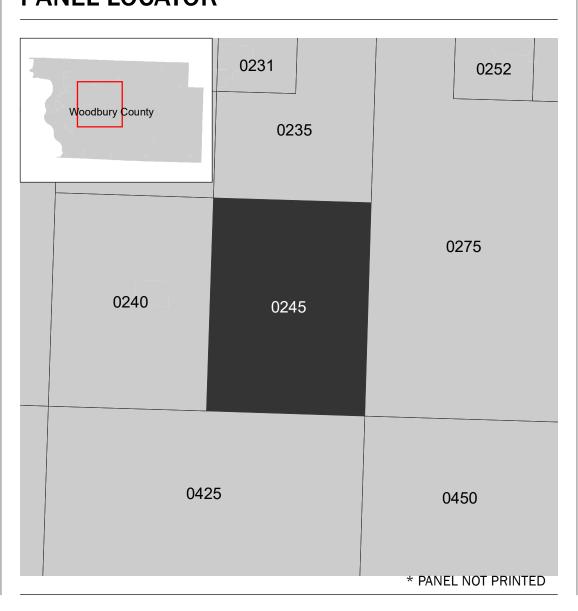

Communities annexing land on adjacent FIRM panels must obtain a current copy of the adjacent panel as well as the current FIRM Index. These may be ordered directly from the Flood Map Service Center at the number listed

## PANEL LOCATOR

National Flood Insurance Program SZONE X

NATIONAL FLOOD INSURANCE PROGRAM FLOOD INSURANCE RATE MAP

**WOODBURY COUNTY, IOWA** 

PANEL 245 OF 675

Panel Contains:

COMMUNITY NUMBER PANEL SUFFIX WOODBURY COUNTY 190536 0245