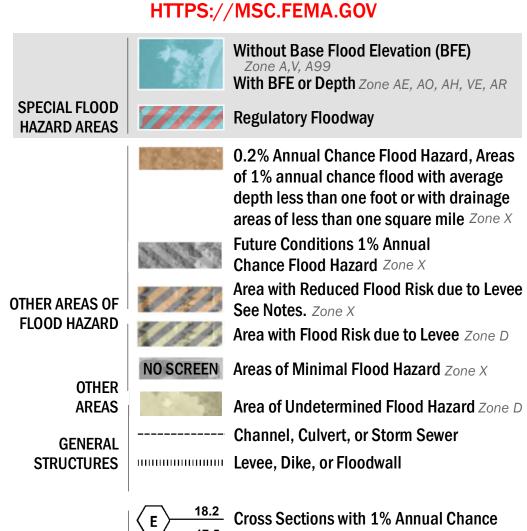

**Coastal Transect** 

—- Profile Baseline

**Coastal Transect Baseline** 

- Hydrographic Feature

**Jurisdiction Boundary** 

----- 513 ---- Base Flood Elevation Line (BFE)

**Limit of Study** 

OTHER

**FEATURES** 

For information and questions about this Flood Insurance Rate Map (FIRM), available products associated with this FIRM, including historic versions, the current map date for each FIRM panel, how to order products, or the National Flood Insurance Program (NFIP) in general, please call the FEMA Mapping and Insurance eXchange at 1-877-FEMA-MAP (1-877-336-2627) or visit the FEMA Flood Map Service Center website at https://msc.fema.gov. Available products may include previously issued Letters of Map Change, a Flood Insurance Study Report, and/or digital versions of this map. Many of these products can be ordered or obtained directly from the website.