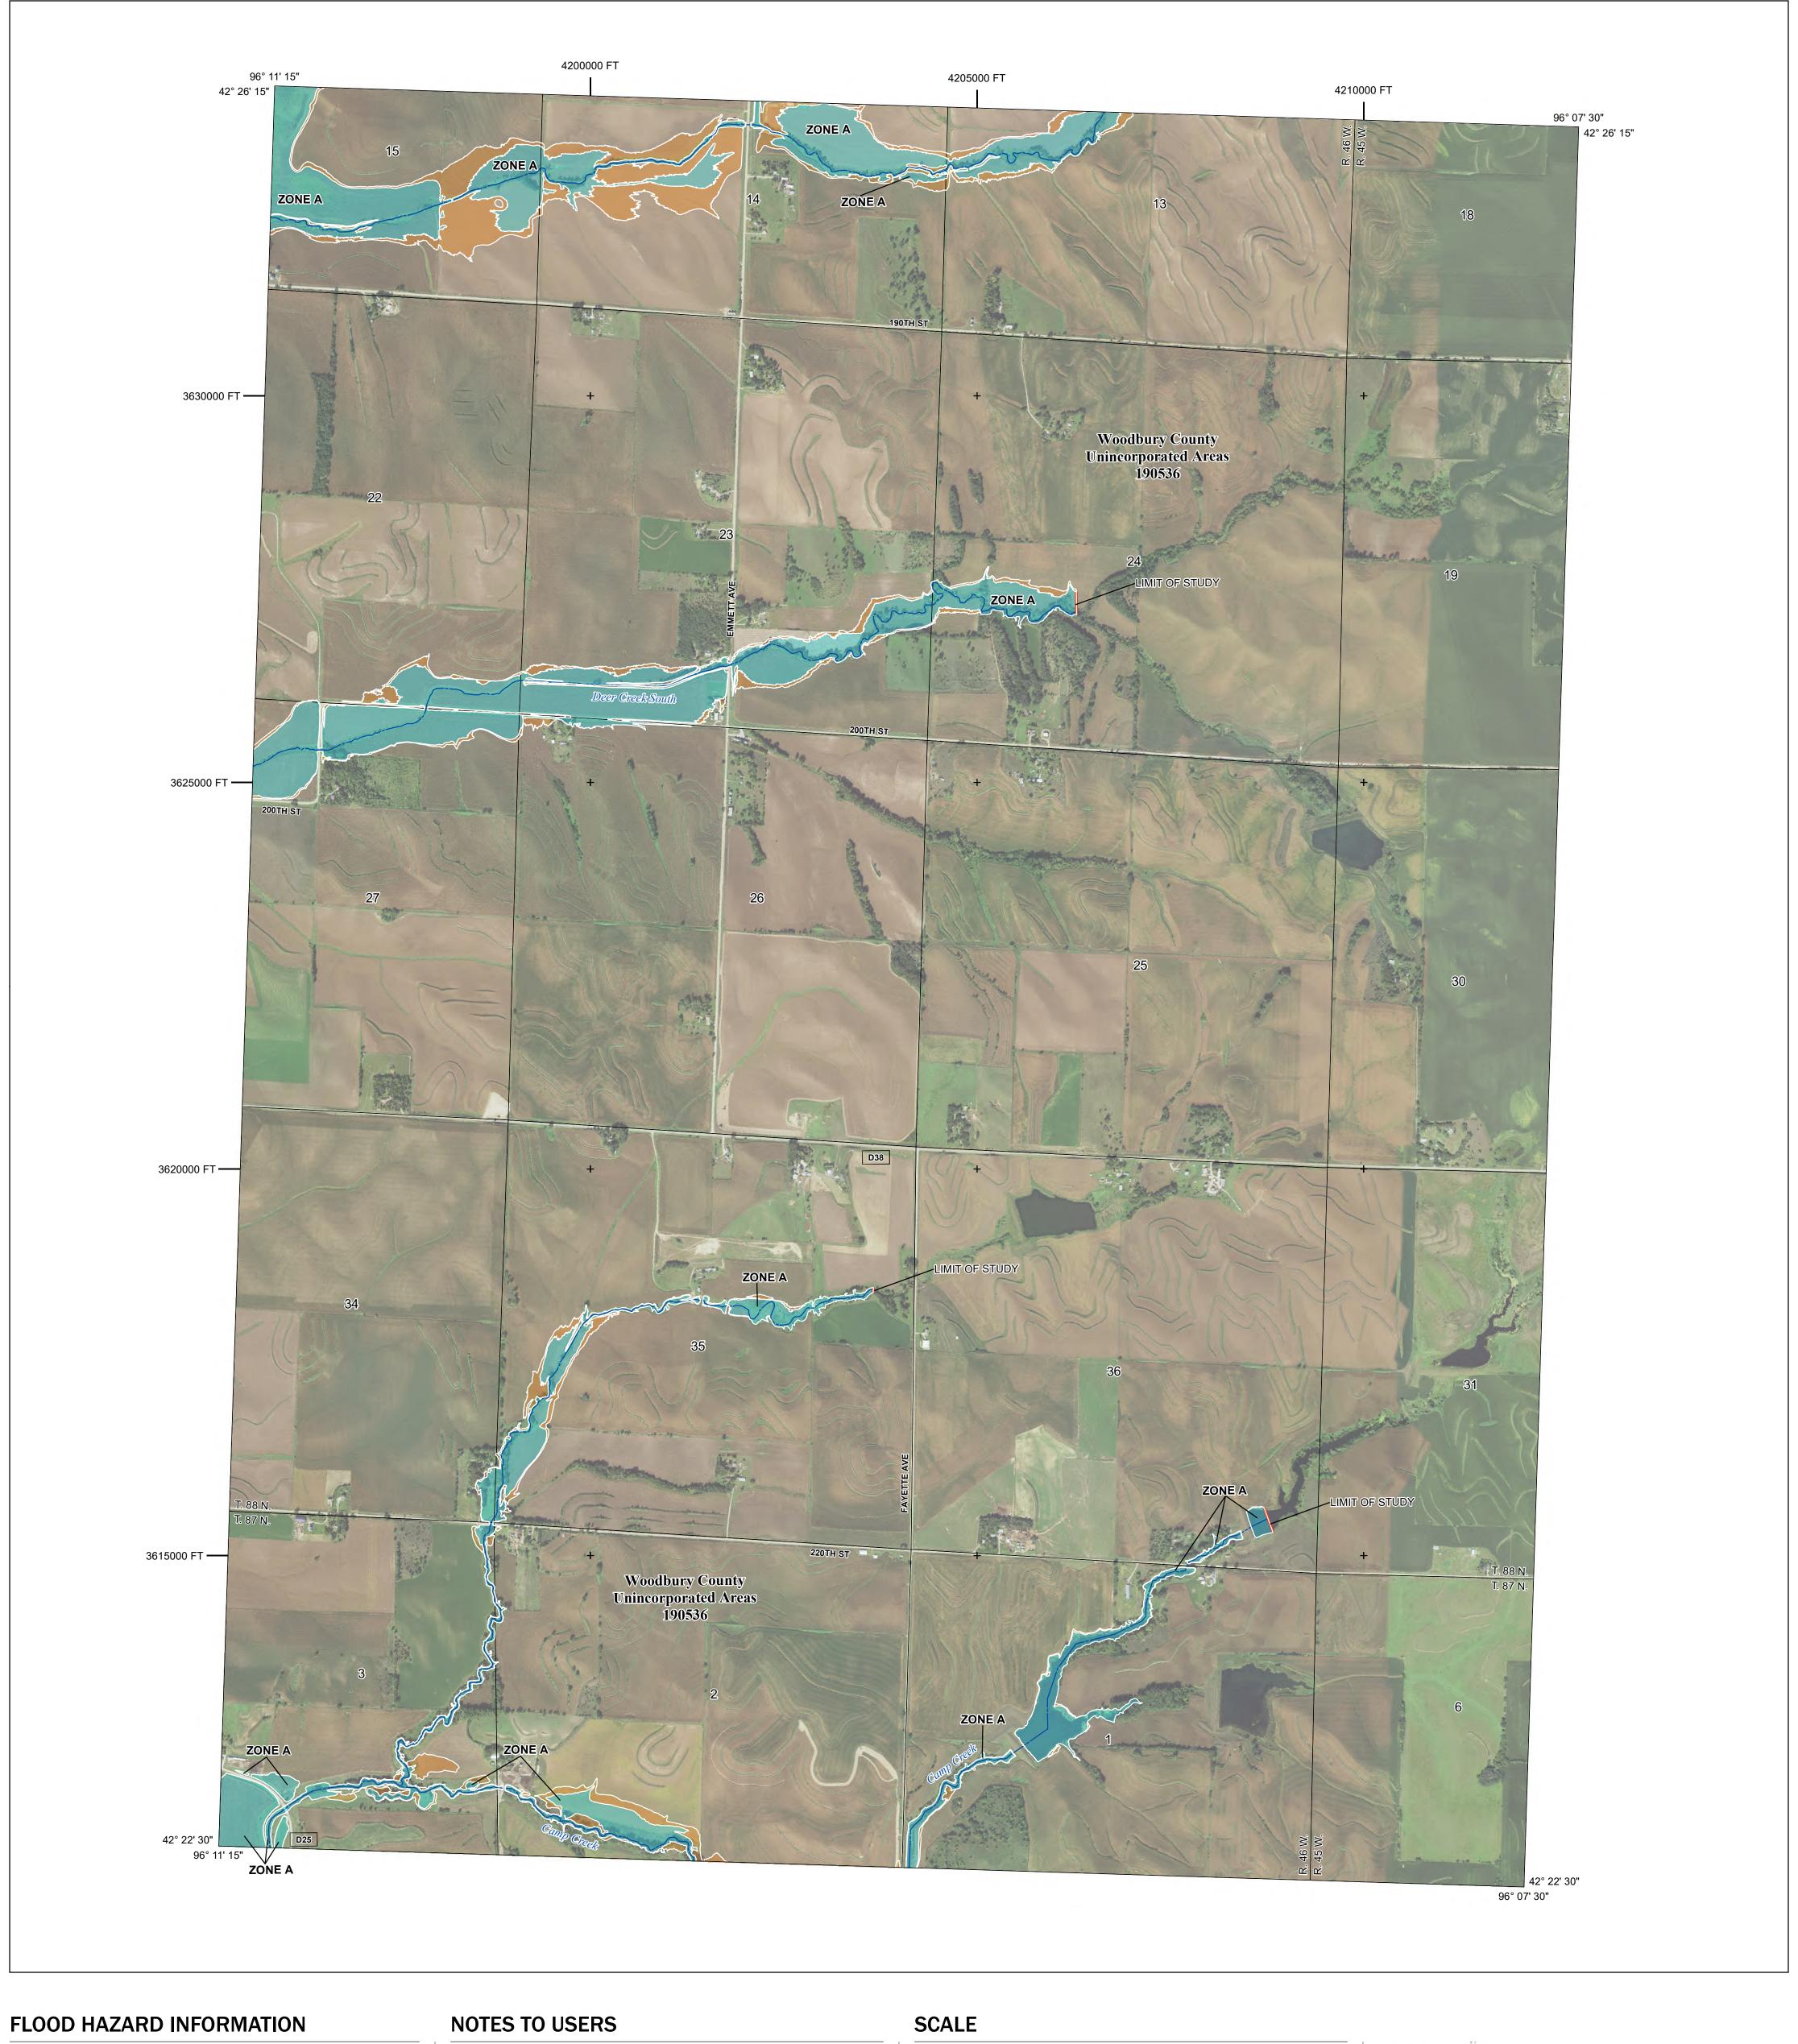

SEE FIS REPORT FOR DETAILED LEGEND AND INDEX MAP FOR FIRM PANEL LAYOUT THE INFORMATION DEPICTED ON THIS MAP AND SUPPORTING DOCUMENTATION ARE ALSO AVAILABLE IN DIGITAL FORMAT AT

17.5 Water Surface Elevation

Base map information shown on this FIRM was provided in digital format by the United States Geological Survey (USGS). This information was derived from digital orthophotography at a 2-foot resolution from photography dated