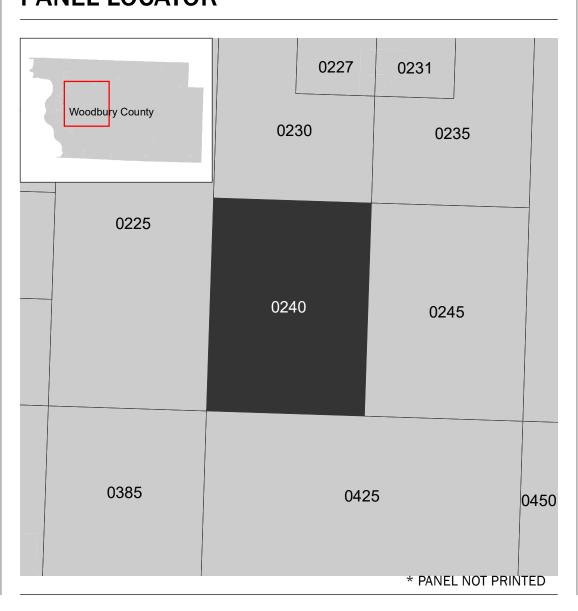

## PANEL LOCATOR

Flood Insurance Program **WOODBURY COUNTY, IOWA** PANEL 240 of 675 Panel Contains: COMMUNITY BRONSON, CITY OF WOODBURY COUNTY National

NATIONAL FLOOD INSURANCE PROGRAM FLOOD INSURANCE RATE MAP

PANEL SUFFIX 190287 190536 0240

> **REVISED PRELIMINARY** 7/8/2022

> > **VERSION NUMBER** 2.6.1.1 **MAP NUMBER** 19193C0240E **MAP REVISED**