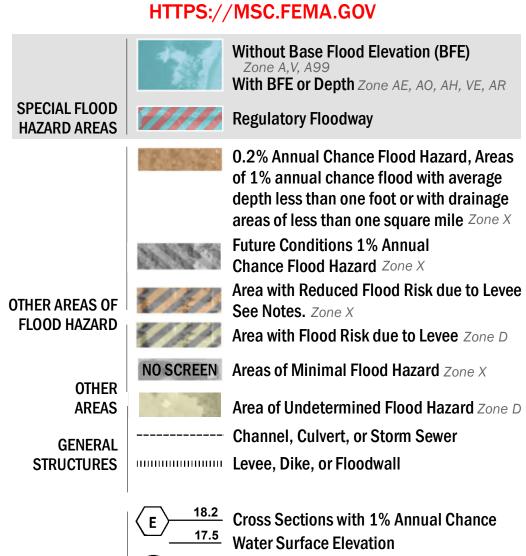

SEE FIS REPORT FOR DETAILED LEGEND AND INDEX MAP FOR FIRM PANEL LAYOUT THE INFORMATION DEPICTED ON THIS MAP AND SUPPORTING **DOCUMENTATION ARE ALSO AVAILABLE IN DIGITAL FORMAT AT** 

**Coastal Transect** 

—- Profile Baseline

**Coastal Transect Baseline** 

Hydrographic Feature

**Jurisdiction Boundary** 

----- 513 ---- Base Flood Elevation Line (BFE)

**Limit of Study** 

OTHER

**FEATURES** 