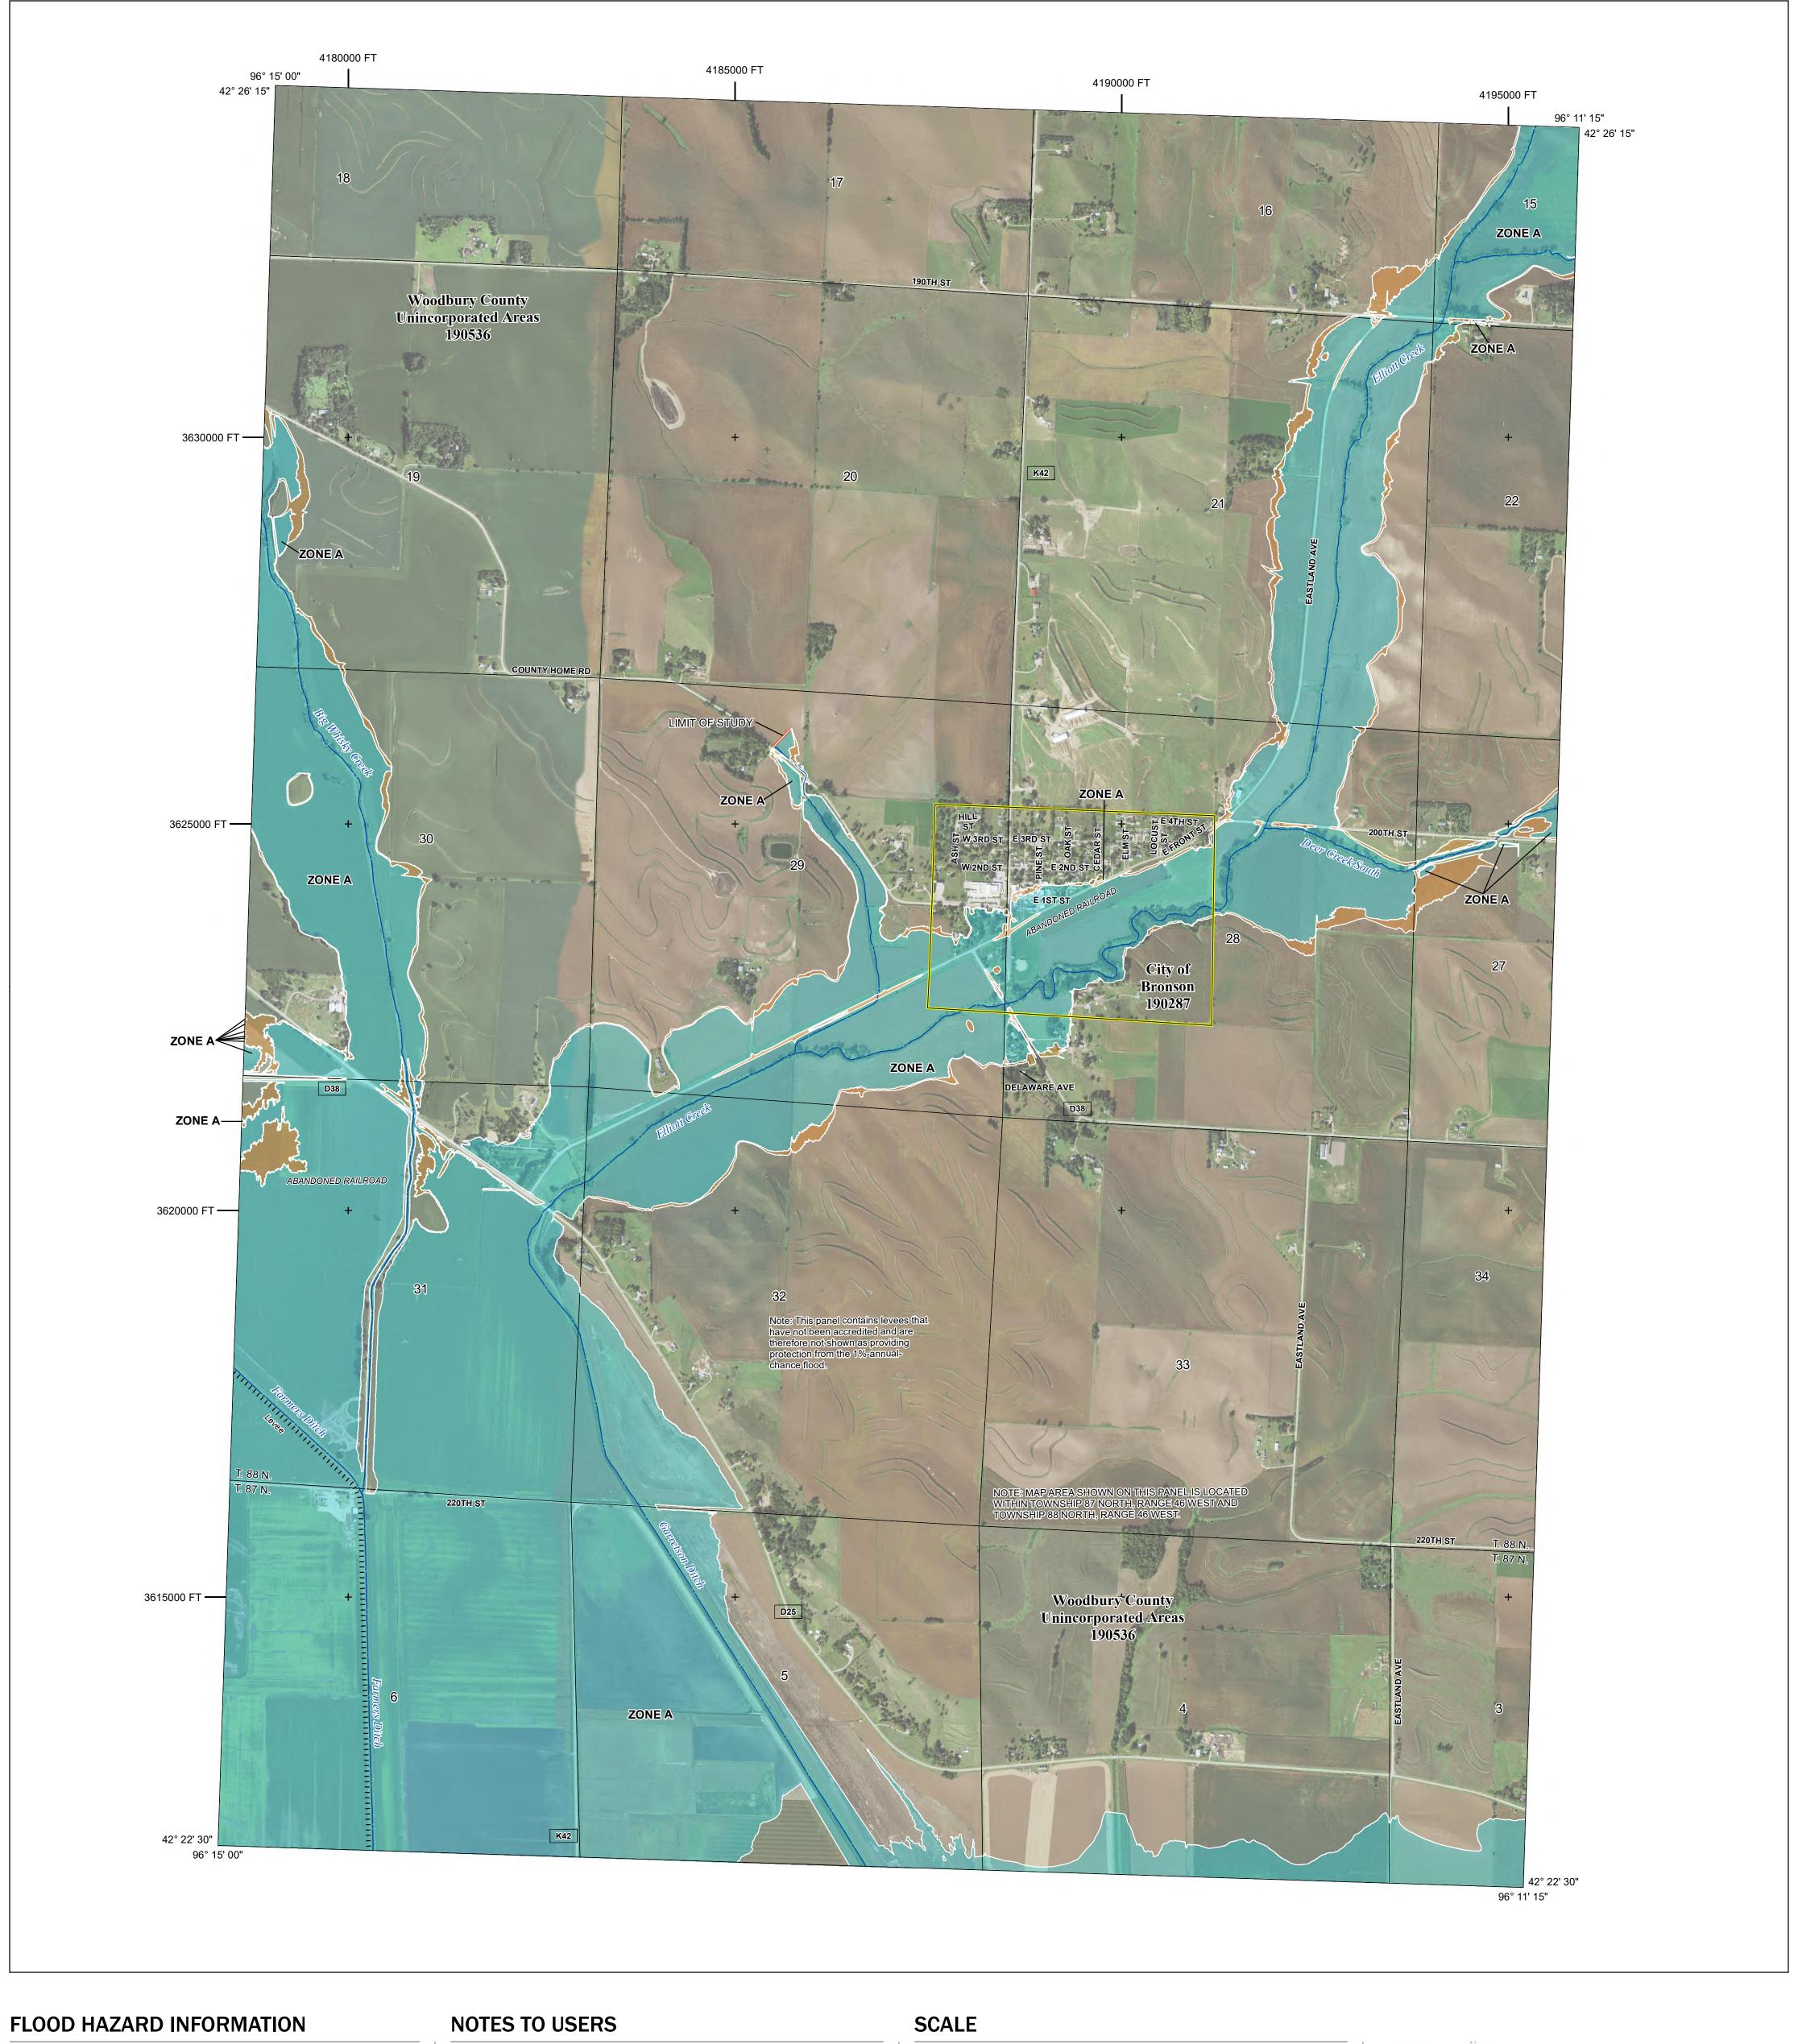

SEE FIS REPORT FOR DETAILED LEGEND AND INDEX MAP FOR FIRM PANEL LAYOUT THE INFORMATION DEPICTED ON THIS MAP AND SUPPORTING **DOCUMENTATION ARE ALSO AVAILABLE IN DIGITAL FORMAT AT** 

**Coastal Transect** 

—- Profile Baseline

**Coastal Transect Baseline** 

Hydrographic Feature

**Jurisdiction Boundary** 

----- 513 ---- Base Flood Elevation Line (BFE)

**Limit of Study** 

OTHER

**FEATURES** 

Base map information shown on this FIRM was provided in digital format by the United States Geological Survey (USGS). This information was derived from digital orthophotography at a 2-foot resolution from photography dated