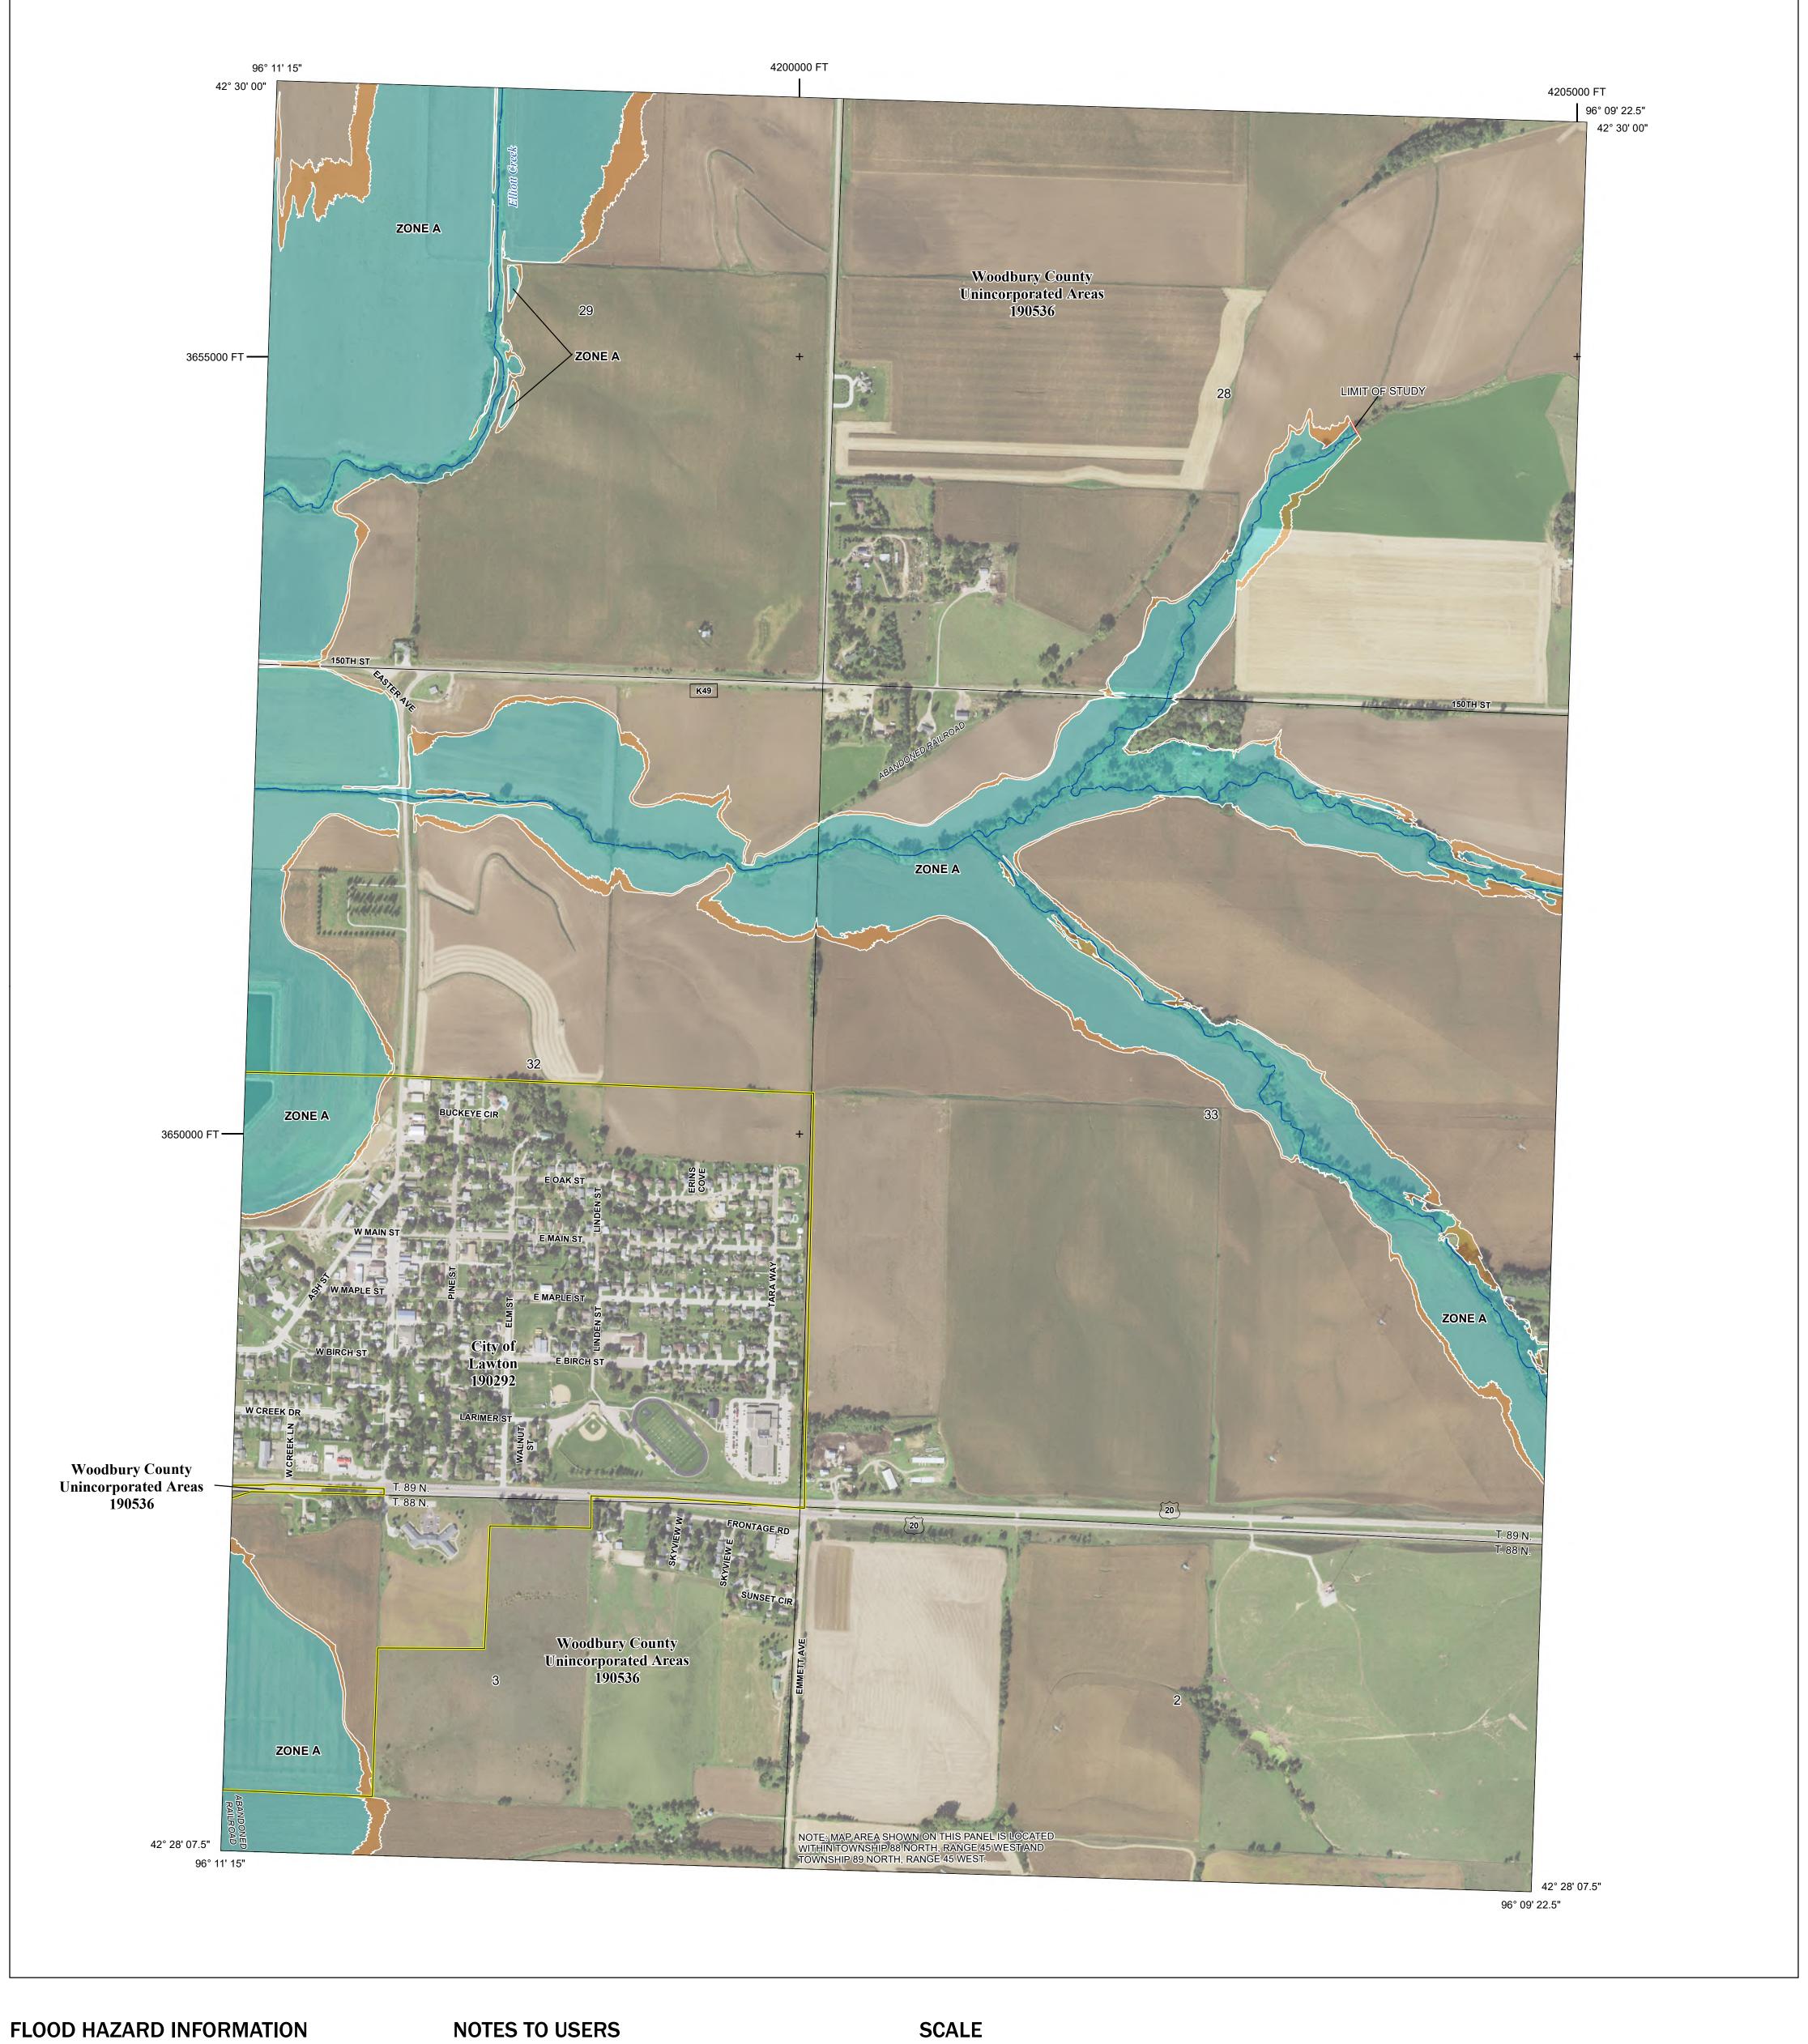

## PANEL LOCATOR

Flood Insurance Program National

NATIONAL FLOOD INSURANCE PROGRAM FLOOD INSURANCE RATE MAP

**WOODBURY COUNTY, IOWA** 

NUMBER

Panel Contains:

COMMUNITY PANEL SUFFIX LAWTON, CITY OF 190292 0231 WOODBURY COUNTY 190536 0231