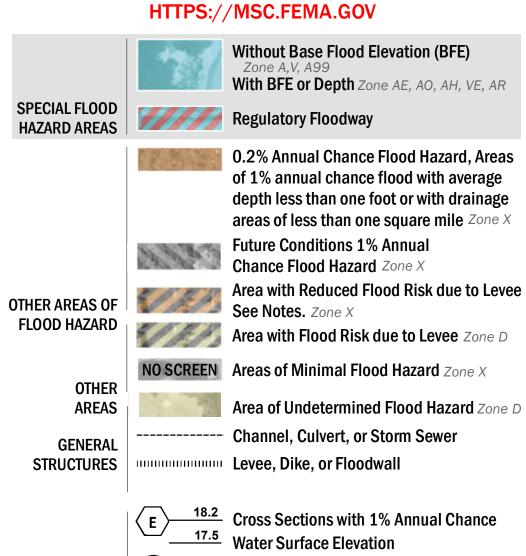

SEE FIS REPORT FOR DETAILED LEGEND AND INDEX MAP FOR FIRM PANEL LAYOUT THE INFORMATION DEPICTED ON THIS MAP AND SUPPORTING DOCUMENTATION ARE ALSO AVAILABLE IN DIGITAL FORMAT AT

**Coastal Transect** 

—- Profile Baseline

**Coastal Transect Baseline** 

Hydrographic Feature

**Jurisdiction Boundary** 

----- 513 ---- Base Flood Elevation Line (BFE)

**Limit of Study** 

OTHER

**FEATURES** 

For information and questions about this Flood Insurance Rate Map (FIRM), available products associated with this FIRM, including historic versions, the current map date for each FIRM panel, how to order products, or the National Flood Insurance Program (NFIP) in general, please call the FEMA Mapping and Insurance eXchange at 1-877-FEMA-MAP (1-877-336-2627) or visit the FEMA Flood Map Service Center website at https://msc.fema.gov. Available products may include previously issued Letters of Map Change, a Flood Insurance Study Report, and/or digital versions of this map. Many of these products can be ordered or obtained directly from the website.