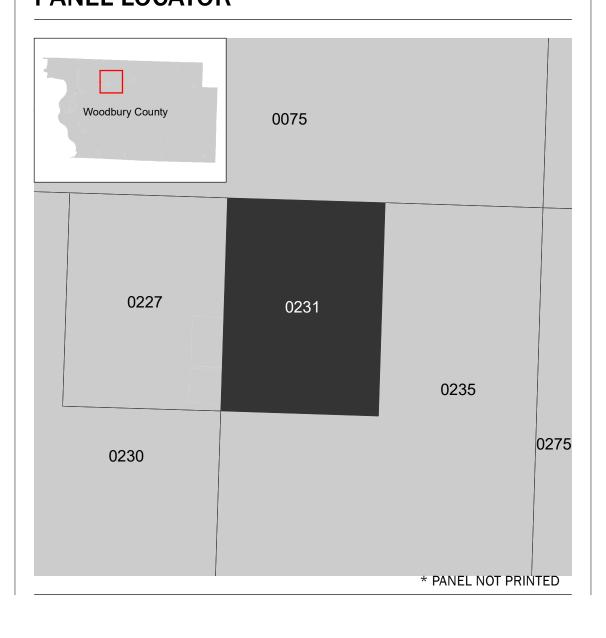

## PANEL LOCATOR

Flood Insurance Program National

NATIONAL FLOOD INSURANCE PROGRAM FLOOD INSURANCE RATE MAP

**WOODBURY COUNTY, IOWA** 

NUMBER

Panel Contains:

COMMUNITY PANEL SUFFIX LAWTON, CITY OF 190292 0231 WOODBURY COUNTY 190536 0231