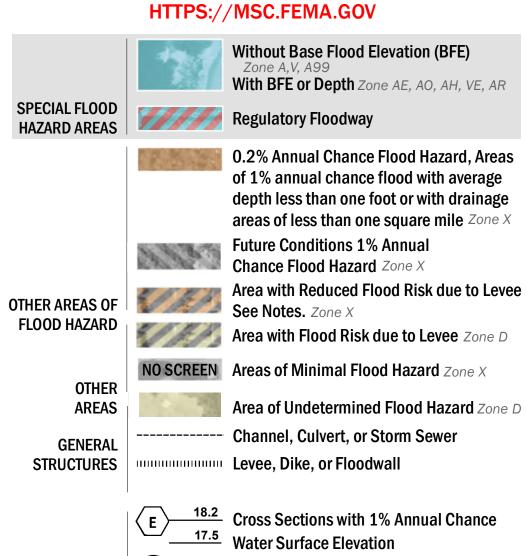

## **FLOOD HAZARD INFORMATION**

SEE FIS REPORT FOR DETAILED LEGEND AND INDEX MAP FOR FIRM PANEL LAYOUT THE INFORMATION DEPICTED ON THIS MAP AND SUPPORTING DOCUMENTATION ARE ALSO AVAILABLE IN DIGITAL FORMAT AT

**Coastal Transect** 

—- Profile Baseline

**Coastal Transect Baseline** 

Hydrographic Feature

**Jurisdiction Boundary** 

----- 513 ---- Base Flood Elevation Line (BFE)

**Limit of Study** 

OTHER