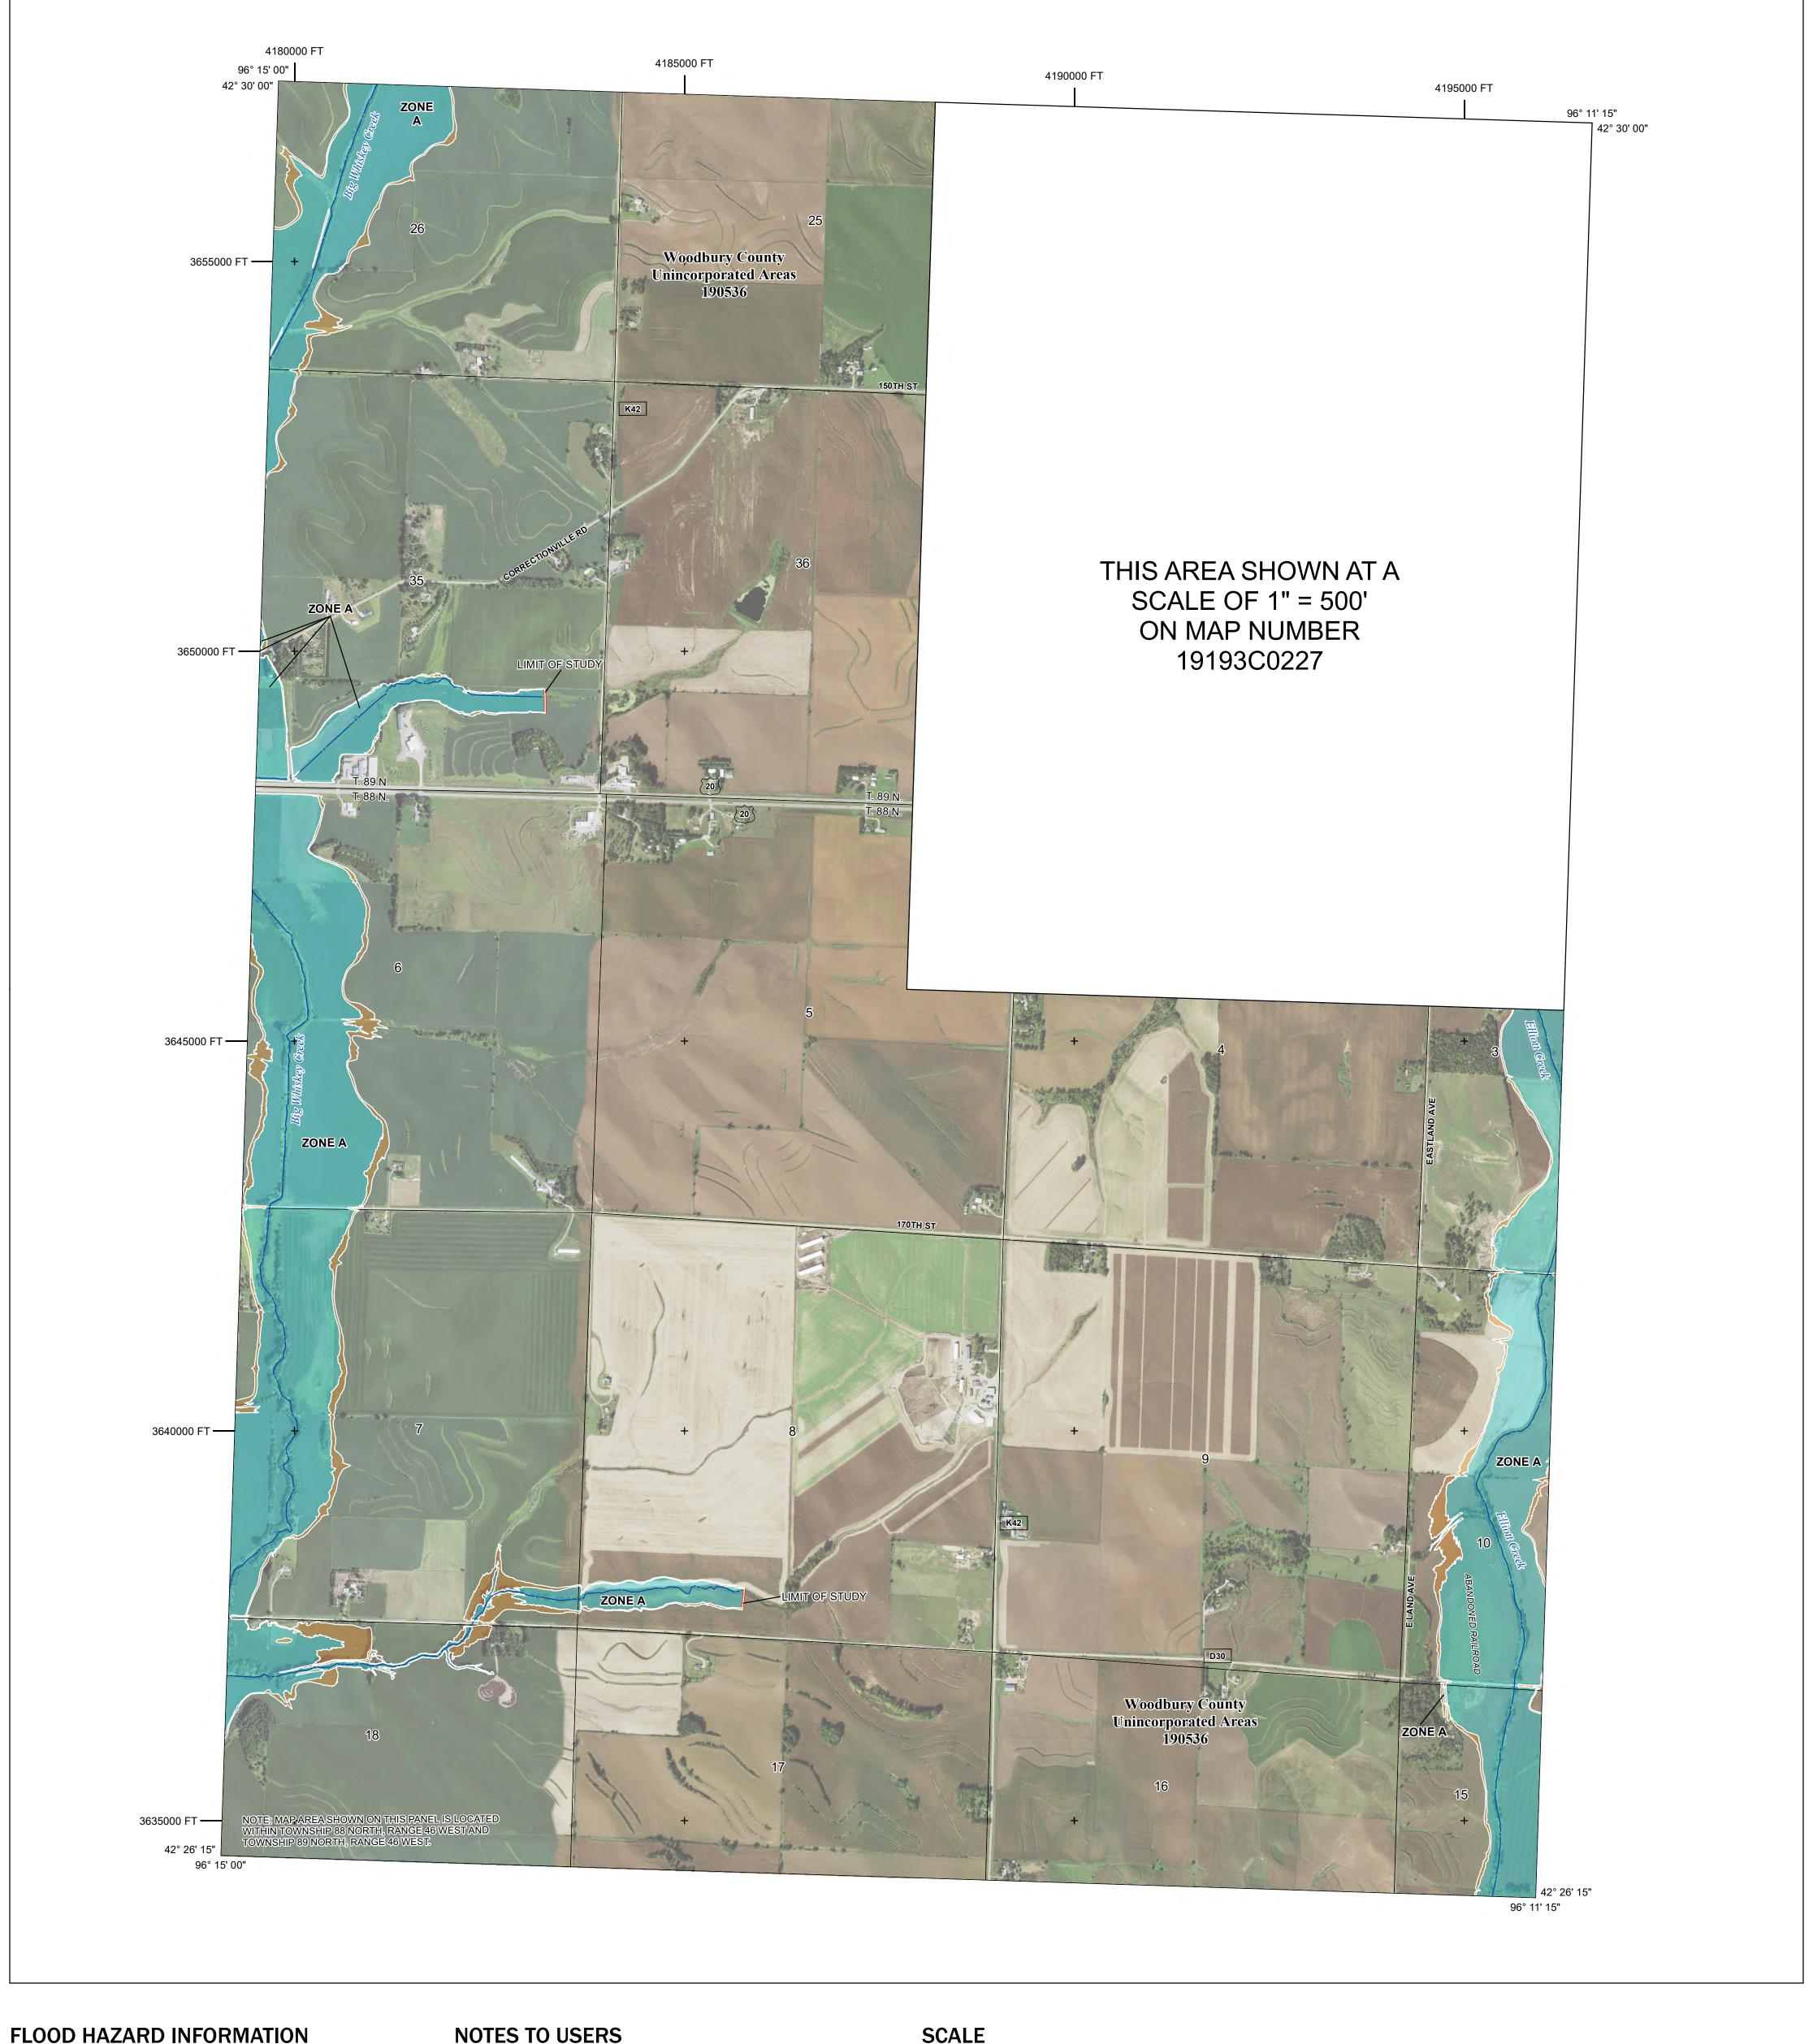

## **PANEL LOCATOR**

Flood Insurance Program PANEL 230 of 675 Panel Contains: COMMUNITY WOODBURY COUNTY National

NATIONAL FLOOD INSURANCE PROGRAM FLOOD INSURANCE RATE MAP

**WOODBURY COUNTY, IOWA** 

NUMBER