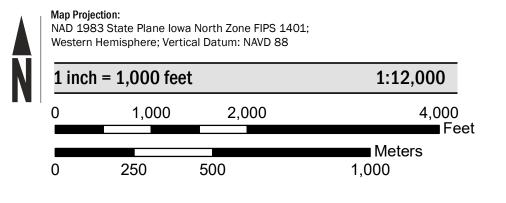

. Many of these products can be ordered or obtained directly from the website.

Communities annexing land on adjacent FIRM panels must obtain a current copy of the adjacent panel as well as the current FIRM Index. These may be ordered directly from the Flood Map Service Center at the number listed

For community and countywide map dates refer to the Flood Insurance Study Report for this jurisdiction. To determine if flood insurance is available in this community, contact your Insurance agent or call the National Flood Insurance Program at 1-800-638-6620.

Base map information shown on this FIRM was provided in digital format by the United States Geological Survey (USGS). This information was derived from digital orthophotography at a 2-foot resolution from photography dated

## **SCALE**



## **PANEL LOCATOR**



Flood Insurance Program PANEL 230 of 675 Panel Contains: COMMUNITY WOODBURY COUNTY National

NATIONAL FLOOD INSURANCE PROGRAM FLOOD INSURANCE RATE MAP

**WOODBURY COUNTY, IOWA** 



NUMBER

PANEL SUFFIX 190536 0230

**REVISED PRELIMINARY** 7/8/2022

> **VERSION NUMBER** 2.6.1.1 **MAP NUMBER** 19193C0230E **MAP REVISED**