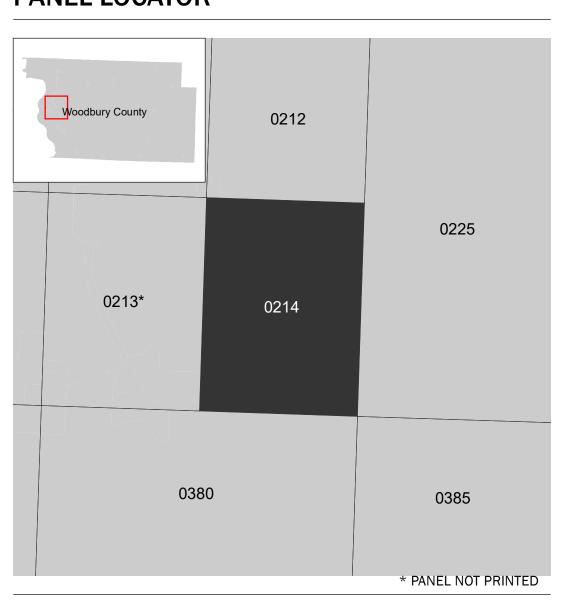

## PANEL LOCATOR

NATIONAL FLOOD INSURANCE PROGRAM

WOODBURY COUNTY, IOWA And Incorporated Areas

FLOOD INSURANCE RATE MAP

And Incorporated Areas

PANEL 214 of 675

Panel Contains:

COMMUNITY

NUMBER
PANEL
SUFFIX

190297
0214
E
CITY OF
WOODBURY COUNTY
190536
0214
E

REVISED PRELIMINARY 7/8/2022

VERSION NUMBER
2.6.1.1

MAP NUMBER
19193C0214E

MAP REVISED