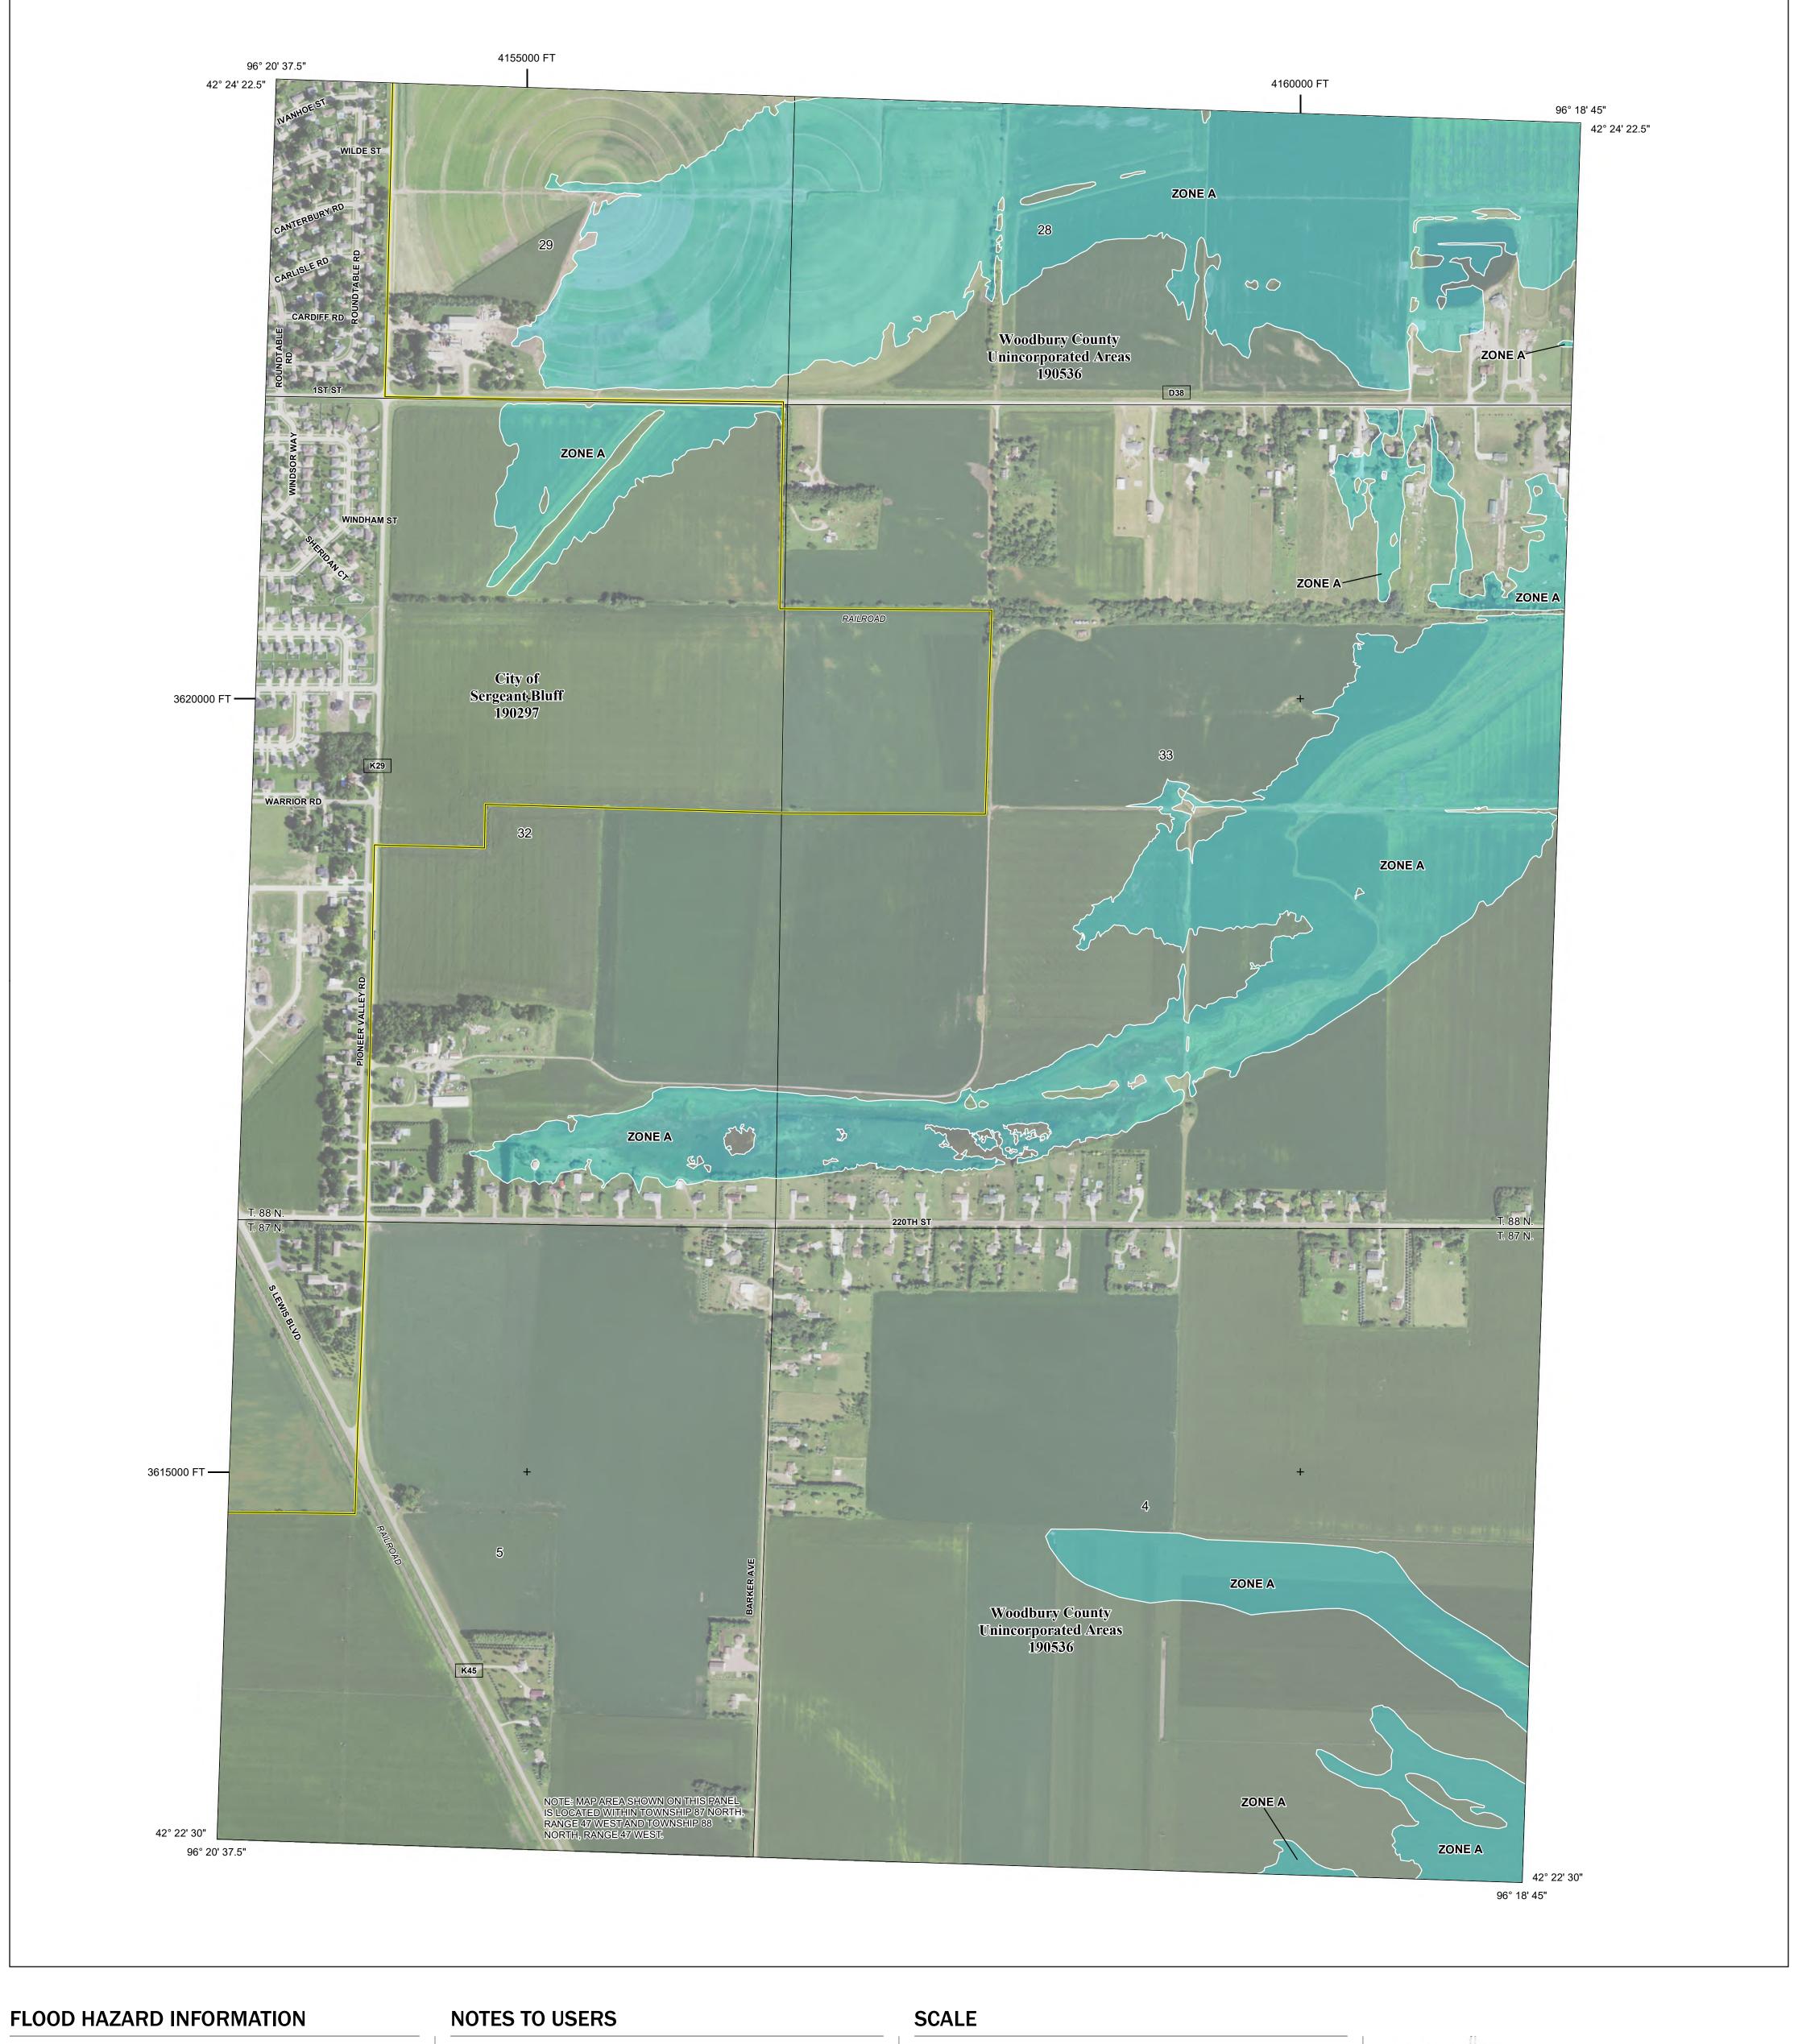

## PANEL LOCATOR

NATIONAL FLOOD INSURANCE PROGRAM

WOODBURY COUNTY, IOWA And Incorporated Areas

FLOOD INSURANCE RATE MAP

And Incorporated Areas

PANEL 214 of 675

Panel Contains:

COMMUNITY

NUMBER
PANEL
SUFFIX

190297
0214
E
CITY OF
WOODBURY COUNTY
190536
0214
E

REVISED PRELIMINARY 7/8/2022

VERSION NUMBER
2.6.1.1

MAP NUMBER
19193C0214E

MAP REVISED