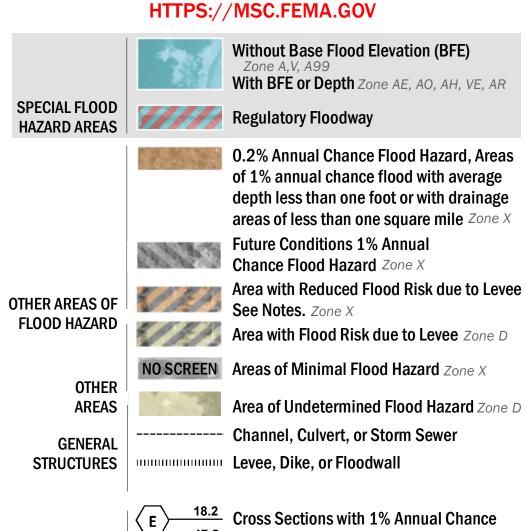

**Coastal Transect** 

— - Profile Baseline

**Coastal Transect Baseline** 

Hydrographic Feature

**Jurisdiction Boundary** 

----- 513 ---- Base Flood Elevation Line (BFE)

**Limit of Study** 

OTHER

**FEATURES** 

For information and questions about this Flood Insurance Rate Map (FIRM), available products associated with this FIRM, including historic versions, the current map date for each FIRM panel, how to order products, or the National Flood Insurance Program (NFIP) in general, please call the FEMA Mapping and Insurance eXchange at 1-877-FEMA-MAP (1-877-336-2627) or visit the FEMA Flood Map Service Center website at https://msc.fema.gov. Available products may include previously issued Letters of Map Change, a Flood Insurance Study Report, and/or digital versions of this map. Many of these products can be ordered or obtained directly from the website.