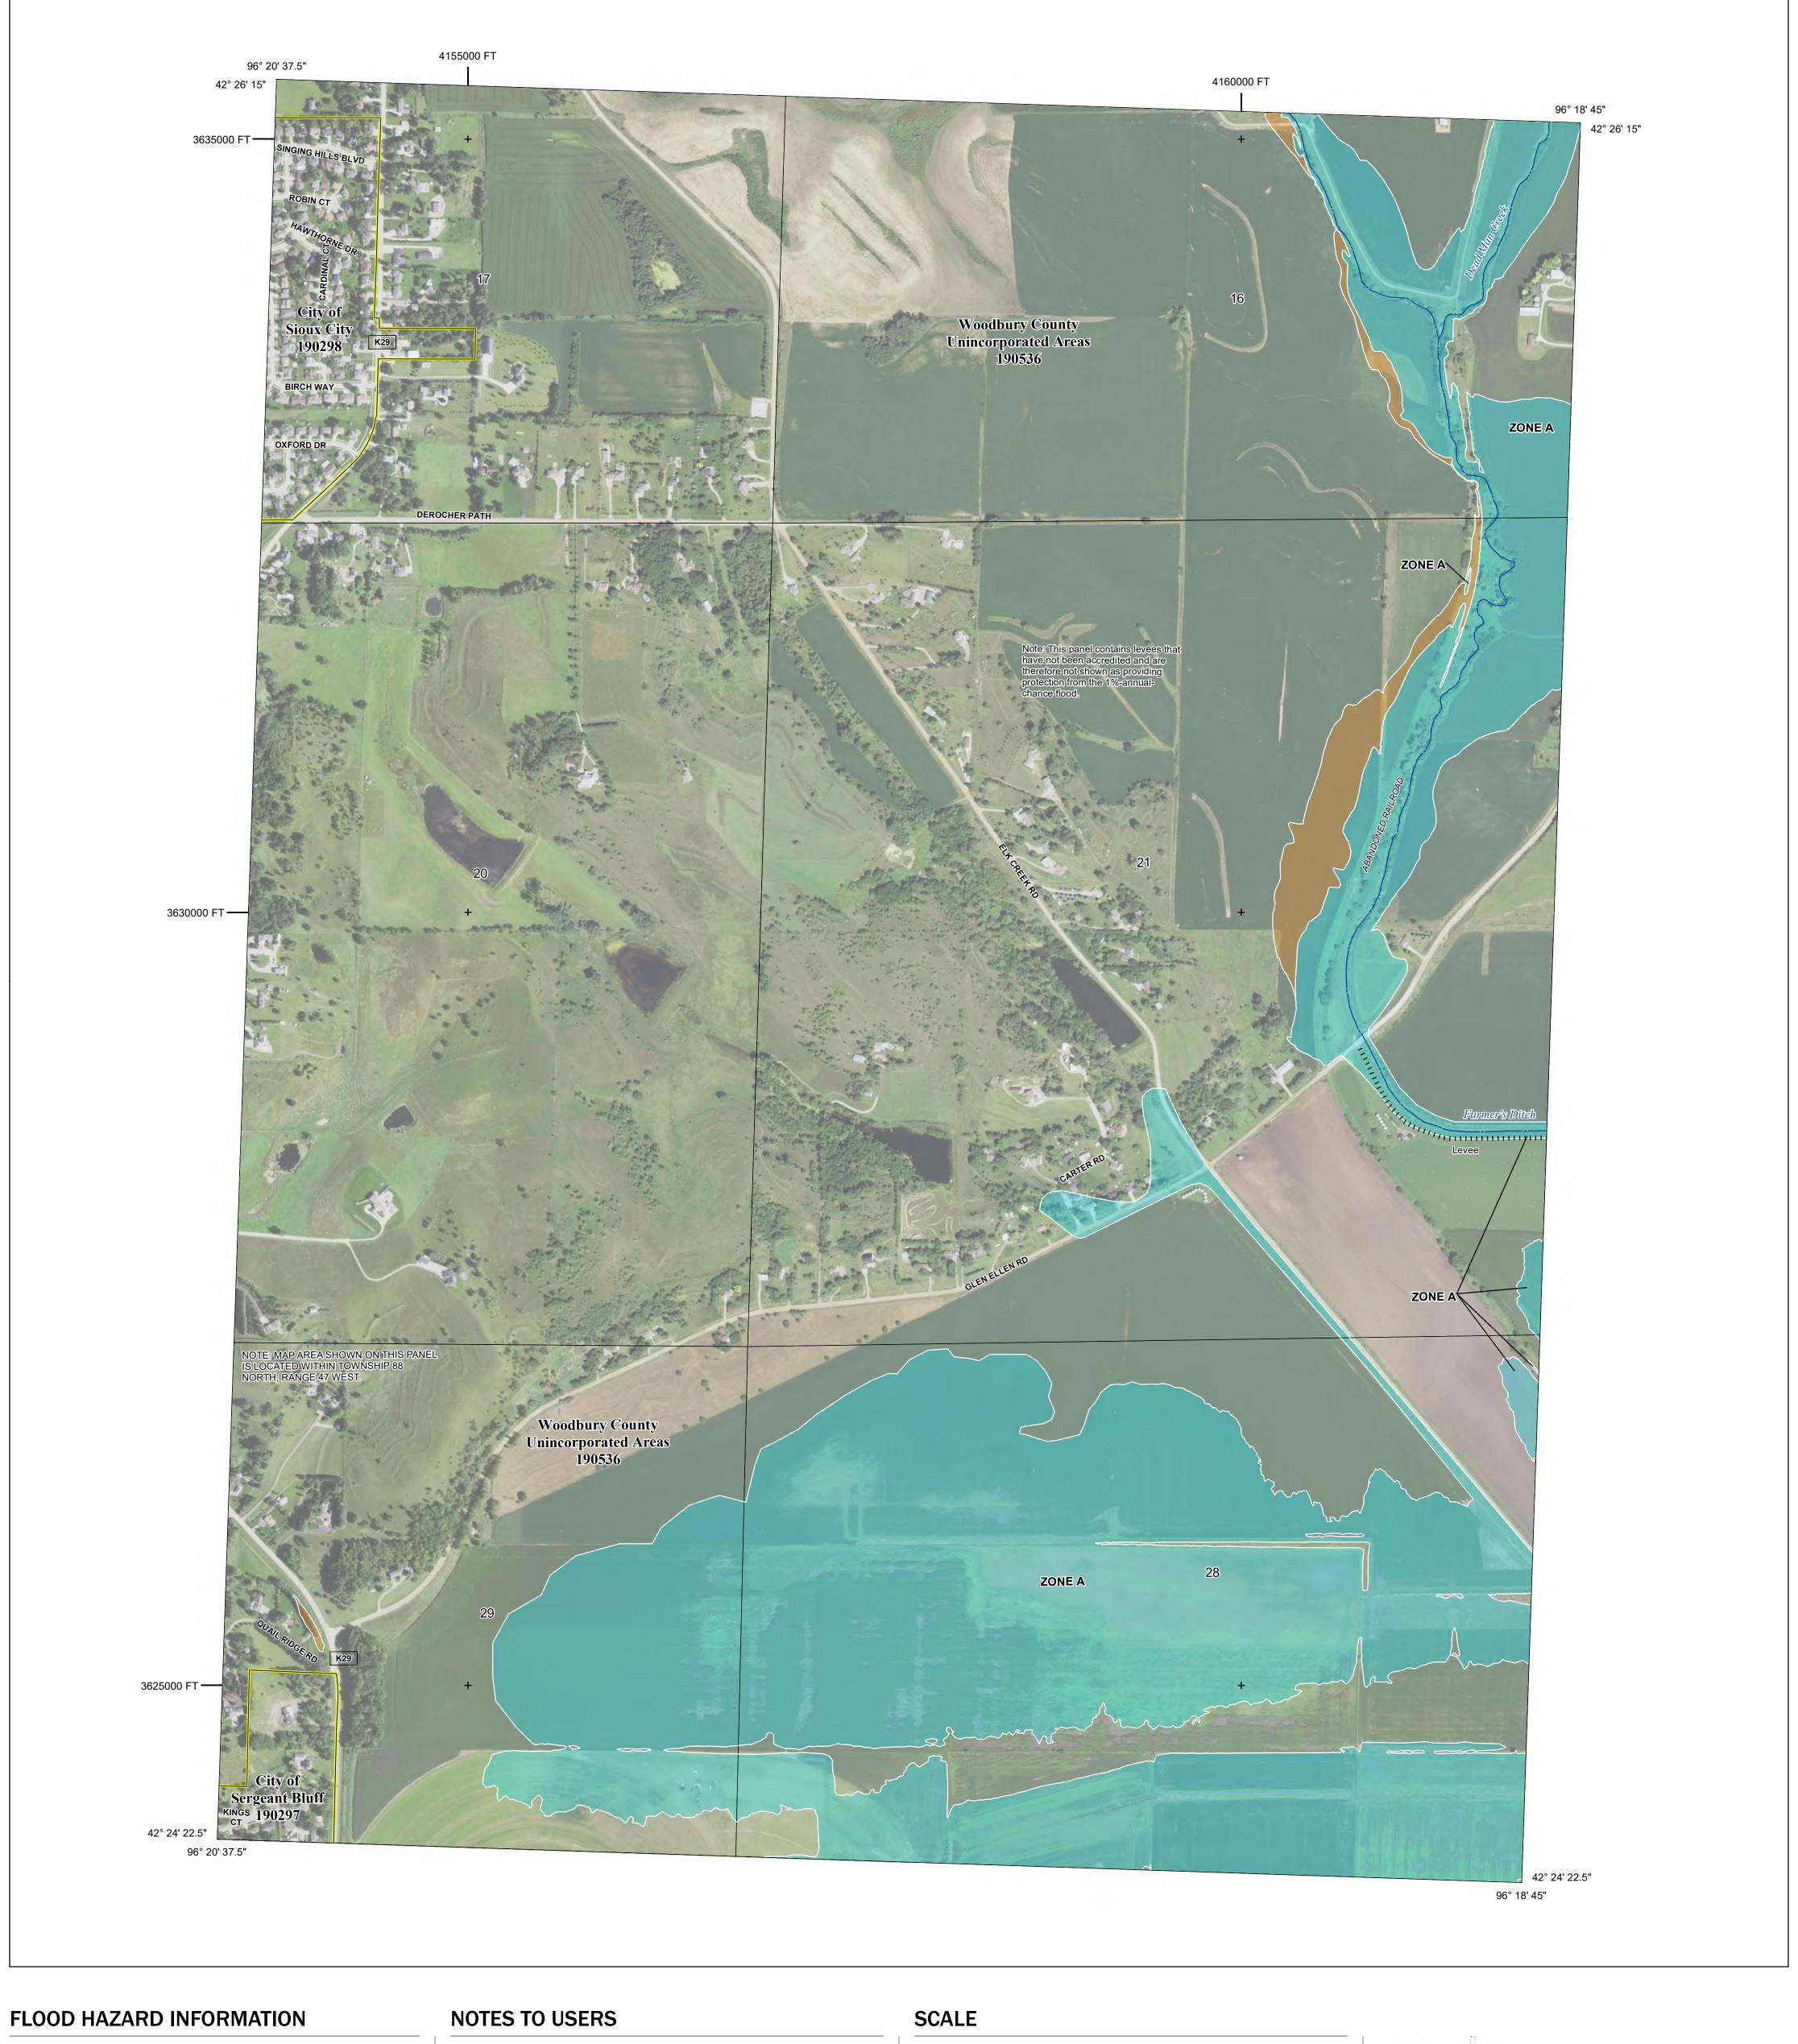

SEE FIS REPORT FOR DETAILED LEGEND AND INDEX MAP FOR FIRM PANEL LAYOUT THE INFORMATION DEPICTED ON THIS MAP AND SUPPORTING DOCUMENTATION ARE ALSO AVAILABLE IN DIGITAL FORMAT AT

18.2 Cross Sections with 1% Annual Chance

## PANEL LOCATOR

Flood Insurance Program National SZONE X

NATIONAL FLOOD INSURANCE PROGRAM FLOOD INSURANCE RATE MAP

**WOODBURY COUNTY, IOWA** 

PANEL **212** of **675** 

Panel Contains:

COMMUNITY NUMBER SERGEANT BLUFF, 190297 0212 CITY OF SIOUX CITY, CITY OF 190298 0212 WOODBURY COUNTY 190536 0212

> **REVISED PRELIMINARY** 7/8/2022

> > **VERSION NUMBER** 2.6.1.1 **MAP NUMBER** 19193C0212E **MAP REVISED**