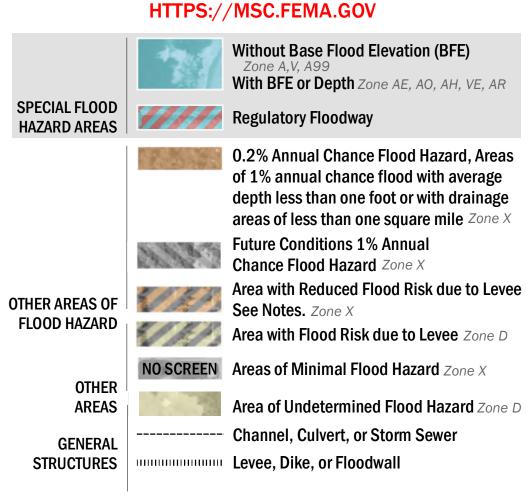

17.5 Water Surface Elevation

**Coastal Transect** 

— - Profile Baseline

**Coastal Transect Baseline** 

Hydrographic Feature

**Jurisdiction Boundary** 

----- 513 ---- Base Flood Elevation Line (BFE)

**Limit of Study** 

OTHER

**FEATURES** 

For information and questions about this Flood Insurance Rate Map (FIRM), available products associated with this FIRM, including historic versions, the current map date for each FIRM panel, how to order products, or the National Flood Insurance Program (NFIP) in general, please call the FEMA Mapping and Insurance eXchange at 1-877-FEMA-MAP (1-877-336-2627) or visit the FEMA Flood Map Service Center website at https://msc.fema.gov. Available products may include previously issued Letters of Map Change, a Flood Insurance Study Report, and/or digital versions of this map. Many of these products can be ordered or obtained directly from the website.