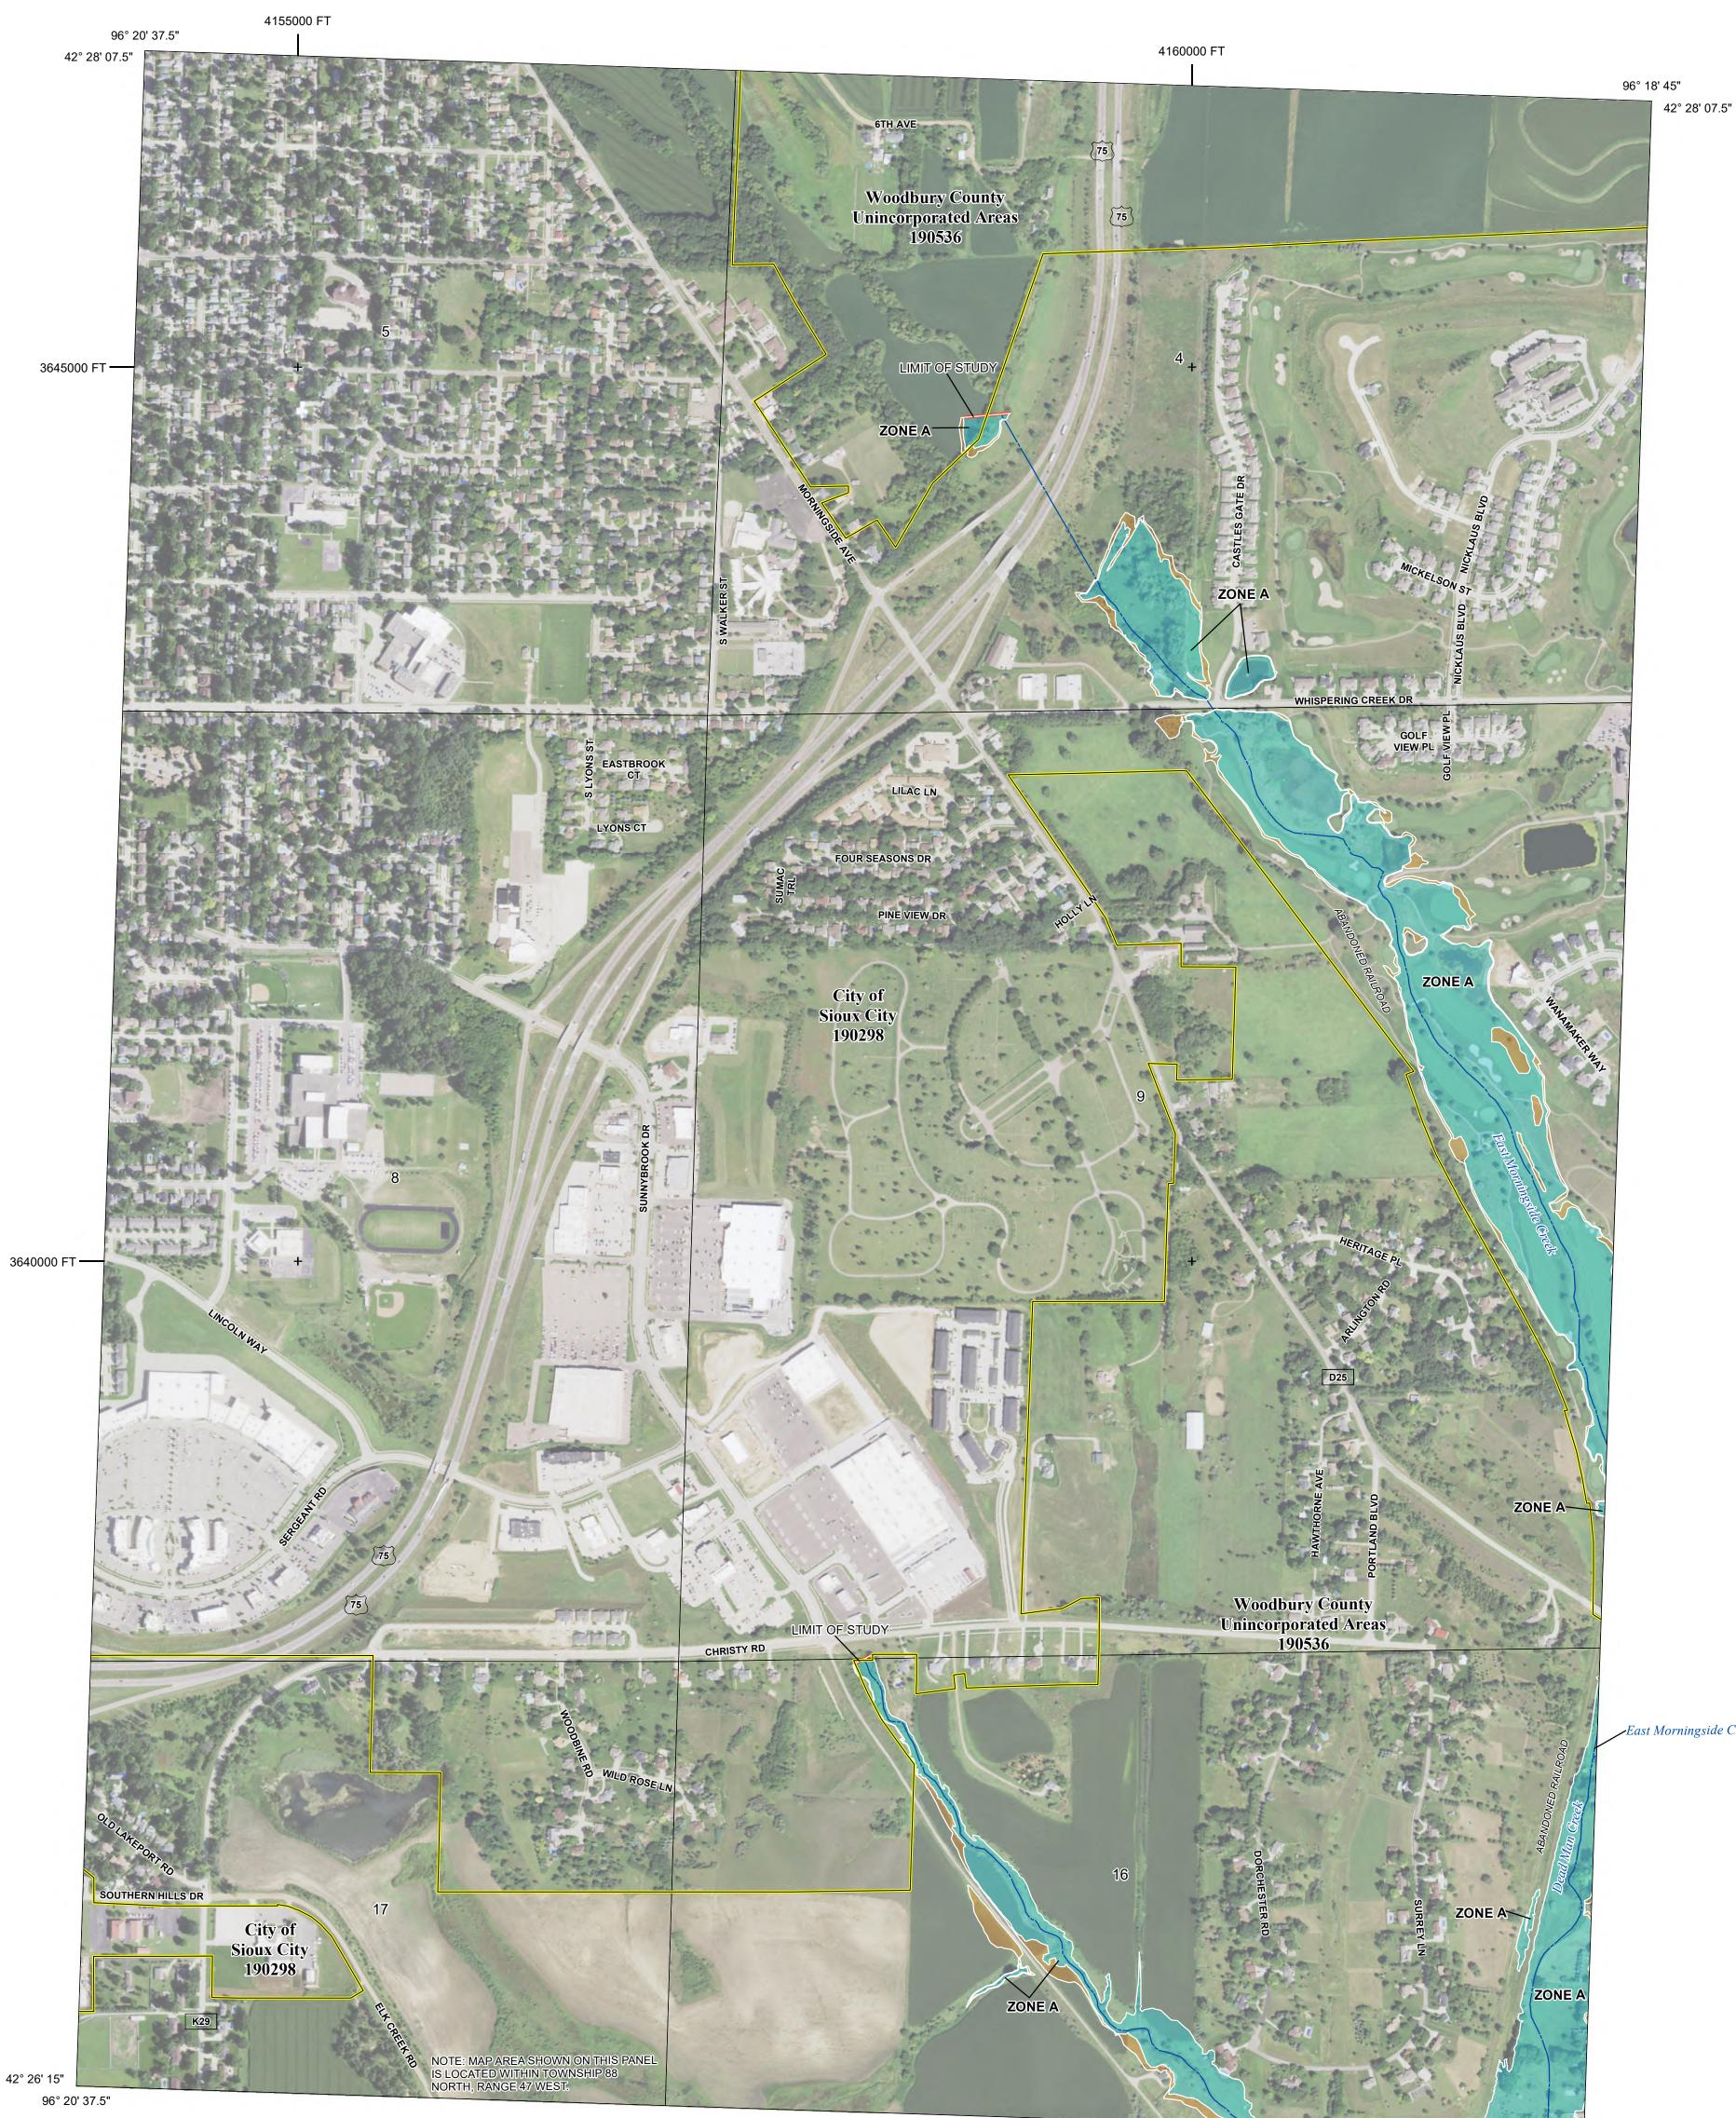

*East Morningside Creek* 

## **FLOOD HAZARD INFORMATION**

## SEE FIS REPORT FOR DETAILED LEGEND AND INDEX MAP FOR FIRM PANEL LAYOUT THE INFORMATION DEPICTED ON THIS MAP AND SUPPORTING DOCUMENTATION ARE ALSO AVAILABLE IN DIGITAL FORMAT AT HTTPS://MSC.FEMA.GOV



## NOTES TO USERS

For information and questions about this Flood Insurance Rate Map (FIRM), available products associated with this FIRM, including historic versions, the current map date for each FIRM panel, how to order products, or the National Flood Insurance Program (NFIP) in general, please call the FEMA Mapping and Insurance eXchange at 1-877-FEMA-MAP (1-877-336-2627) or visit the FEMA Flood Map Service Center website at https://msc.fema.gov. Available products may include previously issued Letters of Map Change, a Flood