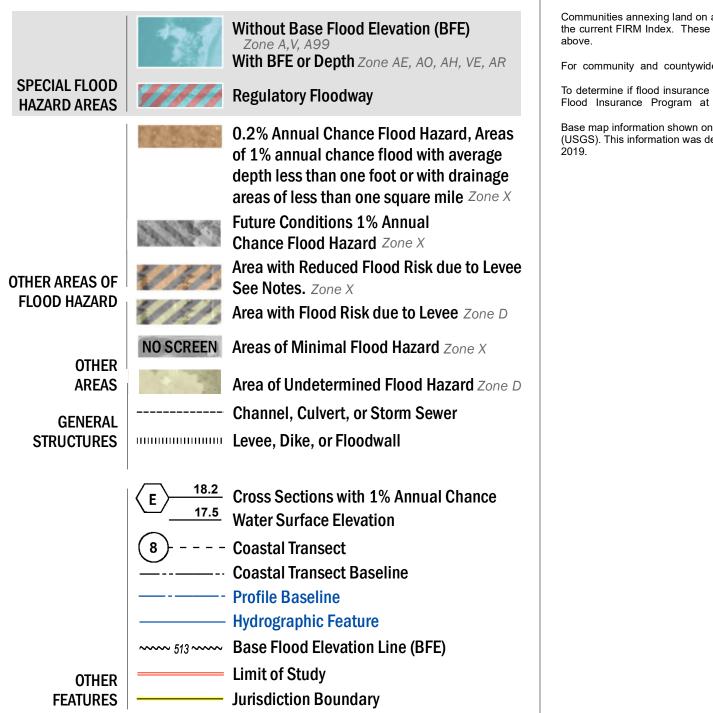

*East Morningside Creek* 

## **FLOOD HAZARD INFORMATION**

## SEE FIS REPORT FOR DETAILED LEGEND AND INDEX MAP FOR FIRM PANEL LAYOUT THE INFORMATION DEPICTED ON THIS MAP AND SUPPORTING DOCUMENTATION ARE ALSO AVAILABLE IN DIGITAL FORMAT AT HTTPS://MSC.FEMA.GOV



## NOTES TO USERS

For information and questions about this Flood Insurance Rate Map (FIRM), available products associated with this FIRM, including historic versions, the current map date for each FIRM panel, how to order products, or the National Flood Insurance Program (NFIP) in general, please call the FEMA Mapping and Insurance eXchange at 1-877-FEMA-MAP (1-877-336-2627) or visit the FEMA Flood Map Service Center website at https://msc.fema.gov. Available products may include previously issued Letters of Map Change, a Flood Insurance Study Report, and/or digital versions of this map. Many of these products can be ordered or obtained directly from the website.

Communities annexing land on adjacent FIRM panels must obtain a current copy of the adjacent panel as well as the current FI