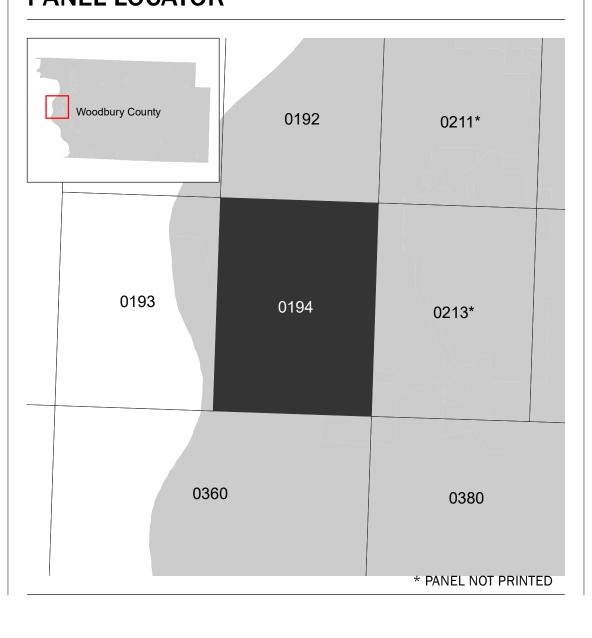

## **PANEL LOCATOR**

Flood Insurance Program National S ZONE X

NATIONAL FLOOD INSURANCE PROGRAM FLOOD INSURANCE RATE MAP

**WOODBURY COUNTY, IOWA** 

PANEL 194 OF 675

Panel Contains:

COMMUNITY NUMBER PANEL SUFFIX SIOUX CITY, CITY OF 190298 0194 WOODBURY COUNTY 190536 0194