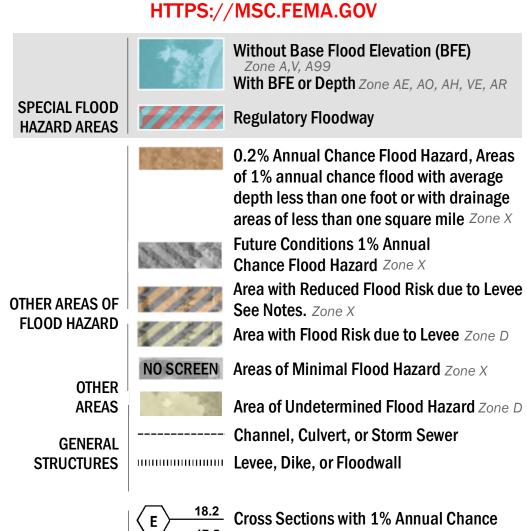

## **FLOOD HAZARD INFORMATION**

SEE FIS REPORT FOR DETAILED LEGEND AND INDEX MAP FOR FIRM PANEL LAYOUT THE INFORMATION DEPICTED ON THIS MAP AND SUPPORTING DOCUMENTATION ARE ALSO AVAILABLE IN DIGITAL FORMAT AT

17.5 Water Surface Elevation

**Coastal Transect** 

— - Profile Baseline

**Coastal Transect Baseline** 

- Hydrographic Feature

**Jurisdiction Boundary** 

----- 513 ---- Base Flood Elevation Line (BFE)

**Limit of Study** 

OTHER

**FEATURES** 