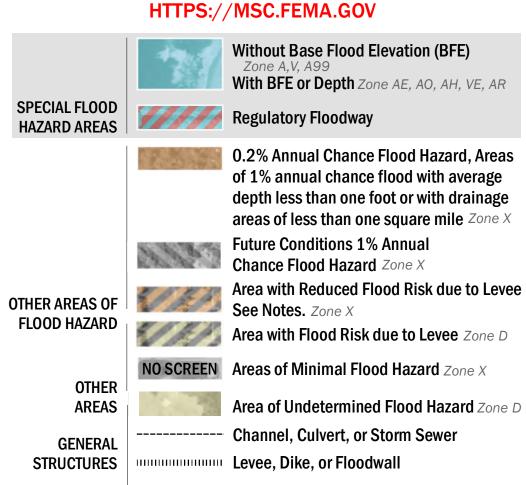

SEE FIS REPORT FOR DETAILED LEGEND AND INDEX MAP FOR FIRM PANEL LAYOUT THE INFORMATION DEPICTED ON THIS MAP AND SUPPORTING DOCUMENTATION ARE ALSO AVAILABLE IN DIGITAL FORMAT AT

18.2 Cross Sections with 1% Annual Chance 17.5 Water Surface Elevation **Coastal Transect Coastal Transect Baseline** —- Profile Baseline

- Hydrographic Feature ----- 513 ---- Base Flood Elevation Line (BFE) **Limit of Study Jurisdiction Boundary** 

OTHER

**FEATURES** 

For information and questions about this Flood Insurance Rate Map (FIRM), available products associated with this FIRM, including historic versions, the current map date for each FIRM panel, how to order products, or the National Flood Insurance Program (NFIP) in general, please call the FEMA Mapping and Insurance eXchange at 1-877-FEMA-MAP (1-877-336-2627) or visit the FEMA Flood Map Service Center website at https://msc.fema.gov. Available products may include previously issued Letters of Map Change, a Flood Insurance Study Report, and/or digital versions of this map. Many of these products can be ordered or obtained directly from the website.