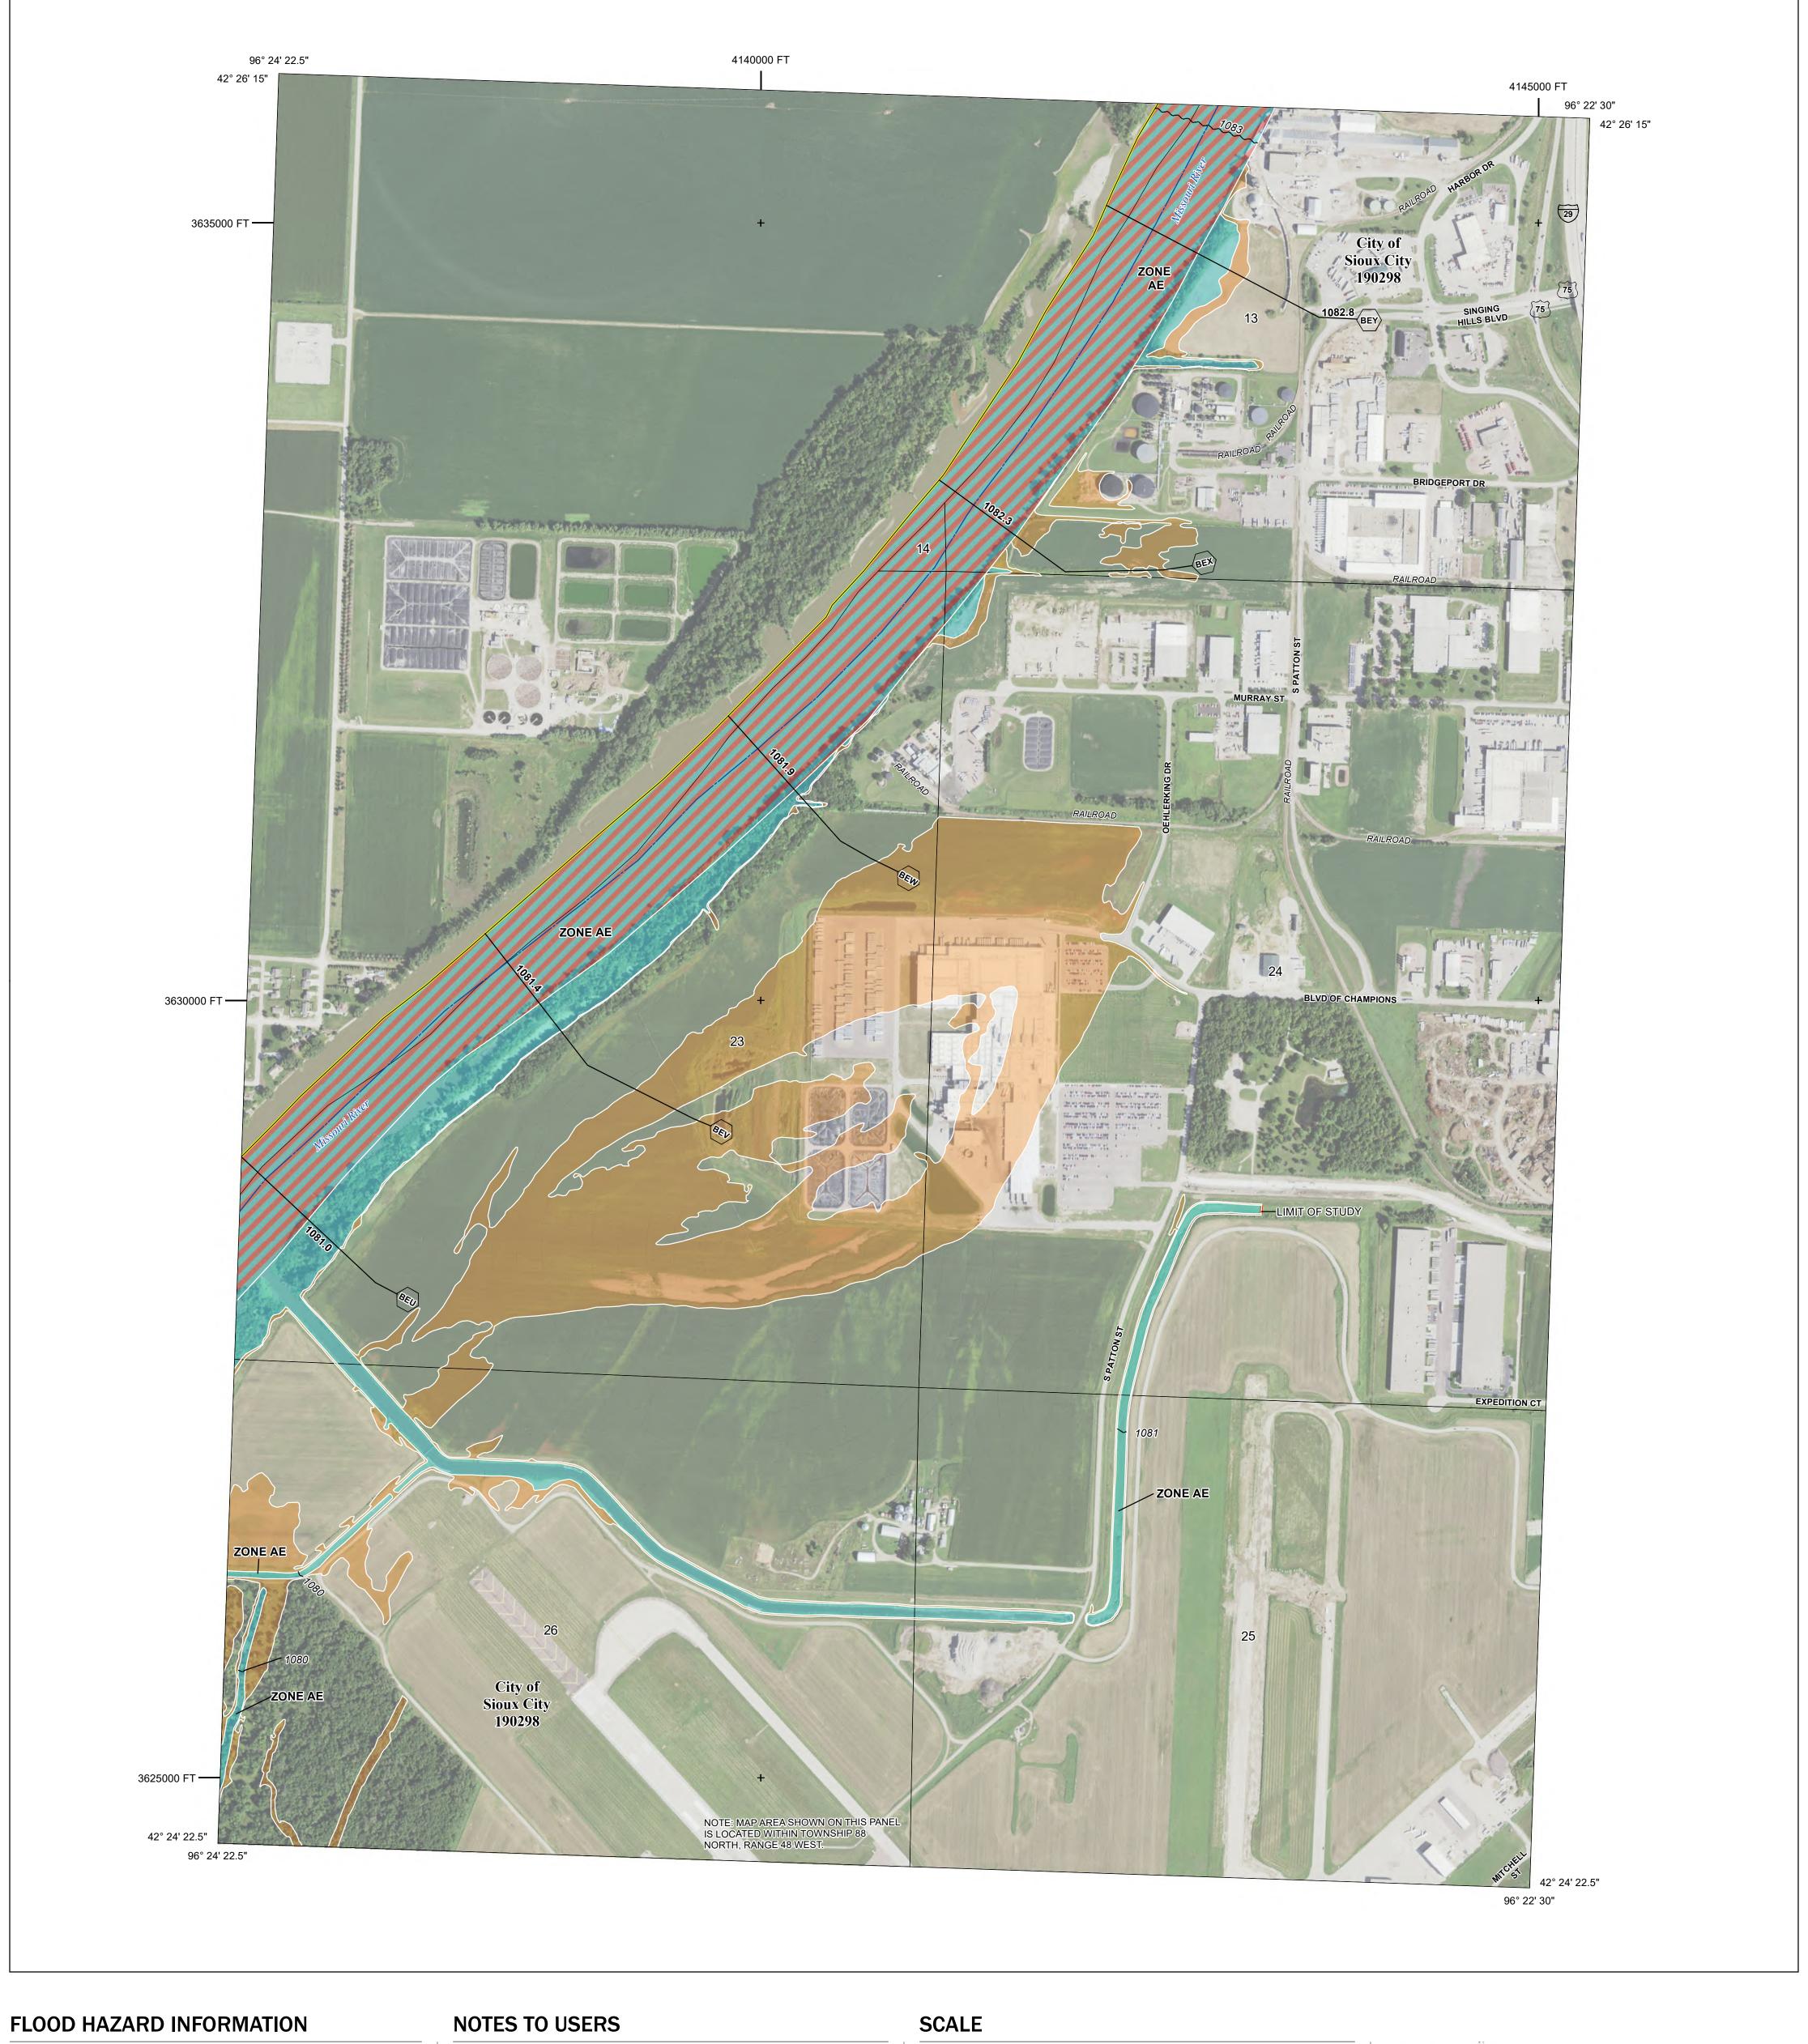

SEE FIS REPORT FOR DETAILED LEGEND AND INDEX MAP FOR FIRM PANEL LAYOUT THE INFORMATION DEPICTED ON THIS MAP AND SUPPORTING DOCUMENTATION ARE ALSO AVAILABLE IN DIGITAL FORMAT AT

18.2 Cross Sections with 1% Annual Chance 17.5 Water Surface Elevation **Coastal Transect Coastal Transect Baseline** —- Profile Baseline

- Hydrographic Feature ----- 513 ---- Base Flood Elevation Line (BFE) **Limit of Study Jurisdiction Boundary** 

OTHER

**FEATURES** 

For information and questions about this Flood Insurance Rate Map (FIRM), available products associated with this FIRM, including historic versions, the current map date for each FIRM panel, how to order products, or the National Flood Insurance Program (NFIP) in general, please call the FEMA Mapping and Insurance eXchange at 1-877-FEMA-MAP (1-877-336-2627) or visit the FEMA Flood Map Service Center website at https://msc.fema.gov. Available products may include previously issued Letters of Map Change, a Flood Insurance Study Report, and/or digital versions of this map. Many of these products can be ordered or obtained directly from the website.