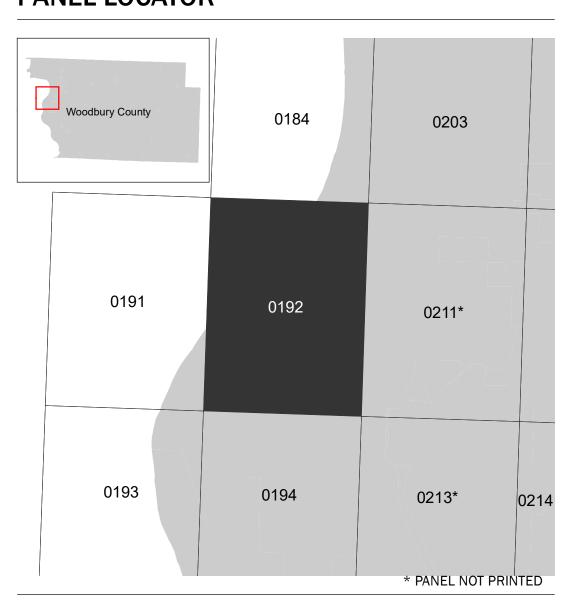

## **PANEL LOCATOR**

Flood Insurance Program National S ZONE X

NATIONAL FLOOD INSURANCE PROGRAM FLOOD INSURANCE RATE MAP

**WOODBURY COUNTY, IOWA** 

PANEL 192 OF 675

PANEL SUFFIX

0192

Panel Contains:

COMMUNITY NUMBER SIOUX CITY, CITY OF 190298

**REVISED** 

**PRELIMINARY** 7/8/2022

> **VERSION NUMBER** 2.6.1.1 **MAP NUMBER** 19193C0192E **MAP REVISED**