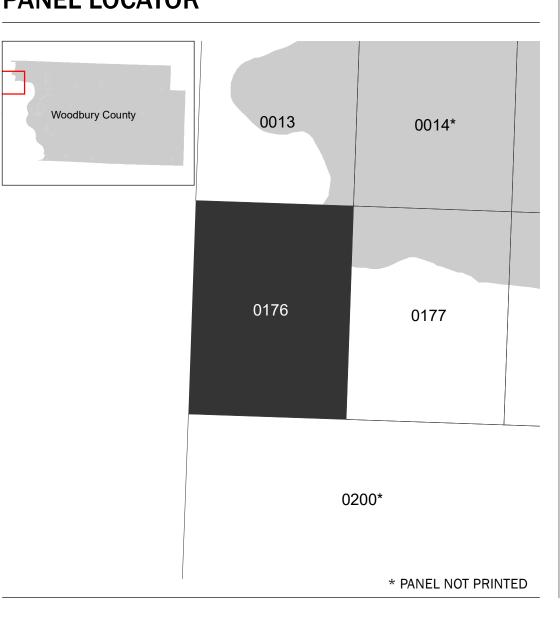

these products can be ordered or obtained directly from the website.

Communities annexing land on adjacent FIRM panels must obtain a current copy of the adjacent panel as well as the current FIRM Index. These may be ordered directly from the Flood Map Service Center at the number listed

For community and countywide map dates refer to the Flood Insurance Study Report for this jurisdiction. To determine if flood insurance is available in this community, contact your Insurance agent or call the National Flood Insurance Program at 1-800-638-6620.

Base map information shown on this FIRM was provided in digital format by the United States Geological Survey (USGS). This information was derived from digital orthophotography at a 2-foot resolution from photography dated



## **PANEL LOCATOR**



## NATIONAL FLOOD INSURANCE PROGRAM FLOOD INSURANCE RATE MAP

**WOODBURY COUNTY, IOWA** 



Panel Contains:

National Flood Insurance Program

SZONE X

COMMUNITY NUMBER SIOUX CITY, CITY OF 190298

PANEL SUFFIX 0176

**REVISED PRELIMINARY** 7/8/2022

> **VERSION NUMBER** 2.6.1.1 **MAP NUMBER** 19193C0176E

> > **MAP REVISED**