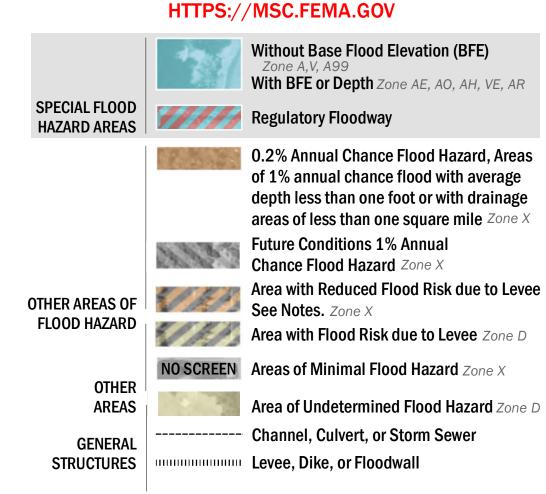

SEE FIS REPORT FOR DETAILED LEGEND AND INDEX MAP FOR FIRM PANEL LAYOUT THE INFORMATION DEPICTED ON THIS MAP AND SUPPORTING **DOCUMENTATION ARE ALSO AVAILABLE IN DIGITAL FORMAT AT** 

18.2 Cross Sections with 1% Annual Chance

17.5 Water Surface Elevation

**Coastal Transect** 

—- Profile Baseline

**Coastal Transect Baseline** 

- Hydrographic Feature

**Jurisdiction Boundary** 

----- 513 ---- Base Flood Elevation Line (BFE)

**Limit of Study** 

OTHER

**FEATURES** 

For information and questions about this Flood Insurance Rate Map (FIRM), available products associated with this FIRM, including historic versions, the current map date for each FIRM panel, how to order products, or the National Flood Insurance Program (NFIP) in general, please call the FEMA Mapping and Insurance eXchange at 1-877-FEMA-MAP (1-877-336-2627) or visit the FEMA Flood Map Service Center website at https://msc.fema.gov. Available products may include previously issued Letters of Map Change, a Flood Insurance Study Report, and/or digital versions of this map. Many of these products can be ordered or obtained directly from the website.