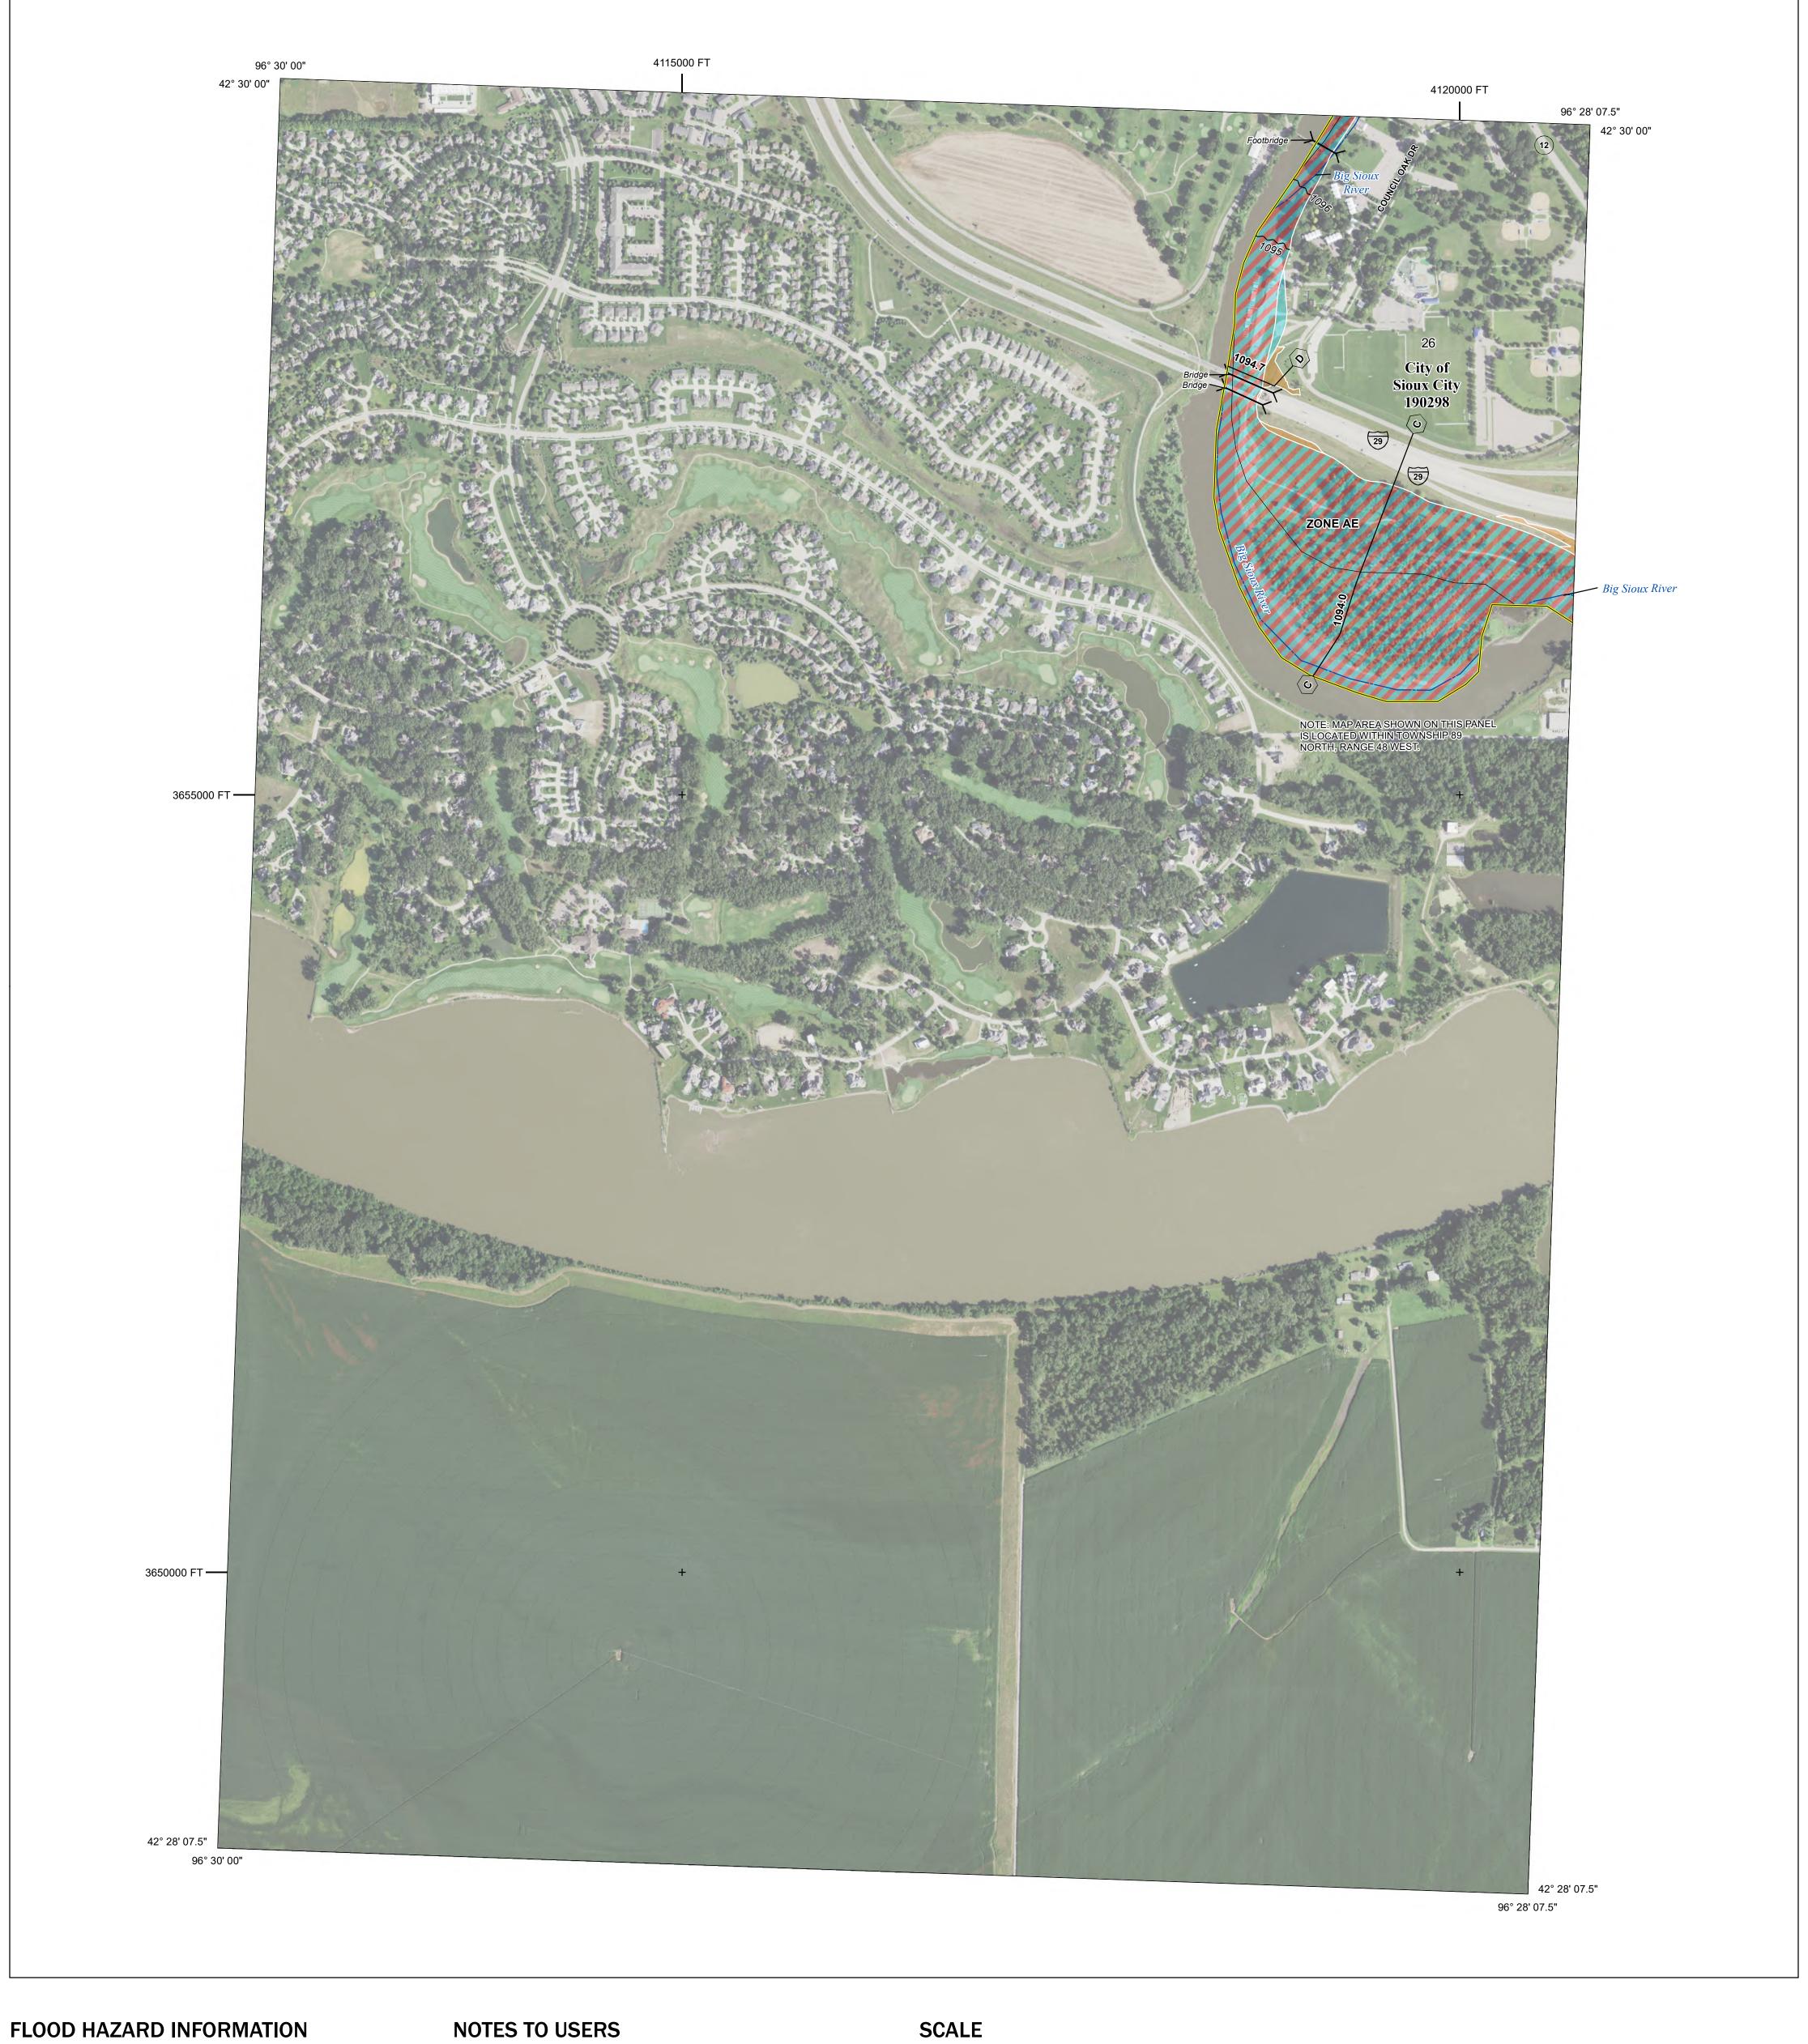

## NATIONAL FLOOD INSURANCE PROGRAM FLOOD INSURANCE RATE MAP

**WOODBURY COUNTY, IOWA** 

Panel Contains:

National Flood Insurance Program

SZONE X

COMMUNITY NUMBER SIOUX CITY, CITY OF 190298

PANEL SUFFIX 0176

**REVISED PRELIMINARY** 7/8/2022

> **VERSION NUMBER** 2.6.1.1 **MAP NUMBER** 19193C0176E

> > **MAP REVISED**