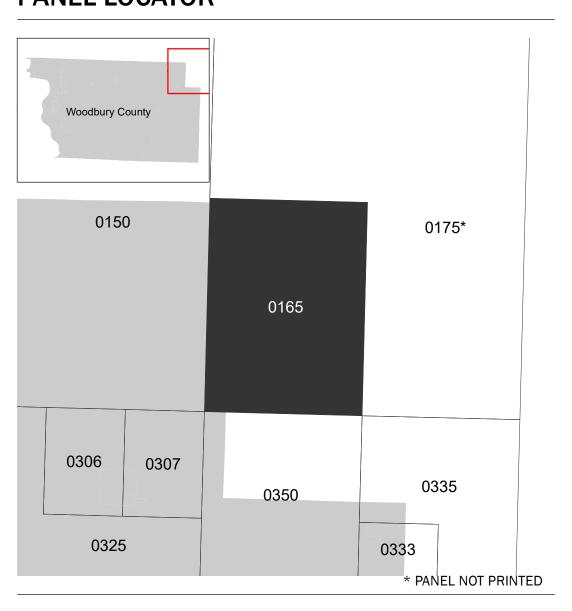

## PANEL LOCATOR

## National Flood Insurance Program SZONE X

NATIONAL FLOOD INSURANCE PROGRAM FLOOD INSURANCE RATE MAP

**WOODBURY COUNTY, IOWA** 

PANEL 165 OF 675

Panel Contains: COMMUNITY

NUMBER PANEL SUFFIX WOODBURY COUNTY 190536 0165