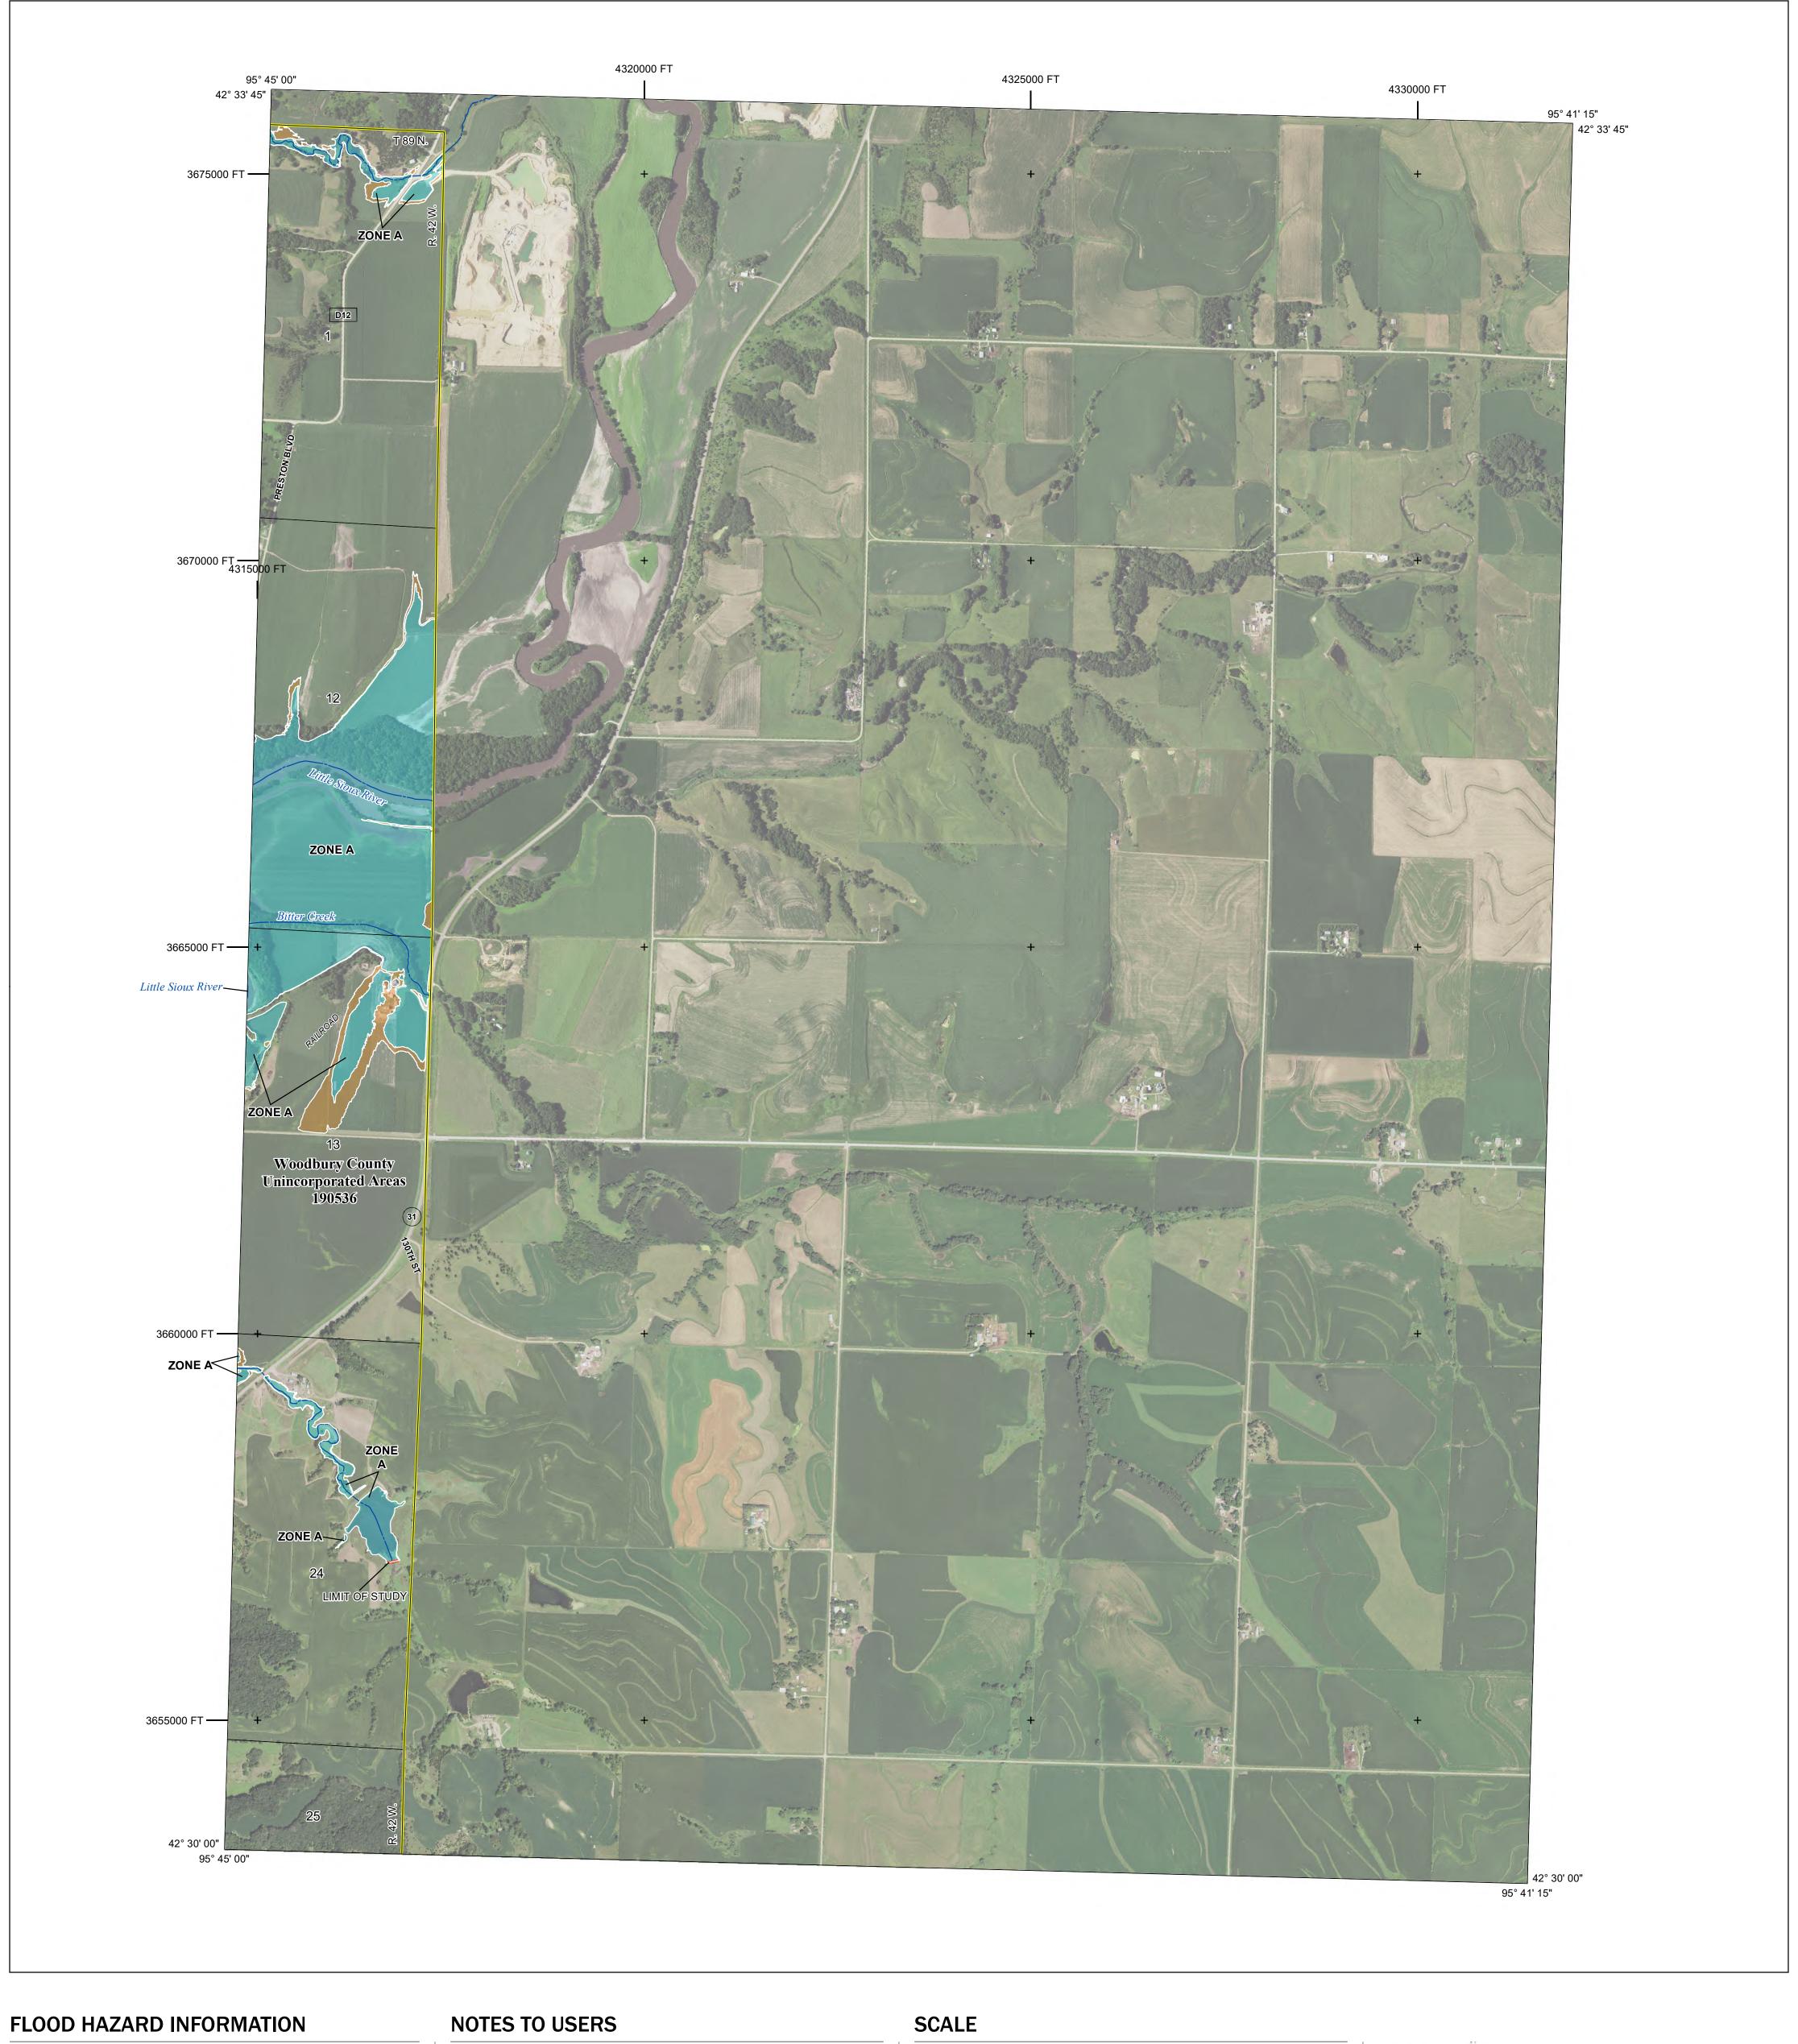

SEE FIS REPORT FOR DETAILED LEGEND AND INDEX MAP FOR FIRM PANEL LAYOUT THE INFORMATION DEPICTED ON THIS MAP AND SUPPORTING DOCUMENTATION ARE ALSO AVAILABLE IN DIGITAL FORMAT AT

**Coastal Transect** 

— - Profile Baseline

**Coastal Transect Baseline** 

- Hydrographic Feature

**Jurisdiction Boundary** 

----- 513 ---- Base Flood Elevation Line (BFE)

**Limit of Study** 

OTHER

**FEATURES** 

For information and questions about this Flood Insurance Rate Map (FIRM), available products associated with this FIRM, including historic versions, the current map date for each FIRM panel, how to order products, or the National Flood Insurance Program (NFIP) in general, please call the FEMA Mapping and Insurance eXchange at 1-877-FEMA-MAP (1-877-336-2627) or visit the FEMA Flood Map Service Center website at https://msc.fema.gov. Available products may include previously issued Letters of Map Change, a Flood Insurance Study Report, and/or digital versions of this map. Many of these products can be ordered or obtained directly from the website.

## National Flood Insurance Program SZONE X

NATIONAL FLOOD INSURANCE PROGRAM FLOOD INSURANCE RATE MAP

**WOODBURY COUNTY, IOWA** 

PANEL 165 OF 675

Panel Contains: COMMUNITY

NUMBER PANEL SUFFIX WOODBURY COUNTY 190536 0165