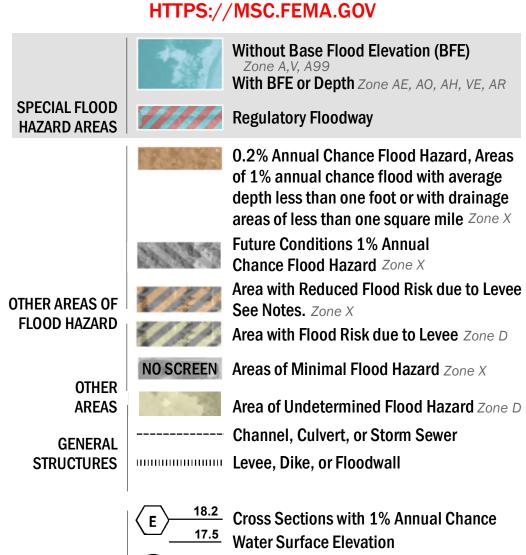

SEE FIS REPORT FOR DETAILED LEGEND AND INDEX MAP FOR FIRM PANEL LAYOUT THE INFORMATION DEPICTED ON THIS MAP AND SUPPORTING DOCUMENTATION ARE ALSO AVAILABLE IN DIGITAL FORMAT AT

**Coastal Transect** 

— - Profile Baseline

**Coastal Transect Baseline** 

- Hydrographic Feature

**Jurisdiction Boundary** 

----- 513 ---- Base Flood Elevation Line (BFE)

**Limit of Study** 

OTHER

**FEATURES** 

For information and questions about this Flood Insurance Rate Map (FIRM), available products associated with this FIRM, including historic versions, the current map date for each FIRM panel, how to order products, or the National Flood Insurance Program (NFIP) in general, please call the FEMA Mapping and Insurance eXchange at 1-877-FEMA-MAP (1-877-336-2627) or visit the FEMA Flood Map Service Center website at https://msc.fema.gov. Available products may include previously issued Letters of Map Change, a Flood Insurance Study Report, and/or digital versions of this map. Many of these products can be ordered or obtained directly from the website.