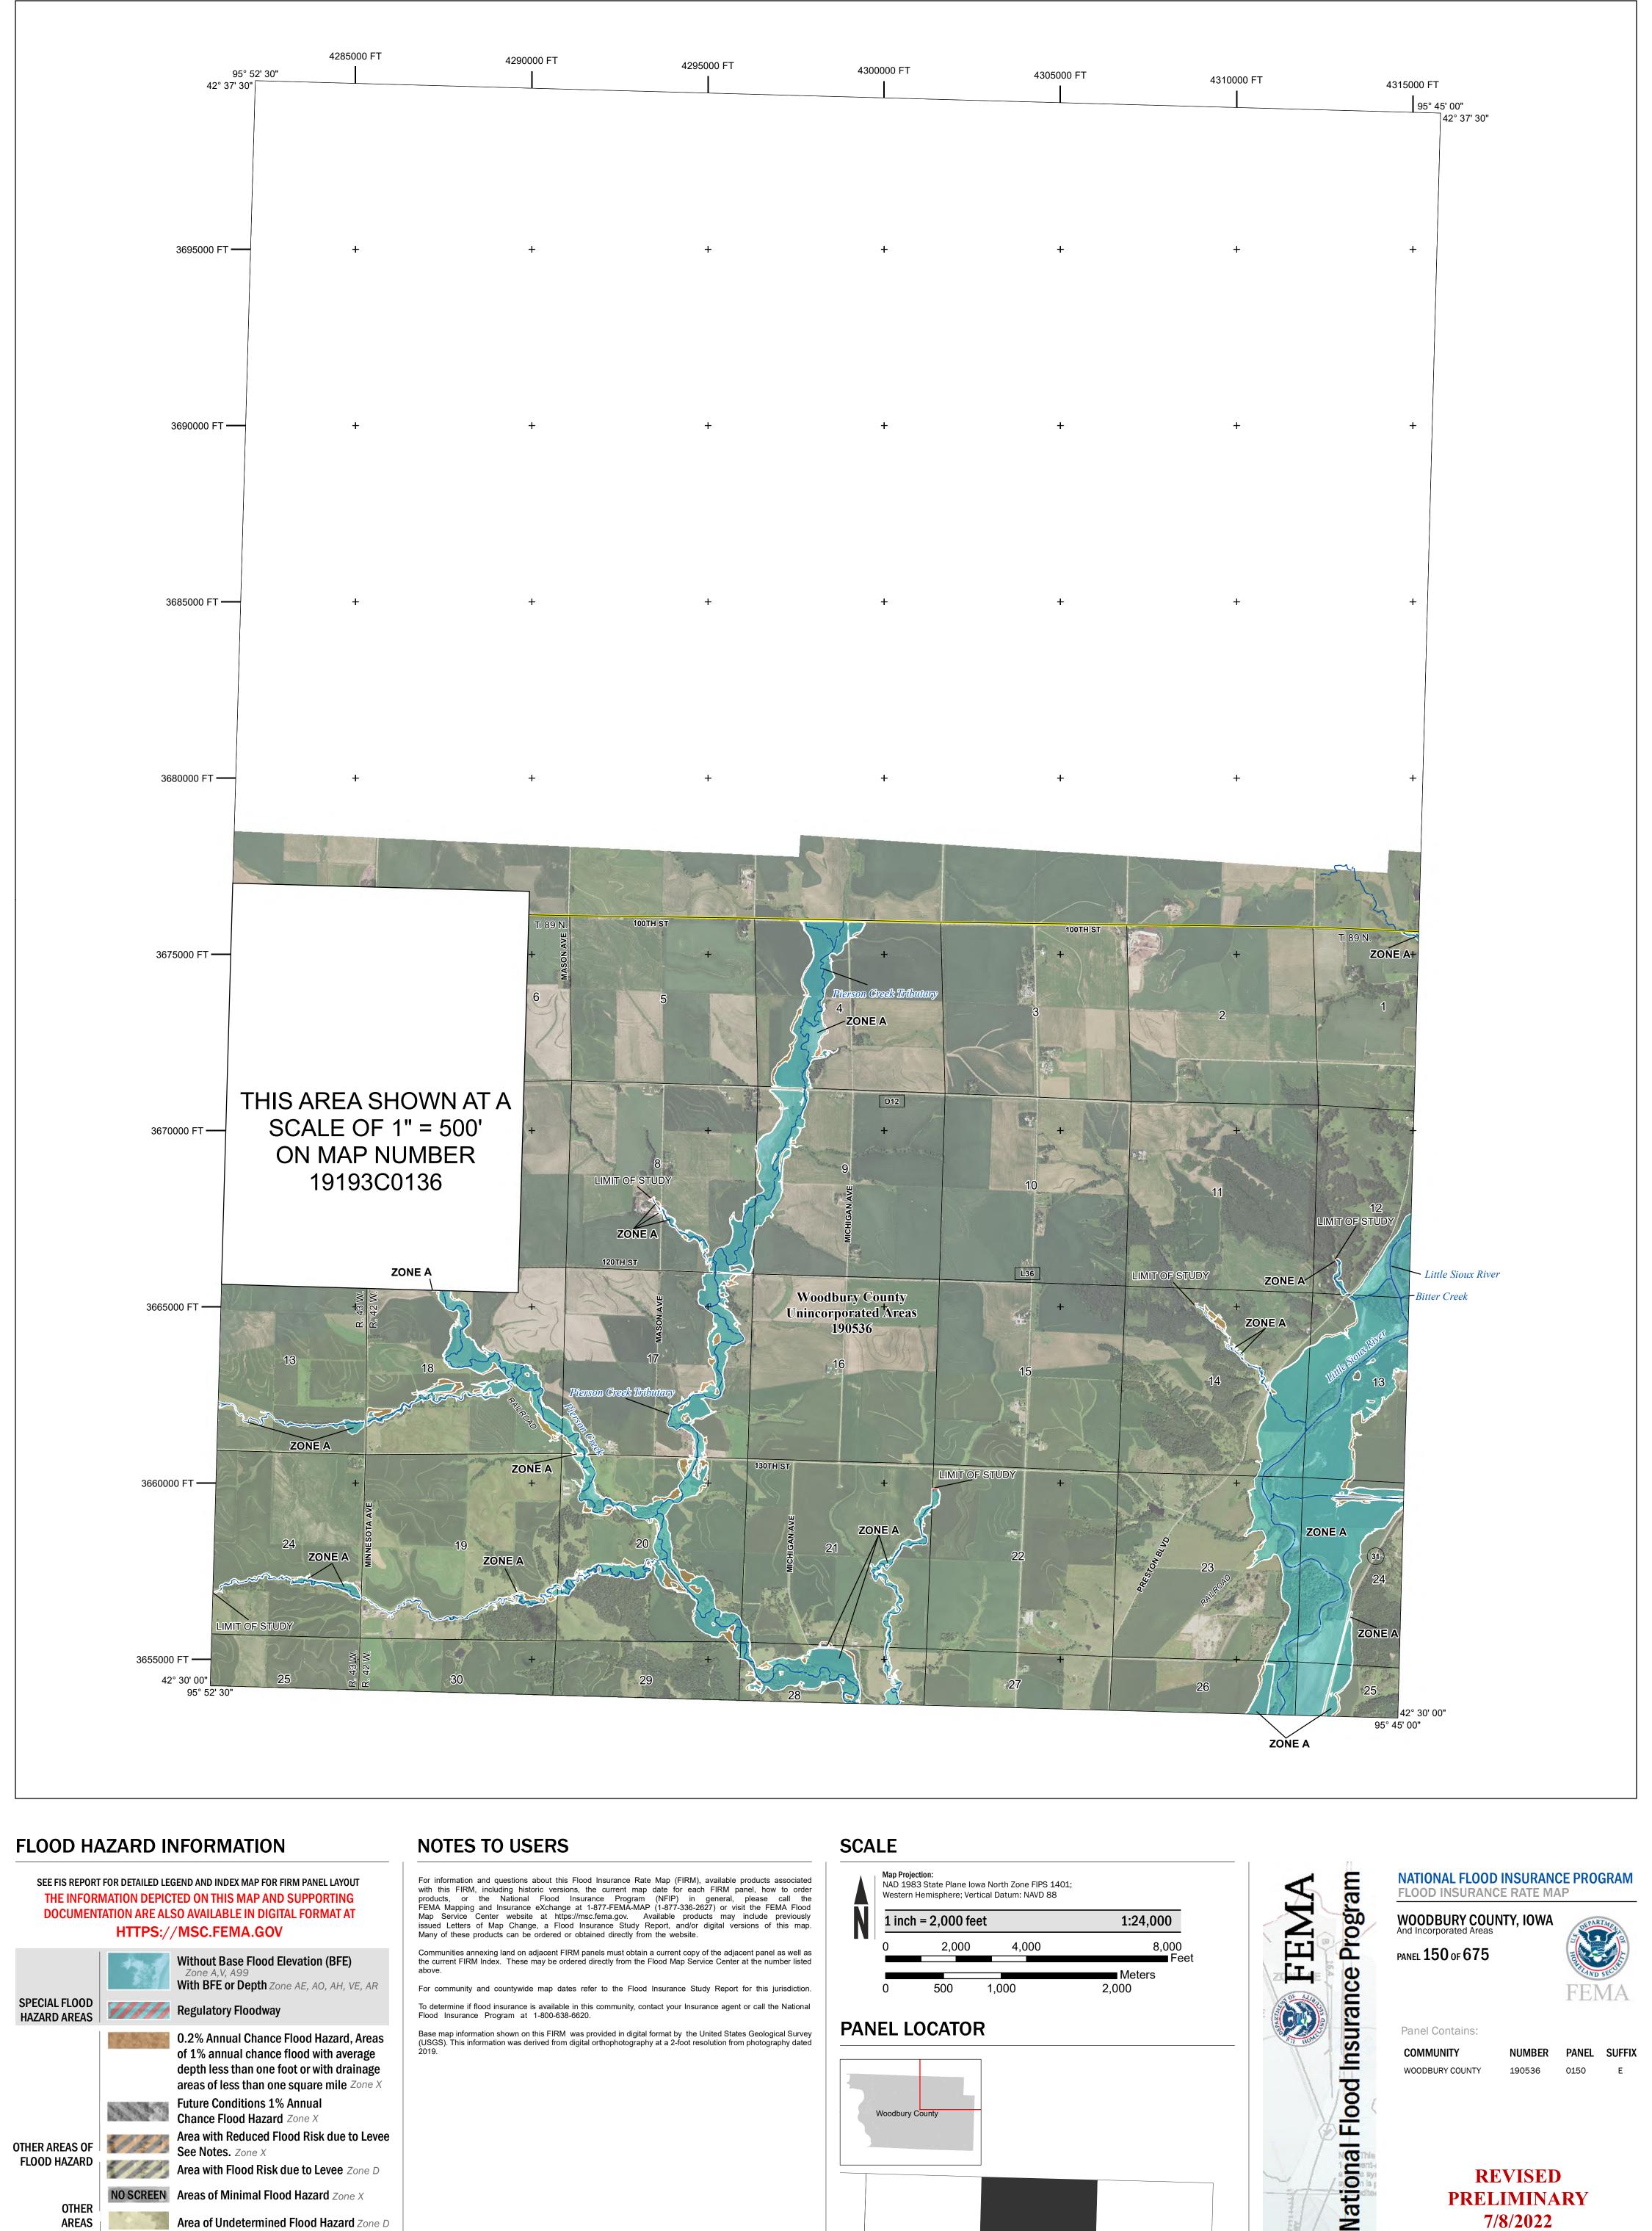

THE INFORMATION DEPICTED ON THIS MAP AND SUPPORTING DOCUMENTATION ARE ALSO AVAILABLE IN DIGITAL FORMAT AT

Hydrographic Feature

**Jurisdiction Boundary** 

----- 513 ---- Base Flood Elevation Line (BFE)

**Limit of Study** 

OTHER

**FEATURES** 

with this FIRM, including historic versions, the current map date for each FIRM panel, how to order products, or the National Flood Insurance Program (NFIP) in general, please call the FEMA Mapping and Insurance eXchange at 1-877-FEMA-MAP (1-877-336-2627) or visit the FEMA Flood Map Service Center website at https://msc.fema.gov. Available products may include previously issued Letters of Map Change, a Flood Insurance Study Report, and/or digital versions of this map.

Communities annexing land on adjacent FIRM panels must obtain a current copy of the adjacent panel as well as the current FIRM Index. These may be ordered directly from the Flood Map Service Center at the number listed

Many of these products can be ordered or obtained directly from the website.

For community and countywide map dates refer to the Flood Insurance Study Report for this jurisdiction. To determine if flood insurance is available in this community, contact your Insurance agent or call the National Flood Insurance Program at 1-800-638-6620.

Base map information shown on this FIRM was provided in digital format by the United States Geological Survey (USGS). This information was derived from digital orthophotography at a 2-foot resolution from photography dated