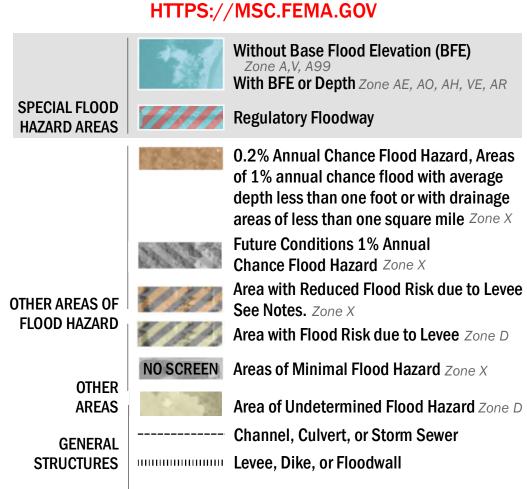

8 - - - - Coastal Transect
Coastal Transect Baseline

8 - - - - Coastal Transect

— Coastal Transect Baseline

— Profile Baseline

— Hydrographic Feature

Make Flood Elevation Line (BFE)

— Limit of Study

— Jurisdiction Boundary

OTHER

**FEATURES** 

For information and questions about this Flood Insurance Rate Map (FIRM), available products associated with this FIRM, including historic versions, the current map date for each FIRM panel, how to order products, or the National Flood Insurance Program (NFIP) in general, please call the FEMA Mapping and Insurance eXchange at 1-877-FEMA-MAP (1-877-336-2627) or visit the FEMA Flood Map Service Center website at https://msc.fema.gov. Available products may include previously issued Letters of Map Change, a Flood Insurance Study Report, and/or digital versions of this map. Many of these products can be ordered or obtained directly from the website.