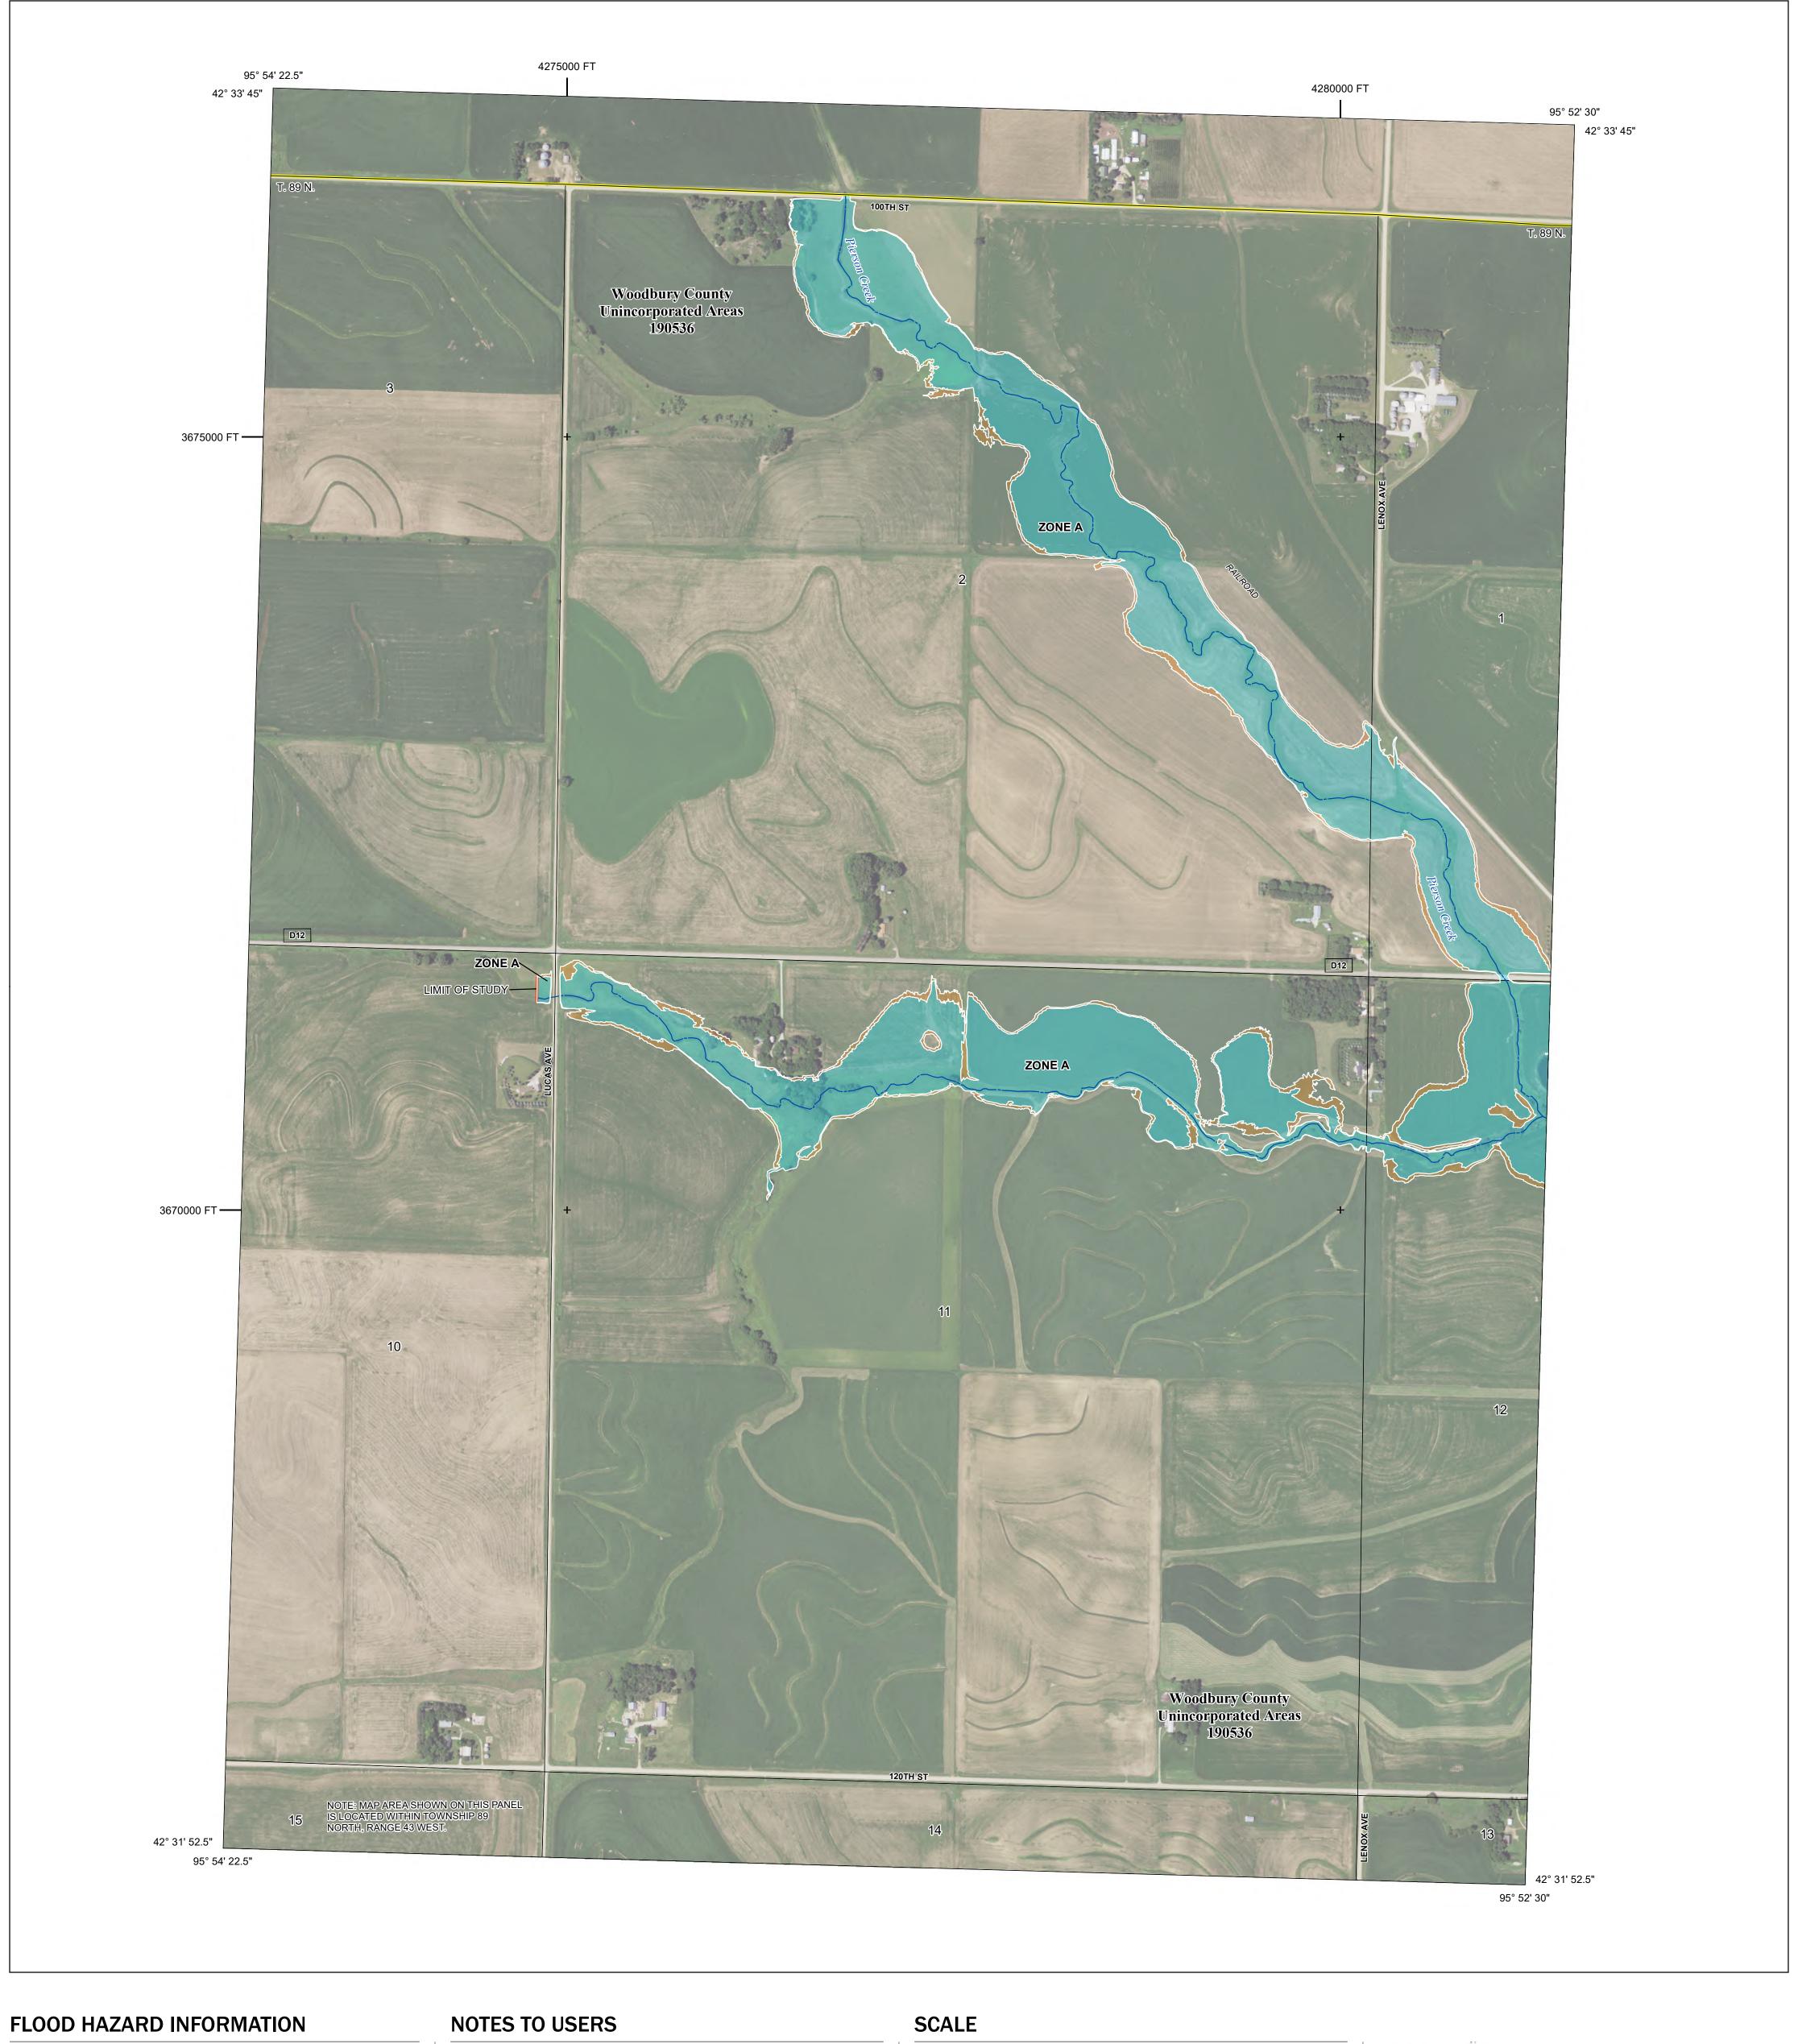

SEE FIS REPORT FOR DETAILED LEGEND AND INDEX MAP FOR FIRM PANEL LAYOUT THE INFORMATION DEPICTED ON THIS MAP AND SUPPORTING DOCUMENTATION ARE ALSO AVAILABLE IN DIGITAL FORMAT AT

E 18.2 Cross Sections with 1% Annual Chance
Water Surface Elevation