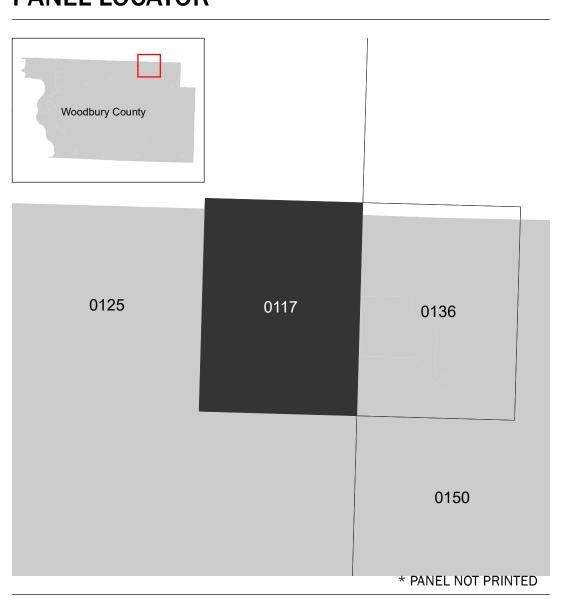

## PANEL LOCATOR

National Flood Insurance Program

NATIONAL FLOOD INSURANCE PROGRAM

WOODBURY COUNTY, IOWA

FLOOD INSURANCE RATE MAP

And Incorporated Areas

PANEL 117 of 675

Panel Contains: