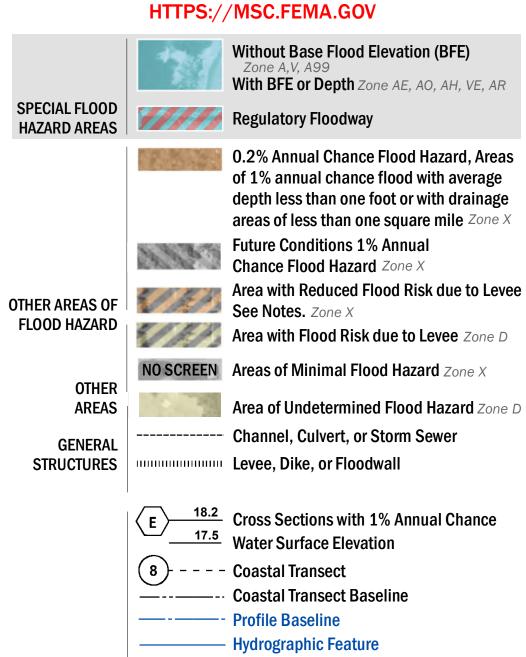

THE INFORMATION DEPICTED ON THIS MAP AND SUPPORTING DOCUMENTATION ARE ALSO AVAILABLE IN DIGITAL FORMAT AT

----- 513 ---- Base Flood Elevation Line (BFE)

**Jurisdiction Boundary** 

**Limit of Study** 

OTHER