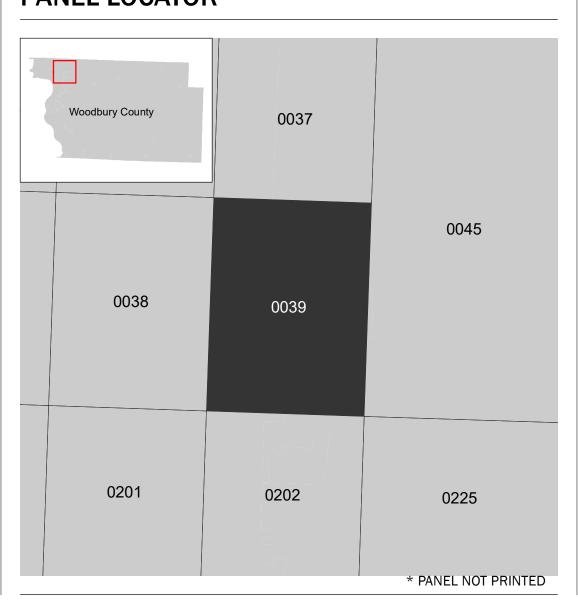

## PANEL LOCATOR

Flood Insurance Program ational 2 SZONE X

NATIONAL FLOOD INSURANCE PROGRAM

FLOOD INSURANCE RATE MAP **WOODBURY COUNTY, IOWA** 

PANEL 39 OF 675

WOODBURY COUNTY

190536

0039