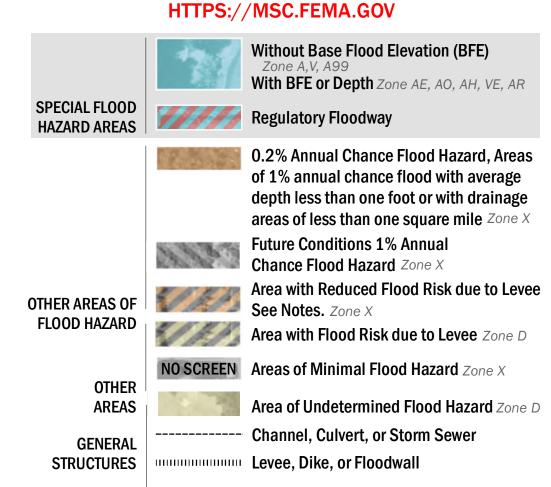

SEE FIS REPORT FOR DETAILED LEGEND AND INDEX MAP FOR FIRM PANEL LAYOUT THE INFORMATION DEPICTED ON THIS MAP AND SUPPORTING DOCUMENTATION ARE ALSO AVAILABLE IN DIGITAL FORMAT AT

18.2 Cross Sections with 1% Annual Chance 17.5 Water Surface Elevation **Coastal Transect** 

**Coastal Transect Baseline** — - Profile Baseline Hydrographic Feature ----- 513 ---- Base Flood Elevation Line (BFE) **Limit of Study Jurisdiction Boundary FEATURES** 

OTHER

For information and questions about this Flood Insurance Rate Map (FIRM), available products associated with this FIRM, including historic versions, the current map date for each FIRM panel, how to order products, or the National Flood Insurance Program (NFIP) in general, please call the FEMA Mapping and Insurance eXchange at 1-877-FEMA-MAP (1-877-336-2627) or visit the FEMA Flood Map Service Center website at https://msc.fema.gov. Available products may include previously issued Letters of Map Change, a Flood Insurance Study Report, and/or digital versions of this map. Many of these products can be ordered or obtained directly from the website.