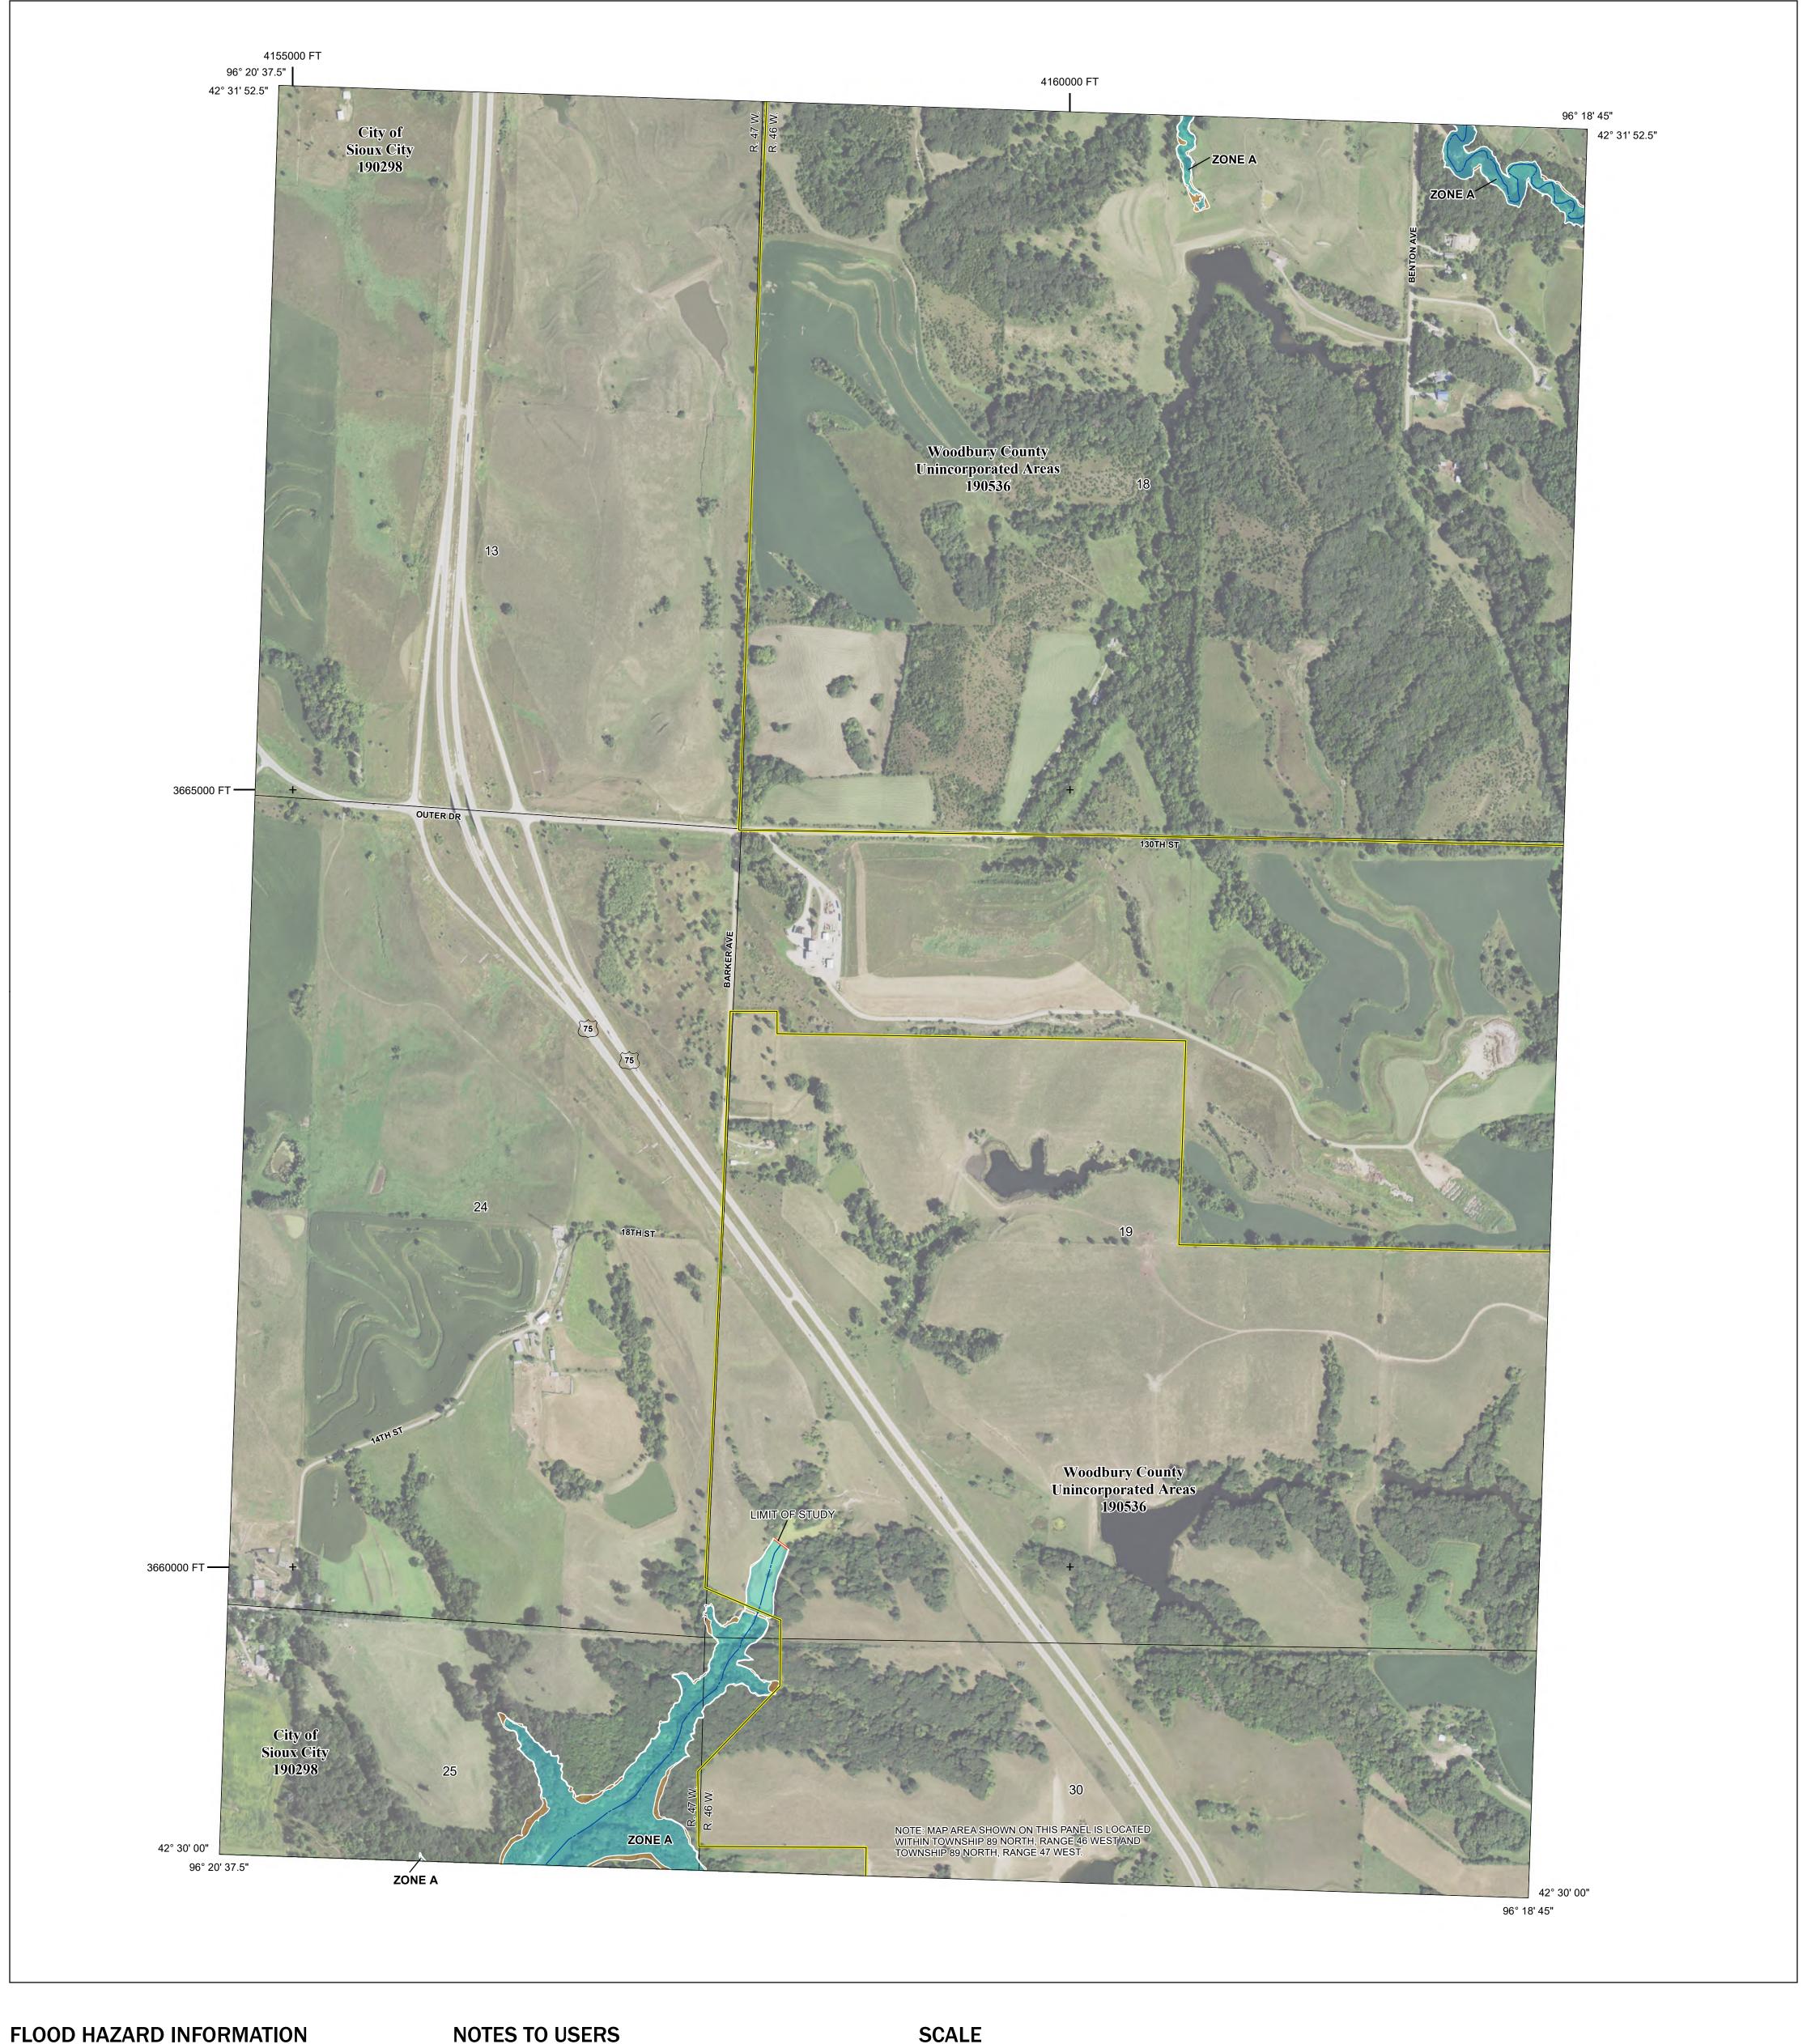

## PANEL LOCATOR

Flood Insurance Program ational 2 SZONE X

NATIONAL FLOOD INSURANCE PROGRAM

FLOOD INSURANCE RATE MAP **WOODBURY COUNTY, IOWA** 

PANEL 39 OF 675

WOODBURY COUNTY

190536

0039