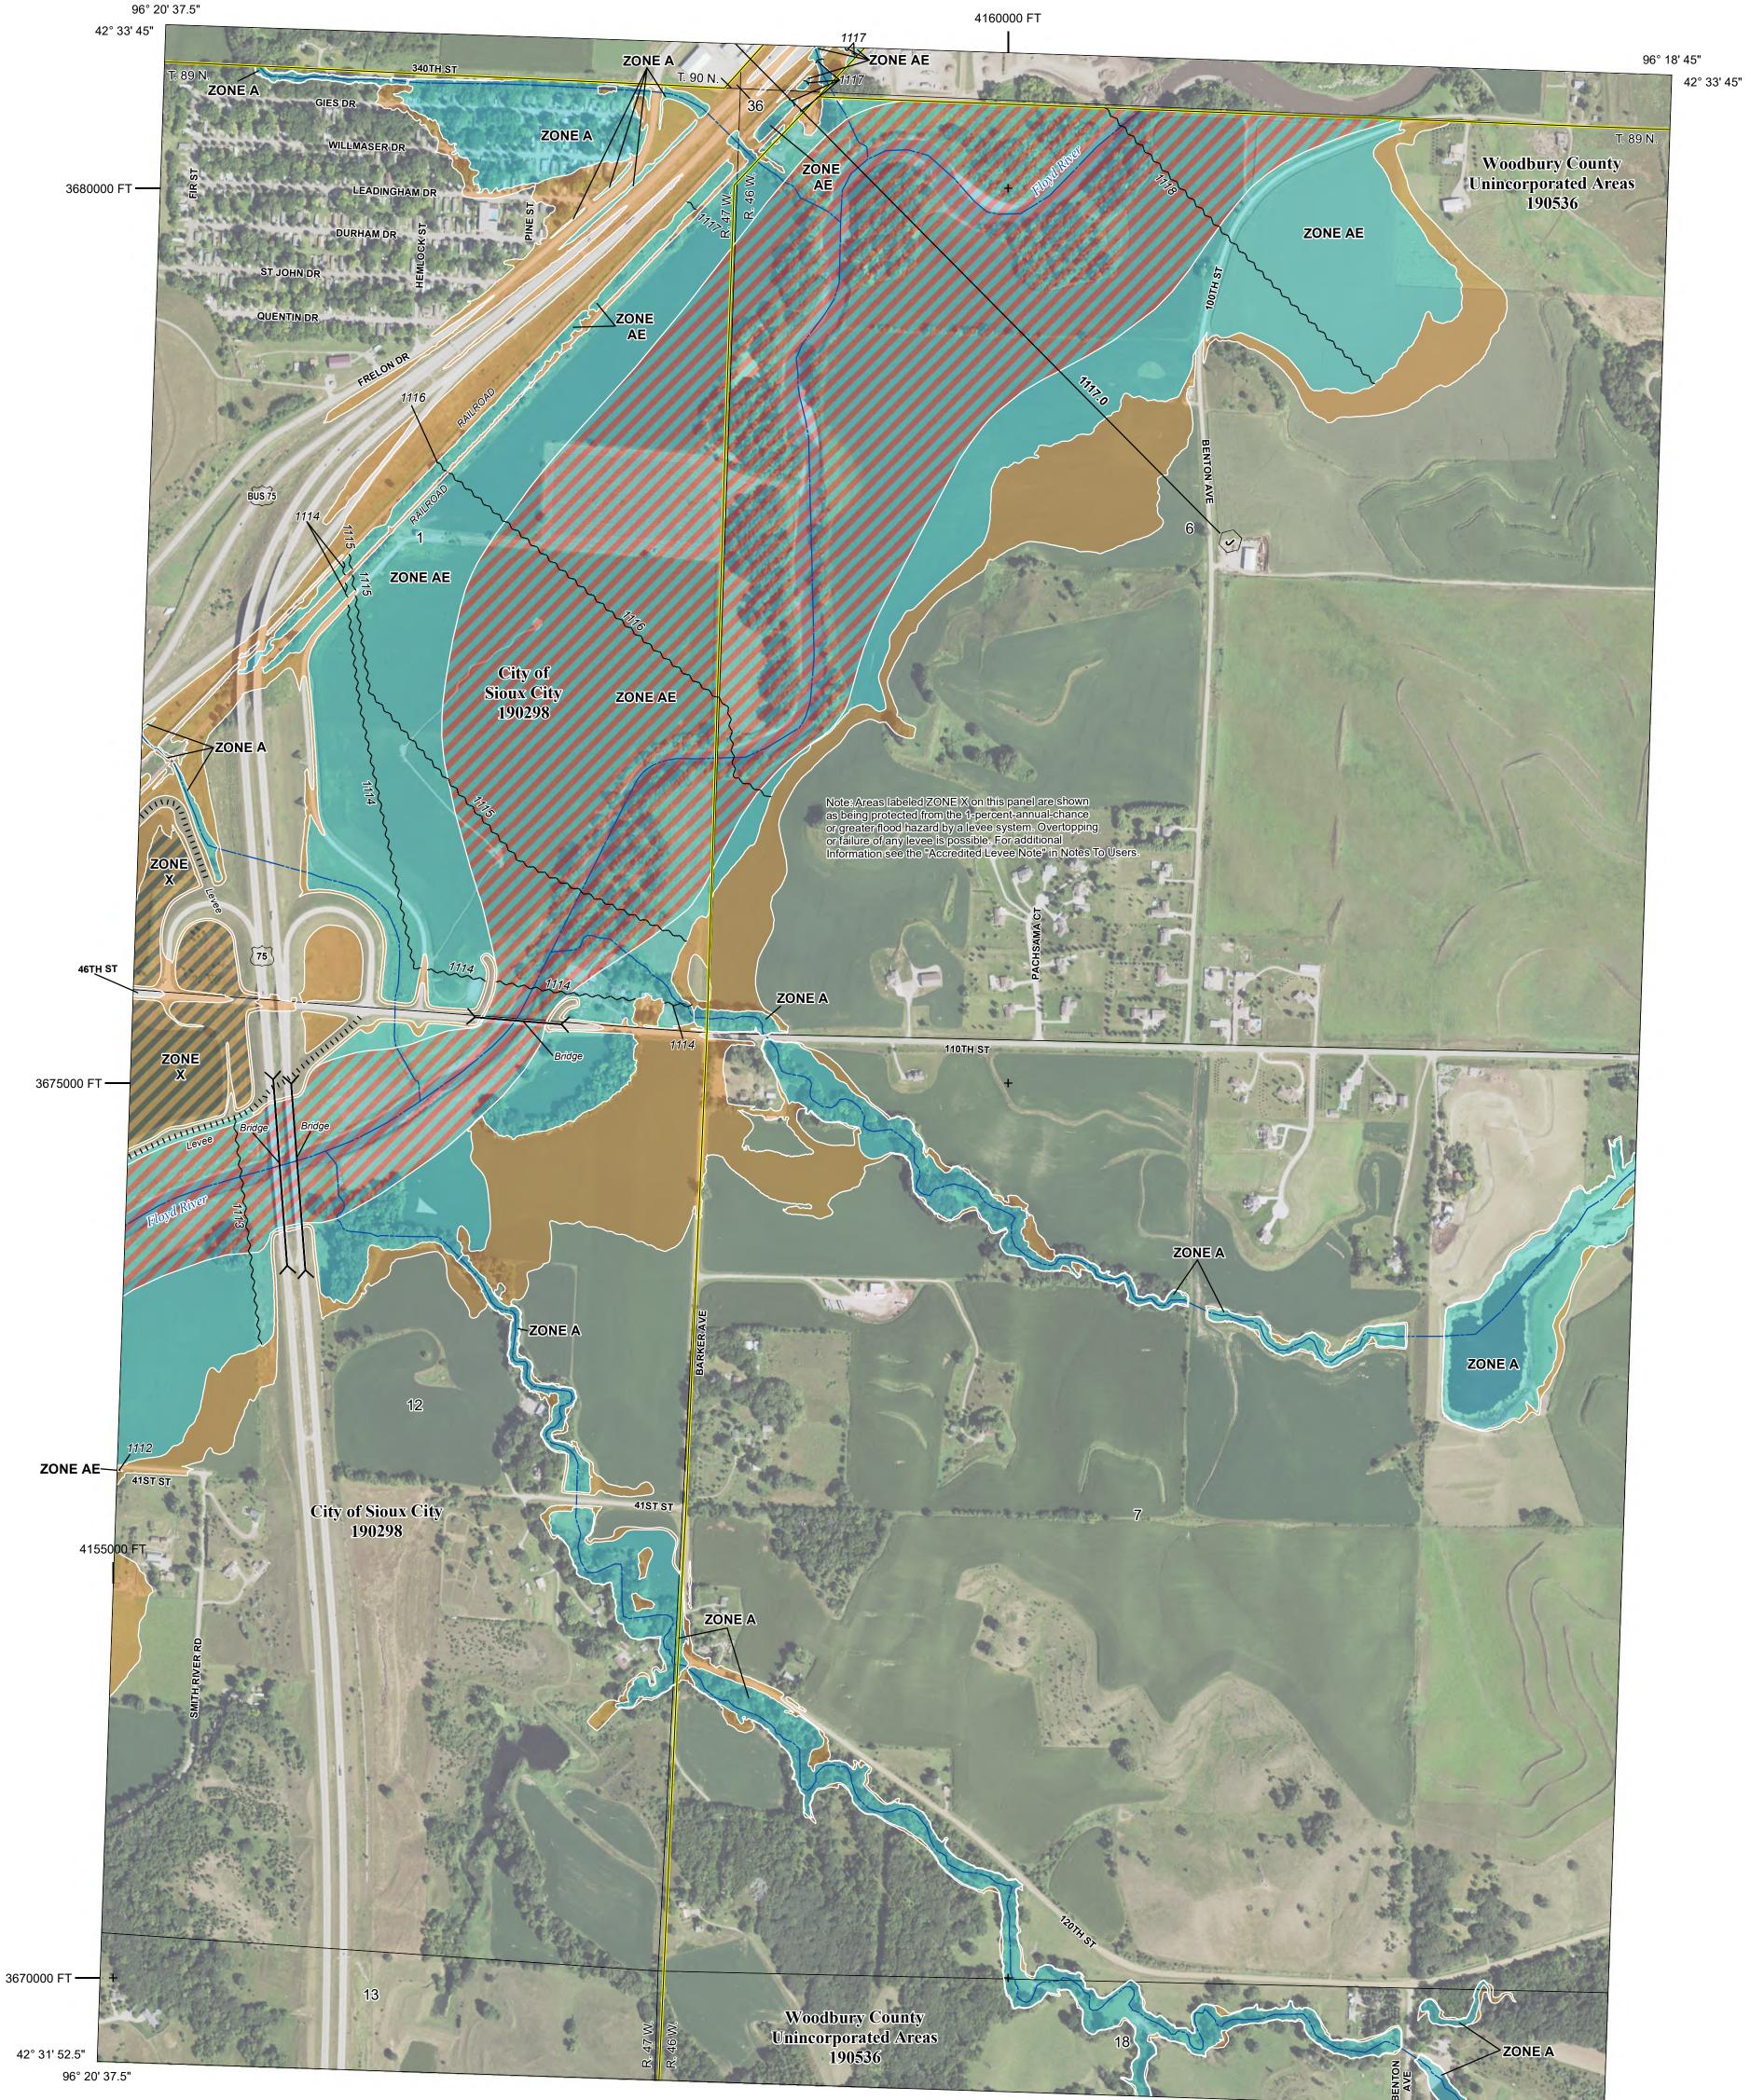

## NOTES TO USERS

For information and questions about this Flood Insurance Rate Map (FIRM), available products associated

with this FIRM, including historic versions, the current map date for each FIRM panel, how to order

products, or the National Flood Insurance Program (NFIP) in general, please call the FEMA Mapping and Insurance eXchange at 1-877-FEMA-MAP (1-877-336-2627) or visit the FEMA Flood

Map Service Center website at https://msc.fema.gov. Available products may include previously

issued Letters of Map Change, a Flood Insurance Study Report, and/or digital versions of this map.

Many of these products can be ordered or obtained directly from the website.

SEE FIS REPORT FOR DETAILED LEGEND AND INDEX MAP FOR FIRM PANEL LAYOUT THE INFORMATION DEPICTED ON THIS MAP AND SUPPORT