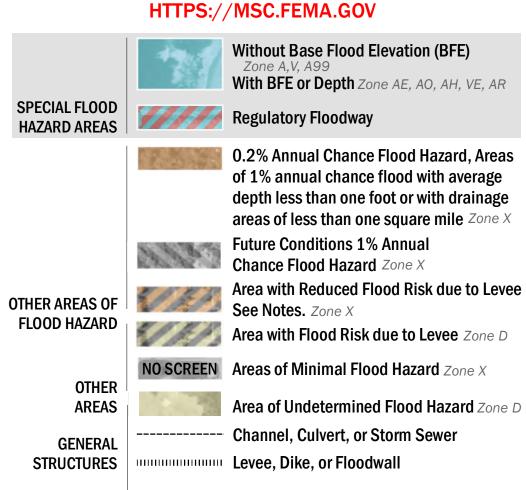

## 18.2 Cross Sections with 1% Annual Chance 17.5 Water Surface Elevation **Coastal Transect Coastal Transect Baseline** — - Profile Baseline - Hydrographic Feature

----- 513 ---- Base Flood Elevation Line (BFE)

**Jurisdiction Boundary** 

**Limit of Study** 

OTHER

**FEATURES** 

For information and questions about this Flood Insurance Rate Map (FIRM), available products associated with this FIRM, including historic versions, the current map date for each FIRM panel, how to order products, or the National Flood Insurance Program (NFIP) in general, please call the FEMA Mapping and Insurance eXchange at 1-877-FEMA-MAP (1-877-336-2627) or visit the FEMA Flood Map Service Center website at https://msc.fema.gov. Available products may include previously issued Letters of Map Change, a Flood Insurance Study Report, and/or digital versions of this map. Many of these products can be ordered or obtained directly from the website.