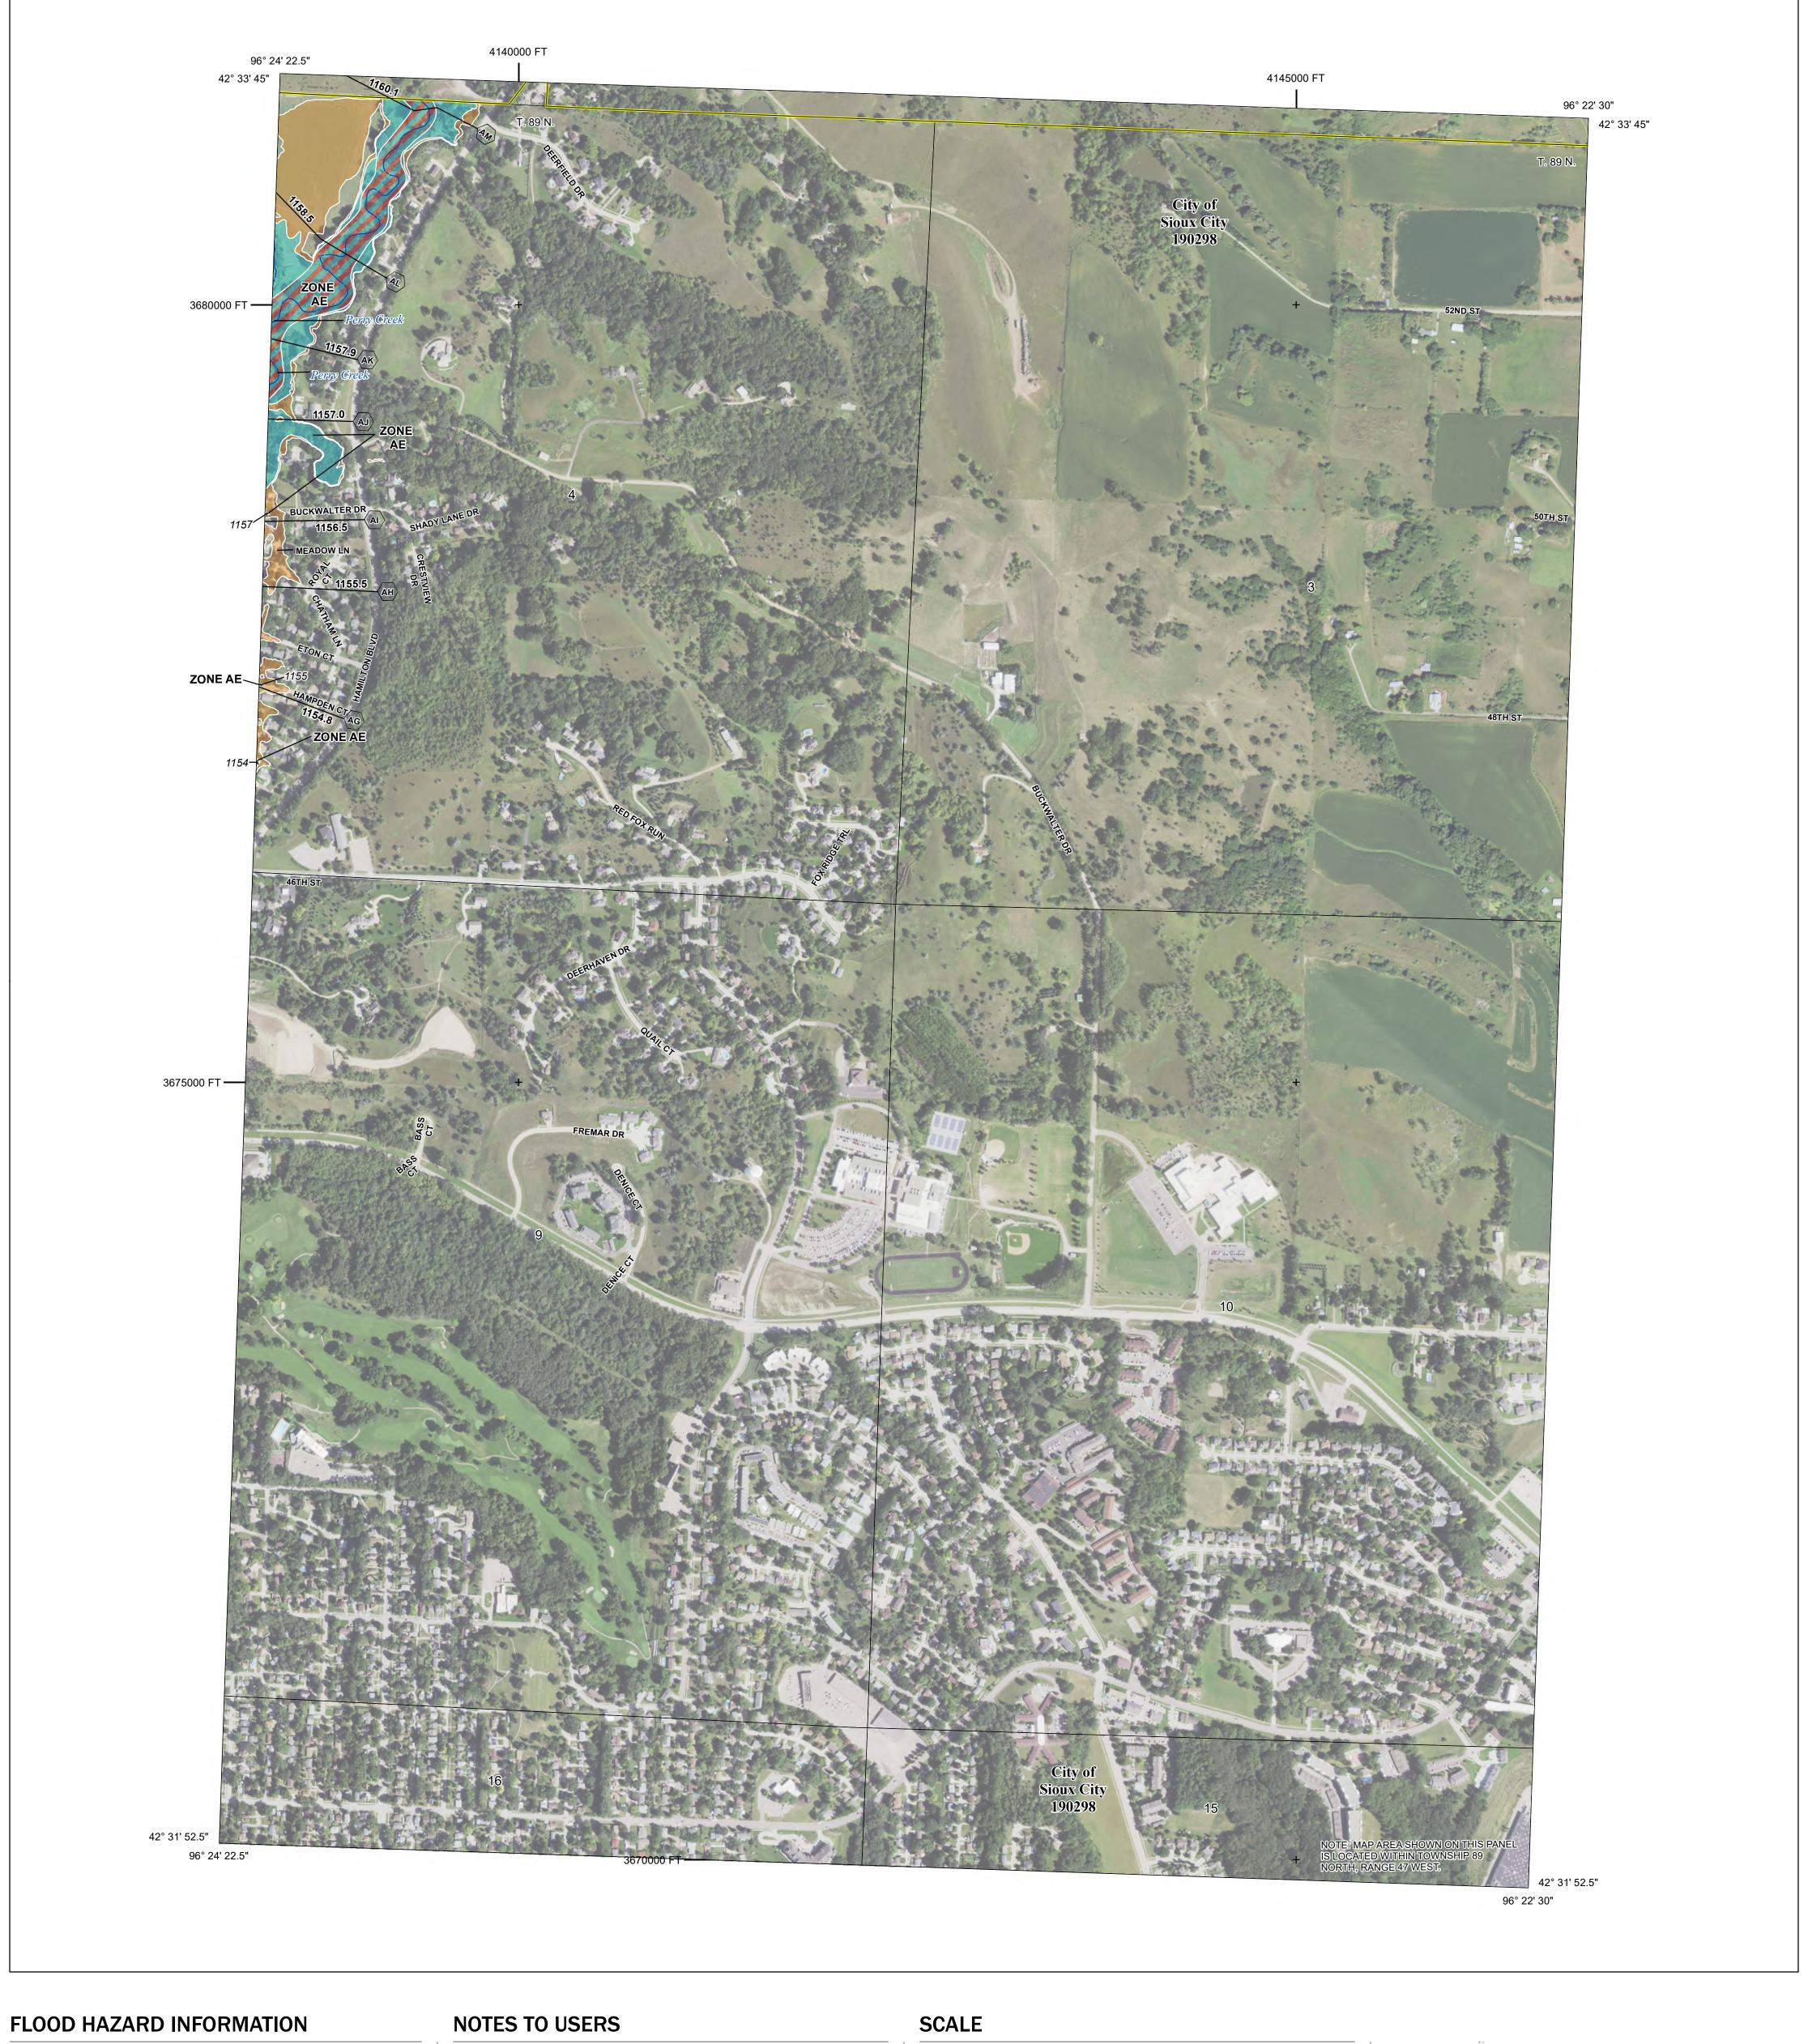

## **PANEL LOCATOR**

National Flood Insurance Program NATIONAL FLOOD INSURANCE PROGRAM FLOOD INSURANCE RATE MAP **WOODBURY COUNTY, IOWA** PANEL 17 OF 675

Panel Contains: COMMUNITY

S ZONE X

NUMBER PANEL SUFFIX SIOUX CITY, CITY OF 190298 0017

> **REVISED PRELIMINARY** 7/8/2022

> > **VERSION NUMBER** 2.6.1.1 **MAP NUMBER** 19193C0017E **MAP REVISED**