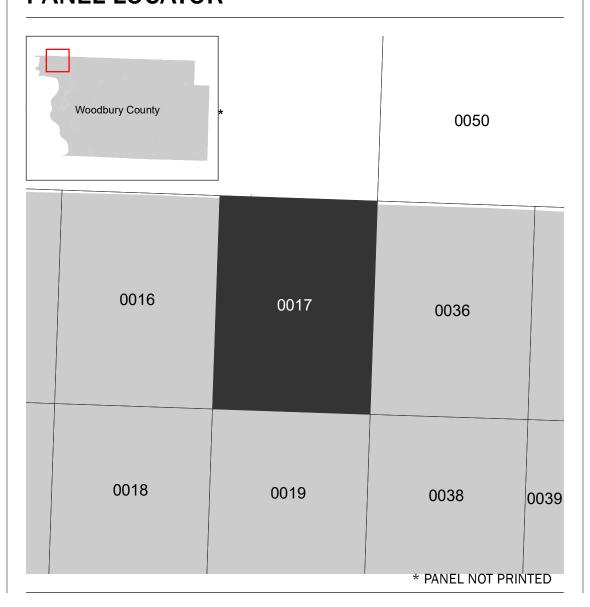

## **PANEL LOCATOR**

National Flood Insurance Program NATIONAL FLOOD INSURANCE PROGRAM FLOOD INSURANCE RATE MAP **WOODBURY COUNTY, IOWA** PANEL 17 OF 675

Panel Contains: COMMUNITY

S ZONE X

NUMBER PANEL SUFFIX SIOUX CITY, CITY OF 190298 0017