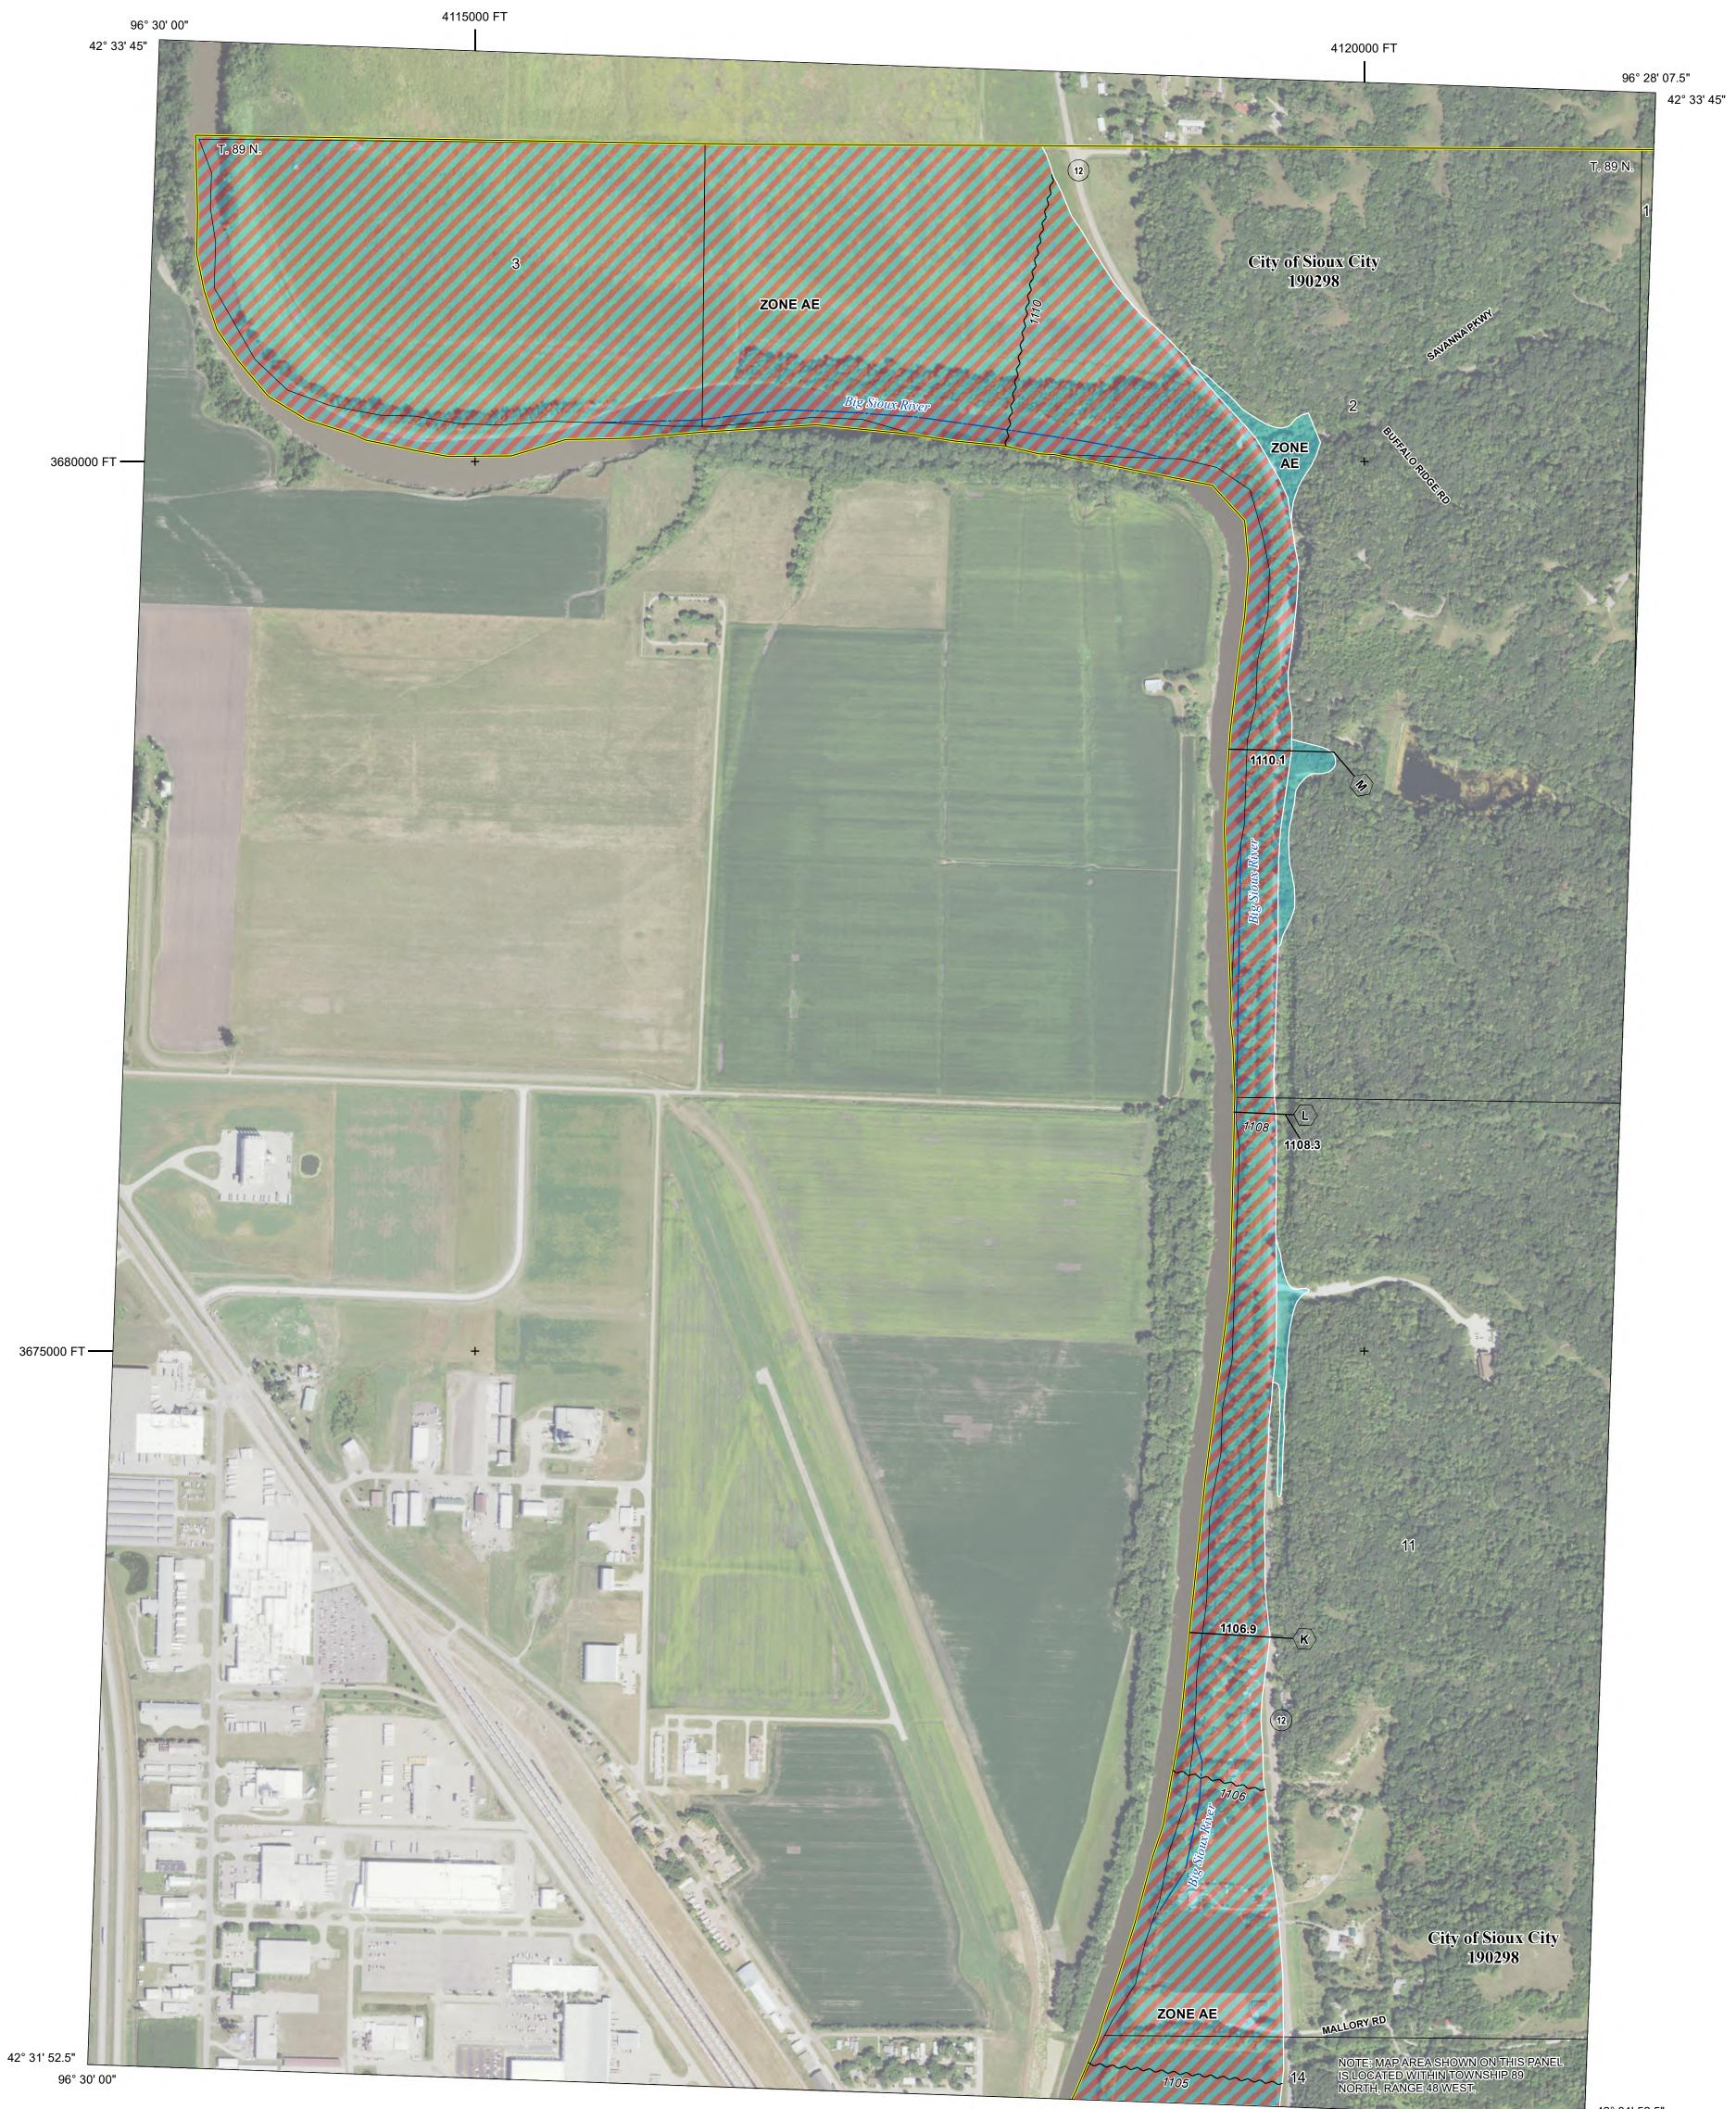

## SEE FIS REPORT FOR DETAILED LEGEND AND INDEX MAP FOR FIRM PANEL LAYOUT THE INFORMATION DEPICTED ON THIS MAP AND SUPPORTING **DOCUMENTATION ARE ALSO AVAILABLE IN DIGITAL FORMAT AT** HTTPS://MSC.FEMA.GOV

Base map information shown on this FIRM was provided in digital format by the United States Geological Survey (USGS). This information was derived from digital orthophotography at a 2-foot resolution from photography dated