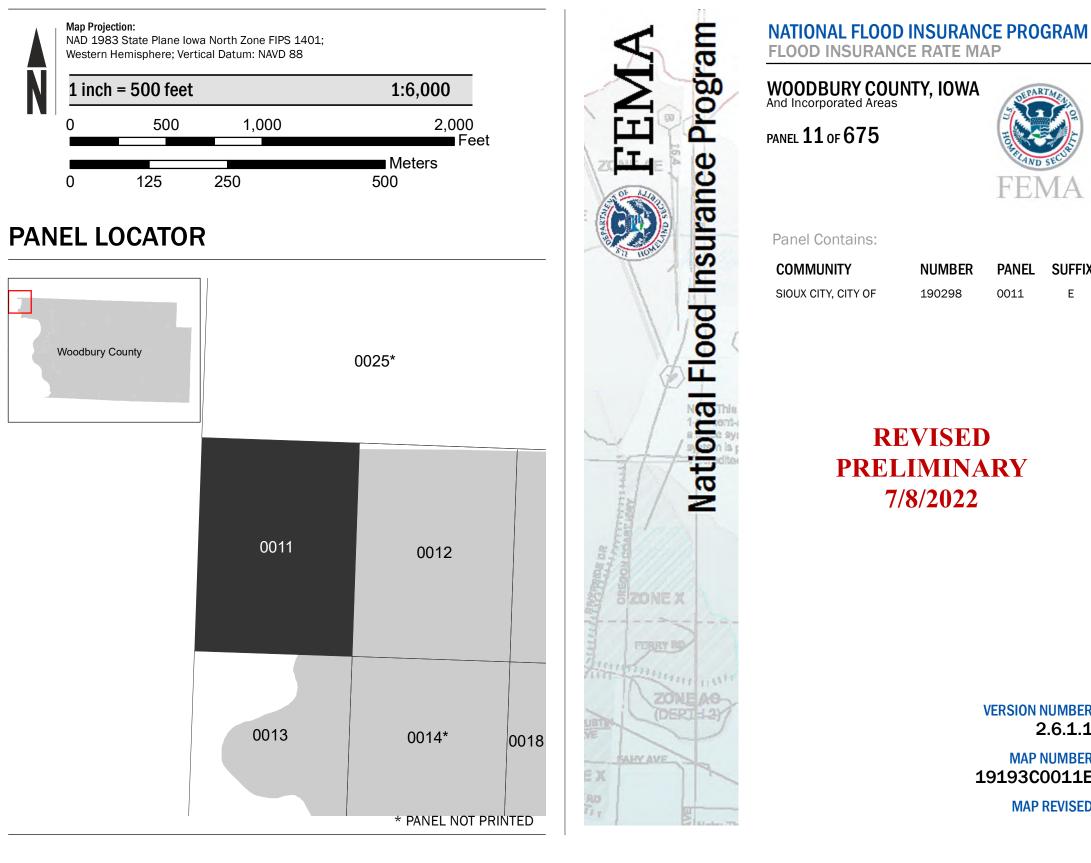

And Incorporated Areas

## SCALE

7

fema Panel Contains: COMMUNITY NUMBER PANEL SUFFIX SIOUX CITY, CITY OF 190298 0011 REVISED **PRELIMINARY** 7/8/2022

> **VERSION NUMBER** 2.6.1.1

Е

MAP NUMBER 19193C0011E

MAP REVISED