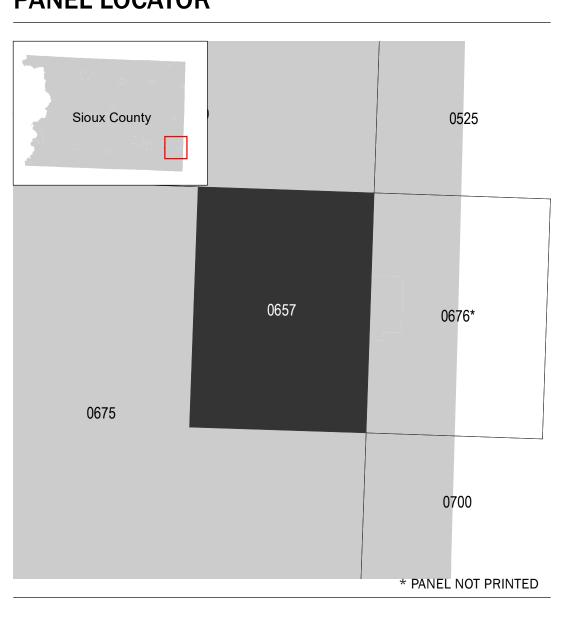

## **PANEL LOCATOR**

National Flood Insurance Program NATIONAL FLOOD INSURANCE PROGRAM FEMA FLOOD INSURANCE RATE MAP SIOUX COUNTY, IOWA and Incorporated Areas PANEL 657 OF 700

S ZONE X

Panel Contains: NUMBER

COMMUNITY PANEL SUFFIX GRANVILLE, CITY OF 190737 0657 SIOUX COUNTY 190906 0657

> **PRELIMINARY** 5/29/2020

> > **VERSION NUMBER** 2.4.3.0 **MAP NUMBER** 19167C0657D **EFFECTIVE DATE**