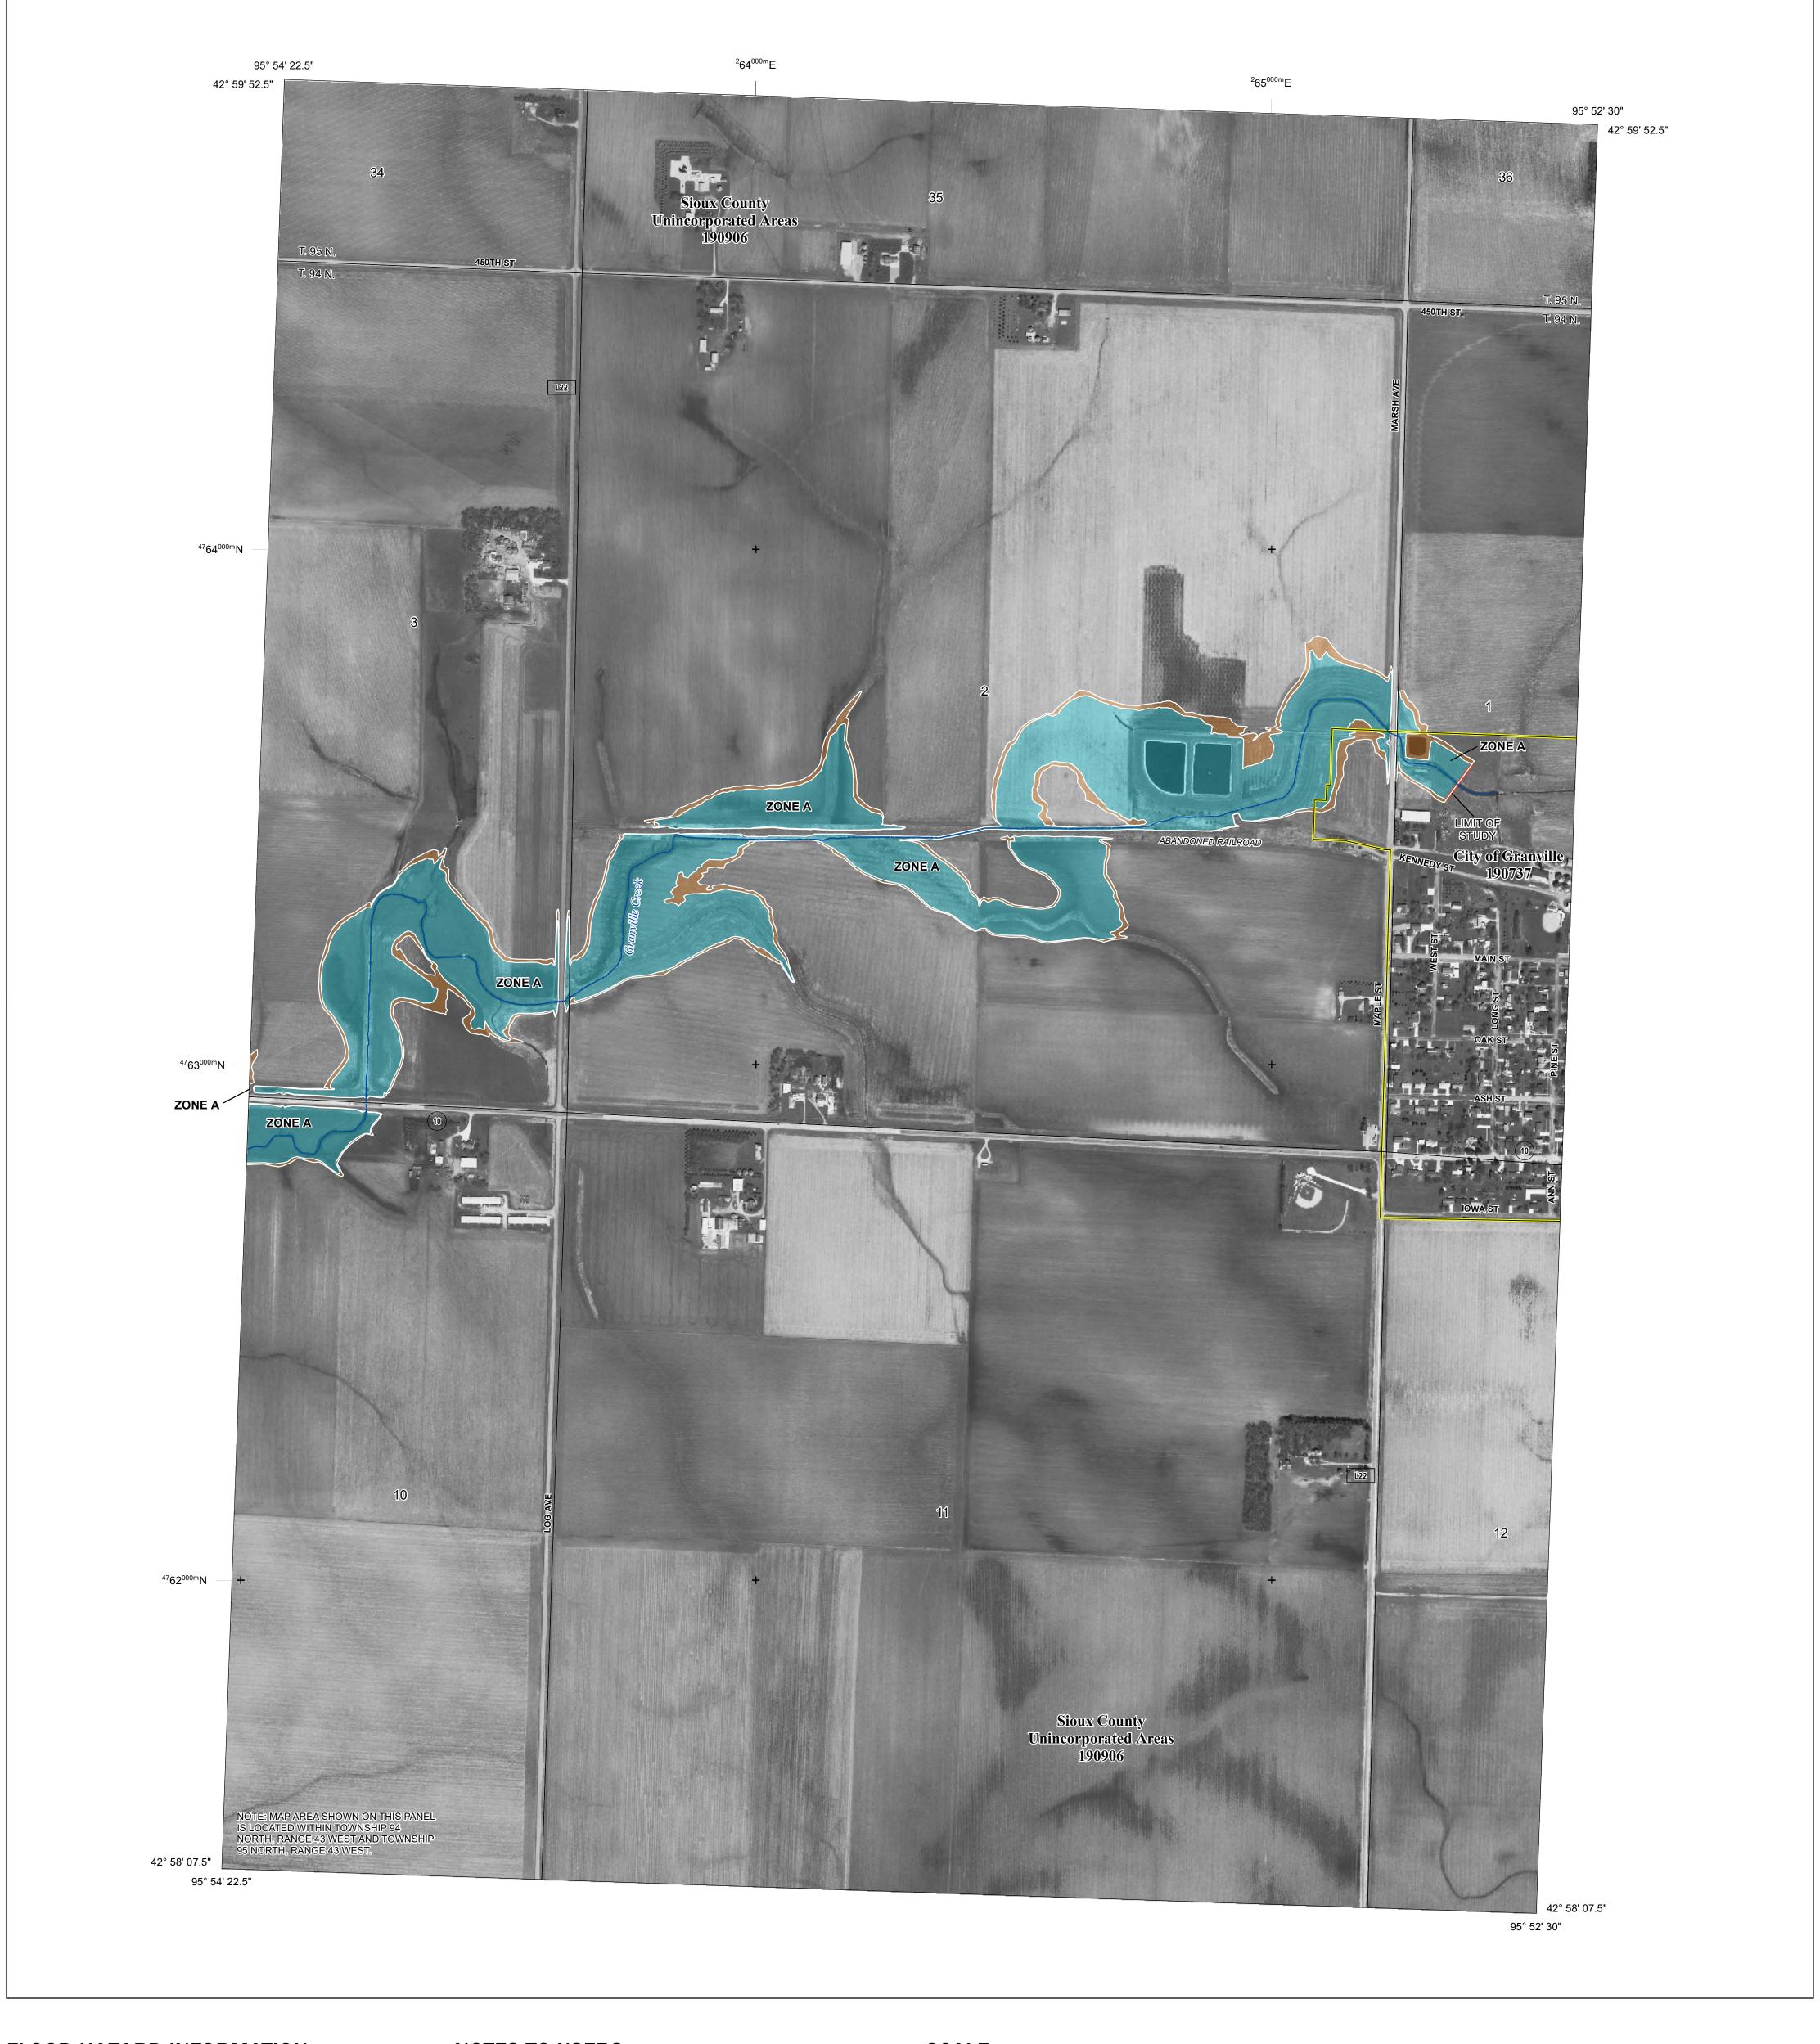

## FLOOD HAZARD INFORMATION

SEE FIS REPORT FOR ZONE DESCRIPTIONS AND INDEX MAP THE INFORMATION DEPICTED ON THIS MAP AND SUPPORTING **DOCUMENTATION ARE ALSO AVAILABLE IN DIGITAL FORMAT AT** 

—--- Coastal Transect Baseline

—- Profile Baseline

- Hydrographic Feature

**Jurisdiction Boundary** 

**Base Flood Elevation Line (BFE)** 

Limit of Study

OTHER

**FEATURES** 