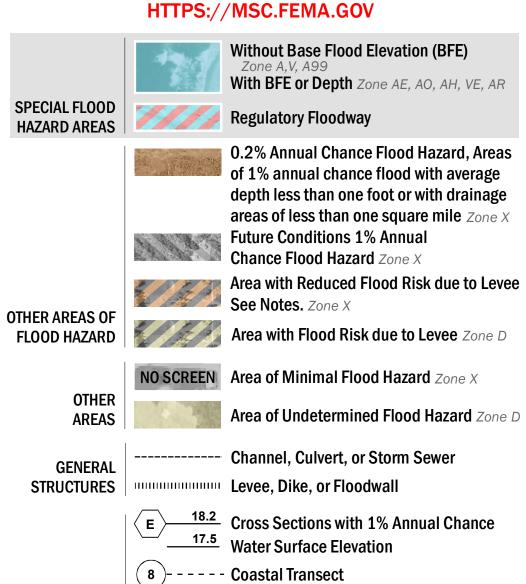

## FLOOD HAZARD INFORMATION

SEE FIS REPORT FOR ZONE DESCRIPTIONS AND INDEX MAP THE INFORMATION DEPICTED ON THIS MAP AND SUPPORTING **DOCUMENTATION ARE ALSO AVAILABLE IN DIGITAL FORMAT AT** 

—--- Coastal Transect Baseline

—- Profile Baseline

- Hydrographic Feature

**Jurisdiction Boundary** 

**Base Flood Elevation Line (BFE)** 

Limit of Study

OTHER

**FEATURES** 