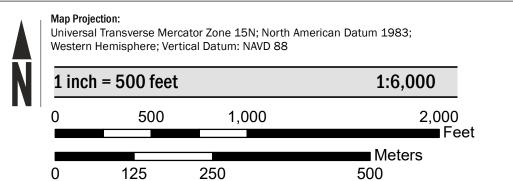

the website. Users may determine the current map date for each FIRM panel by visiting the FEMA Map Service Center website or by calling the FEMA Map Information eXchange.

Communities annexing land on adjacent FIRM panels must obtain a current copy of the adjacent panel as well as the current FIRM Index. These may be ordered directly from the Map Service Center at the number listed above.

For community and countywide map dates refer to the Flood Insurance Study report for this jurisdiction.

To determine if flood insurance is available in the community, contact your Insurance agent or call the National

Base map infomation shown on this FIRM was provided in digital format by the Iowa Department of Natural Resources and Iowa Department of Transportation, dated 2014 or earlier.

## SCALE







# National Flood Insurance Program NATIONAL FLOOD INSURANCE PROGRAM **FEMA** FLOOD INSURANCE RATE MAP SIOUX COUNTY, IOWA and Incorporated Areas PANEL 651 OF 700 Panel Contains: COMMUNITY ALTON, CITY OF SIOUX COUNTY PRELIMINARY 5/29/2020 SZONE X 4444

**VERSION NUMBER** 2.4.3.0

FEMA

PANEL SUFFIX

D

D

0651

0651

NUMBER

190508

190906

**MAP NUMBER** 19167C0651D

**EFFECTIVE DATE**