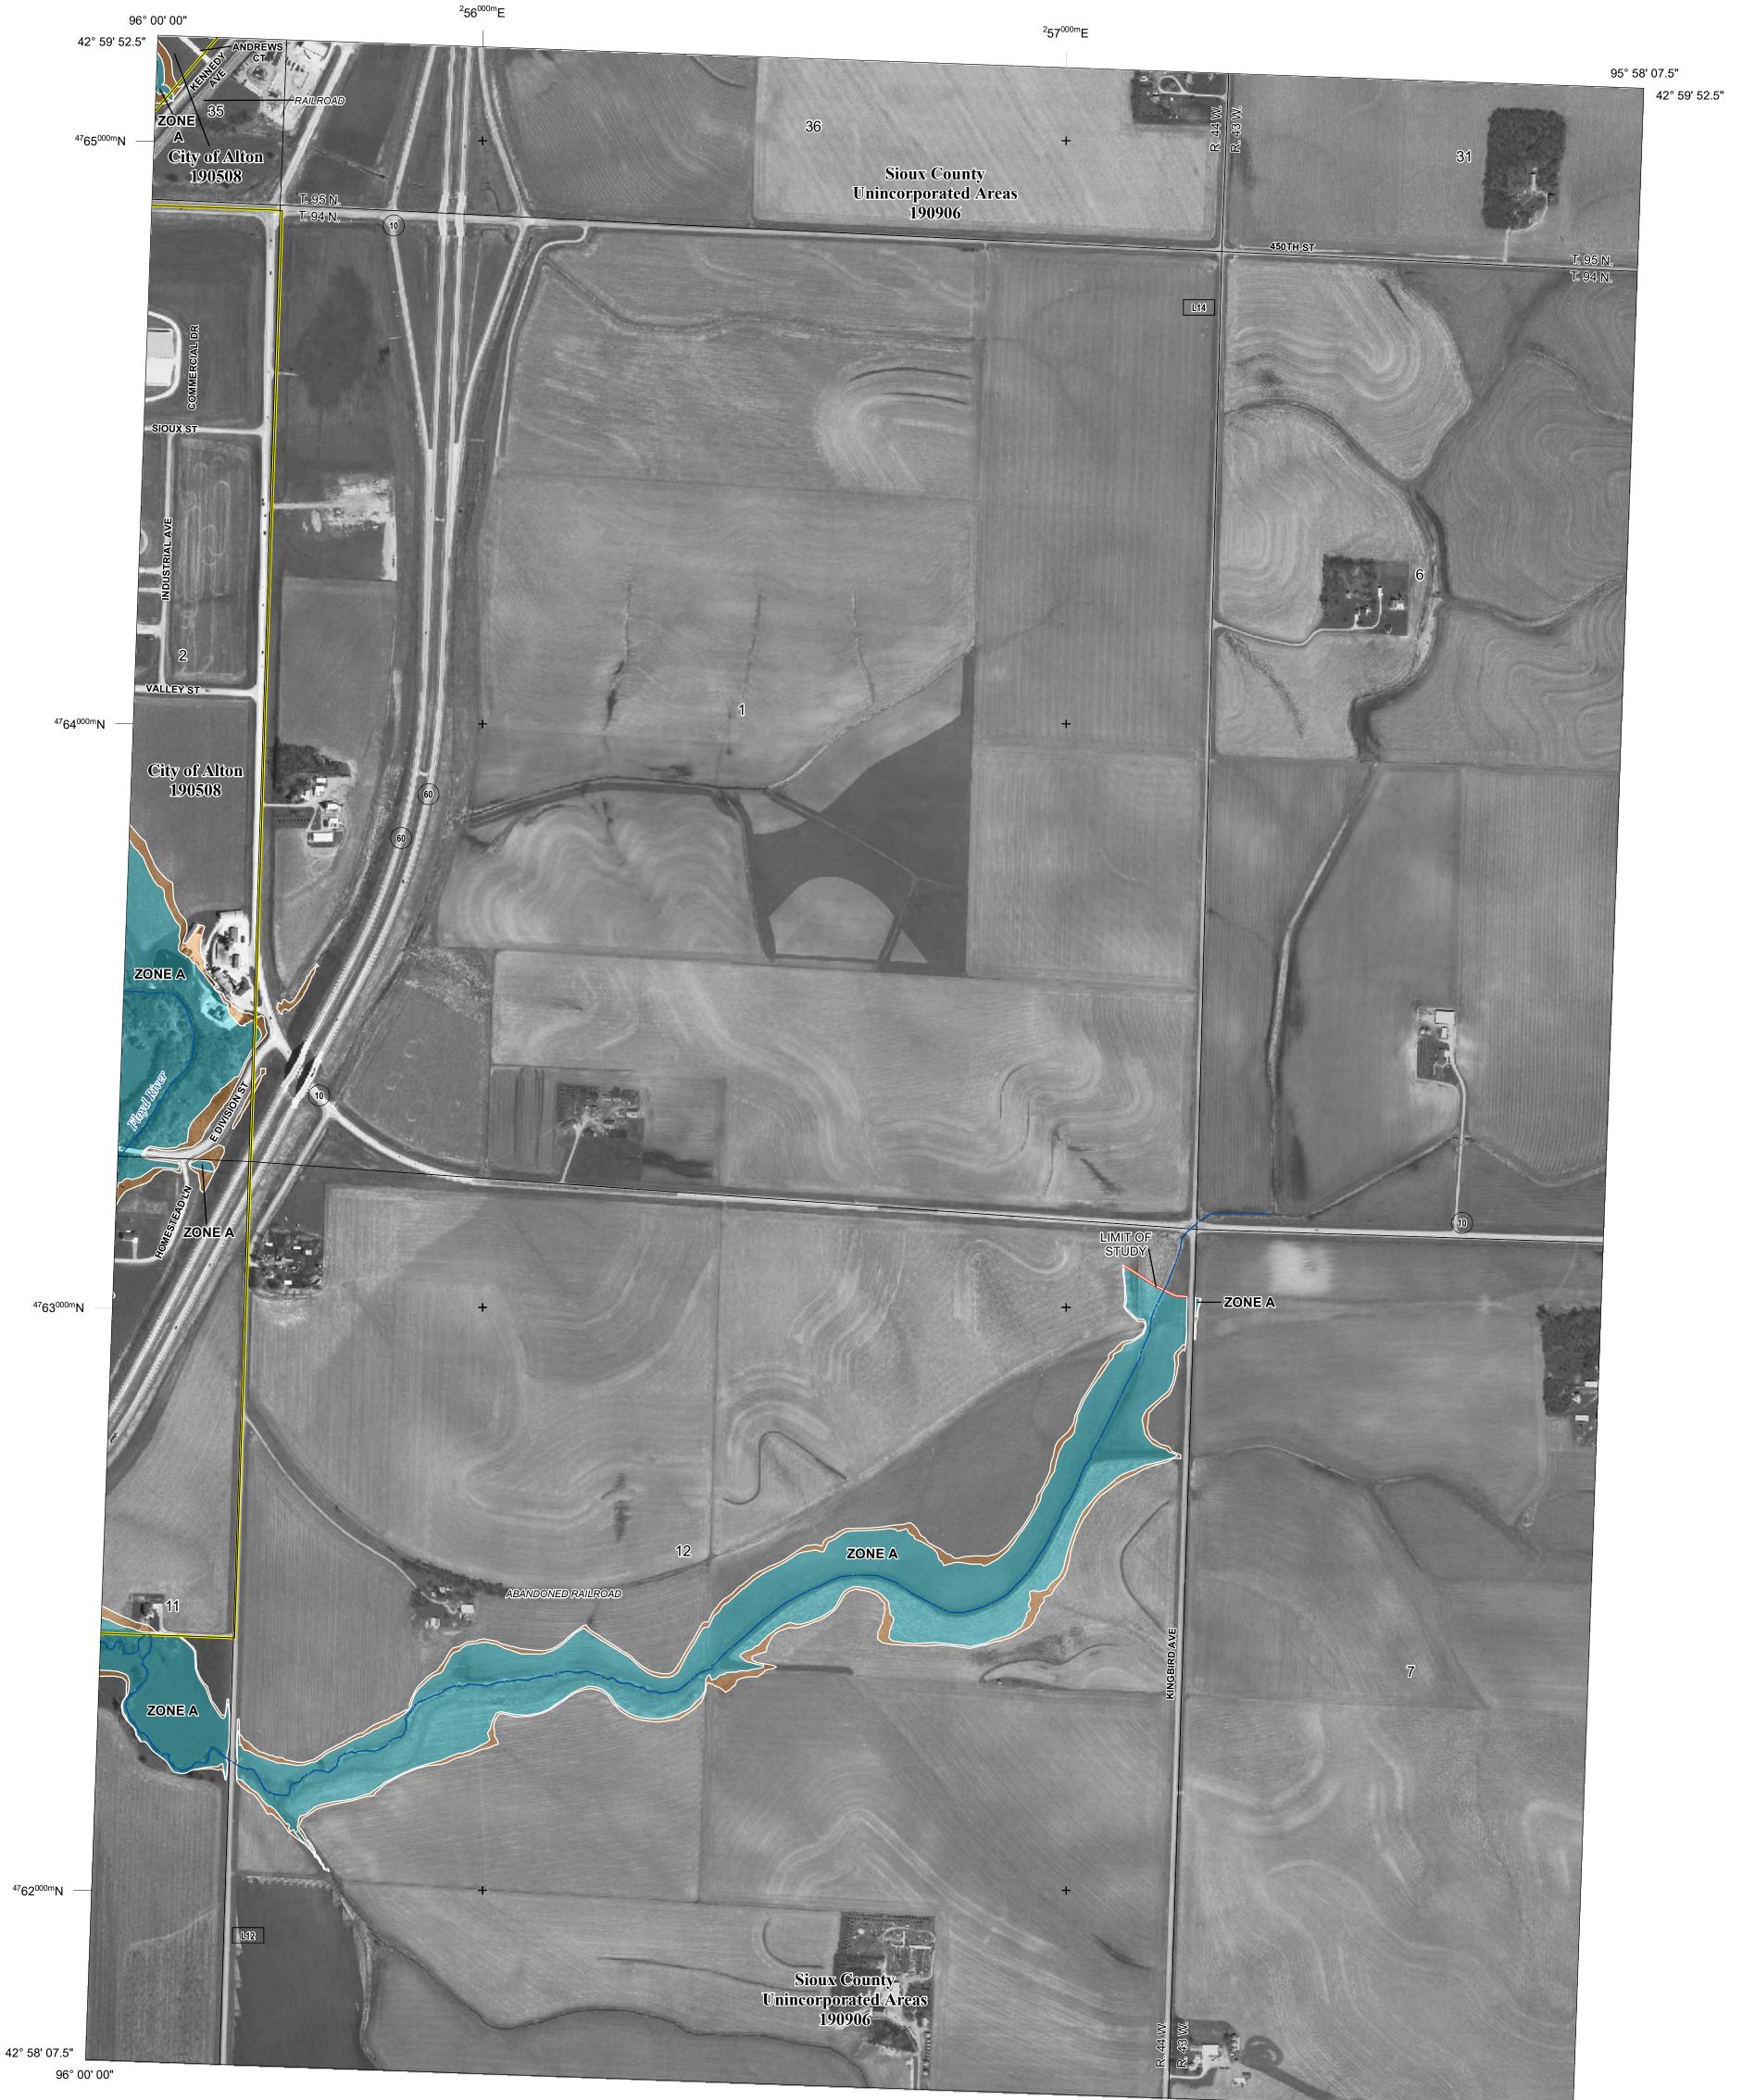

### **FLOOD HAZARD INFORMATION**

#### SEE FIS REPORT FOR ZONE DESCRIPTIONS AND INDEX MAP THE INFORMATION DEPICTED ON THIS MAP AND SUPPORTING DOCUMENTATION ARE ALSO AVAILABLE IN DIGITAL FORMAT AT HTTPS://MSC.FEMA.GOV

Base map infomation shown on this FIRM was provided in digital format by the Iowa Department of Natural Resources and Iowa Department of Transportation, dated 2014 or earlier.

# National Flood Insurance Program NATIONAL FLOOD INSURANCE PROGRAM **FEMA** FLOOD INSURANCE RATE MAP SIOUX COUNTY, IOWA and Incorporated Areas PANEL 651 OF 700 Panel Contains: COMMUNITY ALTON, CITY OF SIOUX COUNTY PRELIMINARY 5/29/2020 SZONE X 4444