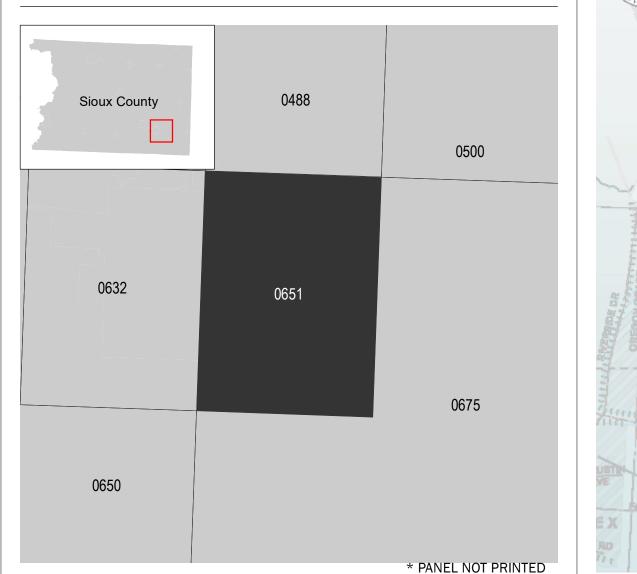

# National Flood Insurance Program NATIONAL FLOOD INSURANCE PROGRAM **FEMA** FLOOD INSURANCE RATE MAP SIOUX COUNTY, IOWA and Incorporated Areas PANEL 651 OF 700 Panel Contains: COMMUNITY ALTON, CITY OF SIOUX COUNTY PRELIMINARY 5/29/2020 SZONE X 4444

**VERSION NUMBER** 2.4.3.0

FEMA

PANEL SUFFIX

D

D

0651

0651

NUMBER

190508

190906

**MAP NUMBER** 19167C0651D

**EFFECTIVE DATE**