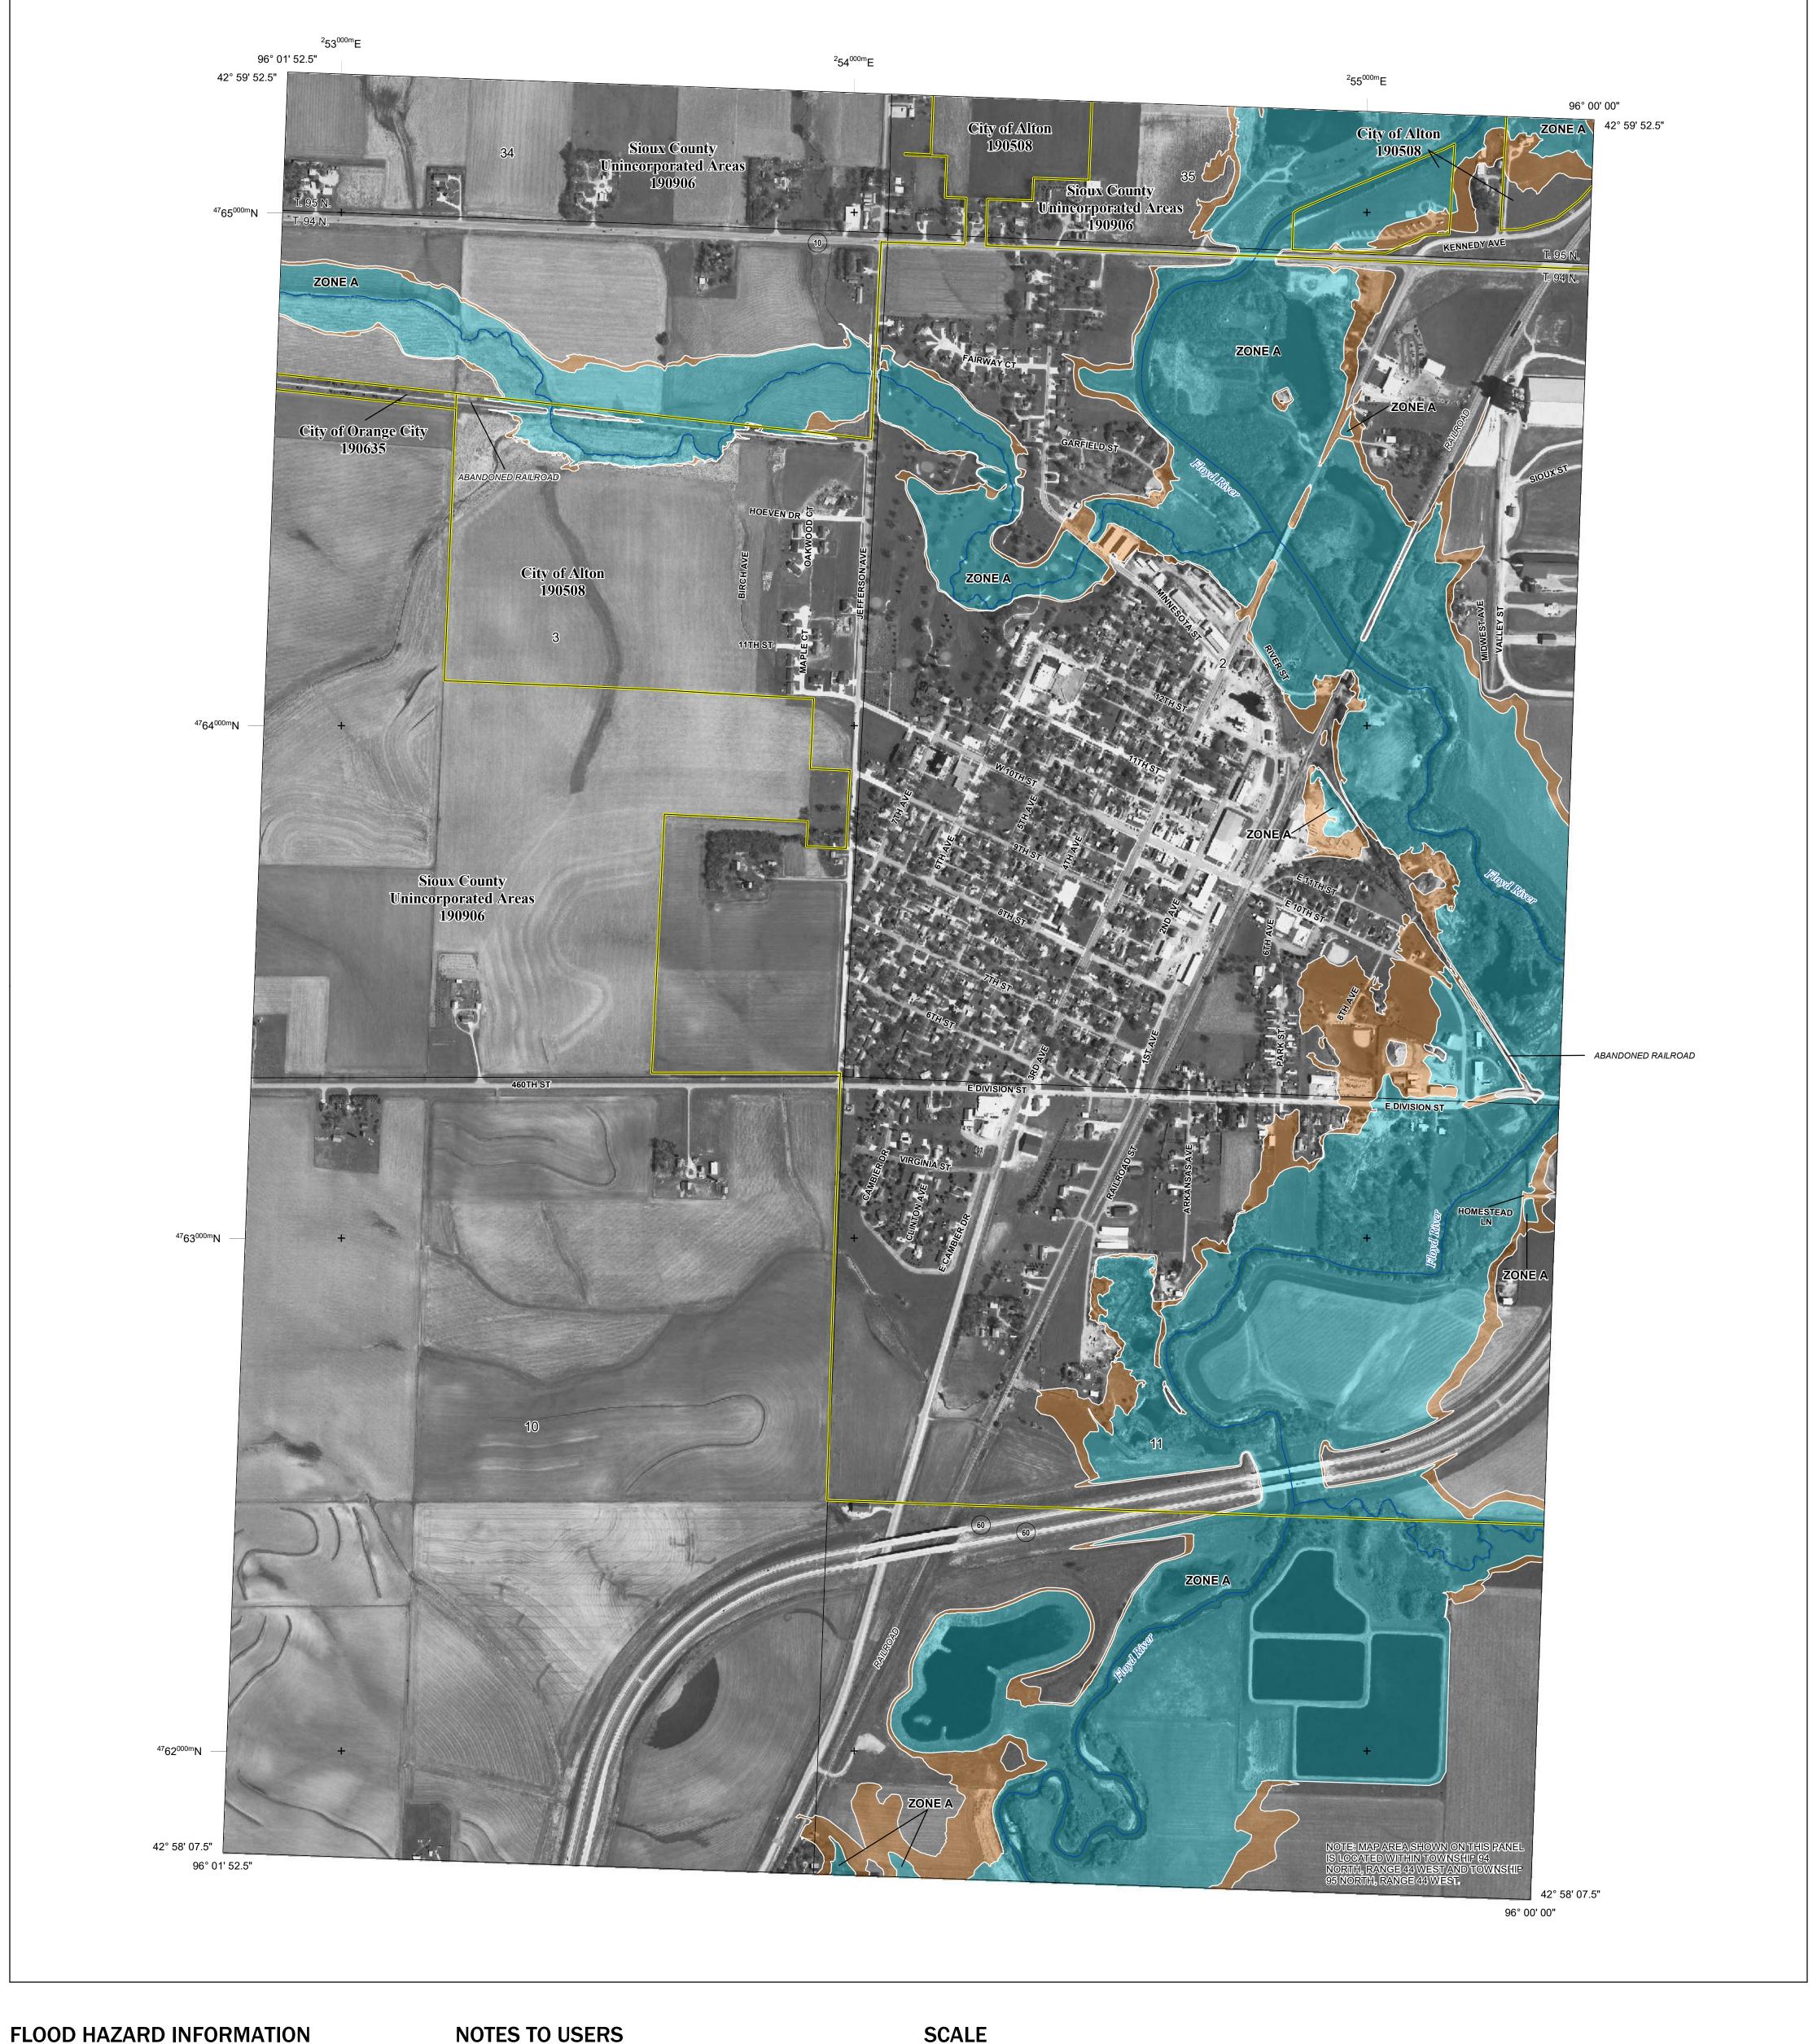

## FEMA National Flood Insurance Program SIOUX COUNTY, IOWA PANEL **632** OF **700** SIOUX COUNTY 190906

SZONEX

NATIONAL FLOOD INSURANCE PROGRAM FLOOD INSURANCE RATE MAP

| anel Contains:      |        |       |        |
|---------------------|--------|-------|--------|
| OMMUNITY            | NUMBER | PANEL | SUFFIX |
| LTON, CITY OF       | 190508 | 0632  | D      |
| RANGE CITY, CITY OF | 190635 | 0632  | D      |
| IOUX COUNTY         | 190906 | 0632  | D      |