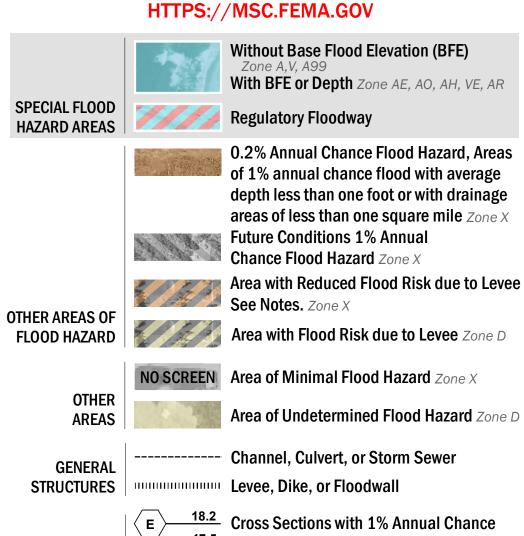

SEE FIS REPORT FOR ZONE DESCRIPTIONS AND INDEX MAP THE INFORMATION DEPICTED ON THIS MAP AND SUPPORTING **DOCUMENTATION ARE ALSO AVAILABLE IN DIGITAL FORMAT AT** 

17.5 Water Surface Elevation

— -- Coastal Transect Baseline

—- Profile Baseline

- Hydrographic Feature

**Jurisdiction Boundary** 

**Base Flood Elevation Line (BFE)** 

Limit of Study

8 ---- Coastal Transect

OTHER

**FEATURES** 