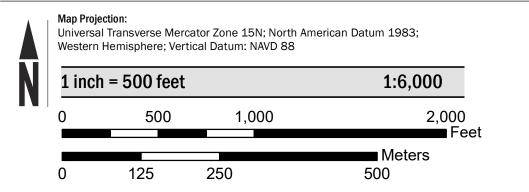

the website. Users may determine the current map date for each FIRM panel by visiting the FEMA Map Service Center website or by calling the FEMA Map Information eXchange.

Communities annexing land on adjacent FIRM panels must obtain a current copy of the adjacent panel as well as the current FIRM Index. These may be ordered directly from the Map Service Center at the number listed above.

For community and countywide map dates refer to the Flood Insurance Study report for this jurisdiction.

To determine if flood insurance is available in the community, contact your Insurance agent or call the National

Base map infomation shown on this FIRM was provided in digital format by the lowa Department of Natural Resources and Iowa Department of Transportation, dated 2014 or earlier.

## SCALE



## PANEL LOCATOR





| COMMUNITY        | NUMBER | PANEL | SUFFIX |
|------------------|--------|-------|--------|
| MAURICE, CITY OF | 190512 | 0606  | D      |
| SIOUX COUNTY     | 190906 | 0606  | D      |

PRELIMINARY 5/29/2020

> **VERSION NUMBER** 2.4.3.0

**MAP NUMBER** 19167C0606D

**EFFECTIVE DATE**