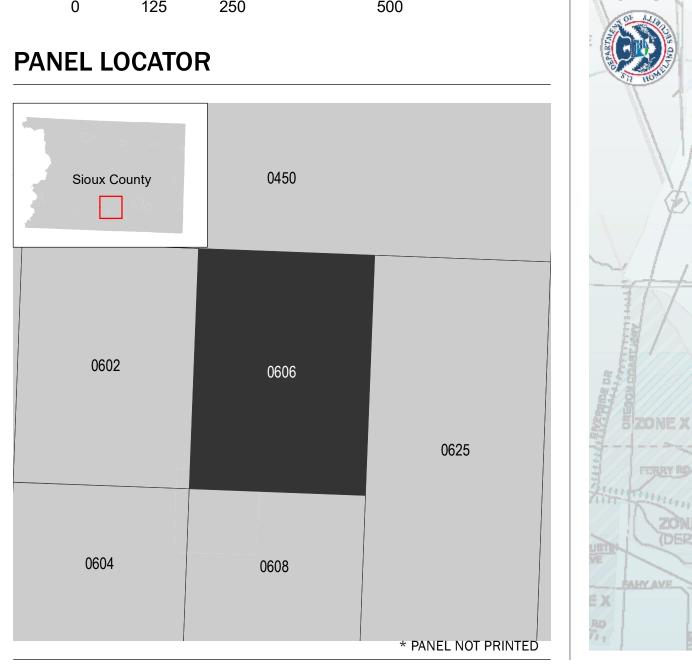

## PANEL LOCATOR

| COMMUNITY        | NUMBER | PANEL | SUFFIX |
|------------------|--------|-------|--------|
| MAURICE, CITY OF | 190512 | 0606  | D      |
| SIOUX COUNTY     | 190906 | 0606  | D      |