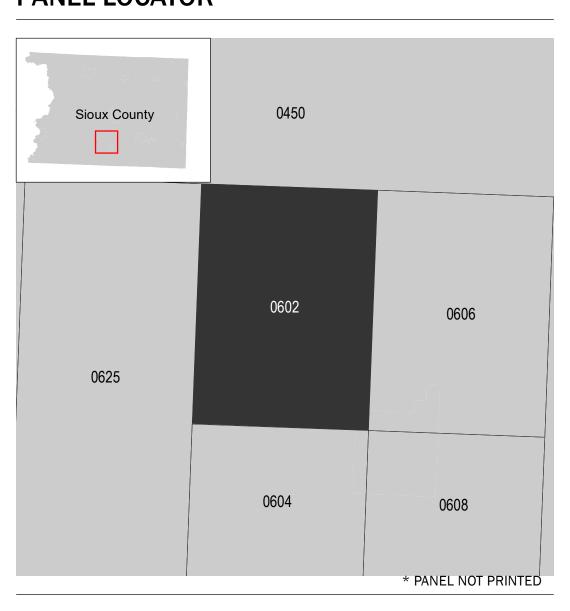

## **PANEL LOCATOR**

National Flood Insurance Program FEMA S ZONE X

NATIONAL FLOOD INSURANCE PROGRAM

FLOOD INSURANCE RATE MAP SIOUX COUNTY, IOWA and Incorporated Areas

PANEL 602 OF 700

Panel Contains:

COMMUNITY NUMBER PANEL SUFFIX MAURICE, CITY OF 190512 0602 SIOUX COUNTY 190906 0602