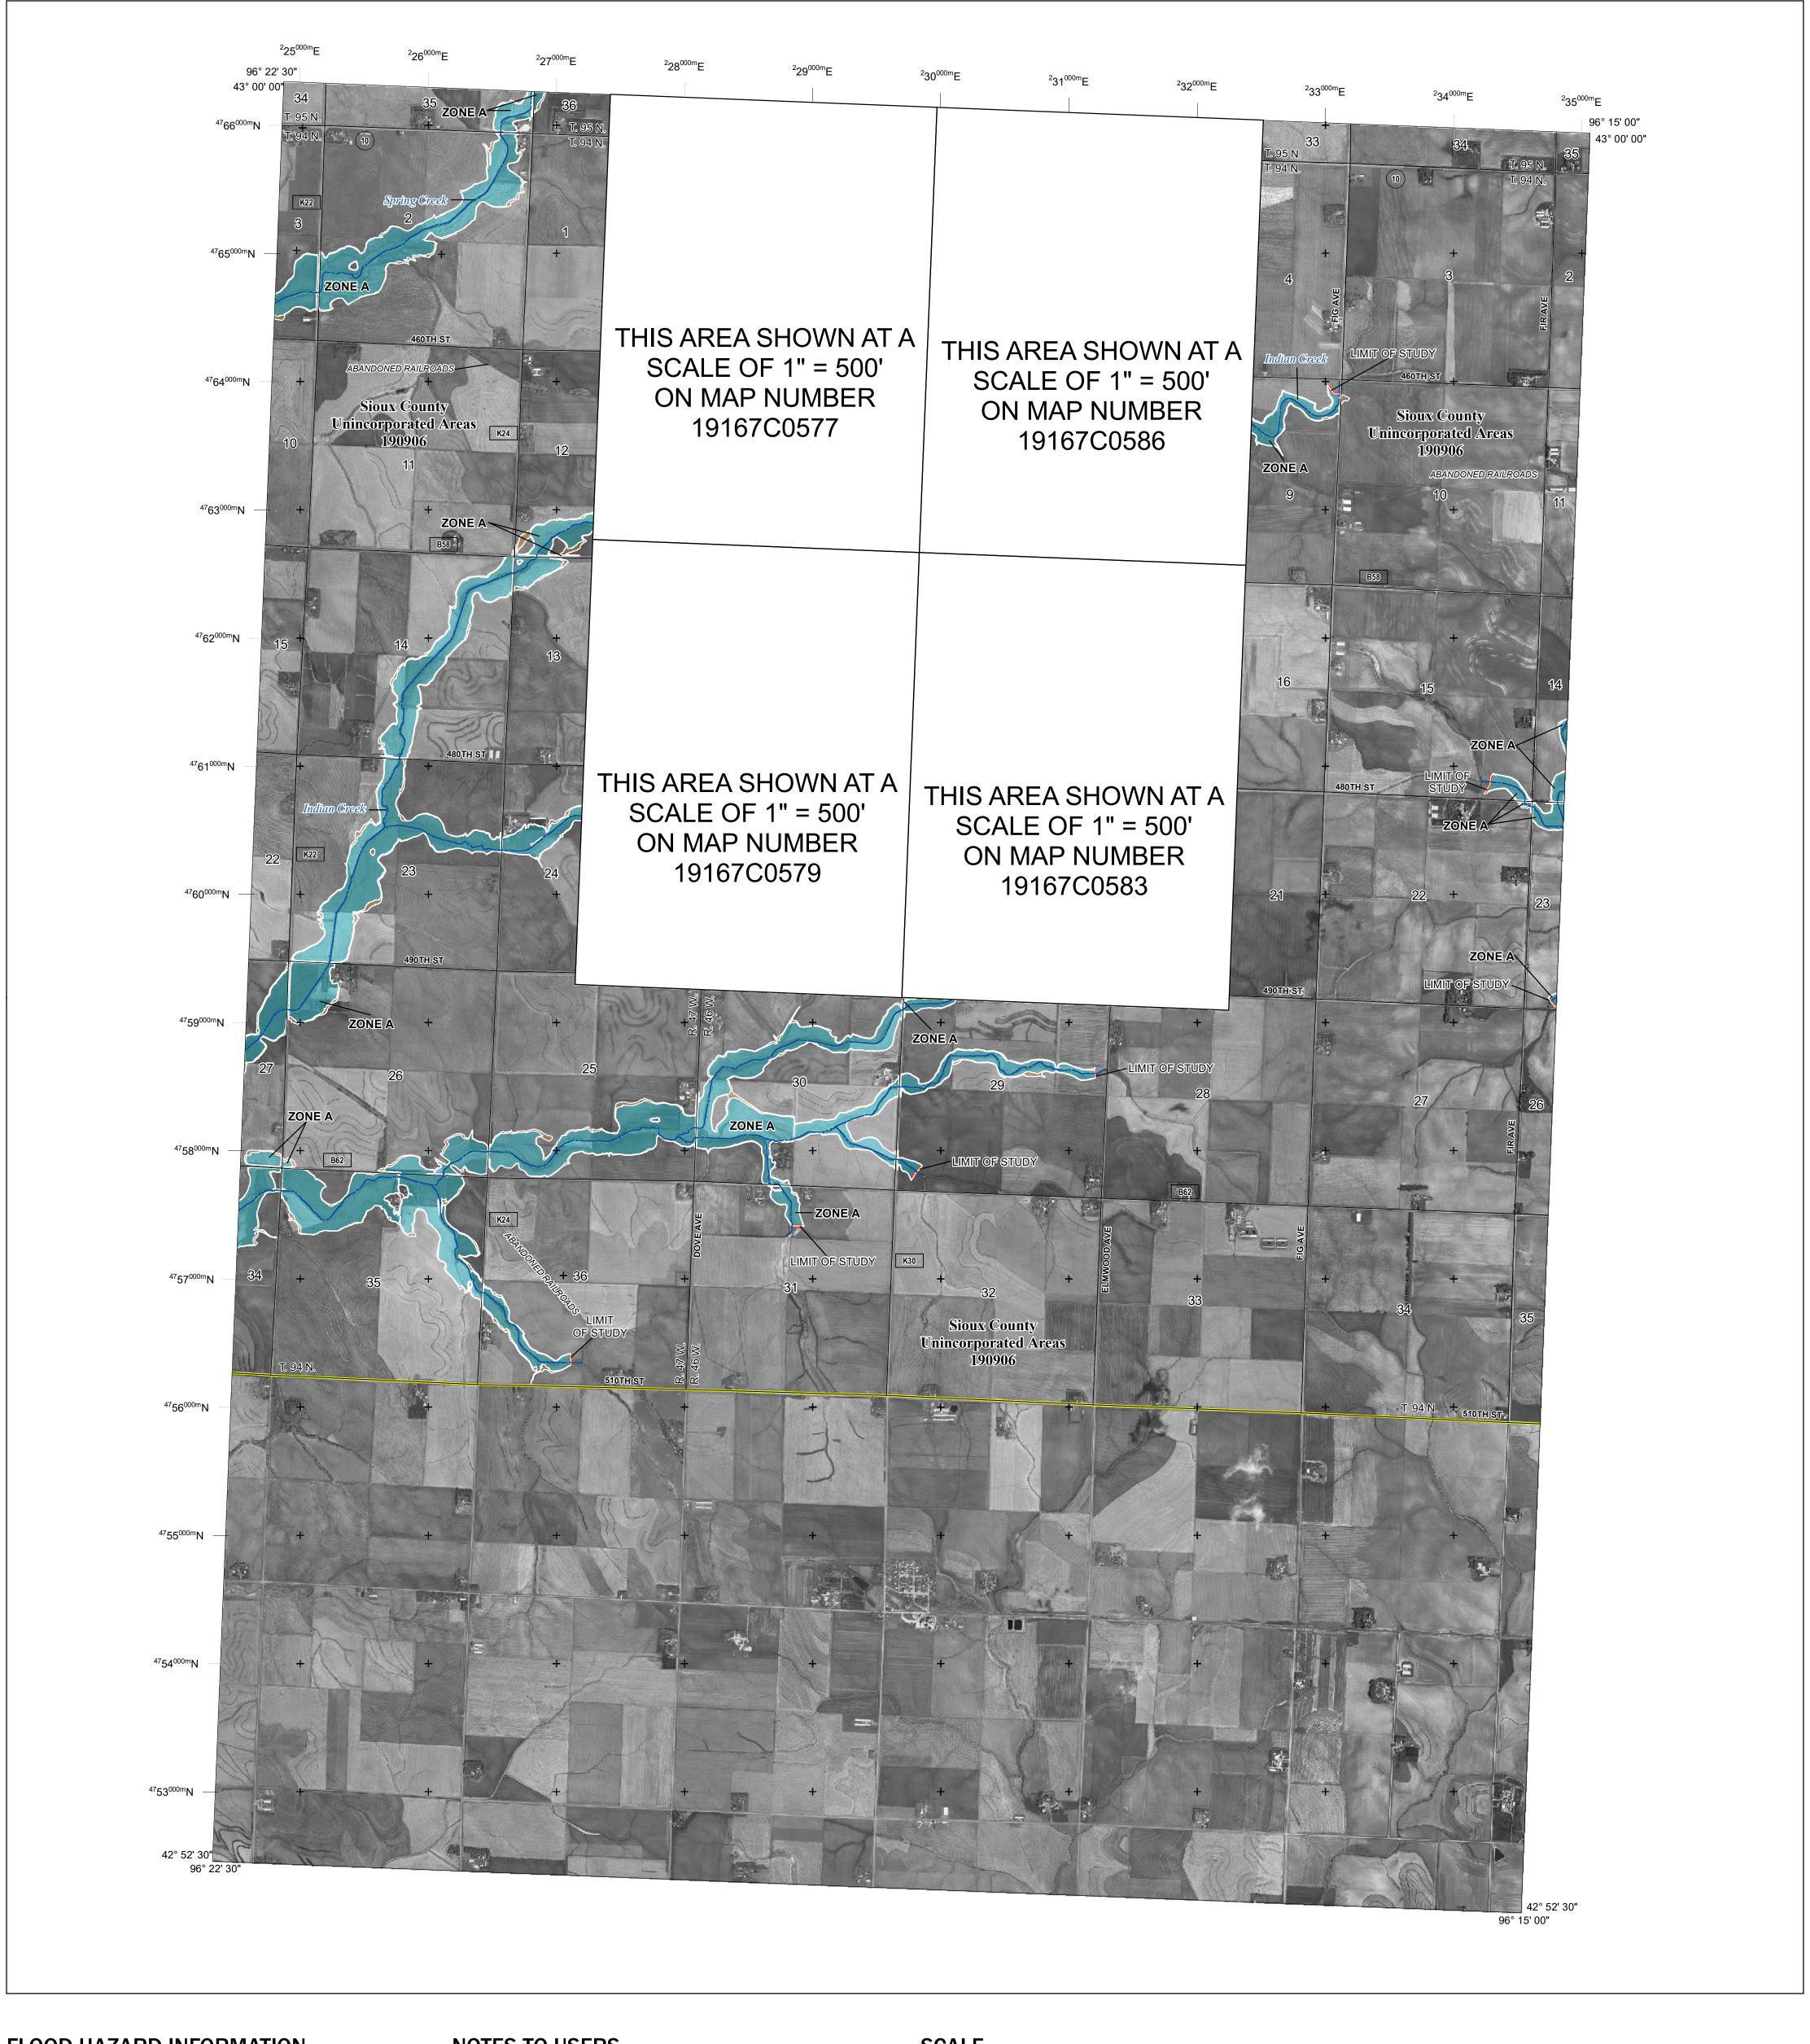

## **FLOOD HAZARD INFORMATION**

SEE FIS REPORT FOR ZONE DESCRIPTIONS AND INDEX MAP THE INFORMATION DEPICTED ON THIS MAP AND SUPPORTING **DOCUMENTATION ARE ALSO AVAILABLE IN DIGITAL FORMAT AT** 

Hydrographic Feature

**Jurisdiction Boundary** 

---- 513 --- Base Flood Elevation Line (BFE)

Limit of Study

OTHER

**FEATURES** 