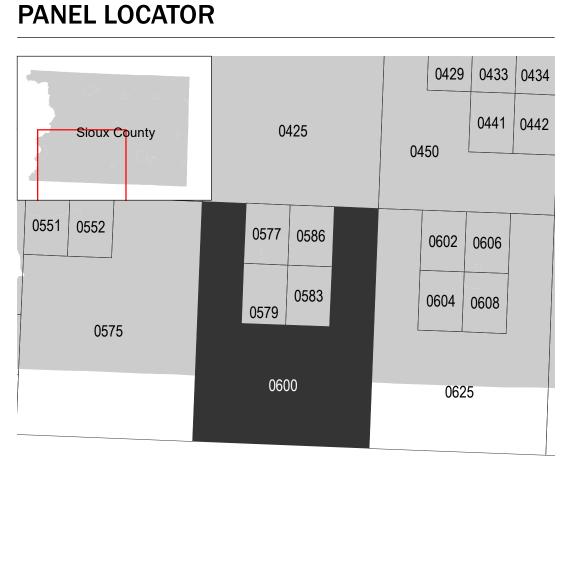

Communities annexing land on adjacent FIRM panels must obtain a current copy of the adjacent panel as well as the current FIRM Index. These may be ordered directly from the Map Service Center at the number listed above. For community and countywide map dates refer to the Flood Insurance Study report for this jurisdiction.

PANEL SUFFIX NUMBER 190906 0600

**PRELIMINARY** 5/29/2020

> **VERSION NUMBER** 2.4.3.0 **MAP NUMBER** 19167C0600D **EFFECTIVE DATE**