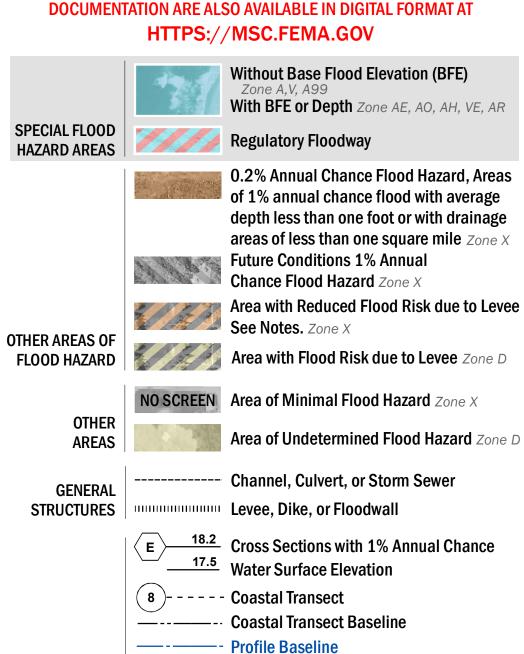

## **FLOOD HAZARD INFORMATION**

SEE FIS REPORT FOR ZONE DESCRIPTIONS AND INDEX MAP THE INFORMATION DEPICTED ON THIS MAP AND SUPPORTING **DOCUMENTATION ARE ALSO AVAILABLE IN DIGITAL FORMAT AT** 

Hydrographic Feature