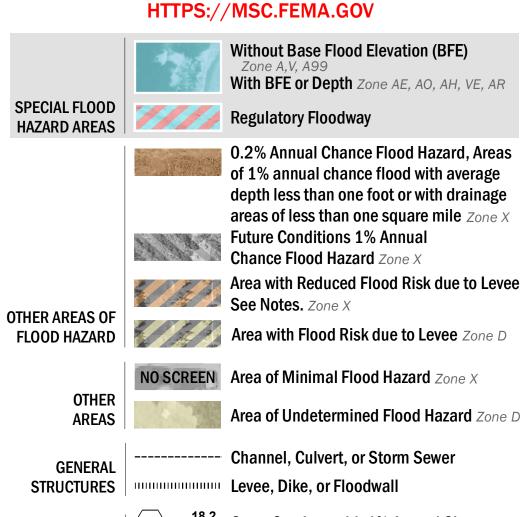

## FLOOD HAZARD INFORMATION

SEE FIS REPORT FOR ZONE DESCRIPTIONS AND INDEX MAP THE INFORMATION DEPICTED ON THIS MAP AND SUPPORTING **DOCUMENTATION ARE ALSO AVAILABLE IN DIGITAL FORMAT AT** 

18.2 Cross Sections with 1% Annual Chance 17.5 Water Surface Elevation 8 ---- Coastal Transect —--- Coastal Transect Baseline — - Profile Baseline - Hydrographic Feature **Base Flood Elevation Line (BFE)** Limit of Study OTHER **Jurisdiction Boundary FEATURES** 