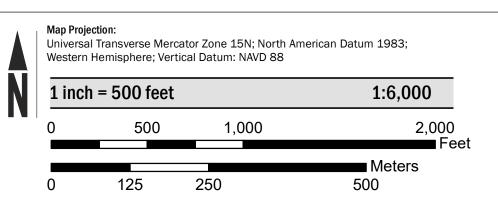

map date for each FIRM panel by visiting the FEMA Map Service Center website or by calling the FEMA Map Information eXchange.

Communities annexing land on adjacent FIRM panels must obtain a current copy of the adjacent panel as well as the current FIRM Index. These may be ordered directly from the Map Service Center at the number listed above. For community and countywide map dates refer to the Flood Insurance Study report for this jurisdiction. To determine if flood insurance is available in the community, contact your Insurance agent or call the National

Flood Insurance Program at 1-800-638-6620. Base map infomation shown on this FIRM was provided in digital format by the lowa Department of Natural Resources and Iowa Department of Transportation, dated 2014 or earlier.

## **SCALE**



## **PANEL LOCATOR**



National Flood Insurance Program FEMA 5 ZONE X

NATIONAL FLOOD INSURANCE PROGRAM

FLOOD INSURANCE RATE MAP SIOUX COUNTY, IOWA and Incorporated Areas

PANEL 586 OF 700



Panel Contains:

COMMUNITY NUMBER PANEL SUFFIX IRETON, CITY OF 190511 0586 SIOUX COUNTY 190906 0586

> **PRELIMINARY** 5/29/2020

> > **VERSION NUMBER** 2.4.3.0 **MAP NUMBER** 19167C0586D **EFFECTIVE DATE**