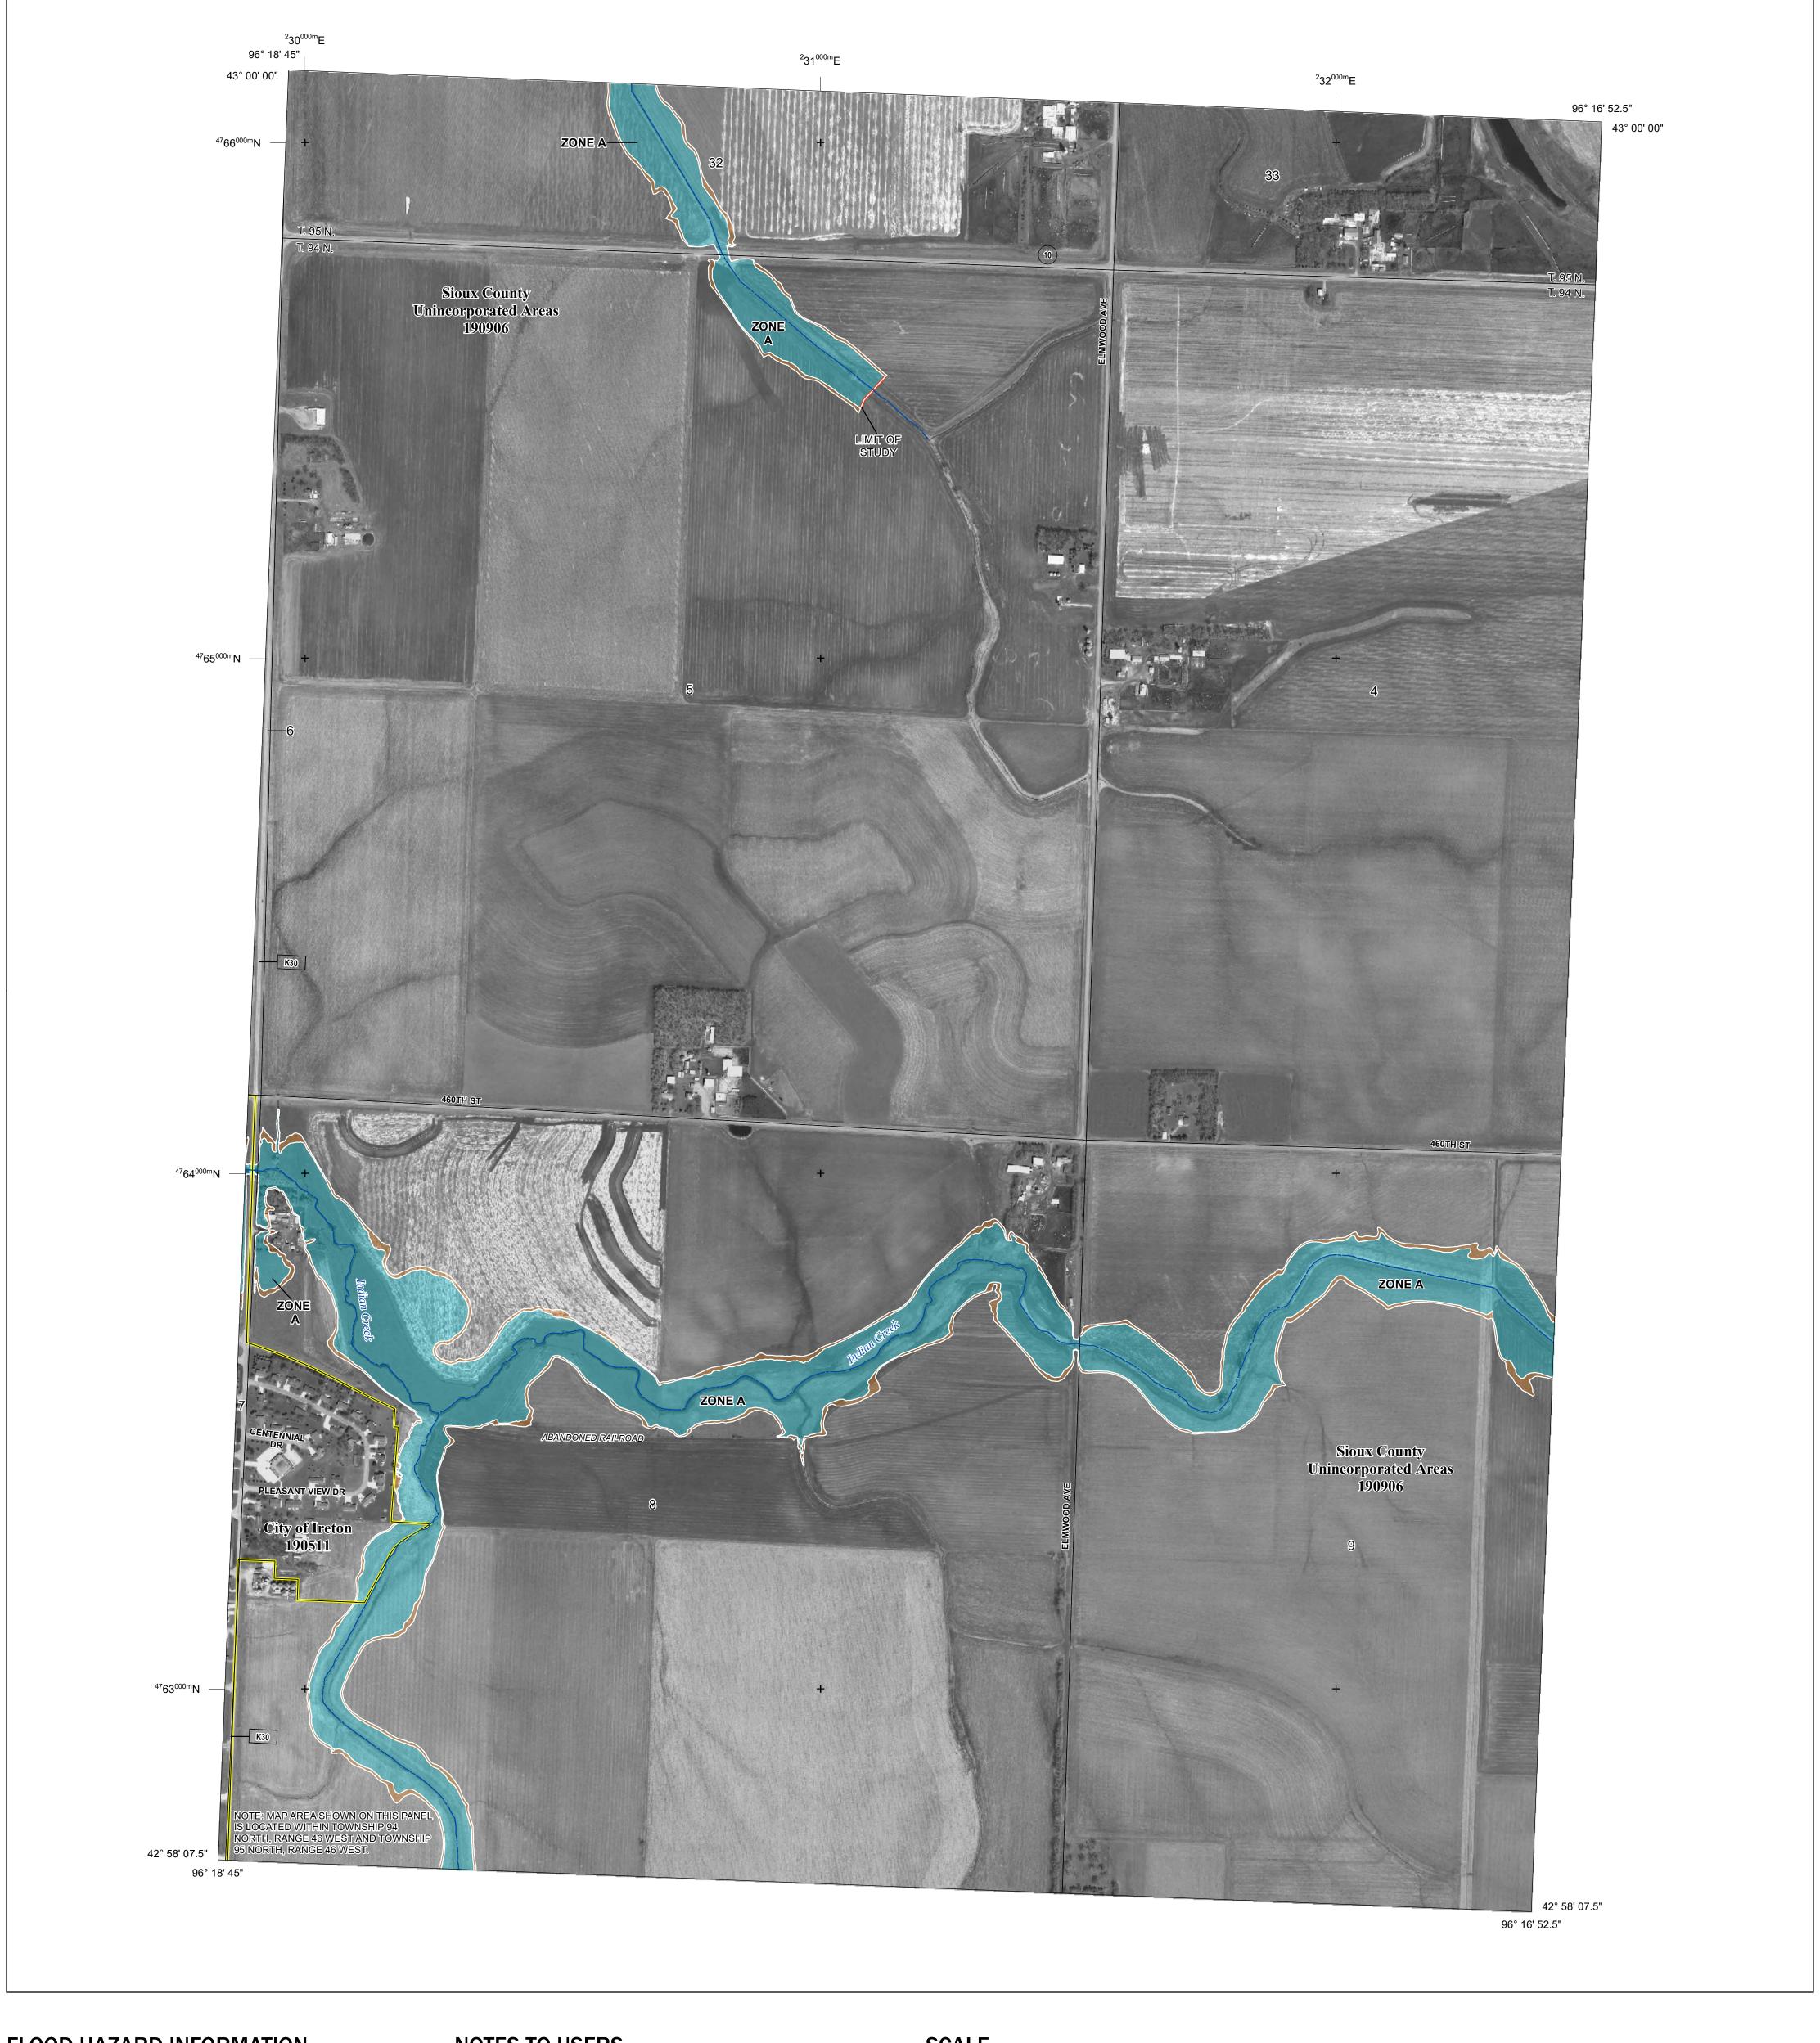

## **PANEL LOCATOR**

National Flood Insurance Program FEMA 5 ZONE X

NATIONAL FLOOD INSURANCE PROGRAM

FLOOD INSURANCE RATE MAP SIOUX COUNTY, IOWA and Incorporated Areas

PANEL 586 OF 700

Panel Contains:

COMMUNITY NUMBER PANEL SUFFIX IRETON, CITY OF 190511 0586 SIOUX COUNTY 190906 0586