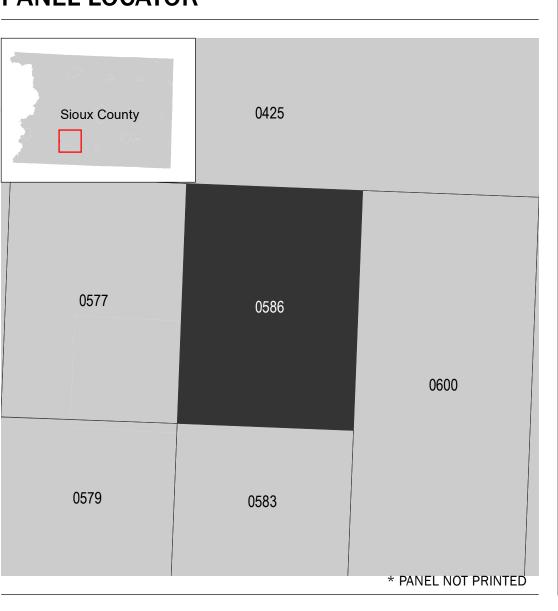

## **PANEL LOCATOR**

National Flood Insurance Program FEMA 5 ZONE X

NATIONAL FLOOD INSURANCE PROGRAM

FLOOD INSURANCE RATE MAP SIOUX COUNTY, IOWA and Incorporated Areas

PANEL 586 OF 700

Panel Contains:

COMMUNITY NUMBER PANEL SUFFIX IRETON, CITY OF 190511 0586 SIOUX COUNTY 190906 0586