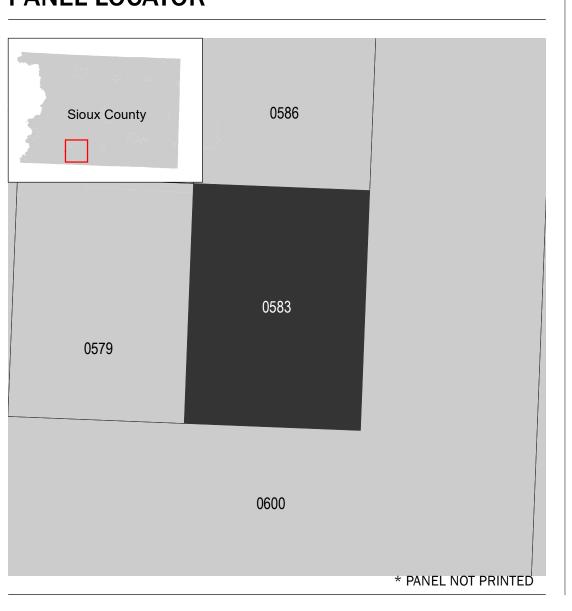

## **PANEL LOCATOR**

National Flood Insurance Program FEMA 5 ZONE X

NATIONAL FLOOD INSURANCE PROGRAM

FLOOD INSURANCE RATE MAP SIOUX COUNTY, IOWA and Incorporated Areas

PANEL 583 OF 700

Panel Contains:

COMMUNITY PANEL SUFFIX IRETON, CITY OF 190511 0583 SIOUX COUNTY 190906 0583