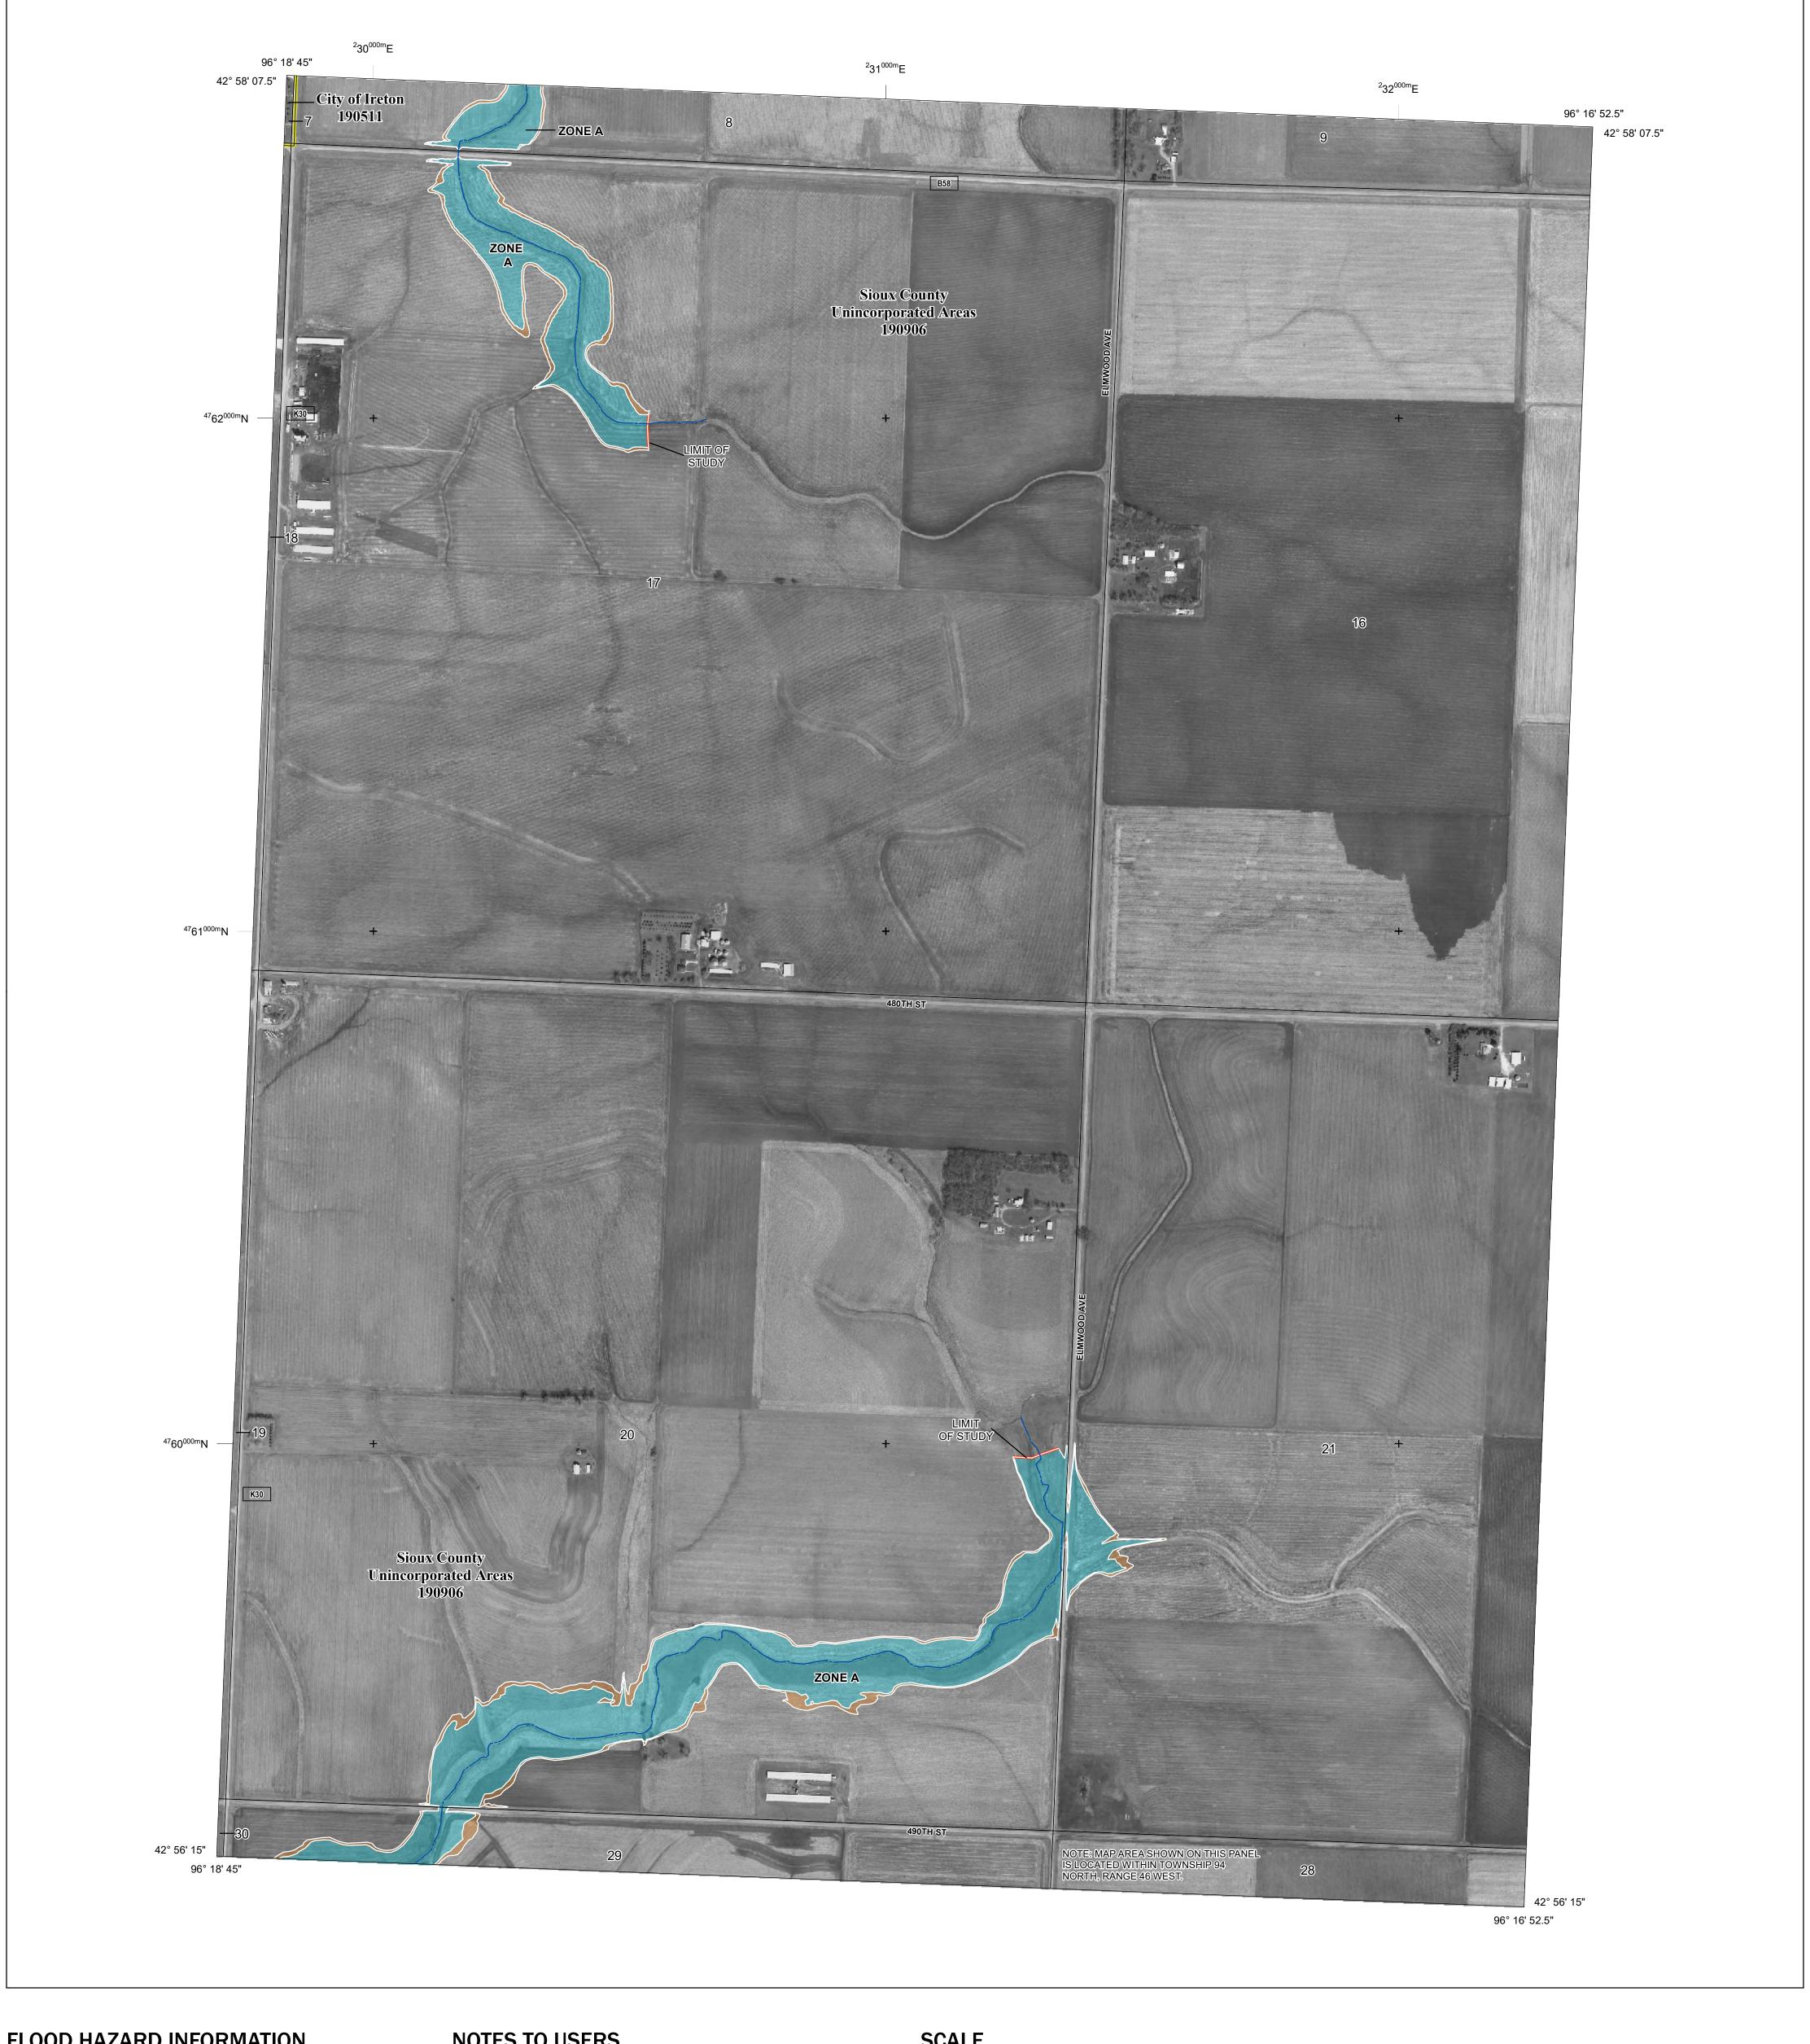

## FLOOD HAZARD INFORMATION

SEE FIS REPORT FOR ZONE DESCRIPTIONS AND INDEX MAP THE INFORMATION DEPICTED ON THIS MAP AND SUPPORTING **DOCUMENTATION ARE ALSO AVAILABLE IN DIGITAL FORMAT AT** 

8 ---- Coastal Transect

OTHER

**FEATURES** 

— -- Coastal Transect Baseline

— - Profile Baseline

- Hydrographic Feature

**Jurisdiction Boundary** 

**Base Flood Elevation Line (BFE)** 

Limit of Study

## **PANEL LOCATOR**

National Flood Insurance Program FEMA 5 ZONE X

NATIONAL FLOOD INSURANCE PROGRAM

FLOOD INSURANCE RATE MAP SIOUX COUNTY, IOWA and Incorporated Areas

PANEL 583 OF 700

Panel Contains:

COMMUNITY PANEL SUFFIX IRETON, CITY OF 190511 0583 SIOUX COUNTY 190906 0583

> **PRELIMINARY** 5/29/2020

> > **VERSION NUMBER** 2.4.3.0 **MAP NUMBER** 19167C0583D **EFFECTIVE DATE**