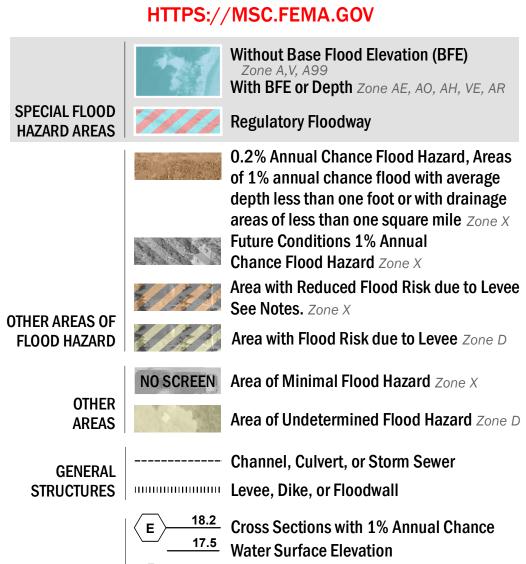

## FLOOD HAZARD INFORMATION

SEE FIS REPORT FOR ZONE DESCRIPTIONS AND INDEX MAP THE INFORMATION DEPICTED ON THIS MAP AND SUPPORTING **DOCUMENTATION ARE ALSO AVAILABLE IN DIGITAL FORMAT AT** 

8 ---- Coastal Transect

OTHER

**FEATURES** 

— -- Coastal Transect Baseline

— - Profile Baseline

- Hydrographic Feature

**Jurisdiction Boundary** 

**Base Flood Elevation Line (BFE)** 

Limit of Study