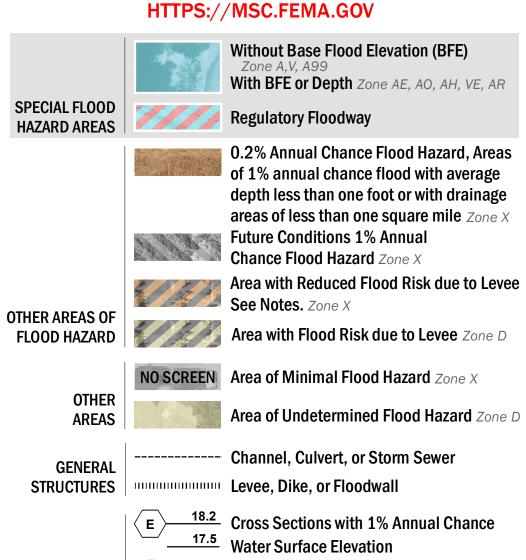

### FLOOD HAZARD INFORMATION

SEE FIS REPORT FOR ZONE DESCRIPTIONS AND INDEX MAP
THE INFORMATION DEPICTED ON THIS MAP AND SUPPORTING
DOCUMENTATION ARE ALSO AVAILABLE IN DIGITAL FORMAT AT

8 ---- Coastal Transect

OTHER

**FEATURES** 

— -- Coastal Transect Baseline

— - Profile Baseline

- Hydrographic Feature

**Jurisdiction Boundary** 

**Base Flood Elevation Line (BFE)** 

Limit of Study