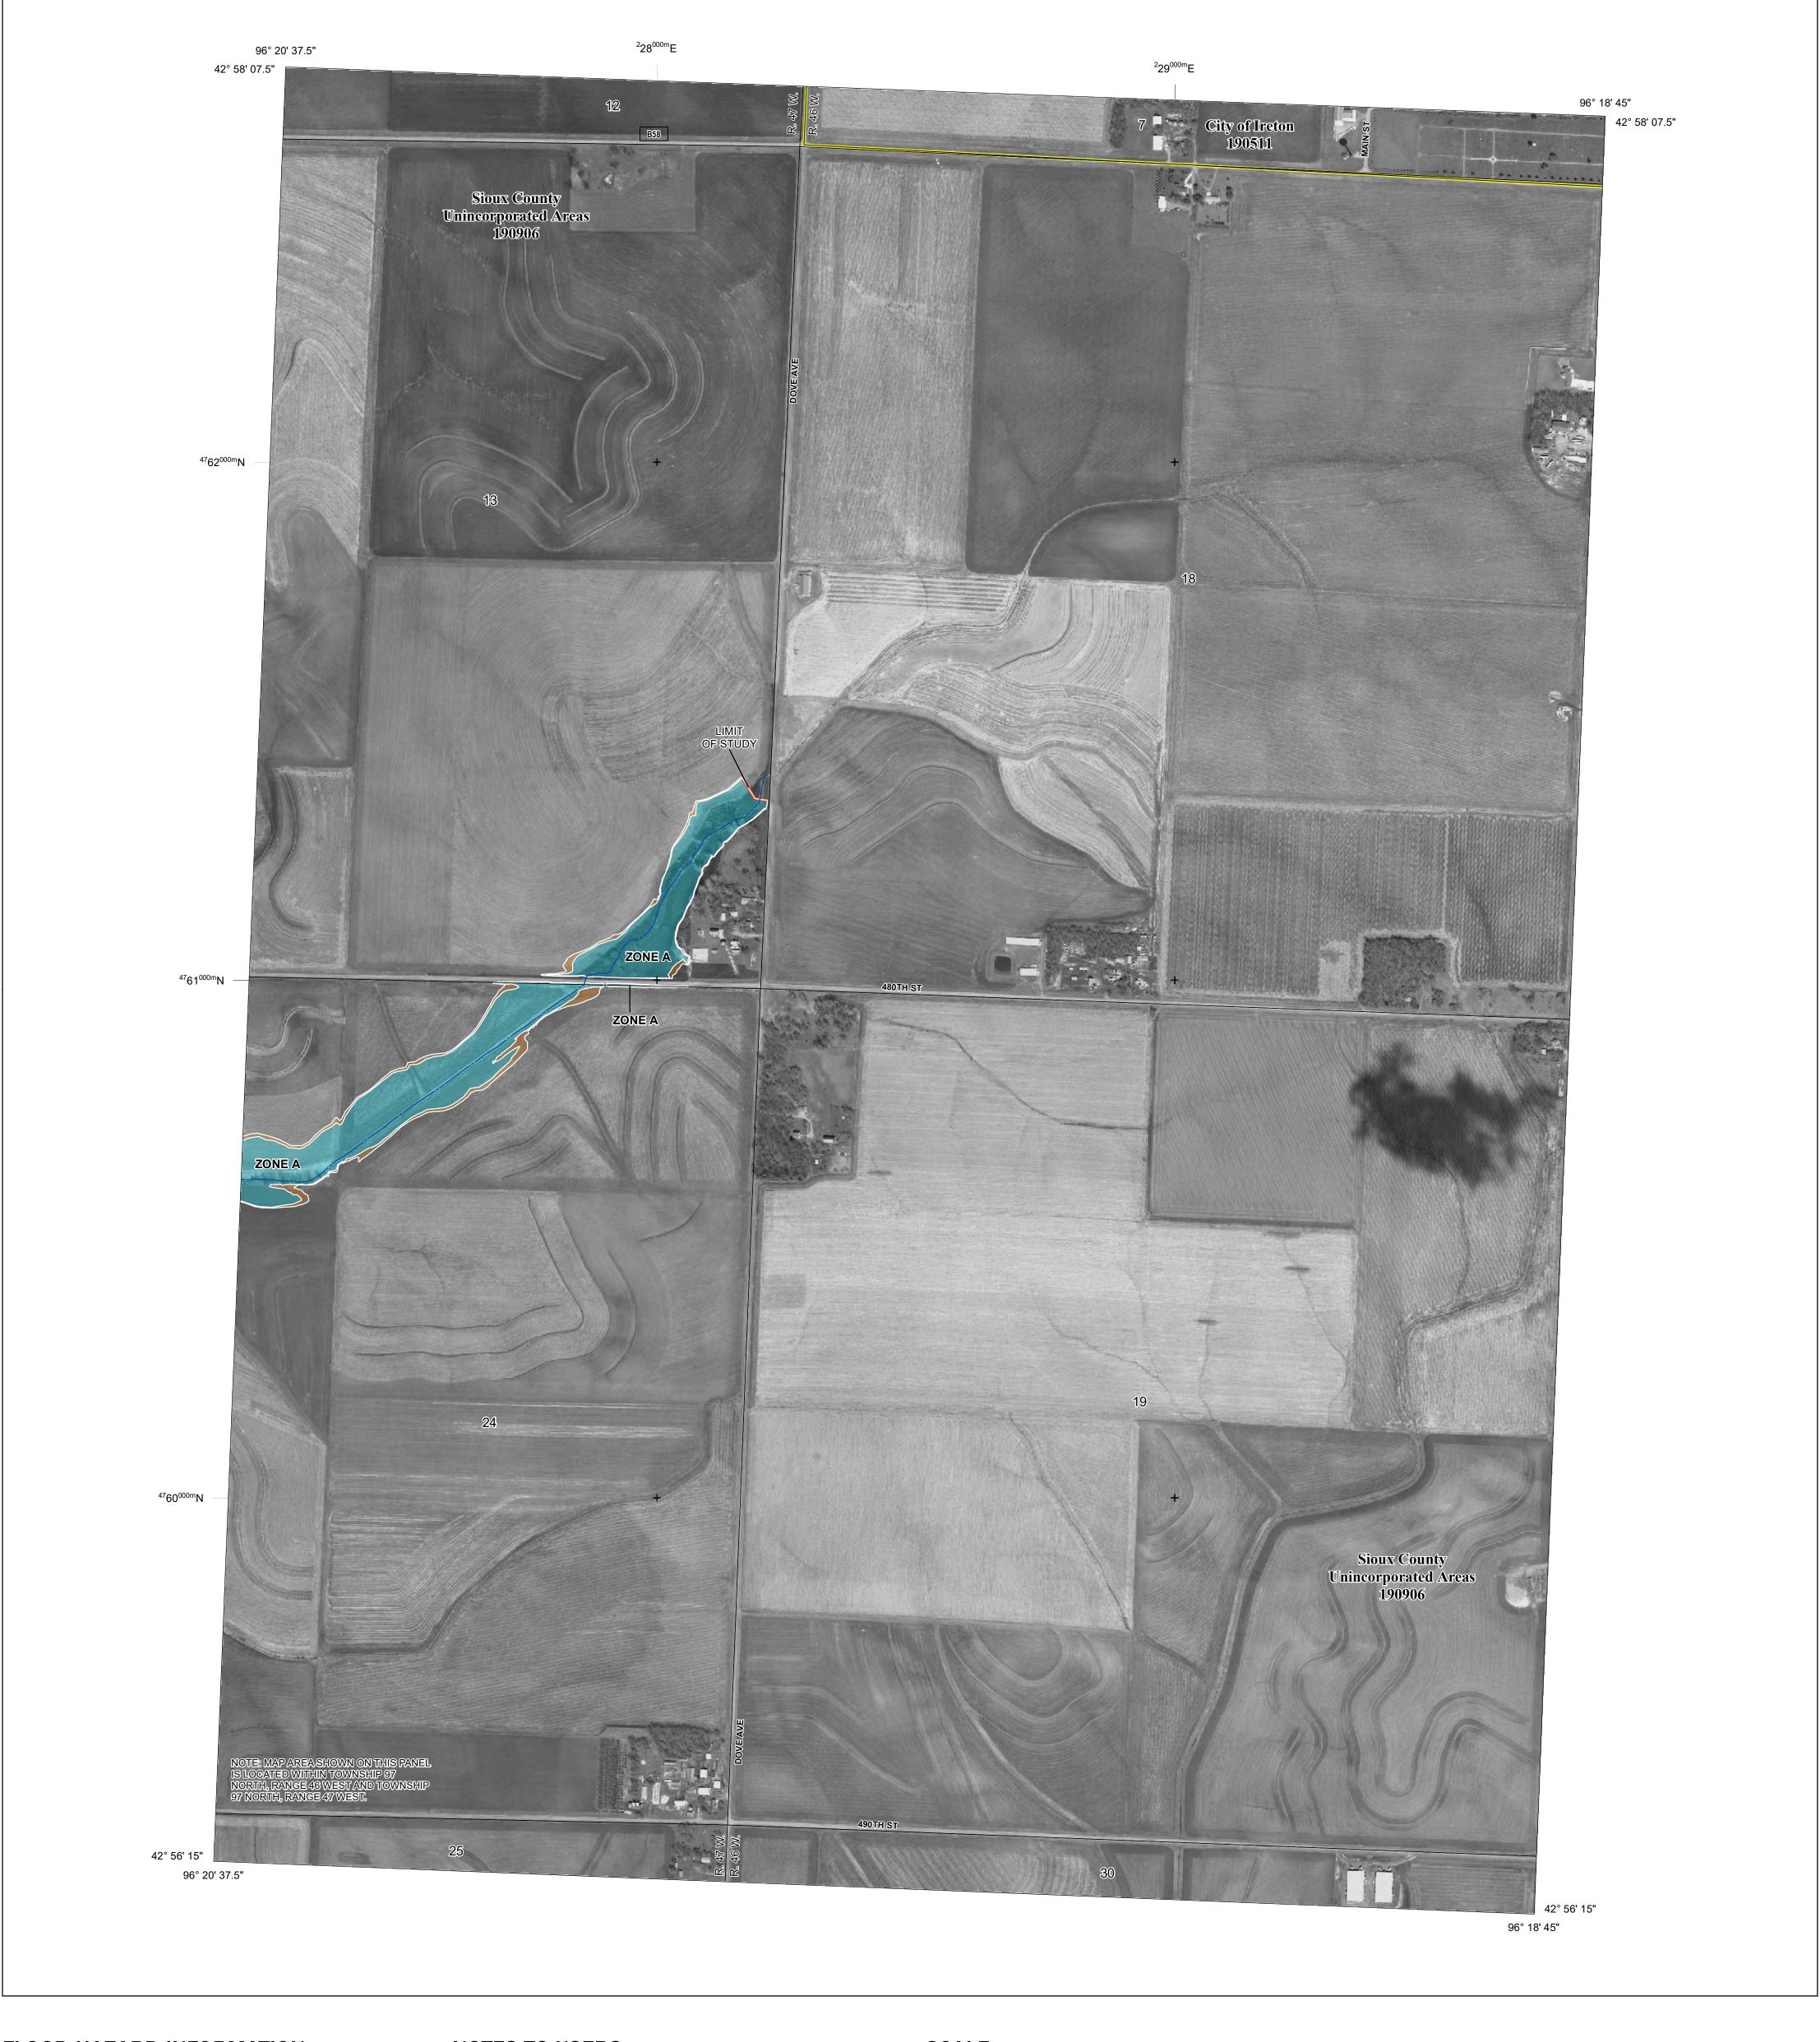

### FLOOD HAZARD INFORMATION

SEE FIS REPORT FOR ZONE DESCRIPTIONS AND INDEX MAP
THE INFORMATION DEPICTED ON THIS MAP AND SUPPORTING
DOCUMENTATION ARE ALSO AVAILABLE IN DIGITAL FORMAT AT

8 ---- Coastal Transect

# NATIONAL FLOOD INSURANCE PROGRAM FLOOD INSURANCE RATE MAP

SIOUX COUNTY, IOWA and Incorporated Areas

PANEL 579 OF 700

Panel Contains:

National Flood Insurance Program

FEMA

S ZONE X

PRELIMINARY 5/29/2020