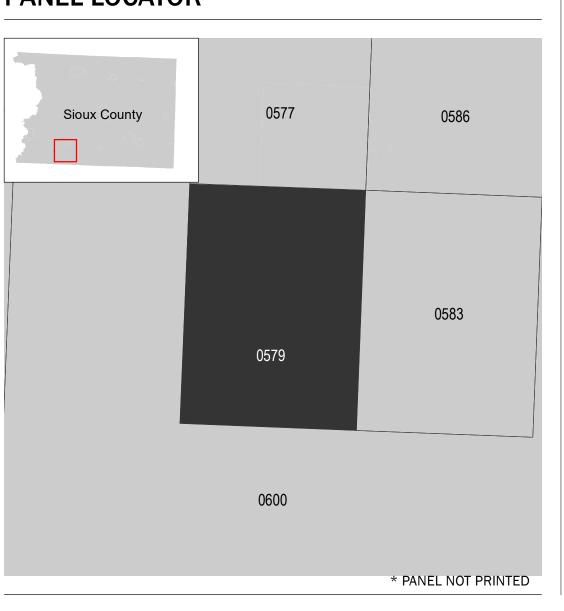

e Center website or by calling the FEMA Map Information eXchange.

Communities annexing land on adjacent FIRM panels must obtain a current copy of the adjacent panel as well as the current FIRM Index. These may be ordered directly from the Map Service Center at the number listed above. For community and countywide map dates refer to the Flood Insurance Study report for this jurisdiction. To determine if flood insurance is available in the community, contact your Insurance agent or call the National Flood Insurance Program at 1-800-638-6620.

Flood Insurance Program at 1-800-638-6620.

Base map infomation shown on this FIRM was provided in digital format by the Iowa Department of Natural Resources and Iowa Department of Transportation, dated 2014 or earlier.

### SCALE



## PANEL LOCATOR



# NATIONAL FLOOD INSURANCE PROGRAM FLOOD INSURANCE RATE MAP

SIOUX COUNTY, IOWA and Incorporated Areas

PANEL 579 OF 700



Panel Contains:

National Flood Insurance Program

FEMA

S ZONE X



PRELIMINARY 5/29/2020

VERSION NUMBER
2.4.3.0

MAP NUMBER
19167C0579D

EFFECTIVE DATE