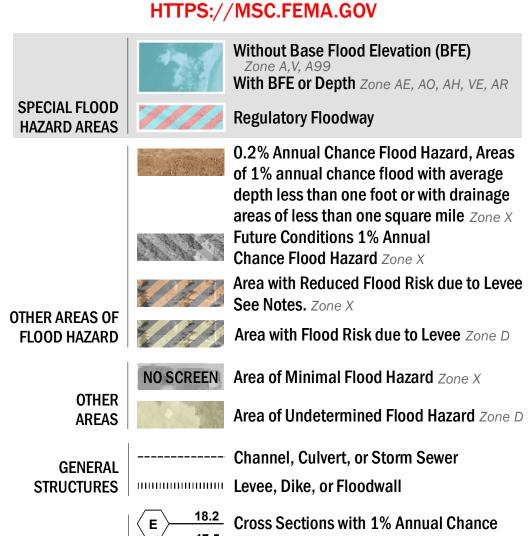

## FLOOD HAZARD INFORMATION

SEE FIS REPORT FOR ZONE DESCRIPTIONS AND INDEX MAP THE INFORMATION DEPICTED ON THIS MAP AND SUPPORTING **DOCUMENTATION ARE ALSO AVAILABLE IN DIGITAL FORMAT AT** 

17.5 Water Surface Elevation

- Hydrographic Feature

**Jurisdiction Boundary** 

**Base Flood Elevation Line (BFE)** 

Limit of Study

— -- Coastal Transect Baseline

— - Profile Baseline

8 ---- Coastal Transect

OTHER

**FEATURES** 