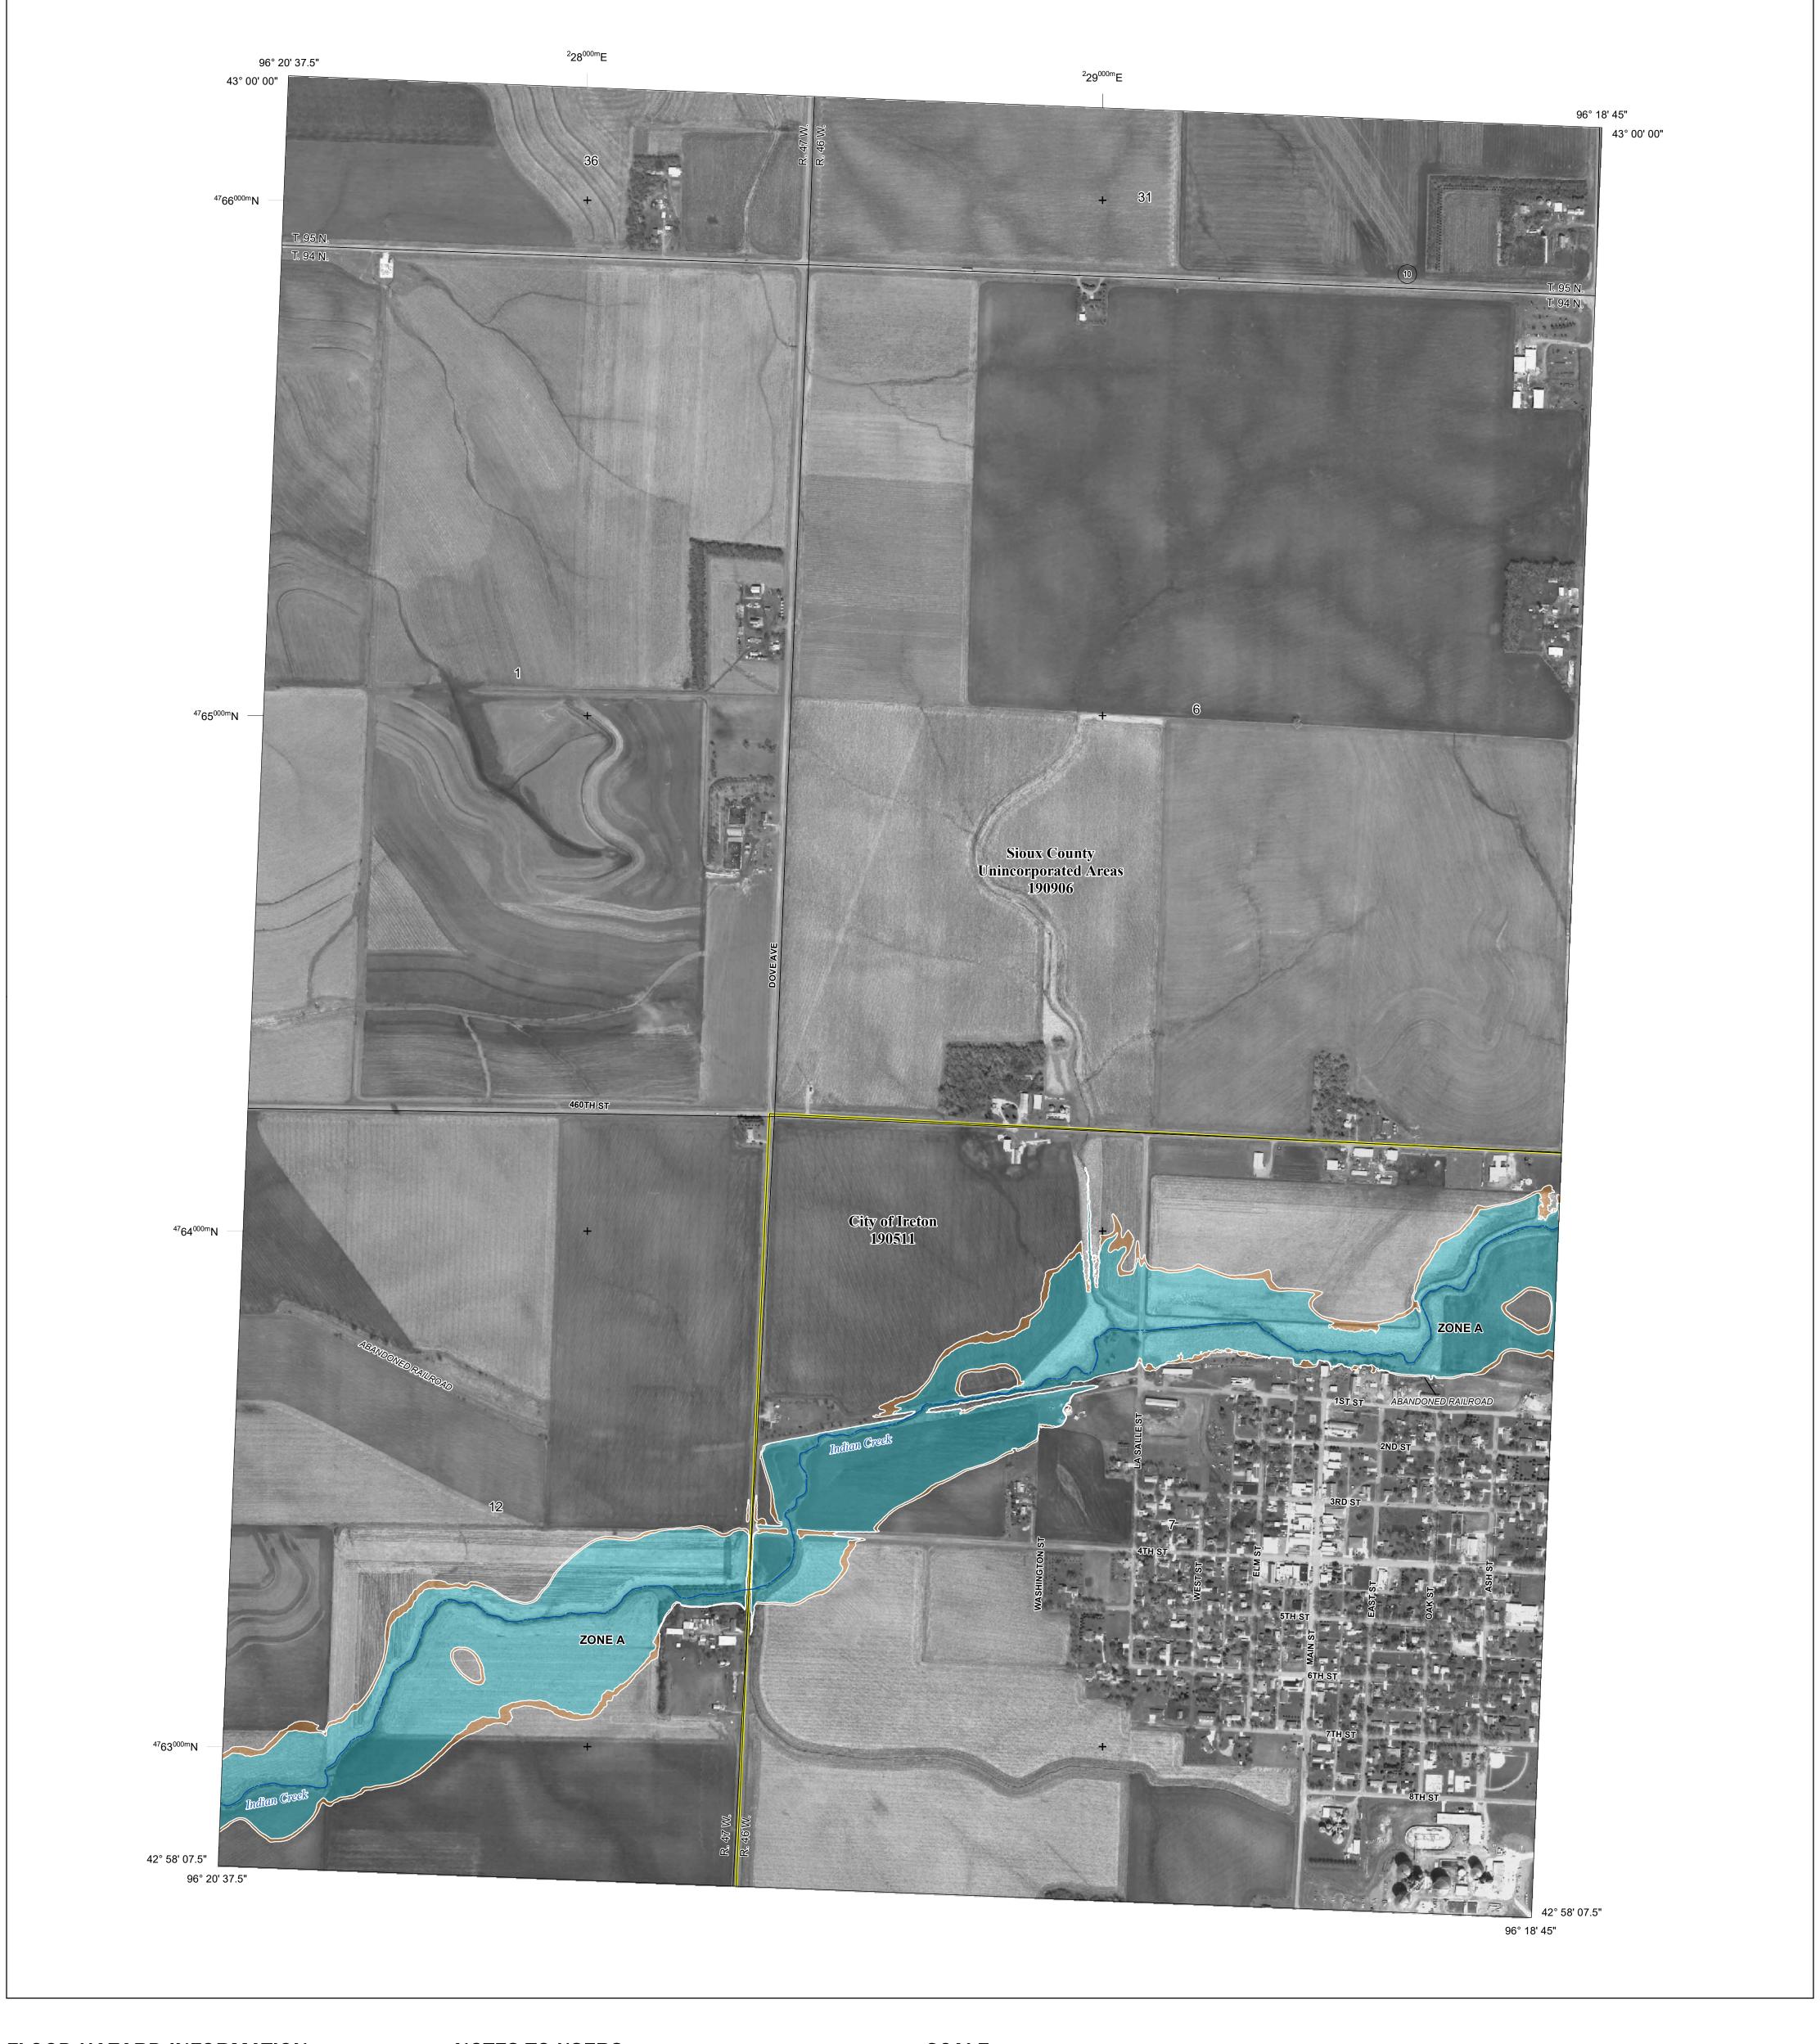

## FLOOD HAZARD INFORMATION

SEE FIS REPORT FOR ZONE DESCRIPTIONS AND INDEX MAP THE INFORMATION DEPICTED ON THIS MAP AND SUPPORTING **DOCUMENTATION ARE ALSO AVAILABLE IN DIGITAL FORMAT AT** 

17.5 Water Surface Elevation

- Hydrographic Feature

**Jurisdiction Boundary** 

**Base Flood Elevation Line (BFE)** 

Limit of Study

— -- Coastal Transect Baseline

— - Profile Baseline

8 ---- Coastal Transect

OTHER

**FEATURES** 

## **PANEL LOCATOR**

National Flood Insurance Program FEMA S ZONE X

NATIONAL FLOOD INSURANCE PROGRAM

FLOOD INSURANCE RATE MAP SIOUX COUNTY, IOWA and Incorporated Areas

Panel Contains:

COMMUNITY NUMBER PANEL SUFFIX IRETON, CITY OF 190511 0577 SIOUX COUNTY 190906 0577