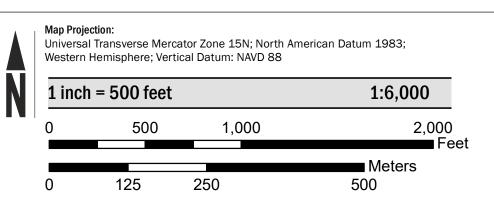

map date for each FIRM panel by visiting the FEMA Map Service Center website or by calling the FEMA Map Information eXchange.

Communities annexing land on adjacent FIRM panels must obtain a current copy of the adjacent panel as well as the current FIRM Index. These may be ordered directly from the Map Service Center at the number listed above. For community and countywide map dates refer to the Flood Insurance Study report for this jurisdiction. To determine if flood insurance is available in the community, contact your Insurance agent or call the National

Flood Insurance Program at 1-800-638-6620. Base map infomation shown on this FIRM was provided in digital format by the lowa Department of Natural Resources and Iowa Department of Transportation, dated 2014 or earlier.

## **SCALE**



## **PANEL LOCATOR**



National Flood Insurance Program FEMA S ZONE X

NATIONAL FLOOD INSURANCE PROGRAM

FLOOD INSURANCE RATE MAP SIOUX COUNTY, IOWA and Incorporated Areas





Panel Contains:

COMMUNITY NUMBER PANEL SUFFIX IRETON, CITY OF 190511 0577 SIOUX COUNTY 190906 0577

> **PRELIMINARY** 5/29/2020

> > **VERSION NUMBER** 2.4.3.0 **MAP NUMBER** 19167C0577D **EFFECTIVE DATE**