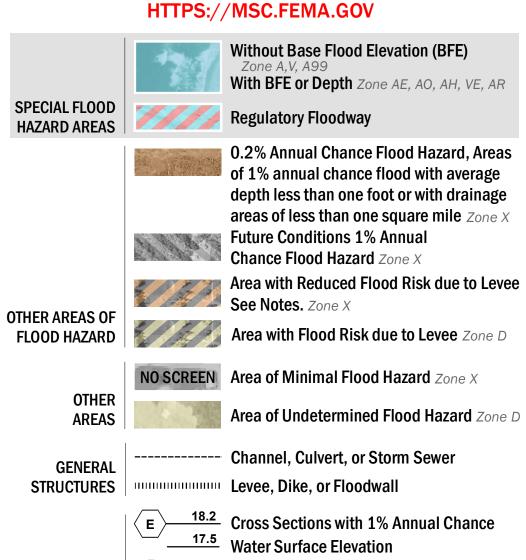

## FLOOD HAZARD INFORMATION

SEE FIS REPORT FOR ZONE DESCRIPTIONS AND INDEX MAP THE INFORMATION DEPICTED ON THIS MAP AND SUPPORTING **DOCUMENTATION ARE ALSO AVAILABLE IN DIGITAL FORMAT AT** 

8 ---- Coastal Transect

OTHER

**FEATURES** 

—--- Coastal Transect Baseline

— - Profile Baseline

- Hydrographic Feature

**Jurisdiction Boundary** 

**Base Flood Elevation Line (BFE)** 

Limit of Study