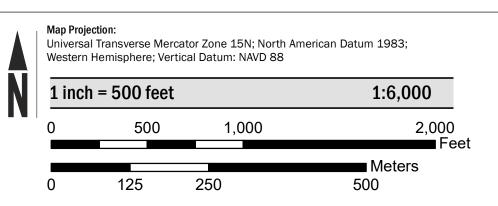

map date for each FIRM panel by visiting the FEMA Map Service Center website or by calling the FEMA Map Information eXchange.

Communities annexing land on adjacent FIRM panels must obtain a current copy of the adjacent panel as well as the current FIRM Index. These may be ordered directly from the Map Service Center at the number listed above. For community and countywide map dates refer to the Flood Insurance Study report for this jurisdiction. To determine if flood insurance is available in the community, contact your Insurance agent or call the National

Flood Insurance Program at 1-800-638-6620. Base map infomation shown on this FIRM was provided in digital format by the lowa Department of Natural Resources and Iowa Department of Transportation, dated 2014 or earlier.

## **SCALE**



## **PANEL LOCATOR**



National Flood Insurance Program FEMA SIOUX COUNTY, IOWA and Incorporated Areas PANEL 552 OF 700 Panel Contains: COMMUNITY NUMBER HAWARDEN, CITY OF SIOUX COUNTY

5 ZONE X

PANEL SUFFIX 190252 0552 190906 0552

NATIONAL FLOOD INSURANCE PROGRAM

FLOOD INSURANCE RATE MAP

**PRELIMINARY** 5/29/2020

> **VERSION NUMBER** 2.4.3.0 **MAP NUMBER** 19167C0552D **EFFECTIVE DATE**