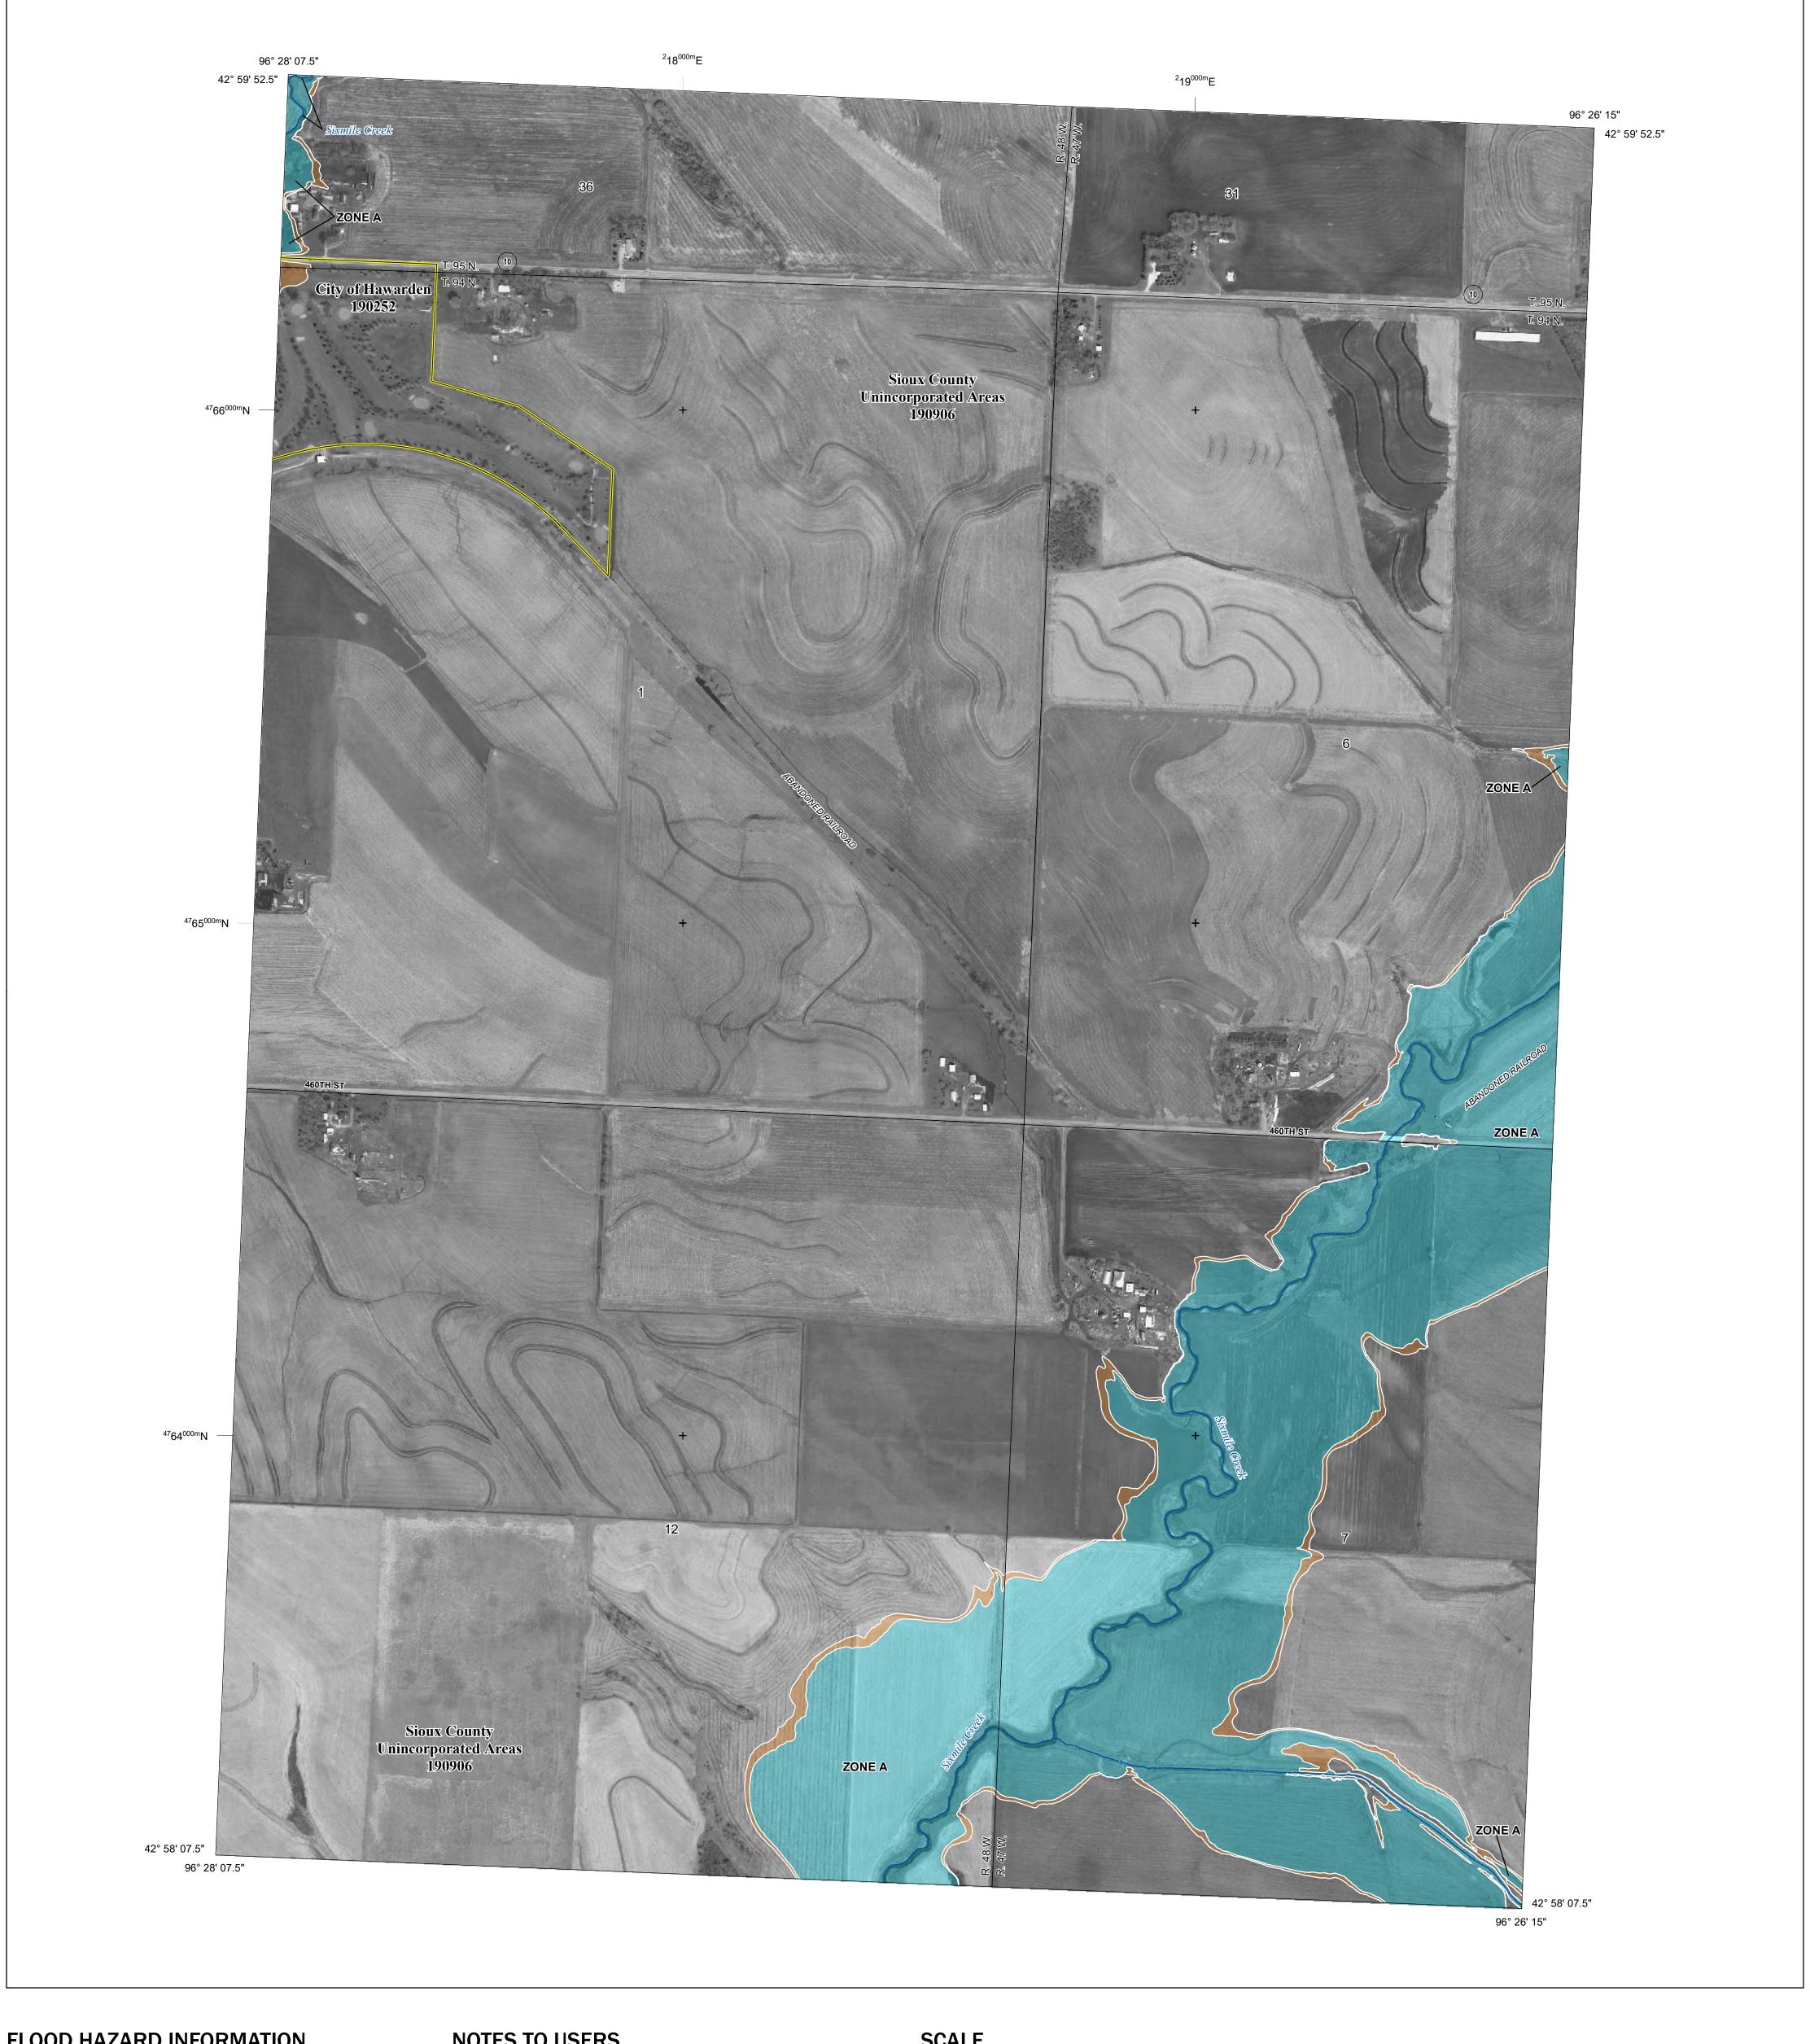

## FLOOD HAZARD INFORMATION

SEE FIS REPORT FOR ZONE DESCRIPTIONS AND INDEX MAP THE INFORMATION DEPICTED ON THIS MAP AND SUPPORTING **DOCUMENTATION ARE ALSO AVAILABLE IN DIGITAL FORMAT AT** 

8 ---- Coastal Transect

OTHER

**FEATURES** 

—--- Coastal Transect Baseline

— - Profile Baseline

- Hydrographic Feature

**Jurisdiction Boundary** 

**Base Flood Elevation Line (BFE)** 

Limit of Study

## **PANEL LOCATOR**

National Flood Insurance Program FEMA SIOUX COUNTY, IOWA and Incorporated Areas PANEL 552 OF 700 Panel Contains: COMMUNITY NUMBER HAWARDEN, CITY OF SIOUX COUNTY

5 ZONE X

PANEL SUFFIX 190252 0552 190906 0552