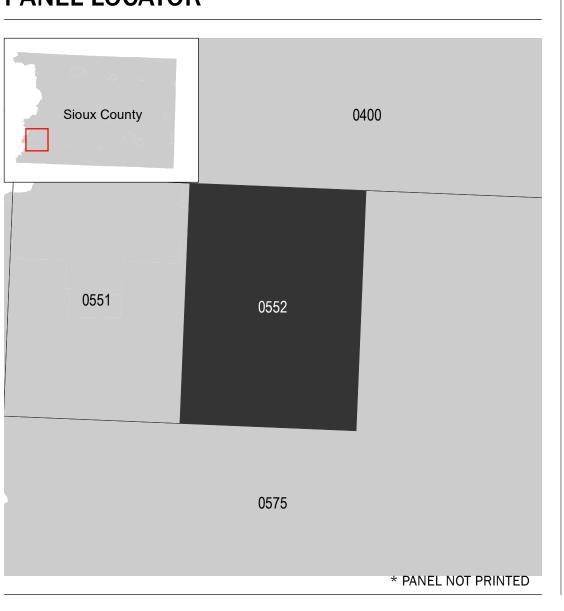

## **PANEL LOCATOR**

National Flood Insurance Program FEMA SIOUX COUNTY, IOWA and Incorporated Areas PANEL 552 OF 700 Panel Contains: COMMUNITY NUMBER HAWARDEN, CITY OF SIOUX COUNTY

5 ZONE X

PANEL SUFFIX 190252 0552 190906 0552