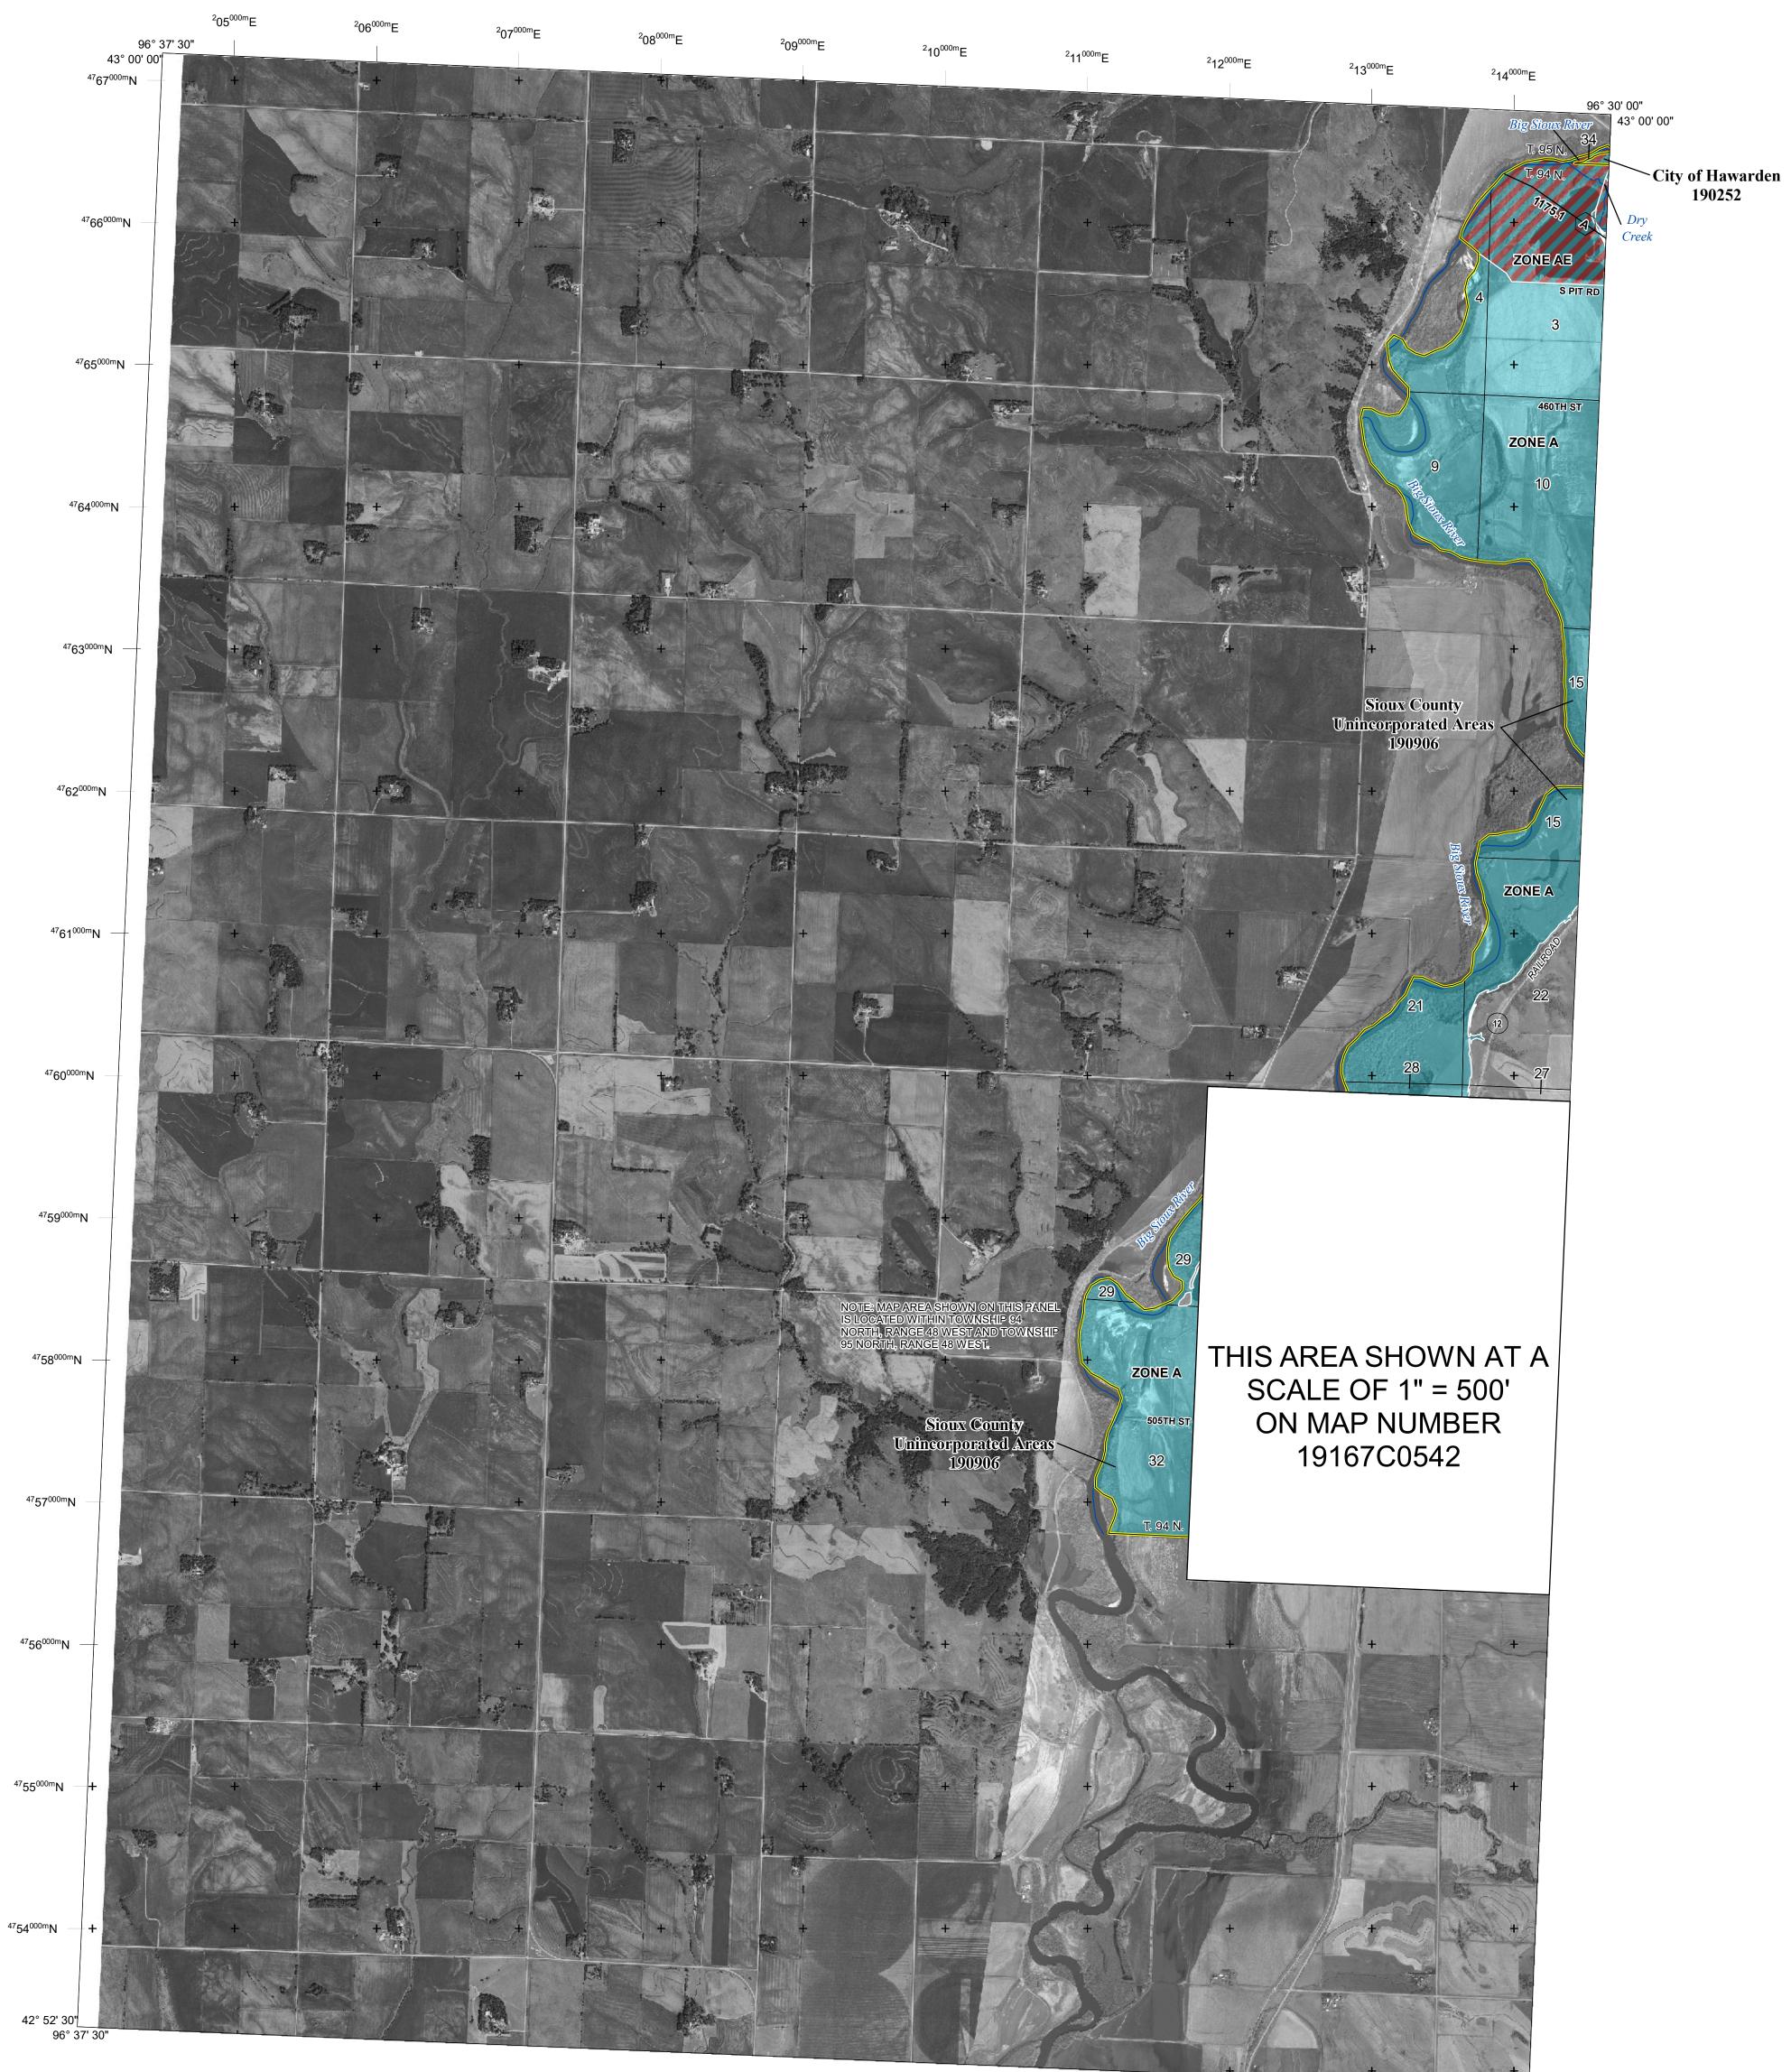

Base map information shown on this FIRM was provided in digital format by the lowa Department of Natural Resources and Iowa Department of Transportation, dated 2014 or earlier.

| am                      | NATIONAL FLOOD INSURANCE PROGRAM<br>FLOOD INSURANCE RATE MAP     |                  |              |        |
|-------------------------|------------------------------------------------------------------|------------------|--------------|--------|
| Flood Insurance Prograi | SIOUX COUNTY, IOWA<br>and Incorporated Areas<br>PANEL 550 of 700 |                  | FEMA         |        |
| H                       | Panel Contains:                                                  |                  |              |        |
| JS                      | COMMUNITY                                                        | NUMBER           | PANEL        | SUFFIX |
| ational Flood           | HAWARDEN, CITY OF<br>SIOUX COUNTY                                | 190252<br>190906 | 0550<br>0550 | D      |
| N                       |                                                                  | ELIMIN<br>29/20  |              | ,      |