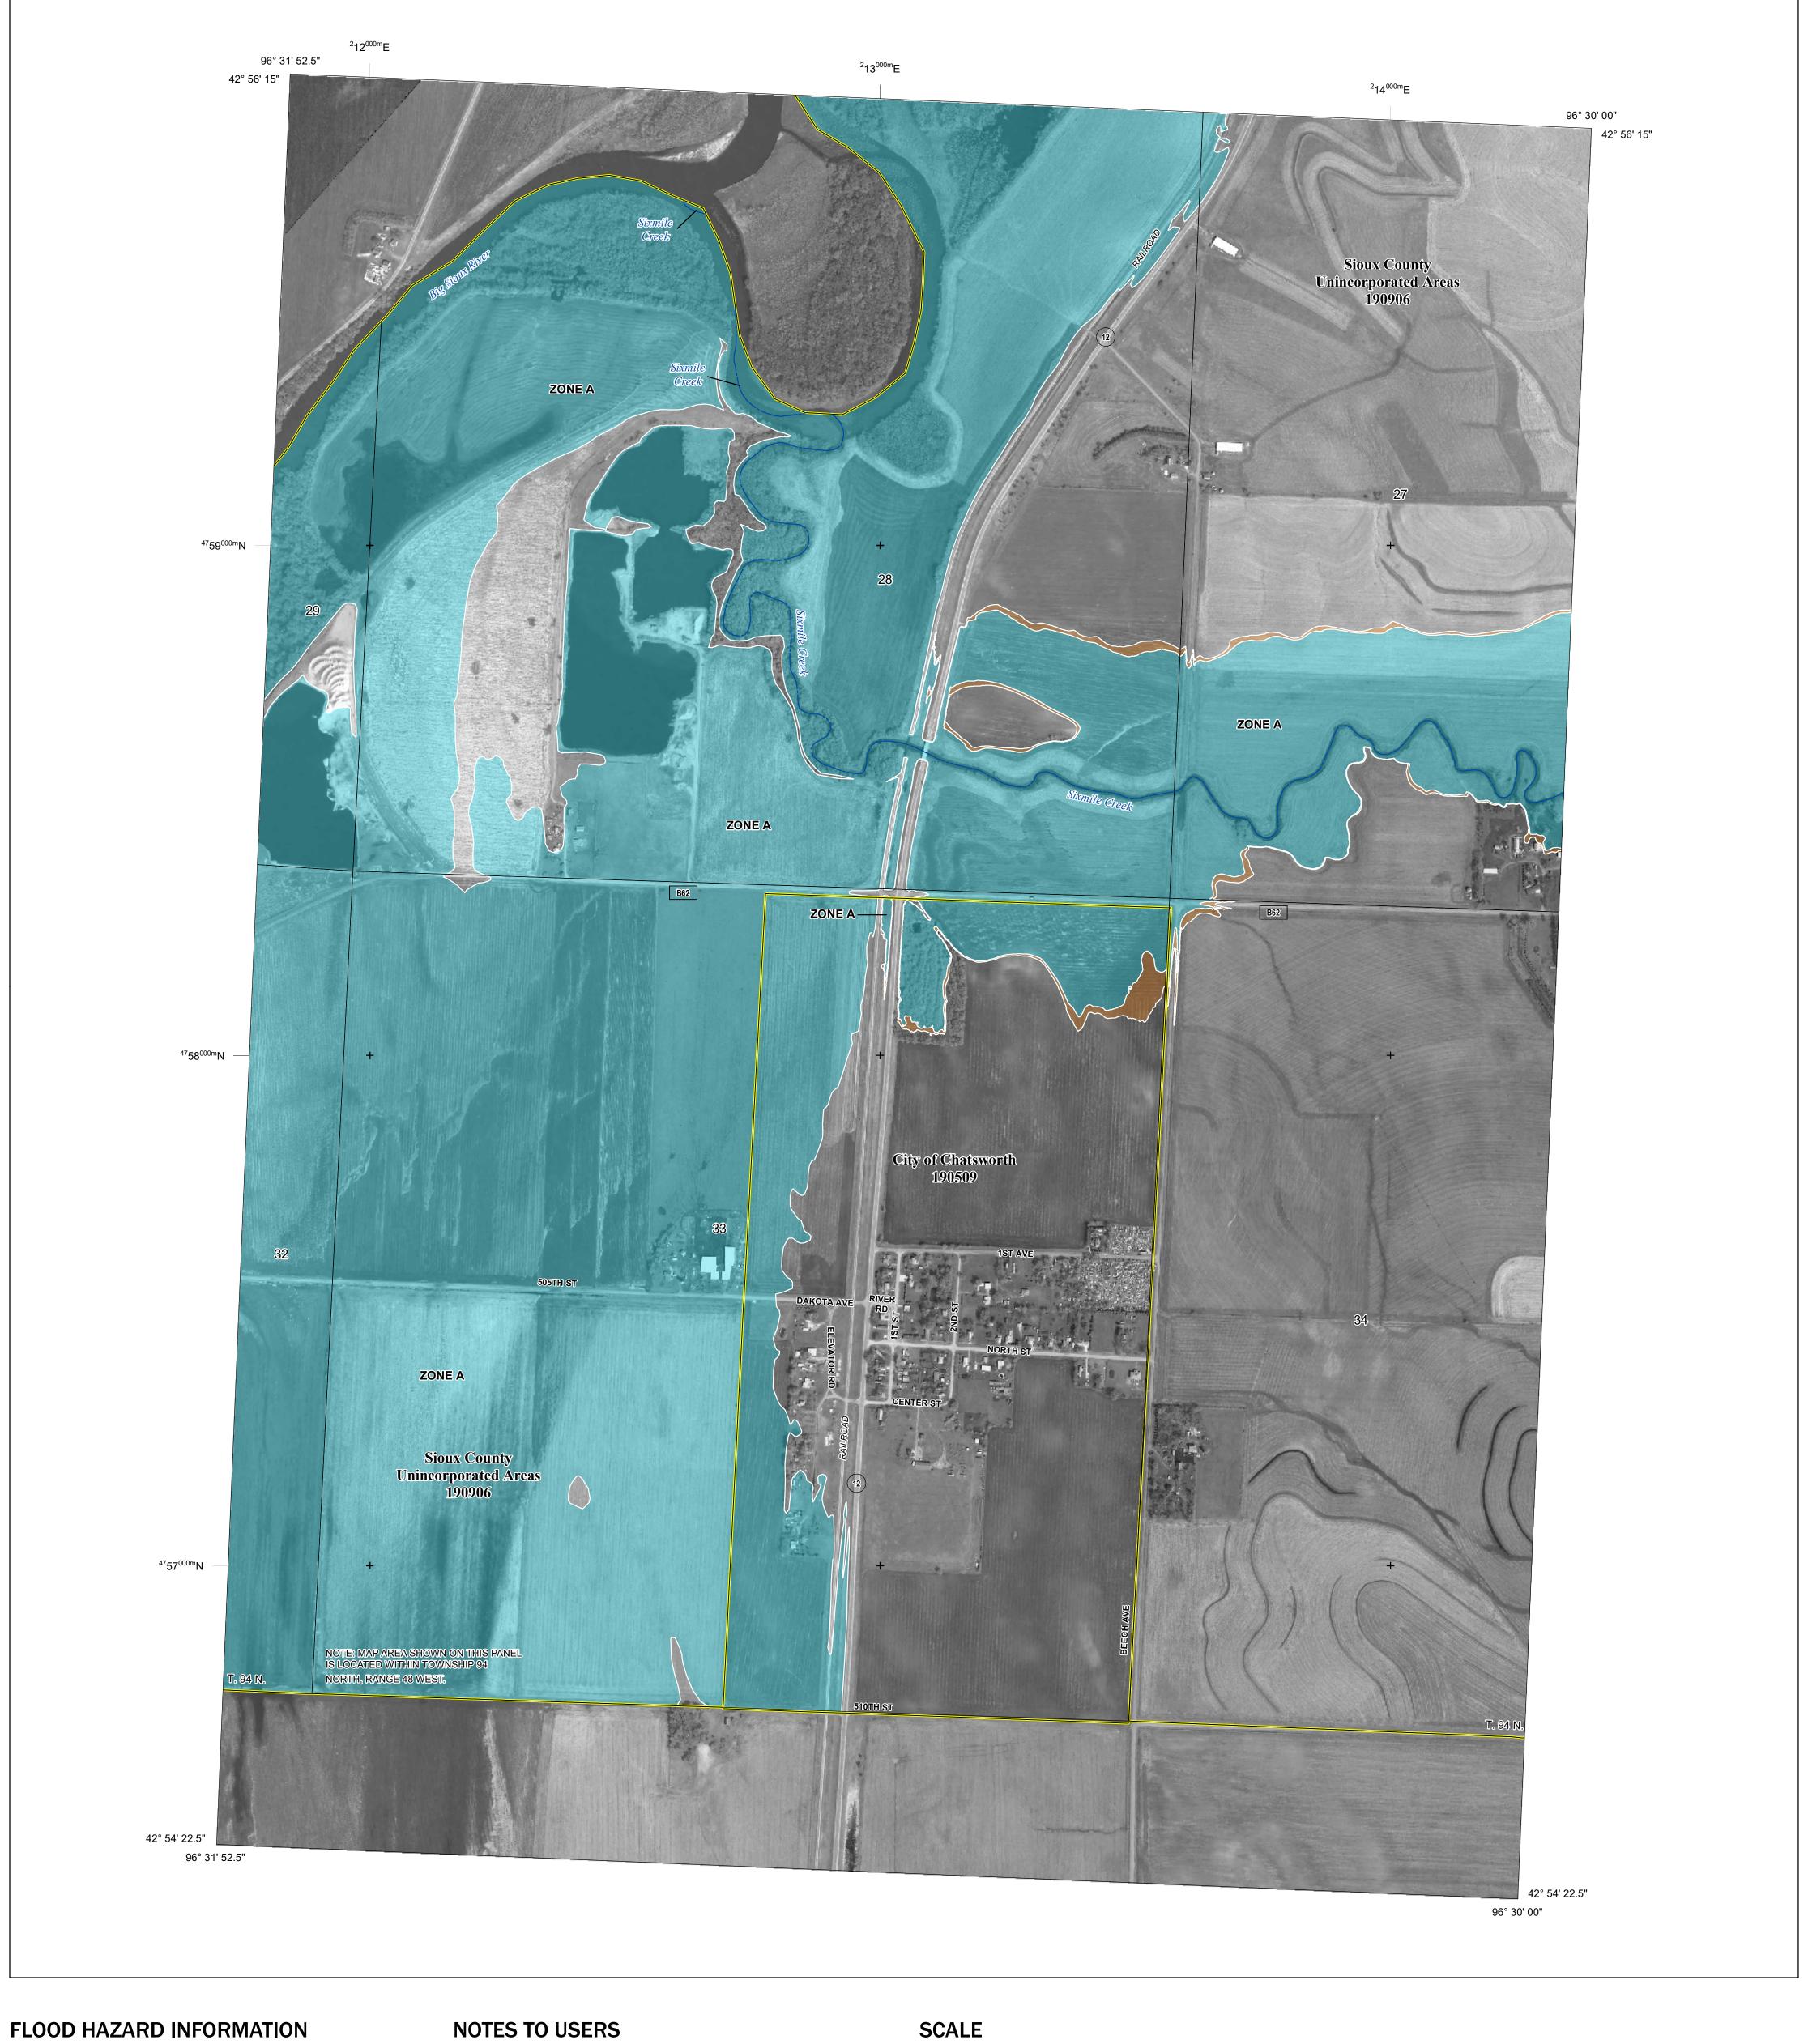

## **PANEL LOCATOR**

National Flood Insurance Program NATIONAL FLOOD INSURANCE PROGRAM FEMA FLOOD INSURANCE RATE MAP SIOUX COUNTY, IOWA and Incorporated Areas PANEL 542 OF 700

5 ZONE X

Panel Contains: NUMBER

COMMUNITY PANEL SUFFIX CHATSWORTH, CITY OF 190509 0542 SIOUX COUNTY 190906 0542

> **PRELIMINARY** 5/29/2020

> > **VERSION NUMBER** 2.4.3.0 **MAP NUMBER** 19167C0542D **EFFECTIVE DATE**