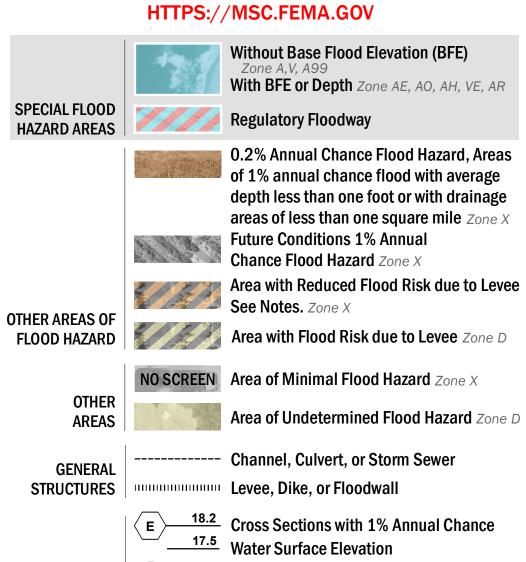

SEE FIS REPORT FOR ZONE DESCRIPTIONS AND INDEX MAP THE INFORMATION DEPICTED ON THIS MAP AND SUPPORTING **DOCUMENTATION ARE ALSO AVAILABLE IN DIGITAL FORMAT AT** 

8 ---- Coastal Transect

OTHER

**FEATURES** 

— -- Coastal Transect Baseline

—- Profile Baseline

- Hydrographic Feature

**Jurisdiction Boundary** 

**Base Flood Elevation Line (BFE)** 

Limit of Study

For information and questions about this map, available products associated with this FIRM including historic versions of this FIRM, how to order products or the National Flood Insurance Program in general, please call the FEMA Map Information eXchange at 1-877-FEMA-MAP (1-877-336-2627) or visit the FEMA Map Service Center website at http://msc.fema.gov. Available products may include previously issued Letters of Map Change, a Flood Insurance Study Report, and/or digital versions of this map. Many of these products can be ordered or obtained directly from the website. Users may determine the current map date for each FIRM panel by visiting the FEMA Map Service Center website or by calling the FEMA Map Information eXchange.