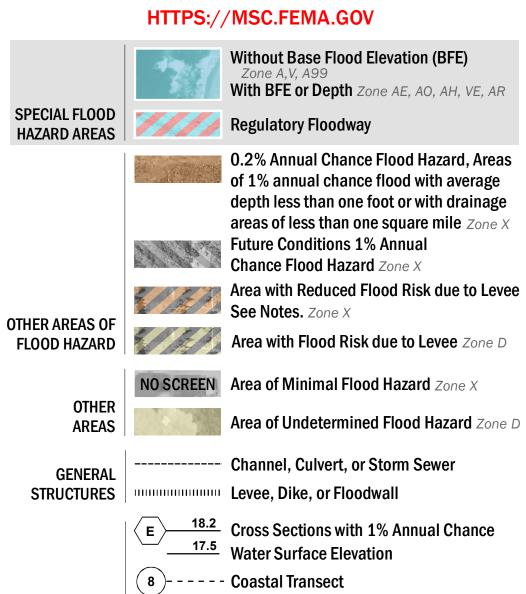

## FLOOD HAZARD INFORMATION

SEE FIS REPORT FOR ZONE DESCRIPTIONS AND INDEX MAP THE INFORMATION DEPICTED ON THIS MAP AND SUPPORTING **DOCUMENTATION ARE ALSO AVAILABLE IN DIGITAL FORMAT AT** 

— -- Coastal Transect Baseline

— - Profile Baseline

- Hydrographic Feature

**Jurisdiction Boundary** 

**Base Flood Elevation Line (BFE)** 

Limit of Study

OTHER

**FEATURES** 